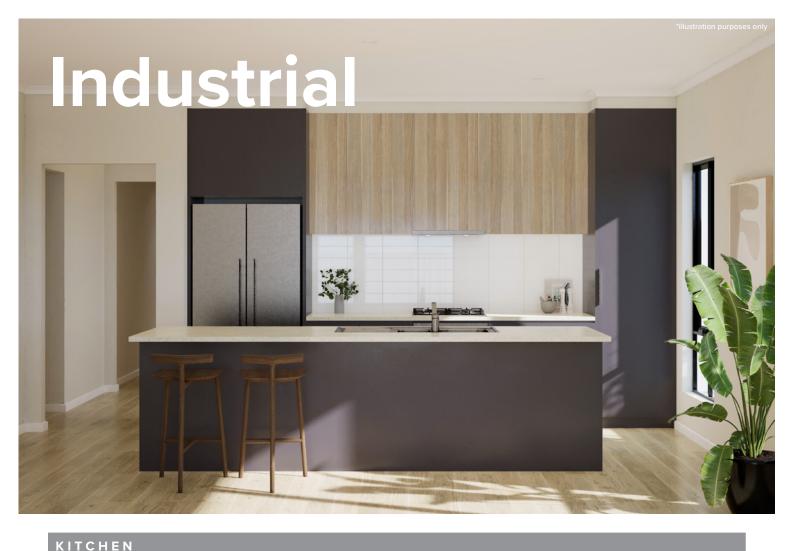

# Style selections

Carefully selected by our team of designers, we have six timeless and inspiring colour schemes for you to choose from.

Feel at ease in your surroundings by enjoying a home that reflects you.

| KIICHEN                                 |                                                                         |
|-----------------------------------------|-------------------------------------------------------------------------|
| Benchtop                                | Laminex Nero Grafite Natural                                            |
| Splashback                              | Grey Undulated Subway 75x300 Horizontal Stack Lay with Misty Grey Grout |
| Lower cupboards (inc fridge and pantry) | Polytec Stone Grey Matt                                                 |
| Overhead cupboards                      | Polytec Stone Grey Matt                                                 |
| Joinery handle                          | Livorno Dull Brushed Nickel - No handles to overhead cupboards          |

| BATTIKOOMS     |                                                                       |
|----------------|-----------------------------------------------------------------------|
| Benchtop       | Laminex Grigio Grafite                                                |
| Cupboard       | Laminex Battalion Natural                                             |
| Floor tiles    | Matang Mid Grey Matt 300x300 with Slate Grey grout                    |
| Wall tiles     | Plain White Matt 300x400, horizontal stack bond with Ultrawhite grout |
| Joinery handle | Livorno Dull Brushed Nickel                                           |

| LAUNDRY        |                                                                       |
|----------------|-----------------------------------------------------------------------|
| Benchtop       | Laminex Grigio Grafite Natural                                        |
| Cupboards      | Laminex Battalion Natural                                             |
| Floor tiles    | Matang Mid Grey Matt 300x300 with Slate Grey grout                    |
| Wall tiles     | Plain White Matt 300x400, horizontal stack bond with Ultrawhite grout |
| Joinery handle | Livorno Dull Brushed Nickel                                           |
|                |                                                                       |

| GENERAL             |                                   |
|---------------------|-----------------------------------|
| Internal wall paint | Wattyl Floral White               |
| Main floor          | Clix 7mm Classic Oak Grey Brushed |
| Carpet              | Quest Compass Pitch               |
|                     |                                   |