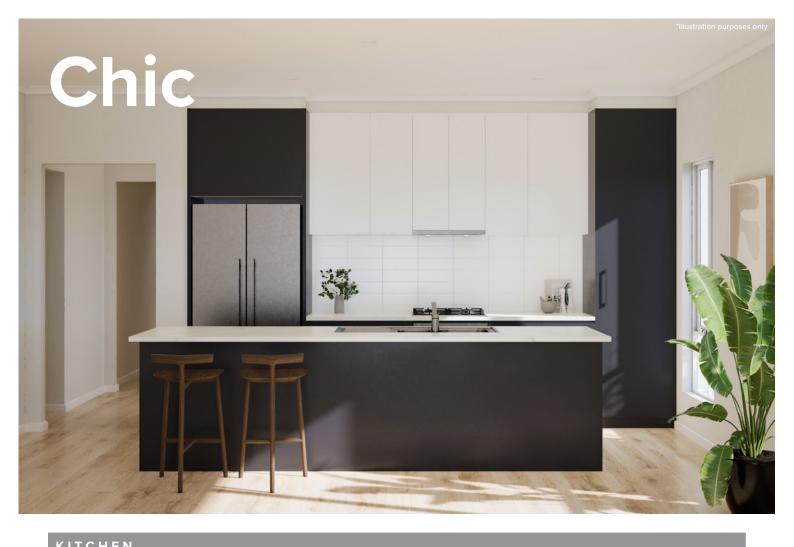

# Style selections

Carefully selected by our team of designers, we have six timeless and inspiring colour schemes for you to choose from.

Feel at ease in your surroundings by enjoying a home that reflects you.

| Benchtop                                | Laminex Pearl Concrete Natural                                             |
|-----------------------------------------|----------------------------------------------------------------------------|
| Splashback                              | Plain White Subway 100x300 Horizontal Stack Lay with Ultrawhite Grey Grout |
| Lower cupboards (inc fridge and pantry) | Laminex Battalion Natural                                                  |
| Overhead cupboards                      | Polytec Maison Oak Matt - Vertical                                         |

Joinery handle Ferrara Lip Pull Stainless Steel - no handles to overhead cupboards

### BATHROOMS

| Benchtop       | Laminex Pearl Concrete Natural                                         |
|----------------|------------------------------------------------------------------------|
| Cupboard       | Polytec Maison Oak Matt - Vertical                                     |
| Floor tiles    | Kempsey Grey 300x300 with Magellan Grey grout                          |
| Wall tiles     | Plain White Gloss 300x400, horizontal stack bond with Ultrawhite grout |
| Joinery handle | Ferrara Lip Pull Stainless Steel                                       |

## LAUNDRY

| Benchtop       | Laminex Pearl Concrete Natural                                         |
|----------------|------------------------------------------------------------------------|
| Cupboards      | Polytec Maison Oak Matt - Vertical                                     |
| Floor tiles    | Kempsey Grey Matt 300x300 with Magellan Grey grout                     |
| Wall tiles     | Plain White Gloss 300x400, horizontal stack bond with Ultrawhite grout |
| Joinery handle | Ferrara Lip Pull Stainless Steel                                       |

## GENERAL

| Internal wall paint | Wattyl First Snow     |
|---------------------|-----------------------|
| Main floor          | Clix 7mm Venetian Oak |
| Carpet              | EC Savanna Applebush  |