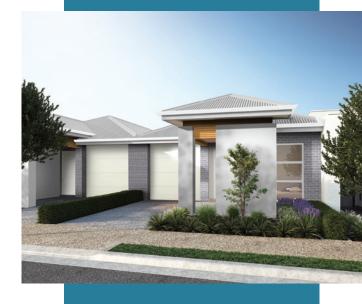

# Lot 51

Berryman Rd, Smithfield Plains

Split Contract | ♦ 312m²

**3** 

**†** 2

**a** 

| Living   | 124.16m²             |
|----------|----------------------|
| Porch    | 4.75m²               |
| Alfresco | 9.35m²               |
| Garage   | 24.34m <sup>2</sup>  |
| J 2.3 2  | 2 1.0 1111           |
| Total    | 162.60m <sup>2</sup> |
|          |                      |