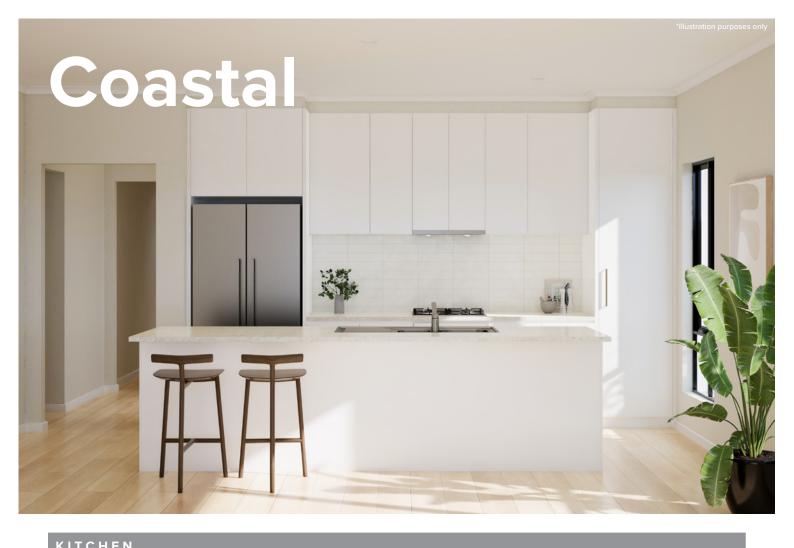

| KIICIILI                                |                                                                          |
|-----------------------------------------|--------------------------------------------------------------------------|
| Benchtop                                | Laminex White Valencia Natural                                           |
| Splashback                              | Cream Undulated Subway 75x300 Horizontal Stack Lay with Misty Grey Grout |
| Lower cupboards (inc fridge and pantry) | Polytec Classic White Matt                                               |
| Overhead cupboards                      | Polytec Classic White Matt                                               |
| Joinery handle                          | Dallas Dull Brushed Nickel - no handles to overhead cupboards            |

| BATHROOMS      |                                                                       |
|----------------|-----------------------------------------------------------------------|
| Benchtop       | Laminex Formica Autumn Oak Velour                                     |
| Cupboard       | Polytec Classic White Matt                                            |
| Floor tiles    | Kempsey Sabbia Matt 300x300 with Mudberry Grout                       |
| Wall tiles     | Plain White Matt 300x400, horizontal stack bond with Ultrawhite grout |
| Joinery handle | Dallas Dull Brushed Nickel                                            |

| LAUNDRY        |                                                                       |
|----------------|-----------------------------------------------------------------------|
| Benchtop       | Formica Autumn Oak Velour                                             |
| Cupboards      | Polytec Classic White Matt                                            |
| Floor tiles    | Kempsey Sabbia Matt 300x300 with Mudberry Grout                       |
| Wall tiles     | Plain White Matt 300x400, horizontal stack bond with Ultrawhite grout |
| Joinery handle | Dallas Dull Brushed Nickel                                            |