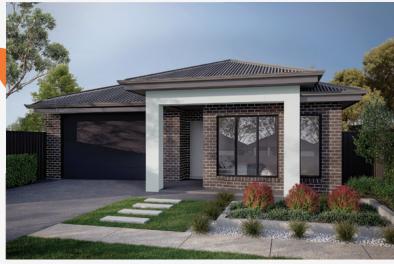

# Lot 51

Berryman Rd, Smithfield Plains

Split Contract | ♦ 312m²

**3** 

**†** 2

**a** 

| Living   | 124.16m²             |
|----------|----------------------|
| Porch    | 4.75m²               |
| Alfresco | 9.35m²               |
| Garage   | 24.34m <sup>2</sup>  |
| J 2.3 2  | 2 1.0 1111           |
| Total    | 162.60m <sup>2</sup> |
|          |                      |