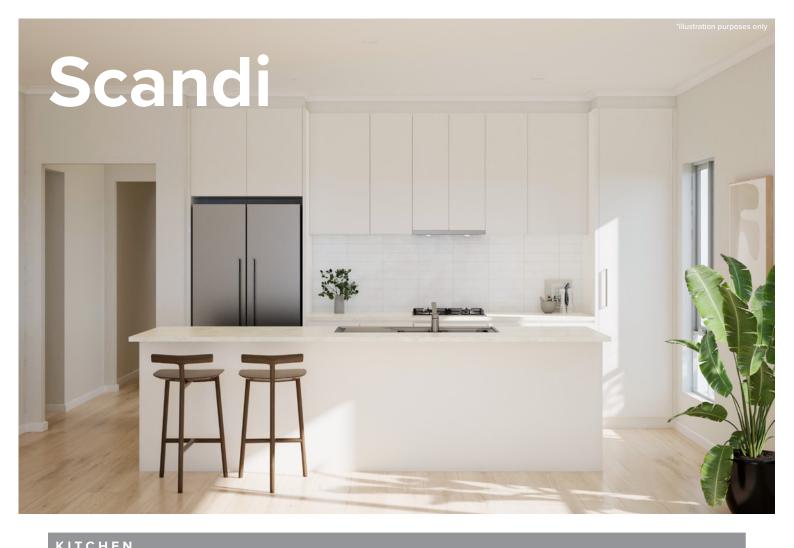

# Style selections

Carefully selected by our team of designers, we have six timeless and inspiring colour schemes for you to choose from.

Feel at ease in your surroundings by enjoying a home that reflects you.

| KIICIILI                                |                                                                          |
|-----------------------------------------|--------------------------------------------------------------------------|
| Benchtop                                | Laminex White Valencia Natural                                           |
| Splashback                              | Cream Undulated Subway 75x300 Horizontal Stack Lay with Misty Grey Grout |
| Lower cupboards (inc fridge and pantry) | Polytec Classic White Matt                                               |
| Overhead cupboards                      | Polytec Classic White Matt                                               |
| Joinery handle                          | Dallas Dull Brushed Nickel - no handles to overhead cupboards            |

| BATHROOMS      |                                                                       |
|----------------|-----------------------------------------------------------------------|
| Benchtop       | Laminex Formica Autumn Oak Velour                                     |
| Cupboard       | Polytec Classic White Matt                                            |
| Floor tiles    | Kempsey Sabbia Matt 300x300 with Mudberry Grout                       |
| Wall tiles     | Plain White Matt 300x400, horizontal stack bond with Ultrawhite grout |
| Joinery handle | Dallas Dull Brushed Nickel                                            |

| LAUNDRY        |                                                                       |
|----------------|-----------------------------------------------------------------------|
| Benchtop       | Formica Autumn Oak Velour                                             |
| Cupboards      | Polytec Classic White Matt                                            |
| Floor tiles    | Kempsey Sabbia Matt 300x300 with Mudberry Grout                       |
| Wall tiles     | Plain White Matt 300x400, horizontal stack bond with Ultrawhite grout |
| Joinery handle | Dallas Dull Brushed Nickel                                            |

| SENEKAL             |                                      |
|---------------------|--------------------------------------|
| Internal wall paint | Wattyl Slightly                      |
| Main floor          | Clix 7mm Classic Oak White Varnished |
| Carpet              | EC Summit Point Feathertop           |
|                     |                                      |