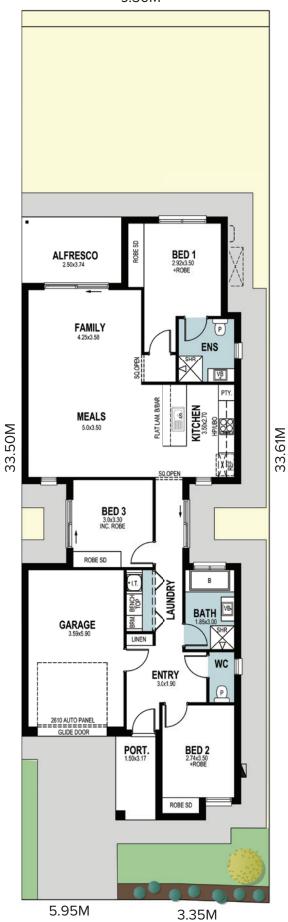

# Floorplan

This release at Sunfields features a range floorplans to select from.

Choose your desired allotment based on its location within the release.

# Lot 51

Berryman Rd, Smithfield Plains

Split Contract | ♦ 312m²

**3** 

**†** 2

**a** 

| Living   | 124.16m²             |
|----------|----------------------|
| Porch    | 4.75m²               |
| Alfresco | 9.35m²               |
| Garage   | 24.34m <sup>2</sup>  |
| J 2.3 2  | 2 1.0 1111           |
| Total    | 162.60m <sup>2</sup> |
|          |                      |