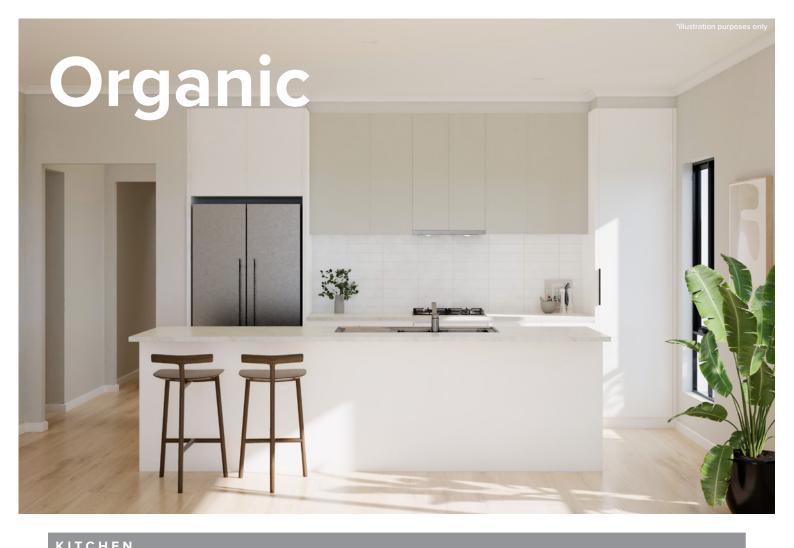

# Style selections

Carefully selected by our team of designers, we have six timeless and inspiring colour schemes for you to choose from.

Feel at ease in your surroundings by enjoying a home that reflects you.

| KIICIILN                                |                                                                          |
|-----------------------------------------|--------------------------------------------------------------------------|
| Benchtop                                | Laminex Carrara Delicata                                                 |
| Splashback                              | White Undulated Subway 75x300 Horizontal Stack Lay with Misty Grey Grout |
| Lower cupboards (inc fridge and pantry) | Laminex Ghostgum Natural                                                 |
| Overhead & cupboards                    | Laminex Ghostgum Natural                                                 |
| Joinery handle                          | Dallas Chrome - No handles to overhead cupboards                         |

| BATTIKOOMO     |                                                                        |
|----------------|------------------------------------------------------------------------|
| Benchtop       | Laminex Carrara Delicata                                               |
| Cupboard       | Wilsonart Landmark Wood Xtreme Matt - Vertical                         |
| Floor tiles    | Kempsey White Matt 300x300 with MistyGrey grout                        |
| Wall tiles     | Plain White Gloss 300x400, horizontal stack bond with Ultrawhite grout |
| Joinery handle | Dallas Chrome                                                          |

| LAUNDRY        |                                                                        |  |
|----------------|------------------------------------------------------------------------|--|
| Benchtop       | Laminex Carrara Delicata Natural                                       |  |
| Cupboards      | Wilsonart Landmark Wood Xtreme Matt - Vertical                         |  |
| Floor tiles    | Kempsey White Matt 300x300 with Slate Grey grout                       |  |
| Wall tiles     | Plain White Gloss 300x400, horizontal stack bond with Ultrawhite grout |  |
| Joinery handle | Dallas Chrome                                                          |  |
|                |                                                                        |  |

| GENERAL             |                                   |
|---------------------|-----------------------------------|
| Internal wall paint | Wattyl Feather Dawn               |
| Main floor          | Clix 7mm Montanna Oak Light Beige |
| Carpet              | Quest Compass Maverick            |
|                     |                                   |