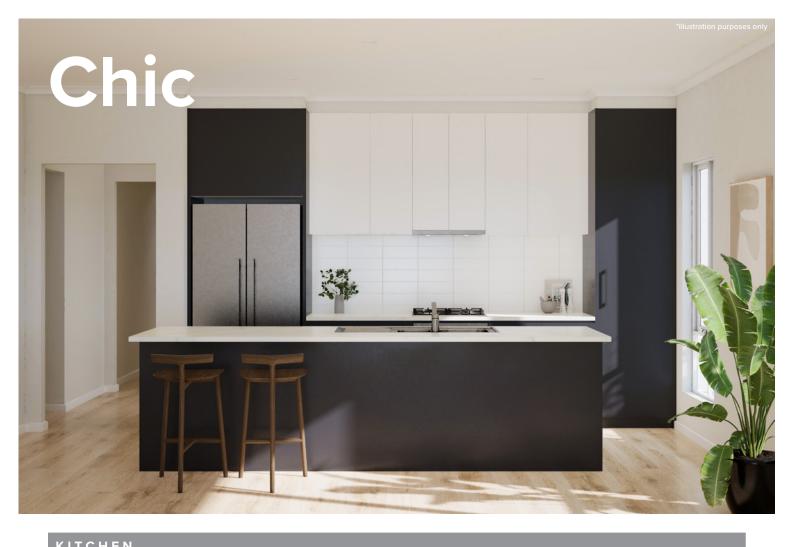

### **Inclusions**

Phoenix Pina Sink Mixer\*

Westinghouse 600mm Gas Cooktop

Westinghouse 600mm Electric Oven

Westinghouse 600mm Slideout Rangehood

| KITCHEN    |                                                 |
|------------|-------------------------------------------------|
| Sink       | Acero Single Bowl Abovemount Sink with drainer  |
| Sink mixer | Phoenix Pina Sink Mixer 200mm Gooseneck, Chrome |
| Cooktop    | Westinghouse 600mm Gas Cooktop                  |
| Oven       | Westinghouse 600mm Multi-function Electric Oven |
| Rangehood  | Westinghouse 600mm Slideout Rangehood           |

| KIICIILN                                |                                                                          |
|-----------------------------------------|--------------------------------------------------------------------------|
| Benchtop                                | Laminex White Valencia Natural                                           |
| Splashback                              | Cream Undulated Subway 75x300 Horizontal Stack Lay with Misty Grey Grout |
| Lower cupboards (inc fridge and pantry) | Polytec Classic White Matt                                               |
| Overhead cupboards                      | Polytec Classic White Matt                                               |
| Joinery handle                          | Dallas Dull Brushed Nickel - no handles to overhead cupboards            |