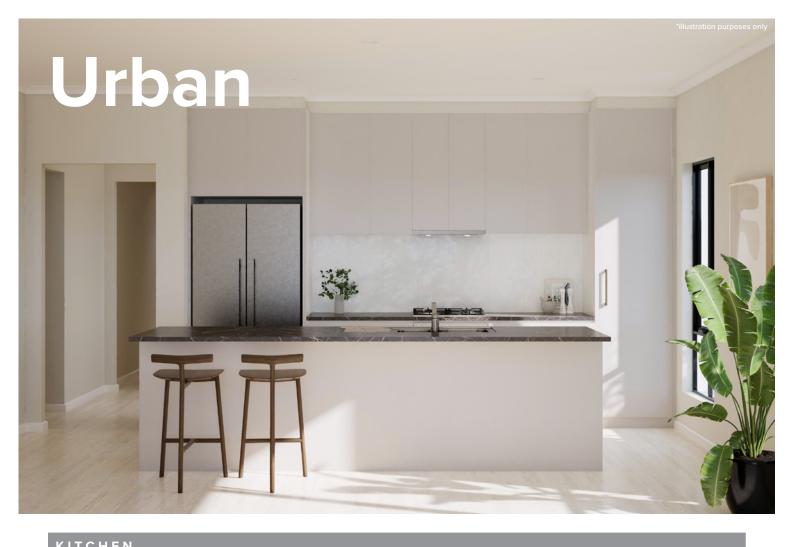

## Style selections

Carefully selected by our team of designers, we have six timeless and inspiring colour schemes for you to choose from.

Feel at ease in your surroundings by enjoying a home that reflects you.

| KIICHEN                                 |                                                                         |
|-----------------------------------------|-------------------------------------------------------------------------|
| Benchtop                                | Laminex Nero Grafite Natural                                            |
| Splashback                              | Grey Undulated Subway 75x300 Horizontal Stack Lay with Misty Grey Grout |
| Lower cupboards (inc fridge and pantry) | Polytec Stone Grey Matt                                                 |
| Overhead cupboards                      | Polytec Stone Grey Matt                                                 |
| Joinery handle                          | Livorno Dull Brushed Nickel - No handles to overhead cupboards          |

| BATTIKOOMS     |                                                                       |
|----------------|-----------------------------------------------------------------------|
| Benchtop       | Laminex Grigio Grafite                                                |
| Cupboard       | Laminex Battalion Natural                                             |
| Floor tiles    | Matang Mid Grey Matt 300x300 with Slate Grey grout                    |
| Wall tiles     | Plain White Matt 300x400, horizontal stack bond with Ultrawhite grout |
| Joinery handle | Livorno Dull Brushed Nickel                                           |

| LAUNDRY        |                                                                       |
|----------------|-----------------------------------------------------------------------|
| Benchtop       | Laminex Grigio Grafite Natural                                        |
| Cupboards      | Laminex Battalion Natural                                             |
| Floor tiles    | Matang Mid Grey Matt 300x300 with Slate Grey grout                    |
| Wall tiles     | Plain White Matt 300x400, horizontal stack bond with Ultrawhite grout |
| Joinery handle | Livorno Dull Brushed Nickel                                           |
|                |                                                                       |

| GENERAL             |                                   |
|---------------------|-----------------------------------|
| Internal wall paint | Wattyl Floral White               |
| Main floor          | Clix 7mm Classic Oak Grey Brushed |
| Carpet              | Quest Compass Pitch               |
|                     |                                   |