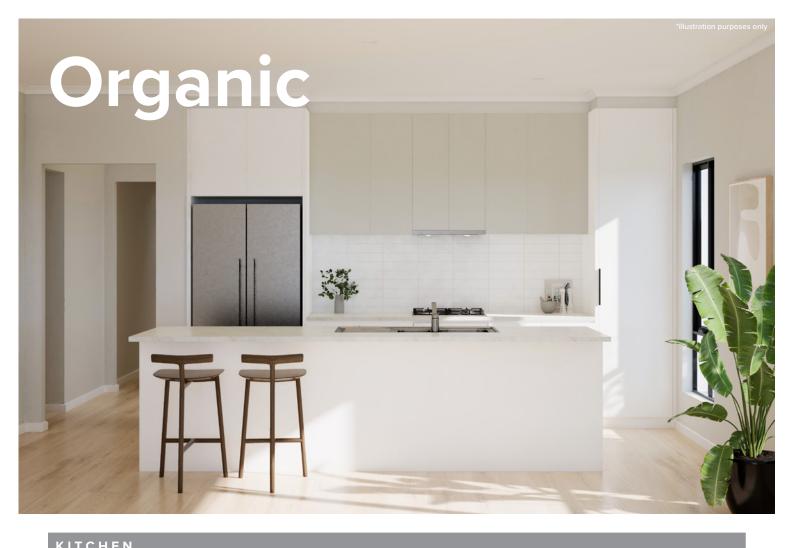

## Style selections

Carefully selected by our team of designers, we have six timeless and inspiring colour schemes for you to choose from.

Feel at ease in your surroundings by enjoying a home that reflects you.

| KIICIILN                                |                                                                          |
|-----------------------------------------|--------------------------------------------------------------------------|
| Benchtop                                | Laminex Carrara Delicata                                                 |
| Splashback                              | White Undulated Subway 75x300 Horizontal Stack Lay with Misty Grey Grout |
| Lower cupboards (inc fridge and pantry) | Laminex Ghostgum Natural                                                 |
| Overhead & cupboards                    | Laminex Ghostgum Natural                                                 |
| Joinery handle                          | Dallas Chrome - No handles to overhead cupboards                         |

| BATTIKOOMO     |                                                                        |
|----------------|------------------------------------------------------------------------|
| Benchtop       | Laminex Carrara Delicata                                               |
| Cupboard       | Wilsonart Landmark Wood Xtreme Matt - Vertical                         |
| Floor tiles    | Kempsey White Matt 300x300 with MistyGrey grout                        |
| Wall tiles     | Plain White Gloss 300x400, horizontal stack bond with Ultrawhite grout |
| Joinery handle | Dallas Chrome                                                          |

| LAUNDRY        |                                                                        |  |
|----------------|------------------------------------------------------------------------|--|
| Benchtop       | Laminex Carrara Delicata Natural                                       |  |
| Cupboards      | Wilsonart Landmark Wood Xtreme Matt - Vertical                         |  |
| Floor tiles    | Kempsey White Matt 300x300 with Slate Grey grout                       |  |
| Wall tiles     | Plain White Gloss 300x400, horizontal stack bond with Ultrawhite grout |  |
| Joinery handle | Dallas Chrome                                                          |  |
|                |                                                                        |  |

| GENERAL             |                                   |
|---------------------|-----------------------------------|
| Internal wall paint | Wattyl Feather Dawn               |
| Main floor          | Clix 7mm Montanna Oak Light Beige |
| Carpet              | Quest Compass Maverick            |
|                     |                                   |