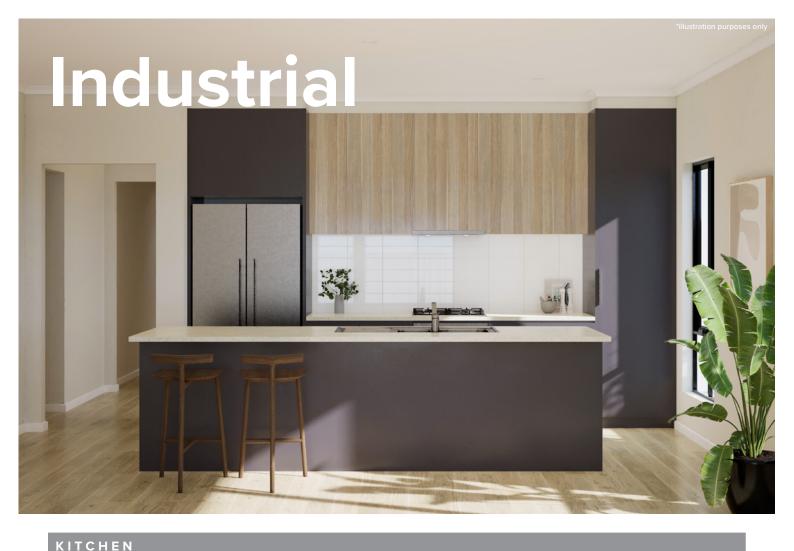

## Style selections

Carefully selected by our team of designers, we have six timeless and inspiring colour schemes for you to choose from.

Feel at ease in your surroundings by enjoying a home that reflects you.

| Benchtop                                | Laminex Pearl Concrete Natural                                             |
|-----------------------------------------|----------------------------------------------------------------------------|
| Splashback                              | Plain White Subway 100x300 Horizontal Stack Lay with Ultrawhite Grey Grout |
| Lower cupboards (inc fridge and pantry) | Laminex Battalion Natural                                                  |
| Overhead cupboards                      | Polytec Maison Oak Matt - Vertical                                         |

Joinery handle Ferrara Lip Pull Stainless Steel - no handles to overhead cupboards

#### BATHROOMS

| Benchtop       | Laminex Pearl Concrete Natural                                         |
|----------------|------------------------------------------------------------------------|
| Cupboard       | Polytec Maison Oak Matt - Vertical                                     |
| Floor tiles    | Kempsey Grey 300x300 with Magellan Grey grout                          |
| Wall tiles     | Plain White Gloss 300x400, horizontal stack bond with Ultrawhite grout |
| Joinery handle | Ferrara Lip Pull Stainless Steel                                       |

### LAUNDRY

| Benchtop       | Laminex Pearl Concrete Natural                                         |
|----------------|------------------------------------------------------------------------|
| Cupboards      | Polytec Maison Oak Matt - Vertical                                     |
| Floor tiles    | Kempsey Grey Matt 300x300 with Magellan Grey grout                     |
| Wall tiles     | Plain White Gloss 300x400, horizontal stack bond with Ultrawhite grout |
| Joinery handle | Ferrara Lip Pull Stainless Steel                                       |

### GENERAL

| Internal wall paint | Wattyl First Snow     |
|---------------------|-----------------------|
| Main floor          | Clix 7mm Venetian Oak |
| Carpet              | EC Savanna Applebush  |