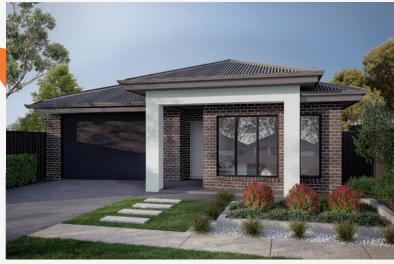

### Lot 20

Hinsley Rd, Smithfield Plains

Split Contract | 😞 345m²

**=** 3

<u></u> 2

**=** 1

| Living   | 124.16m² |
|----------|----------|
| Porch    | 4.75m²   |
| Alfresco | 9.35m²   |
| Garage   | 24.34m²  |
| Total    | 162.60m² |
|          |          |
| Width    | 8.2m     |