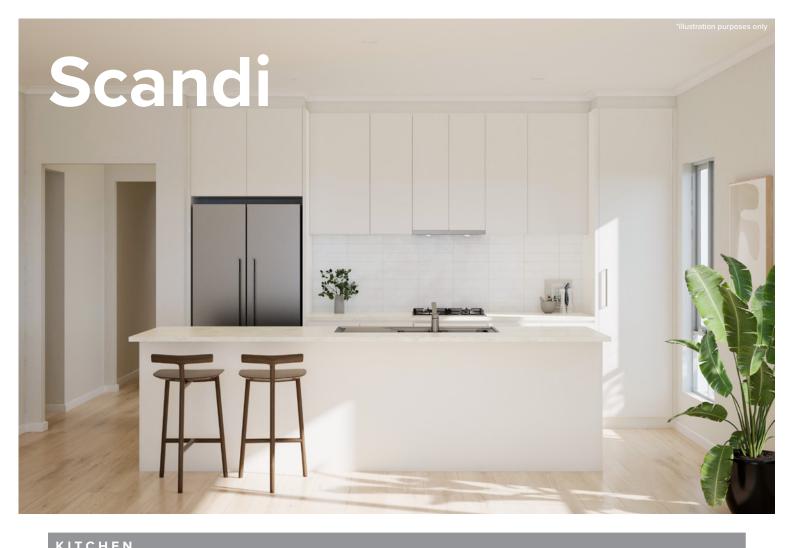

## Style selections

Carefully selected by our team of designers, we have six timeless and inspiring colour schemes for you to choose from.

Feel at ease in your surroundings by enjoying a home that reflects you.

| KIICIILN                                |                                                                          |
|-----------------------------------------|--------------------------------------------------------------------------|
| Benchtop                                | Laminex White Valencia Natural                                           |
| Splashback                              | Cream Undulated Subway 75x300 Horizontal Stack Lay with Misty Grey Grout |
| Lower cupboards (inc fridge and pantry) | Polytec Classic White Matt                                               |
| Overhead cupboards                      | Polytec Classic White Matt                                               |
| Joinery handle                          | Dallas Dull Brushed Nickel - no handles to overhead cupboards            |

| BATHROOMS      |                                                                       |
|----------------|-----------------------------------------------------------------------|
| Benchtop       | Laminex Formica Autumn Oak Velour                                     |
| Cupboard       | Polytec Classic White Matt                                            |
| Floor tiles    | Kempsey Sabbia Matt 300x300 with Mudberry Grout                       |
| Wall tiles     | Plain White Matt 300x400, horizontal stack bond with Ultrawhite grout |
| Joinery handle | Dallas Dull Brushed Nickel                                            |

| LAUNDRY        |                                                                       |
|----------------|-----------------------------------------------------------------------|
| Benchtop       | Formica Autumn Oak Velour                                             |
| Cupboards      | Polytec Classic White Matt                                            |
| Floor tiles    | Kempsey Sabbia Matt 300x300 with Mudberry Grout                       |
| Wall tiles     | Plain White Matt 300x400, horizontal stack bond with Ultrawhite grout |
| Joinery handle | Dallas Dull Brushed Nickel                                            |

| SENEKAL             |                                      |
|---------------------|--------------------------------------|
| Internal wall paint | Wattyl Slightly                      |
| Main floor          | Clix 7mm Classic Oak White Varnished |
| Carpet              | EC Summit Point Feathertop           |
|                     |                                      |