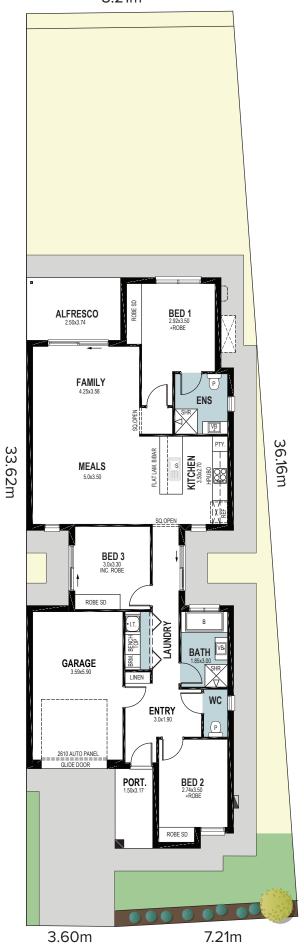

## Floorplan

This release at Sunfields features a range floorplans to select from.

Choose your desired allotment based on its location within the release.

### Lot 20

Hinsley Rd, Smithfield Plains

Split Contract | 😞 345m²

**=** 3

<u></u> 2

**=** 1

| Living   | 124.16m² |
|----------|----------|
| Porch    | 4.75m²   |
| Alfresco | 9.35m²   |
| Garage   | 24.34m²  |
| Total    | 162.60m² |
|          |          |
| Width    | 8.2m     |