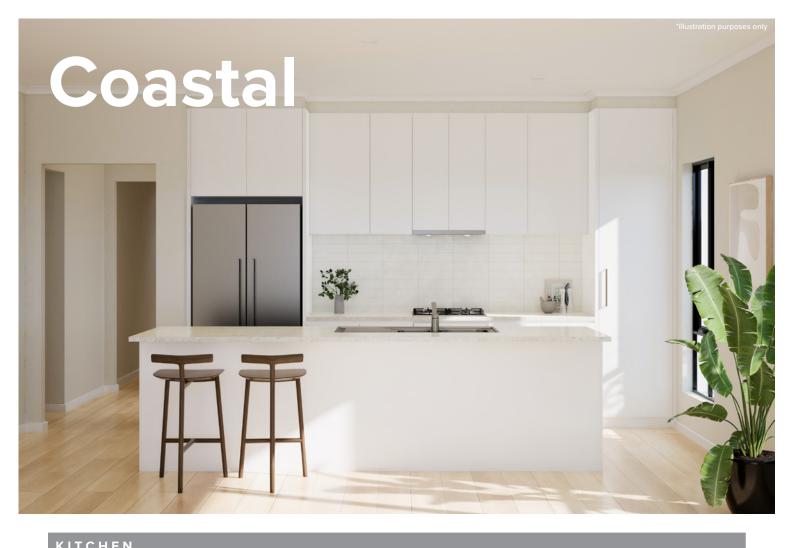

## Style selections

Carefully selected by our team of designers, we have six timeless and inspiring colour schemes for you to choose from.

Feel at ease in your surroundings by enjoying a home that reflects you.

| KIICIILN                                |                                                                          |
|-----------------------------------------|--------------------------------------------------------------------------|
| Benchtop                                | Laminex White Valencia Natural                                           |
| Splashback                              | Cream Undulated Subway 75x300 Horizontal Stack Lay with Misty Grey Grout |
| Lower cupboards (inc fridge and pantry) | Polytec Classic White Matt                                               |
| Overhead cupboards                      | Polytec Classic White Matt                                               |
| Joinery handle                          | Dallas Dull Brushed Nickel - no handles to overhead cupboards            |