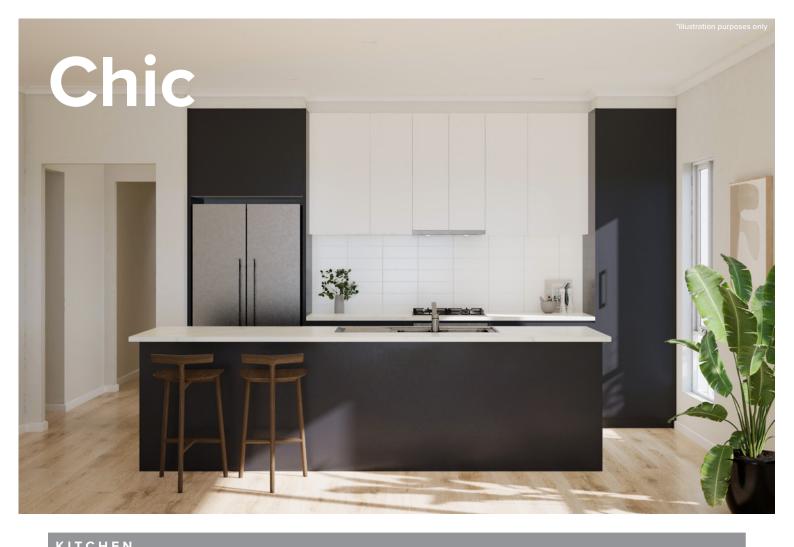

## Style selections

Carefully selected by our team of designers, we have six timeless and inspiring colour schemes for you to choose from.

Feel at ease in your surroundings by enjoying a home that reflects you.

| Benchtop                                | Laminex Pearl Concrete Natural                                             |
|-----------------------------------------|----------------------------------------------------------------------------|
| Splashback                              | Plain White Subway 100x300 Horizontal Stack Lay with Ultrawhite Grey Grout |
| Lower cupboards (inc fridge and pantry) | Laminex Battalion Natural                                                  |
| Overhead cupboards                      | Polytec Maison Oak Matt - Vertical                                         |

Joinery handle Ferrara Lip Pull Stainless Steel - no handles to overhead cupboards