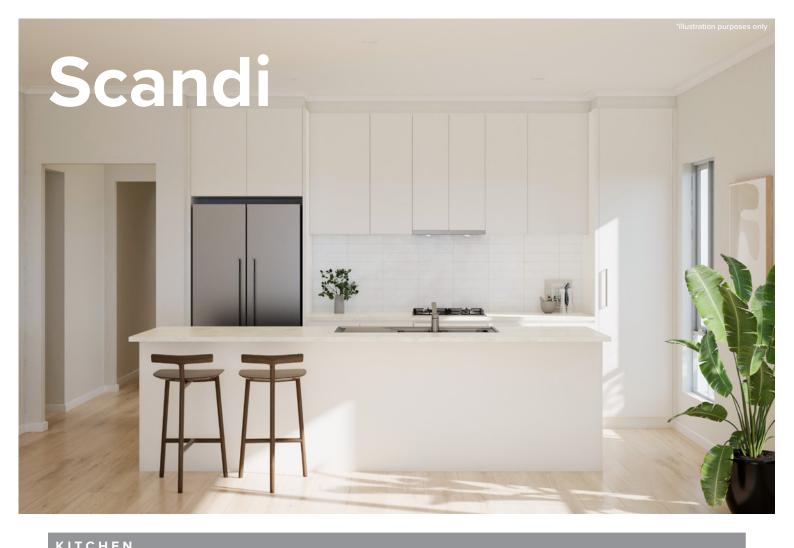

## Style selections

Carefully selected by our team of designers, we have six timeless and inspiring colour schemes for you to choose from.

Feel at ease in your surroundings by enjoying a home that reflects you.

| KIICIILN                                |                                                                          |
|-----------------------------------------|--------------------------------------------------------------------------|
| Benchtop                                | Laminex White Valencia Natural                                           |
| Splashback                              | Cream Undulated Subway 75x300 Horizontal Stack Lay with Misty Grey Grout |
| Lower cupboards (inc fridge and pantry) | Polytec Classic White Matt                                               |
| Overhead cupboards                      | Polytec Classic White Matt                                               |
| Joinery handle                          | Dallas Dull Brushed Nickel - no handles to overhead cupboards            |