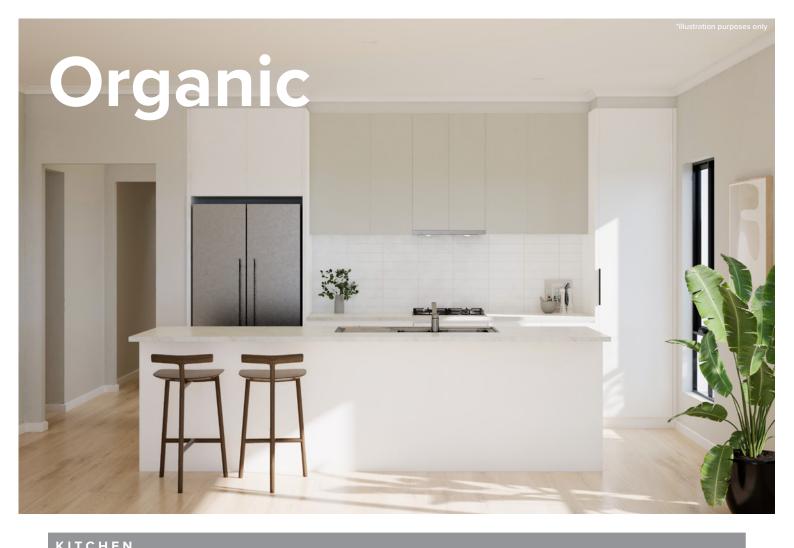

## Style selections

Carefully selected by our team of designers, we have six timeless and inspiring colour schemes for you to choose from.

Feel at ease in your surroundings by enjoying a home that reflects you.

| KIICIILN                                |                                                                          |
|-----------------------------------------|--------------------------------------------------------------------------|
| Benchtop                                | Laminex Carrara Delicata                                                 |
| Splashback                              | White Undulated Subway 75x300 Horizontal Stack Lay with Misty Grey Grout |
| Lower cupboards (inc fridge and pantry) | Laminex Ghostgum Natural                                                 |
| Overhead & cupboards                    | Laminex Ghostgum Natural                                                 |
| Joinery handle                          | Dallas Chrome - No handles to overhead cupboards                         |