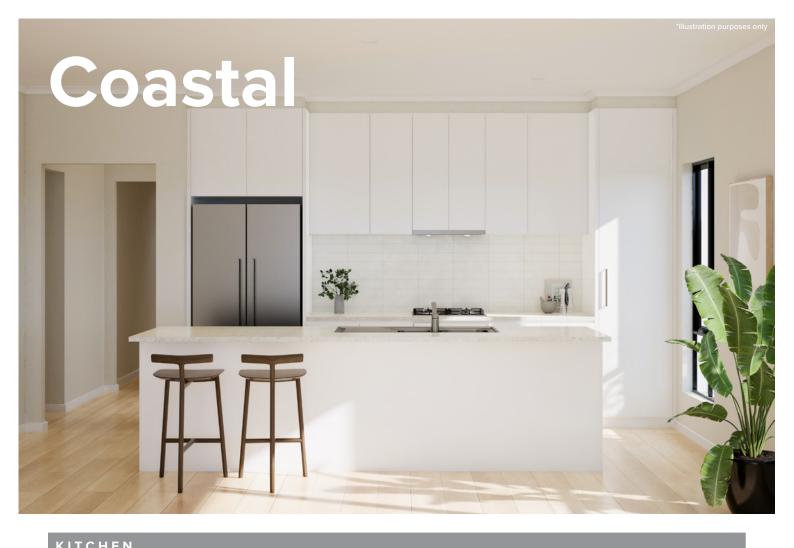

## Style selections

Carefully selected by our team of designers, we have six timeless and inspiring colour schemes for you to choose from.

Feel at ease in your surroundings by enjoying a home that reflects you.

| KIICIILN                                |                                                                          |
|-----------------------------------------|--------------------------------------------------------------------------|
| Benchtop                                | Laminex White Valencia Natural                                           |
| Splashback                              | Cream Undulated Subway 75x300 Horizontal Stack Lay with Misty Grey Grout |
| Lower cupboards (inc fridge and pantry) | Polytec Classic White Matt                                               |
| Overhead cupboards                      | Polytec Classic White Matt                                               |
| Joinery handle                          | Dallas Dull Brushed Nickel - no handles to overhead cupboards            |

| BAIHROOMS      |                                                                       |
|----------------|-----------------------------------------------------------------------|
| Benchtop       | Laminex Formica Autumn Oak Velour                                     |
| Cupboard       | Polytec Classic White Matt                                            |
| Floor tiles    | Kempsey Sabbia Matt 300x300 with Mudberry Grout                       |
| Wall tiles     | Plain White Matt 300x400, horizontal stack bond with Ultrawhite grout |
| Joinery handle | Dallas Dull Brushed Nickel                                            |

| LAUNDRY        |                                                                       |
|----------------|-----------------------------------------------------------------------|
| Benchtop       | Formica Autumn Oak Velour                                             |
| Cupboards      | Polytec Classic White Matt                                            |
| Floor tiles    | Kempsey Sabbia Matt 300x300 with Mudberry Grout                       |
| Wall tiles     | Plain White Matt 300x400, horizontal stack bond with Ultrawhite grout |
| Joinery handle | Dallas Dull Brushed Nickel                                            |