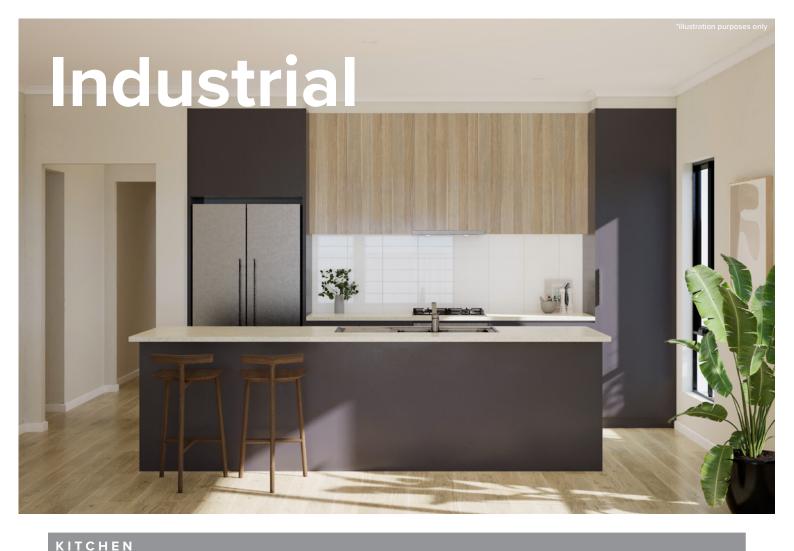

## Style selections

Carefully selected by our team of designers, we have six timeless and inspiring colour schemes for you to choose from.

Feel at ease in your surroundings by enjoying a home that reflects you.

| KIICHEN                                 |                                                                         |
|-----------------------------------------|-------------------------------------------------------------------------|
| Benchtop                                | Laminex Nero Grafite Natural                                            |
| Splashback                              | Grey Undulated Subway 75x300 Horizontal Stack Lay with Misty Grey Grout |
| Lower cupboards (inc fridge and pantry) | Polytec Stone Grey Matt                                                 |
| Overhead cupboards                      | Polytec Stone Grey Matt                                                 |
| Joinery handle                          | Livorno Dull Brushed Nickel - No handles to overhead cupboards          |