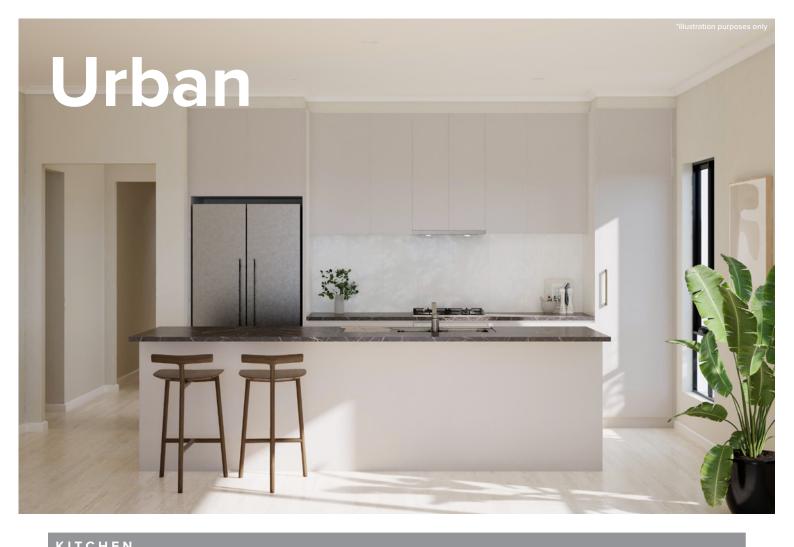

## Style selections

Carefully selected by our team of designers, we have six timeless and inspiring colour schemes for you to choose from.

Feel at ease in your surroundings by enjoying a home that reflects you.

| KIICHEN                                 |                                                                         |
|-----------------------------------------|-------------------------------------------------------------------------|
| Benchtop                                | Laminex Nero Grafite Natural                                            |
| Splashback                              | Grey Undulated Subway 75x300 Horizontal Stack Lay with Misty Grey Grout |
| Lower cupboards (inc fridge and pantry) | Polytec Stone Grey Matt                                                 |
| Overhead cupboards                      | Polytec Stone Grey Matt                                                 |
| Joinery handle                          | Livorno Dull Brushed Nickel - No handles to overhead cupboards          |

| BATTIKOOMS     |                                                                       |
|----------------|-----------------------------------------------------------------------|
| Benchtop       | Laminex Grigio Grafite                                                |
| Cupboard       | Laminex Battalion Natural                                             |
| Floor tiles    | Matang Mid Grey Matt 300x300 with Slate Grey grout                    |
| Wall tiles     | Plain White Matt 300x400, horizontal stack bond with Ultrawhite grout |
| Joinery handle | Livorno Dull Brushed Nickel                                           |

| LAUNDRY        |                                                                       |
|----------------|-----------------------------------------------------------------------|
| Benchtop       | Laminex Grigio Grafite Natural                                        |
| Cupboards      | Laminex Battalion Natural                                             |
| Floor tiles    | Matang Mid Grey Matt 300x300 with Slate Grey grout                    |
| Wall tiles     | Plain White Matt 300x400, horizontal stack bond with Ultrawhite grout |
| Joinery handle | Livorno Dull Brushed Nickel                                           |
|                |                                                                       |