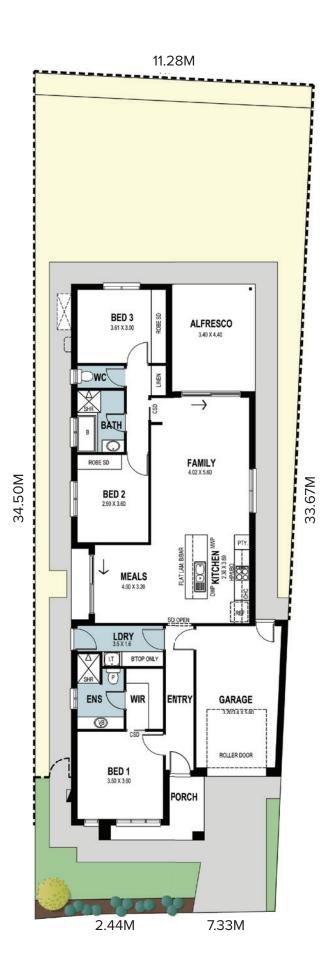

# Floorplan

This release at Sunfields features a range floorplans to select from.

Choose your desired allotment based on its location within the release.

### Lot 20

Split Contract | ♦ 357m²

| Living   | 126.58m²            |
|----------|---------------------|
| Porch    | 5.45m²              |
| Alfresco | 14.96m²             |
| Garage   | 22.32m <sup>2</sup> |
| Total    | 169.32m²            |
| Width    | 8.5m                |
| Depth    | 22.6m               |