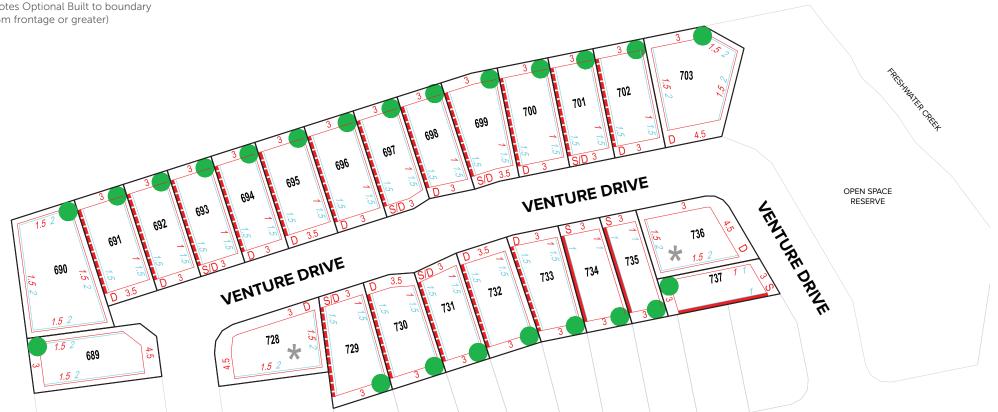

## LEGEND

- Denotes Duplex Dwelling allowed \*
- S Denotes single driveway location
- Denotes double diriveway location D
- Denotes Private Open Space
- Single Storey Setback 2 (distance from boundary)
- Double Storey Setback (distance from boundary)

N

- Denotes Mandatory Built to boundary (Single Storey only)
- Denotes Optional Built to boundary ----(12.5m frontage or greater)

## Call Megan on 0410 257 255 or email megans@fairland.com.au Fairland Group Pty Ltd. 19 Fullarton Road, Kent Town SA 5067 call 08 8112 3133 fairland.com.au

This is an indicative plan only. It may change and is subject to, and must be read in conjunction with the details and specifications contained in the engineers and other drawings held by council in relation to this development. Fairland will not be liable in any way whatsoever for any inaccuracies contained in this document. 15240.