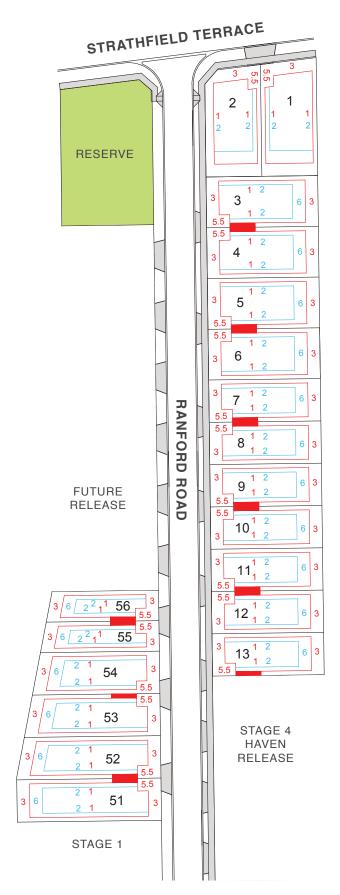

## STRATHFIELD TERRACE /in 10·28 13.28 1 2 305m² 26.4. 359m<sup>2</sup>0 **RESERVE** 13.20 13.20 26.40 12.00 3 317m² 26.40 **4** 317m² 12.00 12.00 26.40 5 12.00 12.00 317m² 26.40 12.00 12.00 317m<sup>2</sup> 26.40 7 264m² 26·40 10-00 10.00 RANFORD ROAD **FUTURE** 8 264m² 26·40 10.00 10.00 RELEASE 9 264m² 10.00 10.00 26.40 10 264m² 26·40 10-00 10.00 11 264m² 10.00 10.00 26.40 25.16 12 264m² 26·40 10-00 10.00 56 186m² 7:20 26.63 197m²<sup>2</sup>20 55 13 10.00 10-00 28.10 264m² 54 291m² 30.14 10.00 53 312m² 32.18 10.00 52 332m² STAGE 4 34.10 **HAVEN** 10-00 RELEASE 51 341m<sup>2</sup> 34.10 STAGE 1

- Denotes easement.
- Denotes garage can be built on boundary. 5.5 m Setback
  - Denotes double driveway location.
  - S Denotes single driveway location
- Single Storey Setback (distance from boundary or tie line shown)
- Two Storey Setback (distance from boundary or tie line shown)

† N

- Denotes easement.
- Denotes garage can be built on boundary. 5.5 m Setback
  - Denotes double driveway location.
  - S Denotes single driveway location
- Single Storey Setback (distance from boundary or tie line shown)
- Two Storey Setback (distance from boundary or tie line shown)