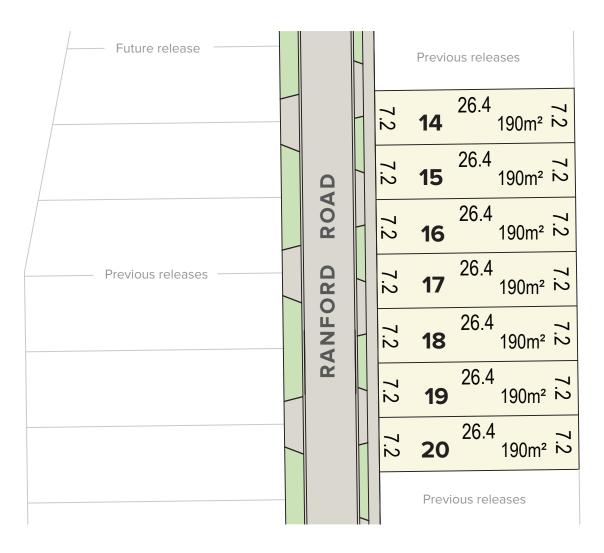

- Denotes easement.
- Denotes garage can be built on boundary. 5.5 m Setback
  - Denotes double driveway location.
  - S Denotes single driveway location
- Single Storey Setback (distance from boundary or tie line shown)
- Two Storey Setback (distance from boundary or tie line shown)

† N

- Denotes easement.
- Denotes garage can be built on boundary. 5.5 m Setback
  - Denotes double driveway location.
  - S Denotes single driveway location
- Single Storey Setback (distance from boundary or tie line shown)
- Two Storey Setback (distance from boundary or tie line shown)