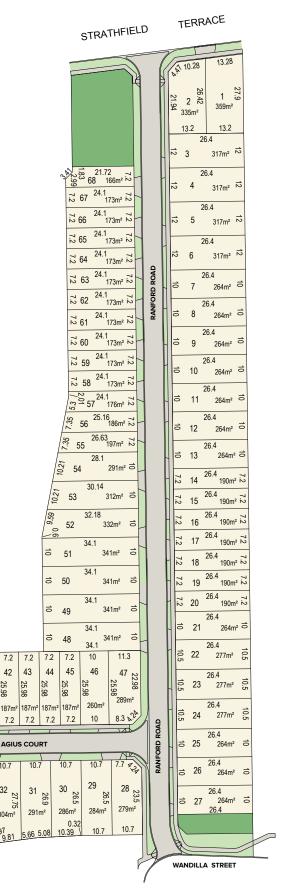

## STRATHFIELD TERRACE /in 10·28 13.28 1 2 305m² 26.4. 359m<sup>2</sup>0 **RESERVE** 13.20 13.20 26.40 12.00 3 317m² 26.40 **4** 317m² 12.00 12.00 26.40 5 12.00 12.00 317m² 26.40 12.00 12.00 317m<sup>2</sup> 26.40 7 264m² 26·40 10-00 10.00 RANFORD ROAD **FUTURE** 8 264m² 26·40 10.00 10.00 RELEASE 9 264m² 10.00 10.00 26.40 10 264m² 26·40 10-00 10.00 11 264m² 10.00 10.00 26.40 25.16 12 264m² 26·40 10-00 10.00 56 186m² 7:20 26.63 197m²<sup>2</sup>20 55 13 10.00 10-00 28.10 264m² 54 291m² 30.14 10.00 53 312m² 32.18 10.00 52 332m² STAGE 4 34.10 **HAVEN** 10-00 RELEASE 51 341m<sup>2</sup> 34.10 STAGE 1