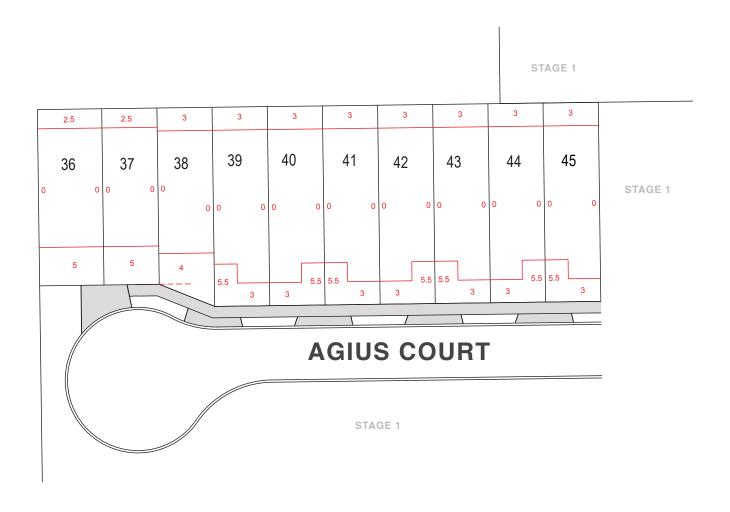

- Denotes easement.
- Denotes garage can be built on boundary. 5.5 m Setback
  - Denotes double driveway location.
  - S Denotes single driveway location
- Single Storey Setback (distance from boundary or tie line shown)
- Two Storey Setback (distance from boundary or tie line shown)