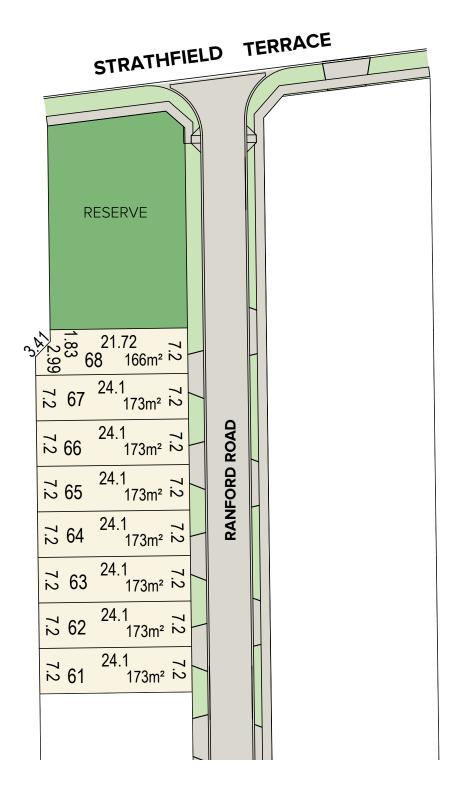

- Denotes easement.
- Denotes garage can be built on boundary. 5.5 m Setback
  - Denotes double driveway location.
  - S Denotes single driveway location
- Single Storey Setback (distance from boundary or tie line shown)
- Two Storey Setback (distance from boundary or tie line shown)

† N

- Denotes easement.
- Denotes garage can be built on boundary. 5.5 m Setback
  - Denotes double driveway location.
  - S Denotes single driveway location
- Single Storey Setback (distance from boundary or tie line shown)
- Two Storey Setback (distance from boundary or tie line shown)