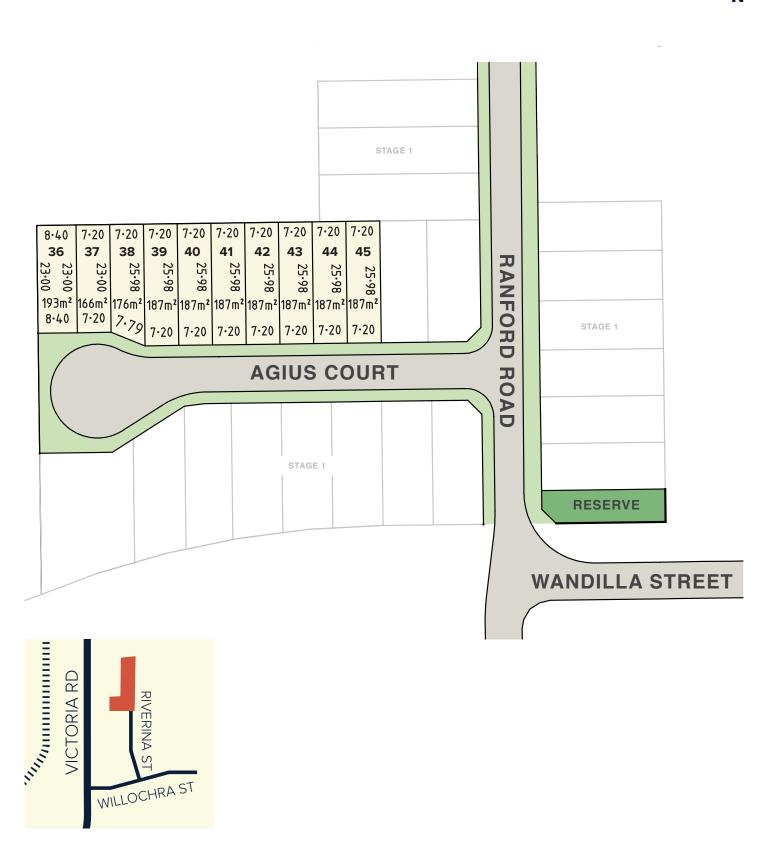

19 Fullarton Road, Kent Town SA 5067 call 08 8112 3133 fairland.com.au

39 40 41 42

25.98

187m<sup>2</sup> 187m<sup>2</sup> 187m<sup>2</sup> 187m<sup>2</sup>

33 29.06

299m²

7.2 7.2

23

35 37

25.98

32

32 27.75 304m²

36 37 38

193m 166m<sup>2</sup>



† N













**1** N



Level 3 21-24 North Terrace Adelaide SA 5000 call 08 8112 3133 fax 08 8221 5510 fairland.com.au





† N



Denotes easement.

Denotes garage can be built on boundary. 5.5 m Setback

Denotes double driveway location.

S Denotes single driveway location

Single Storey Setback (distance from boundary or tie line shown)

 Two Storey Setback (distance from boundary or tie line shown)

Level 3 21-24 North Terrace Adelaide SA 5000 call 08 8112 3133 fax 08 8221 5510 fairland.com.au



## STRATHFIELD TERRACE /in 10·28 13.28 1 2 305m² 26.4. 359m<sup>2</sup>0 **RESERVE** 13.20 13.20 26.40 12.00 3 317m² 26.40 **4** 317m² 12.00 12.00 26.40 5 12.00 12.00 317m² 26.40 12.00 12.00 317m<sup>2</sup> 26.40 7 264m² 26·40 10-00 10.00 RANFORD ROAD **FUTURE** 8 264m² 26·40 10.00 10.00 RELEASE 9 264m² 10.00 10.