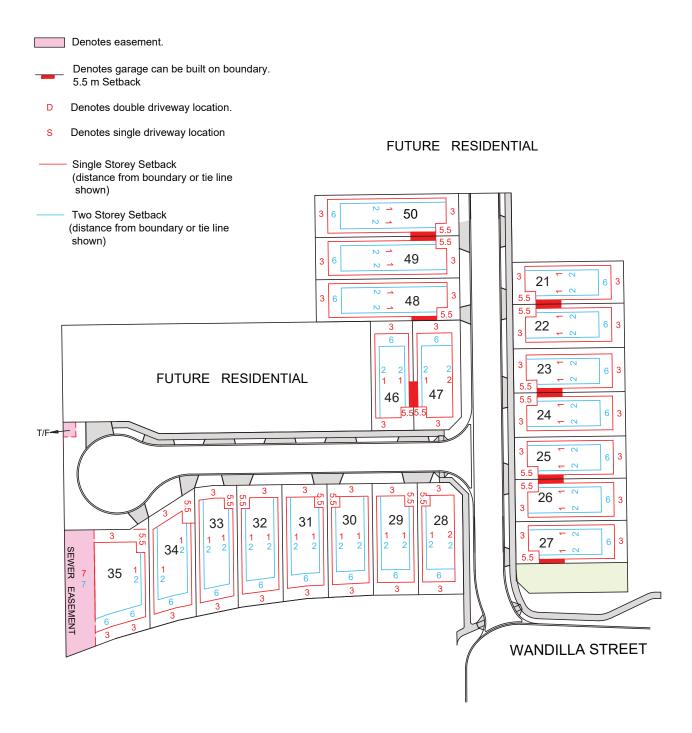

Level 3 21-24 North Terrace Adelaide SA 5000 call 08 8112 3133 fax 08 8221 5510 fairland.com.au

† N

Denotes easement.

Denotes garage can be built on boundary. 5.5 m Setback

Denotes double driveway location.

S Denotes single driveway location

Single Storey Setback (distance from boundary or tie line shown)

 Two Storey Setback (distance from boundary or tie line shown)

Level 3 21-24 North Terrace Adelaide SA 5000 call 08 8112 3133 fax 08 8221 5510 fairland.com.au