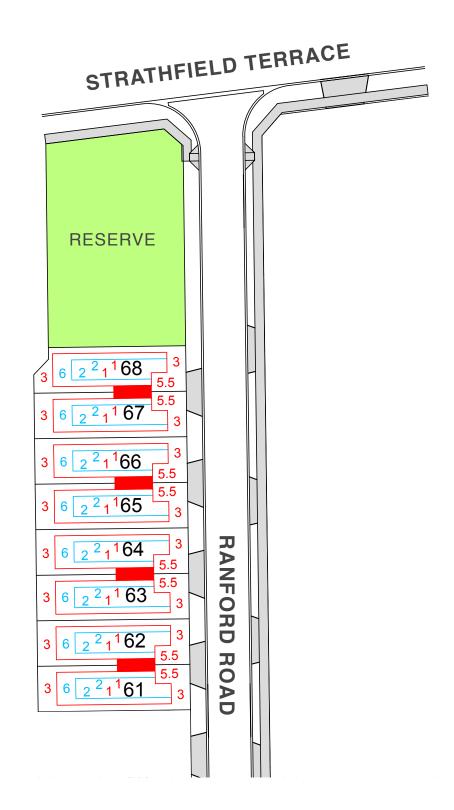

## STRATHFIELD TERRACE /in 10·28 13.28 1 2 305m² 26.4. 359m<sup>2</sup>0 **RESERVE** 13.20 13.20 26.40 12.00 3 317m² 26.40 **4** 317m² 12.00 12.00 26.40 5 12.00 12.00 317m² 26.40 12.00 12.00 317m<sup>2</sup> 26.40 7 264m² 26·40 10-00 10.00 RANFORD ROAD **FUTURE** 8 264m² 26·40 10.00 10.00 RELEASE 9 264m² 10.00 10.00 26.40 10 264m² 26·40 10-00 10.00 11 264m² 10.00 10.00 26.40 25.16 12 264m² 26·40 10-00 10.00 56 186m² 7:20 26.63 197m²<sup>2</sup>20 55 13 10.00 10-00 28.10 264m² 54 291m² 30.14 10.00 53 312m² 32.18 10.00 52 332m² STAGE 4 34.10 **HAVEN** 10-00 RELEASE 51 341m<sup>2</sup> 34.10 STAGE 1

- Denotes easement.
- Denotes garage can be built on boundary. 5.5 m Setback
  - Denotes double driveway location.
  - S Denotes single driveway location
- Single Storey Setback (distance from boundary or tie line shown)
- Two Storey Setback (distance from boundary or tie line shown)

† N

- Denotes easement.
- Denotes garage can be built on boundary. 5.5 m Setback
  - Denotes double driveway location.
  - S Denotes single driveway location
- Single Storey Setback (distance from boundary or tie line shown)
- Two Storey Setback (distance from boundary or tie line shown)