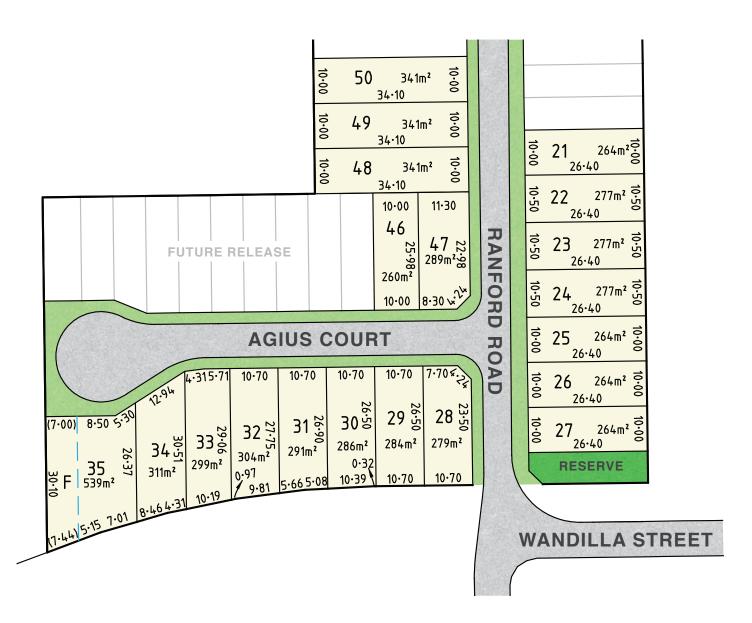

19 Fullarton Road, Kent Town SA 5067 call 08 8112 3133 fairland.com.au

39 40 41 42

25.98

187m<sup>2</sup> 187m<sup>2</sup> 187m<sup>2</sup> 187m<sup>2</sup>

33 29.06

299m²

7.2 7.2

23

35 37

25.98

32

32 27.75 304m²

36 37 38

193m 166m<sup>2</sup>

† N

**1** N