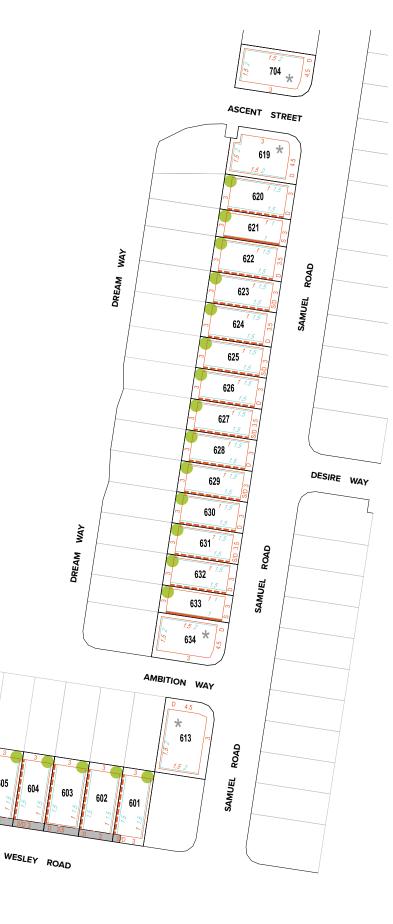

## **LEGEND**

- Denotes Duplex Dwelling allowed
- S Denotes single driveway location
- Denotes double diriveway location
- Denotes Private Open Space
- Single Storey Setback (distance from boundary)
- Double Storey Setback (distance from boundary)
- Denotes Mandatory Built to boundary (Single Storey only)
- Denotes Optional Built to boundary (12.5m frontage or greater)