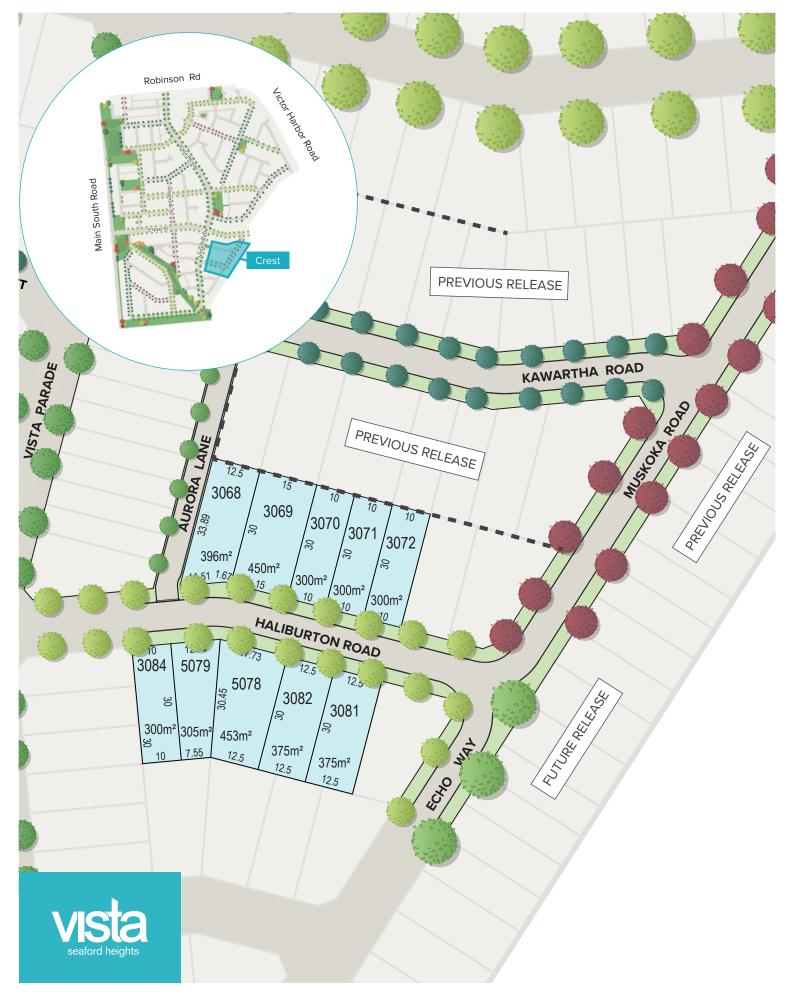

## **Crest 3 Release**

Call 08 8112 3133 vistaseafordheights.com.au - 19 Fullarton Road, Kent Town SA 5067

Fairland Group PTY LTD - RLA 274625. This is an indicative plan only. It may change and is subject to, and must be read in conjunction with the details and specifications contained in the engineers and other drawings held by council in relation to this development. Fairland will not be liable in any way whatsoever for any inaccuracies contained in this document. 18287