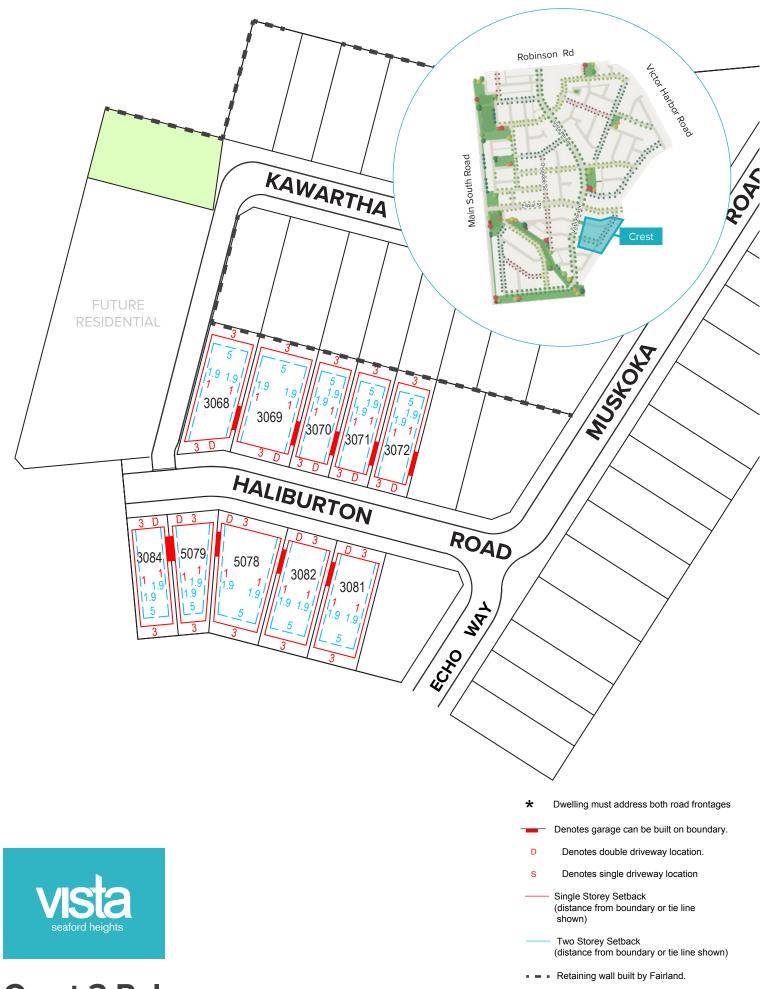

## Crest 3 Release

Call 08 8112 3133 vistaseafordheights.com.au - 19 Fullarton Road, Kent Town SA 5067

Fairland Group PTY LTD - RLA 274625. This is an indicative plan only. It may change and is subject to, and must be read in conjunction with the details and specifications contained in the engineers and other drawings held by council in relation to this development. Fairland will not be liable in any way whatsoever for any inaccuracies contained in this document. 18287