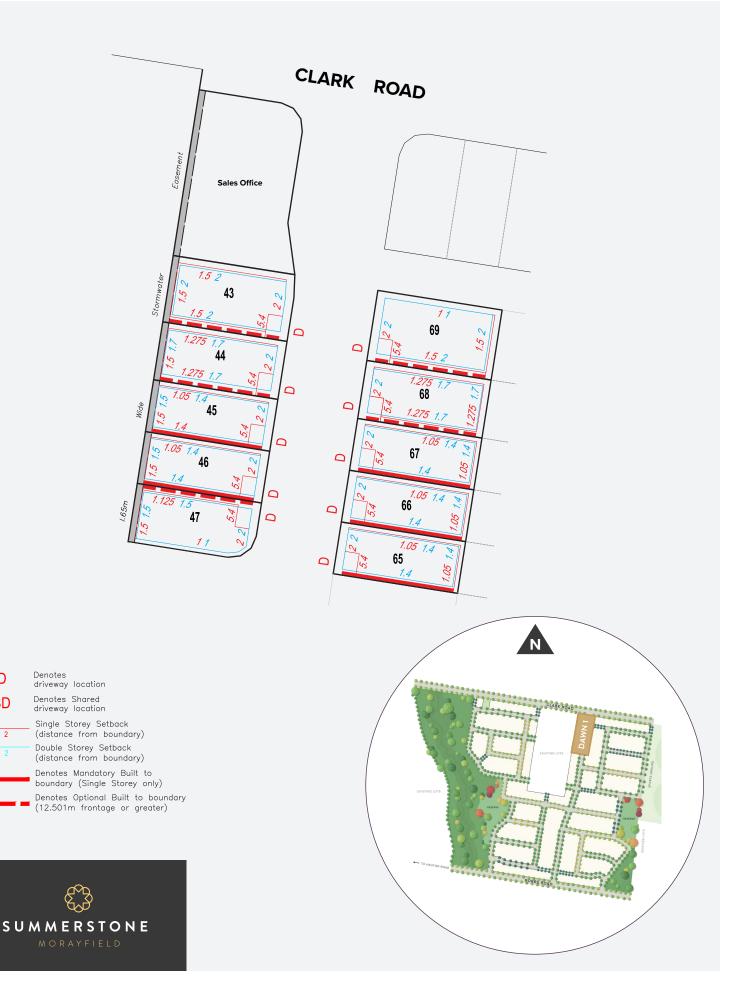

## Dawn 1 Titled Lots

D

SD

2

Call Megan on 0410 257 255 or email megans@fairland.com.au

Fairland Group PTY LTD RLA 274625. 31 Clark Road, Morayfield QLD 4506. fairland.com.au. This is an indicative plan only. It may change and is subject to, and must be read in conjunction with the details and specifications contained in the engineers and other drawings held by council in relation to this development. Fairland will not be liable in any way whatsoever for any inaccuracies contained in this document. 16429