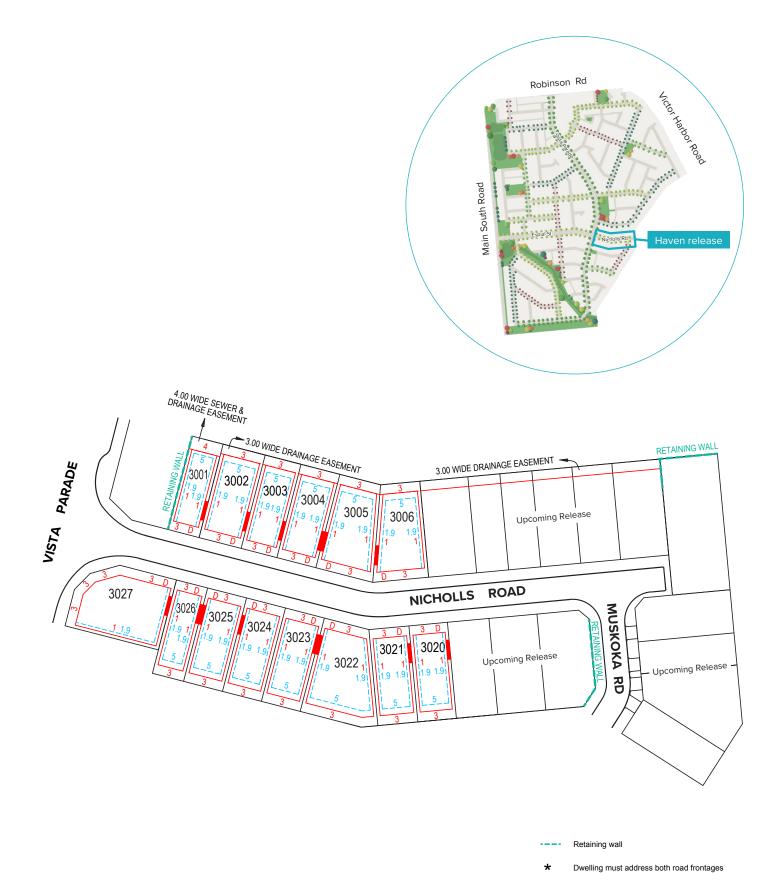

Haven 1 release

seaford heights

Call 08 8112 3133 vistaseafordheights.com.au - 19 Fullarton Road, Kent Town SA 5067

**E** Fairland

Denotes garage can be built on boundary.

Single Storey Setback (distance from boundary or tie line shown)

Two Storey Setback (distance from boundary or tie line shown)

Denotes double driveway location.

Denotes single driveway location

D

s

Fairland Group PTY LTD - RLA 274625. This is an indicative plan only. It may change and is subject to, and must be read in conjunction with the details and specifications contained in the engineers and other drawings held by council in relation to this development. Fairland will not be liable in any way whatsoever for any inaccuracies contained in this document. 16419