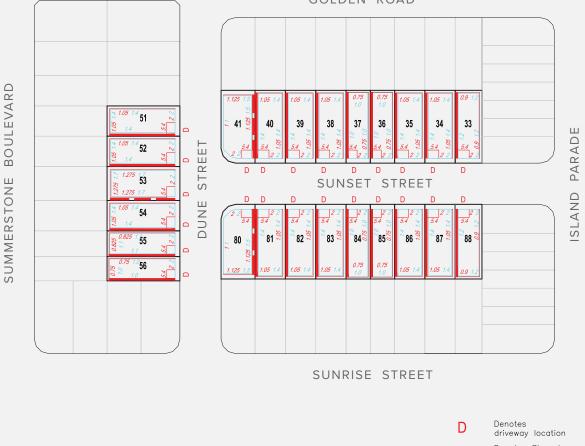

GOLDEN ROAD

| SD | Denotes Shared<br>driveway location                                 |
|----|---------------------------------------------------------------------|
| 2  | Single Storey Setback<br>(distance from boundary)                   |
| 2  | Double Storey Setback<br>(distance from boundary)                   |
|    | Denotes Mandatory Built to<br>boundary (Single Storey only)         |
|    | Denotes Optional Built to boundary<br>(12.501m frontage or greater) |

## Aurora 2 release

Call Megan on 0410 257 255 or email megans@fairland.com.au

Fairland Group PTY LTD RLA 274625. 31 Clark Road, Morayfield QLD 4506. fairland.com.au. This is an indicative plan only. It may change and is subject to, and must be read in conjunction with the details and specifications contained in the engineers and other drawings held by council in relation to this development. Fairland will not be liable in any way whatsoever for any inaccuracies contained in this document. 16154.