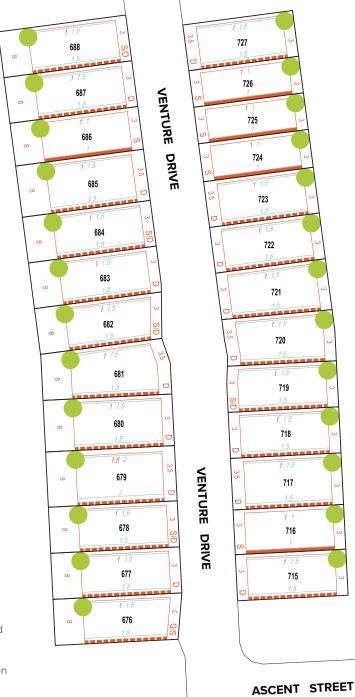

## LEGEND

- ♣ Denotes Duplex Dwelling allowed
- S Denotes single driveway location
- Denotes double diriveway location
- Denotes Private Open Space
- Single Storey Setback (distance from boundary)
- 2 Double Storey Setback (distance from boundary)
- Denotes Mandatory Built to boundary (Single Storey only)
- Denotes Optional Built to boundary (12.5m frontage or greater)