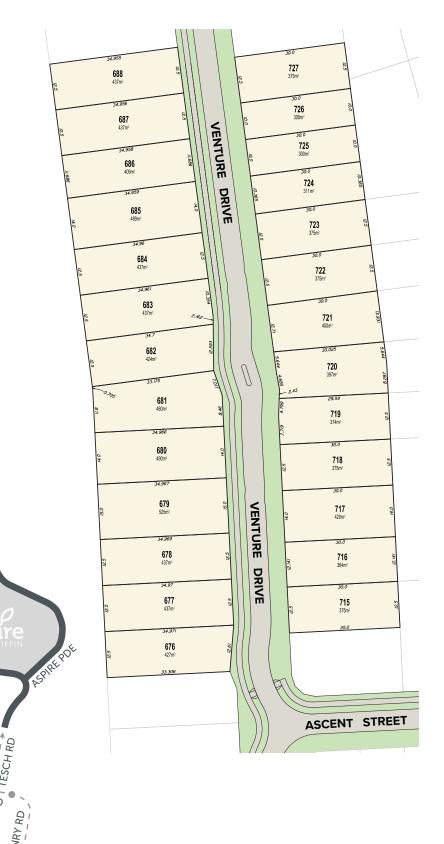

Venture Stage 3



Call Megan on 0410 257 255 or email megans@fairland.com.au

**BRUCE HWY** 

WESLEY RD

Exit Hwy at DOHLES ROCKS RD

Fairland Group Pty Ltd. 19 Fullarton Road, Kent Town SA 5067 call 08 8112 3133 fairland.com.au







Venture Stage 3





## LEGEND

- ♣ Denotes Duplex Dwelling allowed
- S Denotes single driveway location
- Denotes double diriveway location
- Denotes Private Open Space
- Single Storey Setback (distance from boundary)
- 2 Double Storey Setback (distance from boundary)
- Denotes Mandatory Built to boundary (Single Storey only)
- Denotes Optional Built to boundary (12.5m frontage or greater)



Fairland Group Pty Ltd. 19 Fullarton Road, Kent Town SA 5067 call 08 8112 3133 fairland.com.au