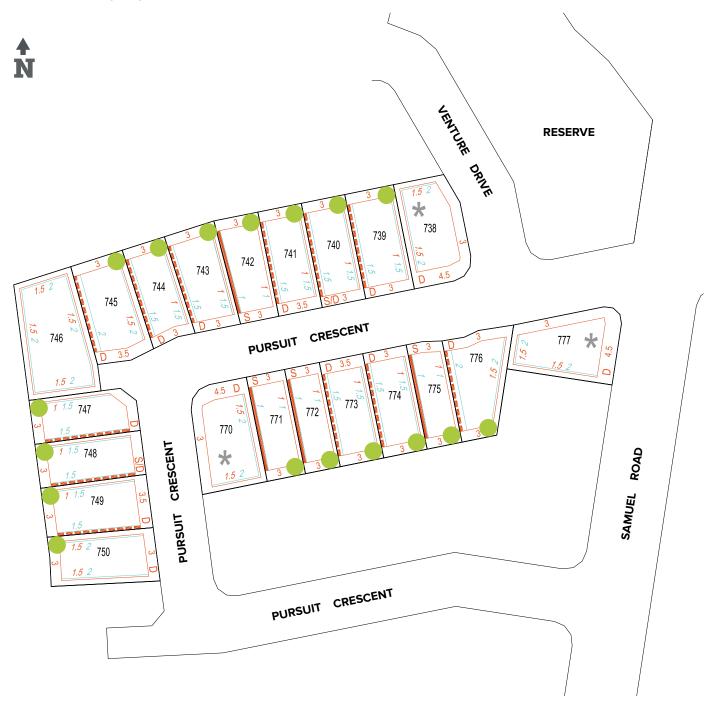

## **LEGEND**

- ♣ Denotes Duplex Dwelling allowed
- ${\cal S}$  Denotes single driveway location
- Denotes double diriveway location
- Denotes Private Open Space
- Single Storey Setback (distance from boundary)
- Double Storey Setback(distance from boundary)
- Denotes Mandatory Built to boundary (Single Storey only)
- Denotes Optional Built to boundary (12.5m frontage or greater)