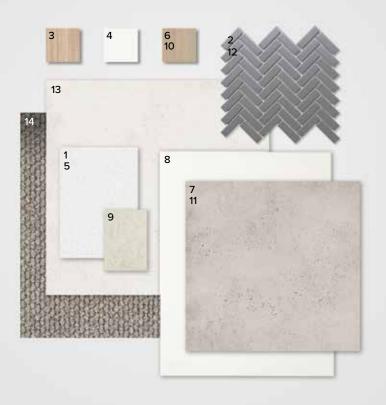

#### ash

Phoenix Arlo Sink Mixer\*

Westinghouse 600mm Gas Cooktop

Westinghouse 600mm Electric Oven

Westinghouse 600mm Slideout Rangehood

Westinghouse Dishwasher

| KITCHEN                        |                                                                 |
|--------------------------------|-----------------------------------------------------------------|
| 1. Benchtop                    | Smartstone Santorini 20mm thick                                 |
| 2. Splashback                  | Grey Gloss Herringbone Mosaic with Magellan Grey grout          |
| 3. Lower cupboards             | Polytec Classic White Matt                                      |
| 4. Overhead & pantry cupboards | Laminex Oyster Grey Natural Finish                              |
| Joinery handle                 | Satin Chrome or Matte Black* - no handles to overhead cupboards |
| Sink                           | Seima Leto 750 Undermount Sink, 2 bowls                         |
| Sink mixer                     | Phoenix Arlo Sink Mixer 200mm Gooseneck, Chrome or Matte Black* |
| Bin                            | Pull out under sink twin bin                                    |
| Cooktop                        | Westinghouse 600mm Gas Cooktop                                  |
| Oven                           | Westinghouse 600mm Multi-function Electric Oven                 |
| Rangehood                      | Westinghouse 600mm Slideout Rangehood                           |
| Dishwasher                     | Westinghouse Dishwasher                                         |

Seima Limni Toilet Suite with Classic Seat

Phoenix Pina shower rail\*

Phoenix Radii accessories incl. shower shelf, double towel rail & toilet roll holder\*

Seima Kyra 017 Square Basin

| BATHROOMS      |                                                                                                                                                             |
|----------------|-------------------------------------------------------------------------------------------------------------------------------------------------------------|
| 5. Benchtop    | Smartstone Santorini 20mm                                                                                                                                   |
| 6. Cupboard    | Laminex Battalion Natural Finish                                                                                                                            |
| Joinery handle | Satin Chrome or Matte Black*                                                                                                                                |
| 7. Floor tiles | Pavement White Matt 300x300mm with Magellan Grey grout                                                                                                      |
| 8. Wall tiles  | Plain White Gloss 300x400mm, horizontal stack bond with Ultrawhite grout                                                                                    |
| Basin          | Seima Kyra 017 Square Ceramic Basin, Inset Above Counter, incl. Waste & Overflow                                                                            |
| Bath           | Select Inset Bath                                                                                                                                           |
| Tapware        | Phoenix Arlo Basin Mixer, Arlo Wall Mixers, Arlo Bath Outlet, Pina Rail Shower, Chrome or Matte Black*                                                      |
| Accessories    | Phoenix Radii Accessories incl. 600mm Double Towel Rail Round Plate, Toilet Roll Holder Round Plate, Metal Shower Shelf Round Plate, Chrome or Matte Black* |
| Shower screen  | 600 Series Semi Frameless - Clear Glass, Polished Silver or Matte Black Frame*                                                                              |
| Toilet suite   | Seima Limni Wall Faced Toilet Suite with Classic Seat                                                                                                       |
| Floor grate    | Square Grate 80mm Stainless Steel                                                                                                                           |
| Mirrors        | Mirror over all vanity units (where applicable), custom length x 750mmH x 4mm polished edge                                                                 |
| Fan            | Exhaust fan to bathroom                                                                                                                                     |

| LAUNDRY                  |                                                                       |
|--------------------------|-----------------------------------------------------------------------|
| 9. Benchtop              | Laminex Terrazzino Perlato Natural Finish                             |
| 10. Cupboards            | Laminex Battalion Natural Finish                                      |
| Joinery handle           | Satin Chrome or Matte Black*                                          |
| 11. Floor tiles/skirting | Pavement White Matt 300x300mm with Magellan Grey grout                |
| 12. Wall tiles           | Plain White Matt 300x400, horizontal stack bond with Ultrawhite grout |
| Inset sink               | Seima Acero 006 Abovemount Laundry Sink, 35L                          |
| Sink mixer               | Phoenix Arlo Sink Mixer 200mm Gooseneck, Chrome or Matte Black*       |

| GENERAL              |                                                    |
|----------------------|----------------------------------------------------|
| Internal wall paint  | Wattyl Feather Dawn                                |
| 13. Main floor tiles | Pavement Haze Matt 400x400mm with Slate Grey Grout |
| 14. Carpet           | EC Flinders Gorge Powell                           |
| Linen cupboard       | Polytec Classic White Matt                         |