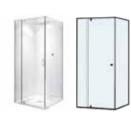

Semi frameless

shower screen\*

Phoenix Pina shower rail\*

Seima Kyra 017 Square Basin

| BATHROOMS      |                                                                                                                                                             |
|----------------|-------------------------------------------------------------------------------------------------------------------------------------------------------------|
| 5. Benchtop    | Stone Ambassador Mero 20mm thick                                                                                                                            |
| 6. Cupboard    | Polytec Maison Oak Matt                                                                                                                                     |
| Joinery handle | Satin Chrome or Matte Black*                                                                                                                                |
| 7. Floor tiles | Auscrete Silver Matt 300x300 with Magellan Grey grout                                                                                                       |
| 8. Wall tiles  | Plain White Matt 300x400, horizontal stack bond with Ultrawhite grout                                                                                       |
| Basin          | Seima Kyra 017 Square Ceramic Basin, Inset Above Counter, incl. Waste & Overflow                                                                            |
| Bath           | Select Inset Bath                                                                                                                                           |
| Tapware        | Phoenix Arlo Basin Mixer, Arlo Wall Mixers, Arlo Bath Outlet, Pina Rail Shower, Chrome or Matte Black*                                                      |
| Accessories    | Phoenix Radii Accessories incl. 600mm Double Towel Rail Round Plate, Toilet Roll Holder Round Plate, Metal Shower Shelf Round Plate, Chrome or Matte Black* |
| Shower screen  | 600 Series Semi Frameless - Clear Glass, Polished Silver or Matte Black Frame*                                                                              |
| Toilet suite   | Seima Limni Wall Faced Toilet Suite with Classic Seat                                                                                                       |
| Floor grate    | Square Grate 80mm Stainless Steel                                                                                                                           |
| Mirrors        | Mirror over all vanity units (where applicable), custom length x 750mmH x 4mm polished edge                                                                 |