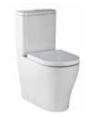

Seima Limni Toilet Suite with Classic Seat

Phoenix Pina shower rail\*

Phoenix Radii accessories incl. shower shelf, double towel rail & toilet roll holder\*

Seima Kyra 017 Square Basin

| BATHROOMS      |                                                                                                                                                             |
|----------------|-------------------------------------------------------------------------------------------------------------------------------------------------------------|
| 5. Benchtop    | Stone Ambassador Terazio 20mm thick                                                                                                                         |
| 6. Cupboard    | Polytec Classic White Matt                                                                                                                                  |
| Joinery handle | Satin Chrome or Matte Black*                                                                                                                                |
| 7. Floor tiles | Cosmic Sand Matt 300x300mm with Magellan Grey grout                                                                                                         |
| 8. Wall tiles  | Plain White Matte 300x400mm, horizontal stack bond with Ultrawhite grout                                                                                    |
| Basin          | Seima Kyra 017 Square Ceramic Basin, Inset Above Counter, incl. Waste & Overflow                                                                            |
| Bath           | Select Inset Bath                                                                                                                                           |
| Tapware        | Phoenix Arlo Basin Mixer, Arlo Wall Mixers, Arlo Bath Outlet, Pina Rail Shower, Chrome or Matte Black*                                                      |
| Accessories    | Phoenix Radii Accessories incl. 600mm Double Towel Rail Round Plate, Toilet Roll Holder Round Plate, Metal Shower Shelf Round Plate, Chrome or Matte Black* |
| Shower screen  | 600 Series Semi Frameless - Clear Glass, Polished Silver or Matte Black Frame*                                                                              |
| Toilet suite   | Seima Limni Wall Faced Toilet Suite with Classic Seat                                                                                                       |
| Floor grate    | Square Grate 80mm Stainless Steel                                                                                                                           |
| Mirrors        | Mirror over all vanity units (where applicable), custom length x 750mmH x 4mm polished edge                                                                 |
| Fan            | Exhaust fan to bathroom                                                                                                                                     |

Seima Limni Toilet Suite with Classic Seat

Phoenix Pina shower rail\*

Phoenix Radii accessories incl. shower shelf, double towel rail & toilet roll holder\*

Seima Kyra 017 Square Basin

| BATHROOMS      |                                                                                                                                                             |
|----------------|-------------------------------------------------------------------------------------------------------------------------------------------------------------|
| 5. Benchtop    | Smartstone Santorini 20mm                                                                                                                                   |
| 6. Cupboard    | Laminex Battalion Natural Finish                                                                                                                            |
| Joinery handle | Satin Chrome or Matte Black*                                                                                                                                |
| 7. Floor tiles | Pavement White Matt 300x300mm with Magellan Grey grout                                                                                                      |
| 8. Wall tiles  | Plain White Gloss 300x400mm, horizontal stack bond with Ultrawhite grout                                                                                    |
| Basin          | Seima Kyra 017 Square Ceramic Basin, Inset Above Counter, incl. Waste & Overflow                                                                            |
| Bath           | Select Inset Bath                                                                                                                                           |
| Tapware        | Phoenix Arlo Basin Mixer, Arlo Wall Mixers, Arlo Bath Outlet, Pina Rail Shower, Chrome or Matte Black*                                                      |
| Accessories    | Phoenix Radii Accessories incl. 600mm Double Towel Rail Round Plate, Toilet Roll Holder Round Plate, Metal Shower Shelf Round Plate, Chrome or Matte Black* |
| Shower screen  | 600 Series Semi Frameless - Clear Glass, Polished Silver or Matte Black Frame*                                                                              |
| Toilet suite   | Seima Limni Wall Faced Toilet Suite with Classic Seat                                                                                                       |
| Floor grate    | Square Grate 80mm Stainless Steel                                                                                                                           |
| Mirrors        | Mirror over all vanity units (where applicable), custom length x 750mmH x 4mm polished edge                                                                 |
| Fan            | Exhaust fan to bathroom                                                                                                                                     |