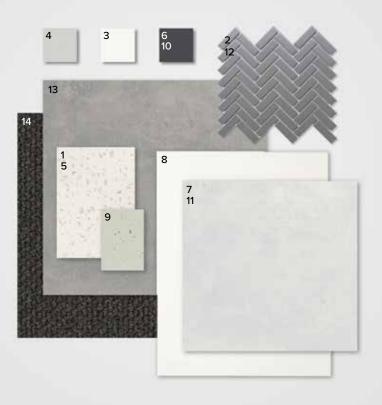

#### ore

Phoenix Arlo Sink Mixer\*

Westinghouse 600mm Gas Cooktop

Westinghouse 600mm Electric Oven

Westinghouse 600mm Slideout Rangehood

Westinghouse Dishwasher

| KITCHEN                        |                                                                 |
|--------------------------------|-----------------------------------------------------------------|
| 1. Benchtop                    | Stone Ambassador Mero 20mm thick                                |
| 2. Splashback                  | Grey Matt Herringbone Mosaic with Magellan Grey grout           |
| 3. Lower cupboards             | Wilsonart Atlanta Cherry Xtreme Matt                            |
| 4. Overhead & pantry cupboards | Wilsonart Frosty White Xtreme Matt                              |
| Joinery handle                 | Satin Chrome or Matte Black* - no handles to overhead cupboards |
| Sink                           | Seima Leto 750 Undermount Sink, 2 bowls                         |
| Sink mixer                     | Phoenix Arlo Sink Mixer 200mm Gooseneck, Chrome or Matte Black* |
| Bin                            | Pull out under sink twin bin                                    |
| Cooktop                        | Westinghouse 600mm Gas Cooktop                                  |
| Oven                           | Westinghouse 600mm Multi-function Electric Oven                 |
| Rangehood                      | Westinghouse 600mm Slideout Rangehood                           |
| Dishwasher                     | Westinghouse Dishwasher                                         |

Semi frameless

shower screen\*

Phoenix Pina shower rail\*

Seima Kyra 017 Square Basin

| BATHROOMS      |                                                                                                                                                             |
|----------------|-------------------------------------------------------------------------------------------------------------------------------------------------------------|
| 5. Benchtop    | Stone Ambassador Mero 20mm thick                                                                                                                            |
| 6. Cupboard    | Polytec Maison Oak Matt                                                                                                                                     |
| Joinery handle | Satin Chrome or Matte Black*                                                                                                                                |
| 7. Floor tiles | Auscrete Silver Matt 300x300 with Magellan Grey grout                                                                                                       |
| 8. Wall tiles  | Plain White Matt 300x400, horizontal stack bond with Ultrawhite grout                                                                                       |
| Basin          | Seima Kyra 017 Square Ceramic Basin, Inset Above Counter, incl. Waste & Overflow                                                                            |
| Bath           | Select Inset Bath                                                                                                                                           |
| Tapware        | Phoenix Arlo Basin Mixer, Arlo Wall Mixers, Arlo Bath Outlet, Pina Rail Shower, Chrome or Matte Black*                                                      |
| Accessories    | Phoenix Radii Accessories incl. 600mm Double Towel Rail Round Plate, Toilet Roll Holder Round Plate, Metal Shower Shelf Round Plate, Chrome or Matte Black* |
| Shower screen  | 600 Series Semi Frameless - Clear Glass, Polished Silver or Matte Black Frame*                                                                              |
| Toilet suite   | Seima Limni Wall Faced Toilet Suite with Classic Seat                                                                                                       |
| Floor grate    | Square Grate 80mm Stainless Steel                                                                                                                           |
| Mirrors        | Mirror over all vanity units (where applicable), custom length x 750mmH x 4mm polished edge                                                                 |

| LAUNDRY                  |                                                                       |
|--------------------------|-----------------------------------------------------------------------|
| 9. Benchtop              | Laminex Pearl Concrete Natural Finish                                 |
| 10. Cupboards            | Polytec Maison Oak Matt                                               |
| Joinery handle           | Satin Chrome or Matte Black*                                          |
| 11. Floor tiles/skirting | Auscrete Silver Matt 300x300 with Magellan Grey grout                 |
| 12. Wall tiles           | Plain White Matt 300x400, horizontal stack bond with Ultrawhite grout |
| Inset sink               | Seima Acero 006 Abovemount Laundry Sink, 35L                          |
| Sink mixer               | Phoenix Arlo Sink Mixer 200mm Gooseneck, Chrome or Matte Black*       |

| GENERAL             |                                                      |
|---------------------|------------------------------------------------------|
| Internal wall paint | Wattyl First Snow                                    |
| 13. Main floor tile | Auscrete White Matt 450x450 with Magellan Grey grout |
| 14. Carpet          | EC Flinders Gorge Calla                              |
| Linen cupboard      | Polytec Classic White Matt                           |