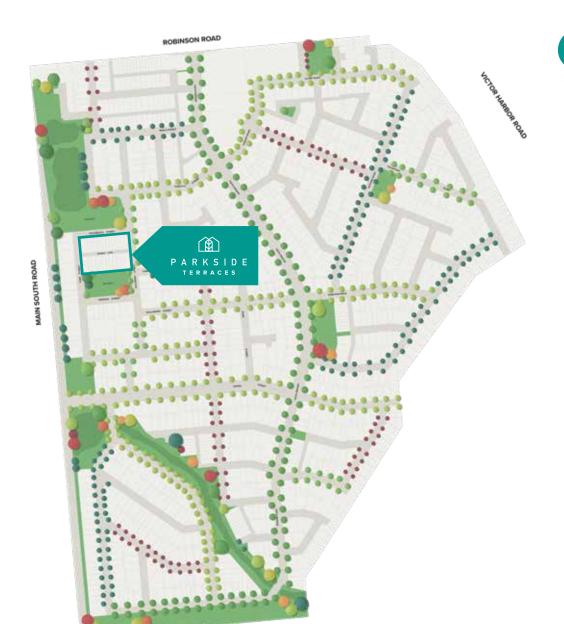

## Position perfect.

The Parkside Terraces are located within Vista, Seaford Heights and offer you the chance to secure a home in a thriving new community, just minutes from Adelaide's beautiful south coast.

The development has been masterplanned to create a desirable balance of quality new homes and wide-open spaces. You will love your healthy lifestyle here; enjoy walks at the beach, green parks, playgrounds and plenty of bike paths.

Vista at Seaford Heights is a great location for a fresh start, whatever stage of life you're at.