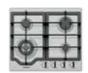

#### ore

Phoenix Arlo Sink Mixer\*

Westinghouse 600mm Gas Cooktop

Westinghouse 600mm Electric Oven

Westinghouse 600mm Slideout Rangehood

Westinghouse Dishwasher

| KITCHEN                        |                                                                 |
|--------------------------------|-----------------------------------------------------------------|
| 1. Benchtop                    | Stone Ambassador Mero 20mm thick                                |
| 2. Splashback                  | Grey Matt Herringbone Mosaic with Magellan Grey grout           |
| 3. Lower cupboards             | Wilsonart Atlanta Cherry Xtreme Matt                            |
| 4. Overhead & pantry cupboards | Wilsonart Frosty White Xtreme Matt                              |
| Joinery handle                 | Satin Chrome or Matte Black* - no handles to overhead cupboards |
| Sink                           | Seima Leto 750 Undermount Sink, 2 bowls                         |
| Sink mixer                     | Phoenix Arlo Sink Mixer 200mm Gooseneck, Chrome or Matte Black* |
| Bin                            | Pull out under sink twin bin                                    |
| Cooktop                        | Westinghouse 600mm Gas Cooktop                                  |
| Oven                           | Westinghouse 600mm Multi-function Electric Oven                 |
| Rangehood                      | Westinghouse 600mm Slideout Rangehood                           |
| Dishwasher                     | Westinghouse Dishwasher                                         |