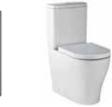

Semi frameless

shower screen\*

Phoenix Pina shower rail\*

Seima Kyra 017 Square Basin

| BATHROOMS      |                                                                                                                                                             |
|----------------|-------------------------------------------------------------------------------------------------------------------------------------------------------------|
| 5. Benchtop    | Stone Ambassador Mero 20mm thick                                                                                                                            |
| 6. Cupboard    | Polytec Maison Oak Matt                                                                                                                                     |
| Joinery handle | Satin Chrome or Matte Black*                                                                                                                                |
| 7. Floor tiles | Auscrete Silver Matt 300x300 with Magellan Grey grout                                                                                                       |
| 8. Wall tiles  | Plain White Matt 300x400, horizontal stack bond with Ultrawhite grout                                                                                       |
| Basin          | Seima Kyra 017 Square Ceramic Basin, Inset Above Counter, incl. Waste & Overflow                                                                            |
| Bath           | Select Inset Bath                                                                                                                                           |
| Tapware        | Phoenix Arlo Basin Mixer, Arlo Wall Mixers, Arlo Bath Outlet, Pina Rail Shower, Chrome or Matte Black*                                                      |
| Accessories    | Phoenix Radii Accessories incl. 600mm Double Towel Rail Round Plate, Toilet Roll Holder Round Plate, Metal Shower Shelf Round Plate, Chrome or Matte Black* |
| Shower screen  | 600 Series Semi Frameless - Clear Glass, Polished Silver or Matte Black Frame*                                                                              |
| Toilet suite   | Seima Limni Wall Faced Toilet Suite with Classic Seat                                                                                                       |
| Floor grate    | Square Grate 80mm Stainless Steel                                                                                                                           |
| Mirrors        | Mirror over all vanity units (where applicable), custom length x 750mmH x 4mm polished edge                                                                 |

Seima Limni Toilet Suite with Classic Seat

Phoenix Pina shower rail\*

Phoenix Radii accessories incl. shower shelf, double towel rail & toilet roll holder\*

Seima Kyra 017 Square Basin

| BATHROOMS      |                                                                                                                                                             |
|----------------|-------------------------------------------------------------------------------------------------------------------------------------------------------------|
| 5. Benchtop    | Stone Ambassador Terazio 20mm thick                                                                                                                         |
| 6. Cupboard    | Polytec Classic White Matt                                                                                                                                  |
| Joinery handle | Satin Chrome or Matte Black*                                                                                                                                |
| 7. Floor tiles | Cosmic Sand Matt 300x300mm with Magellan Grey grout                                                                                                         |
| 8. Wall tiles  | Plain White Matte 300x400mm, horizontal stack bond with Ultrawhite grout                                                                                    |
| Basin          | Seima Kyra 017 Square Ceramic Basin, Inset Above Counter, incl. Waste & Overflow                                                                            |
| Bath           | Select Inset Bath                                                                                                                                           |
| Tapware        | Phoenix Arlo Basin Mixer, Arlo Wall Mixers, Arlo Bath Outlet, Pina Rail Shower, Chrome or Matte Black*                                                      |
| Accessories    | Phoenix Radii Accessories incl. 600mm Double Towel Rail Round Plate, Toilet Roll Holder Round Plate, Metal Shower Shelf Round Plate, Chrome or Matte Black* |
| Shower screen  | 600 Series Semi Frameless - Clear Glass, Polished Silver or Matte Black Frame*                                                                              |
| Toilet suite   | Seima Limni Wall Faced Toilet Suite with Classic Seat                                                                                                       |
| Floor grate    | Square Grate 80mm Stainless Steel                                                                                                                           |
| Mirrors        | Mirror over all vanity units (where applicable), custom length x 750mmH x 4mm polished edge                                                                 |
| Fan            | Exhaust fan to bathroom                                                                                                                                     |

Seima Limni Toilet Suite with Classic Seat

Phoenix Pina shower rail\*

Phoenix Radii accessories incl. shower shelf, double towel rail & toilet roll holder\*

Seima Kyra 017 Square Basin

| BATHROOMS      |                                                                                                                                                             |
|----------------|-------------------------------------------------------------------------------------------------------------------------------------------------------------|
| 5. Benchtop    | Smartstone Santorini 20mm                                                                                                                                   |
| 6. Cupboard    | Laminex Battalion Natural Finish                                                                                                                            |
| Joinery handle | Satin Chrome or Matte Black*                                                                                                                                |
| 7. Floor tiles | Pavement White Matt 300x300mm with Magellan Grey grout                                                                                                      |
| 8. Wall tiles  | Plain White Gloss 300x400mm, horizontal stack bond with Ultrawhite grout                                                                                    |
| Basin          | Seima Kyra 017 Square Ceramic Basin, Inset Above Counter, incl. Waste & Overflow                                                                            |
| Bath           | Select Inset Bath                                                                                                                                           |
| Tapware        | Phoenix Arlo Basin Mixer, Arlo Wall Mixers, Arlo Bath Outlet, Pina Rail Shower, Chrome or Matte Black*                                                      |
| Accessories    | Phoenix Radii Accessories incl. 600mm Double Towel Rail Round Plate, Toilet Roll Holder Round Plate, Metal Shower Shelf Round Plate, Chrome or Matte Black* |
| Shower screen  | 600 Series Semi Frameless - Clear Glass, Polished Silver or Matte Black Frame*                                                                              |
| Toilet suite   | Seima Limni Wall Faced Toilet Suite with Classic Seat                                                                                                       |
| Floor grate    | Square Grate 80mm Stainless Steel                                                                                                                           |
| Mirrors        | Mirror over all vanity units (where applicable), custom length x 750mmH x 4mm polished edge                                                                 |
| Fan            | Exhaust fan to bathroom                                                                                                                                     |