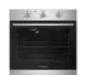

#### ore

Phoenix Arlo Sink Mixer\*

Westinghouse 600mm Gas Cooktop

Westinghouse 600mm Electric Oven

Westinghouse 600mm Slideout Rangehood

Westinghouse Dishwasher

| KITCHEN                        |                                                                 |
|--------------------------------|-----------------------------------------------------------------|
| 1. Benchtop                    | Stone Ambassador Mero 20mm thick                                |
| 2. Splashback                  | Grey Matt Herringbone Mosaic with Magellan Grey grout           |
| 3. Lower cupboards             | Wilsonart Atlanta Cherry Xtreme Matt                            |
| 4. Overhead & pantry cupboards | Wilsonart Frosty White Xtreme Matt                              |
| Joinery handle                 | Satin Chrome or Matte Black* - no handles to overhead cupboards |
| Sink                           | Seima Leto 750 Undermount Sink, 2 bowls                         |
| Sink mixer                     | Phoenix Arlo Sink Mixer 200mm Gooseneck, Chrome or Matte Black* |
| Bin                            | Pull out under sink twin bin                                    |
| Cooktop                        | Westinghouse 600mm Gas Cooktop                                  |
| Oven                           | Westinghouse 600mm Multi-function Electric Oven                 |
| Rangehood                      | Westinghouse 600mm Slideout Rangehood                           |
| Dishwasher                     | Westinghouse Dishwasher                                         |