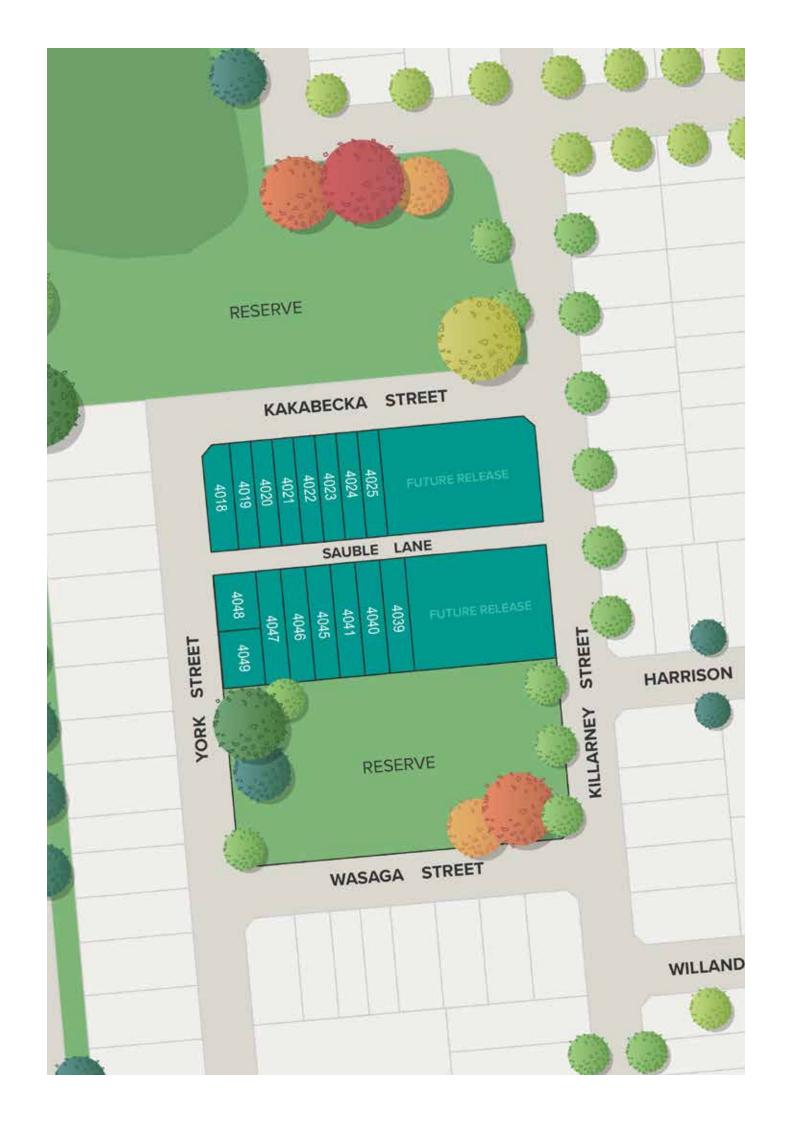

#### Lot 4039 - 4047

SAUBLE LANE

 Living
 115.70m²

 Porch
 3.70m²

 Light court
 4.50m²

 Carport
 31.90m²

 Total Residence
 155.80m²

Land area 224.00m