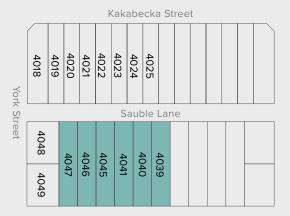

#### Lot 4039 - 4047

SAUBLE LANE

 Living
 115.70m²

 Porch
 3.70m²

 Light court
 4.50m²

 Carport
 31.90m²

 Total Residence
 155.80m²

Land area 224.00m