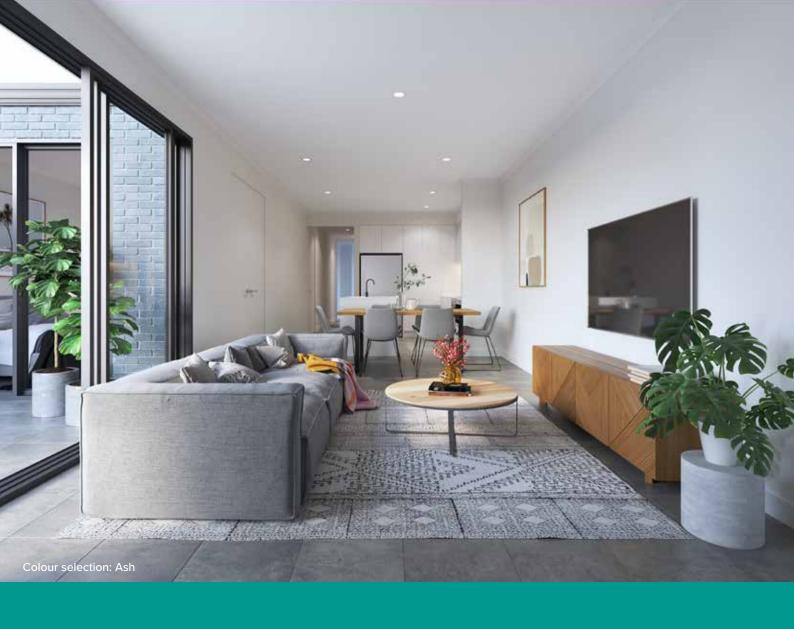

#### ash

Phoenix Arlo Sink Mixer\*

Westinghouse 600mm Gas Cooktop

Westinghouse 600mm Electric Oven

Westinghouse 600mm Slideout Rangehood

Westinghouse Dishwasher

| KITCHEN                        |                                                                 |
|--------------------------------|-----------------------------------------------------------------|
| 1. Benchtop                    | Smartstone Santorini 20mm thick                                 |
| 2. Splashback                  | Grey Gloss Herringbone Mosaic with Magellan Grey grout          |
| 3. Lower cupboards             | Polytec Classic White Matt                                      |
| 4. Overhead & pantry cupboards | Laminex Oyster Grey Natural Finish                              |
| Joinery handle                 | Satin Chrome or Matte Black* - no handles to overhead cupboards |
| Sink                           | Seima Leto 750 Undermount Sink, 2 bowls                         |
| Sink mixer                     | Phoenix Arlo Sink Mixer 200mm Gooseneck, Chrome or Matte Black* |
| Bin                            | Pull out under sink twin bin                                    |
| Cooktop                        | Westinghouse 600mm Gas Cooktop                                  |
| Oven                           | Westinghouse 600mm Multi-function Electric Oven                 |
| Rangehood                      | Westinghouse 600mm Slideout Rangehood                           |
| Dishwasher                     | Westinghouse Dishwasher                                         |