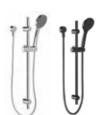

Semi frameless

shower screen\*

Phoenix Pina shower rail\*

Seima Kyra 017 Square Basin

| BATHROOMS      |                                                                                                                                                             |
|----------------|-------------------------------------------------------------------------------------------------------------------------------------------------------------|
| 5. Benchtop    | Stone Ambassador Mero 20mm thick                                                                                                                            |
| 6. Cupboard    | Polytec Maison Oak Matt                                                                                                                                     |
| Joinery handle | Satin Chrome or Matte Black*                                                                                                                                |
| 7. Floor tiles | Auscrete Silver Matt 300x300 with Magellan Grey grout                                                                                                       |
| 8. Wall tiles  | Plain White Matt 300x400, horizontal stack bond with Ultrawhite grout                                                                                       |
| Basin          | Seima Kyra 017 Square Ceramic Basin, Inset Above Counter, incl. Waste & Overflow                                                                            |
| Bath           | Select Inset Bath                                                                                                                                           |
| Tapware        | Phoenix Arlo Basin Mixer, Arlo Wall Mixers, Arlo Bath Outlet, Pina Rail Shower, Chrome or Matte Black*                                                      |
| Accessories    | Phoenix Radii Accessories incl. 600mm Double Towel Rail Round Plate, Toilet Roll Holder Round Plate, Metal Shower Shelf Round Plate, Chrome or Matte Black* |
| Shower screen  | 600 Series Semi Frameless - Clear Glass, Polished Silver or Matte Black Frame*                                                                              |
| Toilet suite   | Seima Limni Wall Faced Toilet Suite with Classic Seat                                                                                                       |
| Floor grate    | Square Grate 80mm Stainless Steel                                                                                                                           |
| Mirrors        | Mirror over all vanity units (where applicable), custom length x 750mmH x 4mm polished edge                                                                 |

Seima Limni Toilet Suite with Classic Seat

Phoenix Pina shower rail\*

Phoenix Radii accessories incl. shower shelf, double towel rail & toilet roll holder\*

Seima Kyra 017 Square Basin

| BATHROOMS      |                                                                                                                                                             |
|----------------|-------------------------------------------------------------------------------------------------------------------------------------------------------------|
| 5. Benchtop    | Stone Ambassador Terazio 20mm thick                                                                                                                         |
| 6. Cupboard    | Polytec Classic White Matt                                                                                                                                  |
| Joinery handle | Satin Chrome or Matte Black*                                                                                                                                |
| 7. Floor tiles | Cosmic Sand Matt 300x300mm with Magellan Grey grout                                                                                                         |
| 8. Wall tiles  | Plain White Matte 300x400mm, horizontal stack bond with Ultrawhite grout                                                                                    |
| Basin          | Seima Kyra 017 Square Ceramic Basin, Inset Above Counter, incl. Waste & Overflow                                                                            |
| Bath           | Select Inset Bath                                                                                                                                           |
| Tapware        | Phoenix Arlo Basin Mixer, Arlo Wall Mixers, Arlo Bath Outlet, Pina Rail Shower, Chrome or Matte Black*                                                      |
| Accessories    | Phoenix Radii Accessories incl. 600mm Double Towel Rail Round Plate, Toilet Roll Holder Round Plate, Metal Shower Shelf Round Plate, Chrome or Matte Black* |
| Shower screen  | 600 Series Semi Frameless - Clear Glass, Polished Silver or Matte Black Frame*                                                                              |
| Toilet suite   | Seima Limni Wall Faced Toilet Suite with Classic Seat                                                                                                       |
| Floor grate    | Square Grate 80mm Stainless Steel                                                                                                                           |
| Mirrors        | Mirror over all vanity units (where applicable), custom length x 750mmH x 4mm polished edge                                                                 |
| Fan            | Exhaust fan to bathroom                                                                                                                                     |

Seima Limni Toilet Suite with Classic Seat

Phoenix Pina shower rail\*

Phoenix Radii accessories incl. shower shelf, double towel rail & toilet roll holder\*

Seima Kyra 017 Square Basin

| BATHROOMS      |                                                                                                                                                             |
|----------------|-------------------------------------------------------------------------------------------------------------------------------------------------------------|
| 5. Benchtop    | Smartstone Santorini 20mm                                                                                                                                   |
| 6. Cupboard    | Laminex Battalion Natural Finish                                                                                                                            |
| Joinery handle | Satin Chrome or Matte Black*                                                                                                                                |
| 7. Floor tiles | Pavement White Matt 300x300mm with Magellan Grey grout                                                                                                      |
| 8. Wall tiles  | Plain White Gloss 300x400mm, horizontal stack bond with Ultrawhite grout                                                                                    |
| Basin          | Seima Kyra 017 Square Ceramic Basin, Inset Above Counter, incl. Waste & Overflow                                                                            |
| Bath           | Select Inset Bath                                                                                                                                           |
| Tapware        | Phoenix Arlo Basin Mixer, Arlo Wall Mixers, Arlo Bath Outlet, Pina Rail Shower, Chrome or Matte Black*                                                      |
| Accessories    | Phoenix Radii Accessories incl. 600mm Double Towel Rail Round Plate, Toilet Roll Holder Round Plate, Metal Shower Shelf Round Plate, Chrome or Matte Black* |
| Shower screen  | 600 Series Semi Frameless - Clear Glass, Polished Silver or Matte Black Frame*                                                                              |
| Toilet suite   | Seima Limni Wall Faced Toilet Suite with Classic Seat                                                                                                       |
| Floor grate    | Square Grate 80mm Stainless Steel                                                                                                                           |
| Mirrors        | Mirror over all vanity units (where applicable), custom length x 750mmH x 4mm polished edge                                                                 |
| Fan            | Exhaust fan to bathroom                                                                                                                                     |