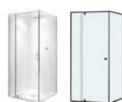

Semi frameless

shower screen\*

Phoenix Pina shower rail\*

Seima Kyra 017 Square Basin

| BATHROOMS      |                                                                                                                                                             |
|----------------|-------------------------------------------------------------------------------------------------------------------------------------------------------------|
| 5. Benchtop    | Stone Ambassador Mero 20mm thick                                                                                                                            |
| 6. Cupboard    | Polytec Maison Oak Matt                                                                                                                                     |
| Joinery handle | Satin Chrome or Matte Black*                                                                                                                                |
| 7. Floor tiles | Auscrete Silver Matt 300x300 with Magellan Grey grout                                                                                                       |
| 8. Wall tiles  | Plain White Matt 300x400, horizontal stack bond with Ultrawhite grout                                                                                       |
| Basin          | Seima Kyra 017 Square Ceramic Basin, Inset Above Counter, incl. Waste & Overflow                                                                            |
| Bath           | Select Inset Bath                                                                                                                                           |
| Tapware        | Phoenix Arlo Basin Mixer, Arlo Wall Mixers, Arlo Bath Outlet, Pina Rail Shower, Chrome or Matte Black*                                                      |
| Accessories    | Phoenix Radii Accessories incl. 600mm Double Towel Rail Round Plate, Toilet Roll Holder Round Plate, Metal Shower Shelf Round Plate, Chrome or Matte Black* |
| Shower screen  | 600 Series Semi Frameless - Clear Glass, Polished Silver or Matte Black Frame*                                                                              |
| Toilet suite   | Seima Limni Wall Faced Toilet Suite with Classic Seat                                                                                                       |
| Floor grate    | Square Grate 80mm Stainless Steel                                                                                                                           |
| Mirrors        | Mirror over all vanity units (where applicable), custom length x 750mmH x 4mm polished edge                                                                 |