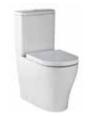

Semi frameless

shower screen\*

Phoenix Pina shower rail\*

Seima Kyra 017 Square Basin

| BATHROOMS      |                                                                                                                                                             |
|----------------|-------------------------------------------------------------------------------------------------------------------------------------------------------------|
| 5. Benchtop    | Stone Ambassador Mero 20mm thick                                                                                                                            |
| 6. Cupboard    | Polytec Maison Oak Matt                                                                                                                                     |
| Joinery handle | Satin Chrome or Matte Black*                                                                                                                                |
| 7. Floor tiles | Auscrete Silver Matt 300x300 with Magellan Grey grout                                                                                                       |
| 8. Wall tiles  | Plain White Matt 300x400, horizontal stack bond with Ultrawhite grout                                                                                       |
| Basin          | Seima Kyra 017 Square Ceramic Basin, Inset Above Counter, incl. Waste & Overflow                                                                            |
| Bath           | Select Inset Bath                                                                                                                                           |
| Tapware        | Phoenix Arlo Basin Mixer, Arlo Wall Mixers, Arlo Bath Outlet, Pina Rail Shower, Chrome or Matte Black*                                                      |
| Accessories    | Phoenix Radii Accessories incl. 600mm Double Towel Rail Round Plate, Toilet Roll Holder Round Plate, Metal Shower Shelf Round Plate, Chrome or Matte Black* |
| Shower screen  | 600 Series Semi Frameless - Clear Glass, Polished Silver or Matte Black Frame*                                                                              |
| Toilet suite   | Seima Limni Wall Faced Toilet Suite with Classic Seat                                                                                                       |
| Floor grate    | Square Grate 80mm Stainless Steel                                                                                                                           |
| Mirrors        | Mirror over all vanity units (where applicable), custom length x 750mmH x 4mm polished edge                                                                 |

Seima Limni Toilet Suite with Classic Seat

Phoenix Pina shower rail\*

Phoenix Radii accessories incl. shower shelf, double towel rail & toilet roll holder\*

Seima Kyra 017 Square Basin

| BATHROOMS      |                                                                                                                                                             |
|----------------|-------------------------------------------------------------------------------------------------------------------------------------------------------------|
| 5. Benchtop    | Stone Ambassador Terazio 20mm thick                                                                                                                         |
| 6. Cupboard    | Polytec Classic White Matt                                                                                                                                  |
| Joinery handle | Satin Chrome or Matte Black*                                                                                                                                |
| 7. Floor tiles | Cosmic Sand Matt 300x300mm with Magellan Grey grout                                                                                                         |
| 8. Wall tiles  | Plain White Matte 300x400mm, horizontal stack bond with Ultrawhite grout                                                                                    |
| Basin          | Seima Kyra 017 Square Ceramic Basin, Inset Above Counter, incl. Waste & Overflow                                                                            |
| Bath           | Select Inset Bath                                                                                                                                           |
| Tapware        | Phoenix Arlo Basin Mixer, Arlo Wall Mixers, Arlo Bath Outlet, Pina Rail Shower, Chrome or Matte Black*                                                      |
| Accessories    | Phoenix Radii Accessories incl. 600mm Double Towel Rail Round Plate, Toilet Roll Holder Round Plate, Metal Shower Shelf Round Plate, Chrome or Matte Black* |
| Shower screen  | 600 Series Semi Frameless - Clear Glass, Polished Silver or Matte Black Frame*                                                                              |
| Toilet suite   | Seima Limni Wall Faced Toilet Suite with Classic Seat                                                                                                       |
| Floor grate    | Square Grate 80mm Stainless Steel                                                                                                                           |
| Mirrors        | Mirror over all vanity units (where applicable), custom length x 750mmH x 4mm polished edge                                                                 |
| Fan            | Exhaust fan to bathroom                                                                                                                                     |

Seima Limni Toilet Suite with Classic Seat

Phoenix Pina shower rail\*

Phoenix Radii accessories incl. shower shelf, double towel rail & toilet roll holder\*

Seima Kyra 017 Square Basin

| BATHROOMS      |                                                                                                                                                             |
|----------------|-------------------------------------------------------------------------------------------------------------------------------------------------------------|
| 5. Benchtop    | Smartstone Santorini 20mm                                                                                                                                   |
| 6. Cupboard    | Laminex Battalion Natural Finish                                                                                                                            |
| Joinery handle | Satin Chrome or Matte Black*                                                                                                                                |
| 7. Floor tiles | Pavement White Matt 300x300mm with Magellan Grey grout                                                                                                      |
| 8. Wall tiles  | Plain White Gloss 300x400mm, horizontal stack bond with Ultrawhite grout                                                                                    |
| Basin          | Seima Kyra 017 Square Ceramic Basin, Inset Above Counter, incl. Waste & Overflow                                                                            |
| Bath           | Select Inset Bath                                                                                                                                           |
| Tapware        | Phoenix Arlo Basin Mixer, Arlo Wall Mixers, Arlo Bath Outlet, Pina Rail Shower, Chrome or Matte Black*                                                      |
| Accessories    | Phoenix Radii Accessories incl. 600mm Double Towel Rail Round Plate, Toilet Roll Holder Round Plate, Metal Shower Shelf Round Plate, Chrome or Matte Black* |
| Shower screen  | 600 Series Semi Frameless - Clear Glass, Polished Silver or Matte Black Frame*                                                                              |
| Toilet suite   | Seima Limni Wall Faced Toilet Suite with Classic Seat                                                                                                       |
| Floor grate    | Square Grate 80mm Stainless Steel                                                                                                                           |
| Mirrors        | Mirror over all vanity units (where applicable), custom length x 750mmH x 4mm polished edge                                                                 |
| Fan            | Exhaust fan to bathroom                                                                                                                                     |