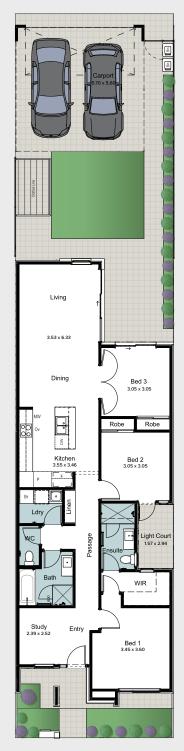

#### Lot 4039 - 4047

SAUBLE LANE

 Living
 115.70m²

 Porch
 3.70m²

 Light court
 4.50m²

 Carport
 31.90m²

 Total Residence
 155.80m²

Land area 224.00m