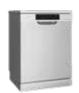

#### ore

Phoenix Arlo Sink Mixer\*

Westinghouse 600mm Gas Cooktop

Westinghouse 600mm Electric Oven

Westinghouse 600mm Slideout Rangehood

Westinghouse Dishwasher

| KITCHEN                        |                                                                 |
|--------------------------------|-----------------------------------------------------------------|
| 1. Benchtop                    | Stone Ambassador Mero 20mm thick                                |
| 2. Splashback                  | Grey Matt Herringbone Mosaic with Magellan Grey grout           |
| 3. Lower cupboards             | Wilsonart Atlanta Cherry Xtreme Matt                            |
| 4. Overhead & pantry cupboards | Wilsonart Frosty White Xtreme Matt                              |
| Joinery handle                 | Satin Chrome or Matte Black* - no handles to overhead cupboards |
| Sink                           | Seima Leto 750 Undermount Sink, 2 bowls                         |
| Sink mixer                     | Phoenix Arlo Sink Mixer 200mm Gooseneck, Chrome or Matte Black* |
| Bin                            | Pull out under sink twin bin                                    |
| Cooktop                        | Westinghouse 600mm Gas Cooktop                                  |
| Oven                           | Westinghouse 600mm Multi-function Electric Oven                 |
| Rangehood                      | Westinghouse 600mm Slideout Rangehood                           |
| Dishwasher                     | Westinghouse Dishwasher                                         |