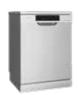

#### ore

Phoenix Arlo Sink Mixer\*

Westinghouse 600mm Gas Cooktop

Westinghouse 600mm Electric Oven

Westinghouse 600mm Slideout Rangehood

Westinghouse Dishwasher

| KITCHEN                        |                                                                 |
|--------------------------------|-----------------------------------------------------------------|
| 1. Benchtop                    | Stone Ambassador Mero 20mm thick                                |
| 2. Splashback                  | Grey Matt Herringbone Mosaic with Magellan Grey grout           |
| 3. Lower cupboards             | Wilsonart Atlanta Cherry Xtreme Matt                            |
| 4. Overhead & pantry cupboards | Wilsonart Frosty White Xtreme Matt                              |
| Joinery handle                 | Satin Chrome or Matte Black* - no handles to overhead cupboards |
| Sink                           | Seima Leto 750 Undermount Sink, 2 bowls                         |
| Sink mixer                     | Phoenix Arlo Sink Mixer 200mm Gooseneck, Chrome or Matte Black* |
| Bin                            | Pull out under sink twin bin                                    |
| Cooktop                        | Westinghouse 600mm Gas Cooktop                                  |
| Oven                           | Westinghouse 600mm Multi-function Electric Oven                 |
| Rangehood                      | Westinghouse 600mm Slideout Rangehood                           |
| Dishwasher                     | Westinghouse Dishwasher                                         |