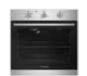

#### ore

Phoenix Arlo Sink Mixer\*

Westinghouse 600mm Gas Cooktop

Westinghouse 600mm Electric Oven

Westinghouse 600mm Slideout Rangehood

Westinghouse Dishwasher

| KITCHEN                        |                                                                 |
|--------------------------------|-----------------------------------------------------------------|
| 1. Benchtop                    | Stone Ambassador Mero 20mm thick                                |
| 2. Splashback                  | Grey Matt Herringbone Mosaic with Magellan Grey grout           |
| 3. Lower cupboards             | Wilsonart Atlanta Cherry Xtreme Matt                            |
| 4. Overhead & pantry cupboards | Wilsonart Frosty White Xtreme Matt                              |
| Joinery handle                 | Satin Chrome or Matte Black* - no handles to overhead cupboards |
| Sink                           | Seima Leto 750 Undermount Sink, 2 bowls                         |
| Sink mixer                     | Phoenix Arlo Sink Mixer 200mm Gooseneck, Chrome or Matte Black* |
| Bin                            | Pull out under sink twin bin                                    |
| Cooktop                        | Westinghouse 600mm Gas Cooktop                                  |
| Oven                           | Westinghouse 600mm Multi-function Electric Oven                 |
| Rangehood                      | Westinghouse 600mm Slideout Rangehood                           |
| Dishwasher                     | Westinghouse Dishwasher                                         |