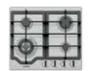

#### ore

Phoenix Arlo Sink Mixer\*

Westinghouse 600mm Gas Cooktop

Westinghouse 600mm Electric Oven

Westinghouse 600mm Slideout Rangehood

Westinghouse Dishwasher

| KITCHEN                        |                                                                 |
|--------------------------------|-----------------------------------------------------------------|
| 1. Benchtop                    | Stone Ambassador Mero 20mm thick                                |
| 2. Splashback                  | Grey Matt Herringbone Mosaic with Magellan Grey grout           |
| 3. Lower cupboards             | Wilsonart Atlanta Cherry Xtreme Matt                            |
| 4. Overhead & pantry cupboards | Wilsonart Frosty White Xtreme Matt                              |
| Joinery handle                 | Satin Chrome or Matte Black* - no handles to overhead cupboards |
| Sink                           | Seima Leto 750 Undermount Sink, 2 bowls                         |
| Sink mixer                     | Phoenix Arlo Sink Mixer 200mm Gooseneck, Chrome or Matte Black* |
| Bin                            | Pull out under sink twin bin                                    |
| Cooktop                        | Westinghouse 600mm Gas Cooktop                                  |
| Oven                           | Westinghouse 600mm Multi-function Electric Oven                 |
| Rangehood                      | Westinghouse 600mm Slideout Rangehood                           |
| Dishwasher                     | Westinghouse Dishwasher                                         |