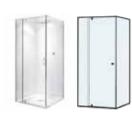

Semi frameless

shower screen\*

Phoenix Pina shower rail\*

Seima Kyra 017 Square Basin

| BATHROOMS      |                                                                                                                                                             |
|----------------|-------------------------------------------------------------------------------------------------------------------------------------------------------------|
| 5. Benchtop    | Stone Ambassador Mero 20mm thick                                                                                                                            |
| 6. Cupboard    | Polytec Maison Oak Matt                                                                                                                                     |
| Joinery handle | Satin Chrome or Matte Black*                                                                                                                                |
| 7. Floor tiles | Auscrete Silver Matt 300x300 with Magellan Grey grout                                                                                                       |
| 8. Wall tiles  | Plain White Matt 300x400, horizontal stack bond with Ultrawhite grout                                                                                       |
| Basin          | Seima Kyra 017 Square Ceramic Basin, Inset Above Counter, incl. Waste & Overflow                                                                            |
| Bath           | Select Inset Bath                                                                                                                                           |
| Tapware        | Phoenix Arlo Basin Mixer, Arlo Wall Mixers, Arlo Bath Outlet, Pina Rail Shower, Chrome or Matte Black*                                                      |
| Accessories    | Phoenix Radii Accessories incl. 600mm Double Towel Rail Round Plate, Toilet Roll Holder Round Plate, Metal Shower Shelf Round Plate, Chrome or Matte Black* |
| Shower screen  | 600 Series Semi Frameless - Clear Glass, Polished Silver or Matte Black Frame*                                                                              |
| Toilet suite   | Seima Limni Wall Faced Toilet Suite with Classic Seat                                                                                                       |
| Floor grate    | Square Grate 80mm Stainless Steel                                                                                                                           |
| Mirrors        | Mirror over all vanity units (where applicable), custom length x 750mmH x 4mm polished edge                                                                 |