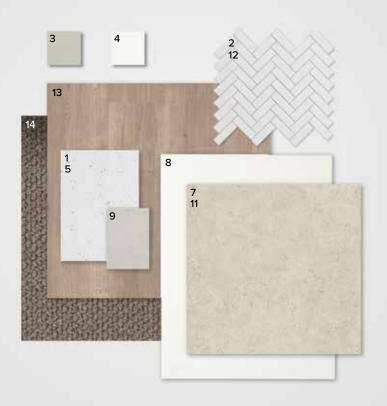

#### ore

Phoenix Arlo Sink Mixer\*

Westinghouse 600mm Gas Cooktop

Westinghouse 600mm Electric Oven

Westinghouse 600mm Slideout Rangehood

Westinghouse Dishwasher

| KITCHEN                        |                                                                 |
|--------------------------------|-----------------------------------------------------------------|
| 1. Benchtop                    | Stone Ambassador Mero 20mm thick                                |
| 2. Splashback                  | Grey Matt Herringbone Mosaic with Magellan Grey grout           |
| 3. Lower cupboards             | Wilsonart Atlanta Cherry Xtreme Matt                            |
| 4. Overhead & pantry cupboards | Wilsonart Frosty White Xtreme Matt                              |
| Joinery handle                 | Satin Chrome or Matte Black* - no handles to overhead cupboards |
| Sink                           | Seima Leto 750 Undermount Sink, 2 bowls                         |
| Sink mixer                     | Phoenix Arlo Sink Mixer 200mm Gooseneck, Chrome or Matte Black* |
| Bin                            | Pull out under sink twin bin                                    |
| Cooktop                        | Westinghouse 600mm Gas Cooktop                                  |
| Oven                           | Westinghouse 600mm Multi-function Electric Oven                 |
| Rangehood                      | Westinghouse 600mm Slideout Rangehood                           |
| Dishwasher                     | Westinghouse Dishwasher                                         |

Semi frameless

shower screen\*

Phoenix Pina shower rail\*

Seima Kyra 017 Square Basin

| BATHROOMS      |                                                                                                                                                             |
|----------------|-------------------------------------------------------------------------------------------------------------------------------------------------------------|
| 5. Benchtop    | Stone Ambassador Mero 20mm thick                                                                                                                            |
| 6. Cupboard    | Polytec Maison Oak Matt                                                                                                                                     |
| Joinery handle | Satin Chrome or Matte Black*                                                                                                                                |
| 7. Floor tiles | Auscrete Silver Matt 300x300 with Magellan Grey grout                                                                                                       |
| 8. Wall tiles  | Plain White Matt 300x400, horizontal stack bond with Ultrawhite grout                                                                                       |
| Basin          | Seima Kyra 017 Square Ceramic Basin, Inset Above Counter, incl. Waste & Overflow                                                                            |
| Bath           | Select Inset Bath                                                                                                                                           |
| Tapware        | Phoenix Arlo Basin Mixer, Arlo Wall Mixers, Arlo Bath Outlet, Pina Rail Shower, Chrome or Matte Black*                                                      |
| Accessories    | Phoenix Radii Accessories incl. 600mm Double Towel Rail Round Plate, Toilet Roll Holder Round Plate, Metal Shower Shelf Round Plate, Chrome or Matte Black* |
| Shower screen  | 600 Series Semi Frameless - Clear Glass, Polished Silver or Matte Black Frame*                                                                              |
| Toilet suite   | Seima Limni Wall Faced Toilet Suite with Classic Seat                                                                                                       |
| Floor grate    | Square Grate 80mm Stainless Steel                                                                                                                           |
| Mirrors        | Mirror over all vanity units (where applicable), custom length x 750mmH x 4mm polished edge                                                                 |

| LAUNDRY                  |                                                                       |
|--------------------------|-----------------------------------------------------------------------|
| 9. Benchtop              | Laminex Pearl Concrete Natural Finish                                 |
| 10. Cupboards            | Polytec Maison Oak Matt                                               |
| Joinery handle           | Satin Chrome or Matte Black*                                          |
| 11. Floor tiles/skirting | Auscrete Silver Matt 300x300 with Magellan Grey grout                 |
| 12. Wall tiles           | Plain White Matt 300x400, horizontal stack bond with Ultrawhite grout |
| Inset sink               | Seima Acero 006 Abovemount Laundry Sink, 35L                          |
| Sink mixer               | Phoenix Arlo Sink Mixer 200mm Gooseneck, Chrome or Matte Black*       |

| GENERAL             |                                                      |
|---------------------|------------------------------------------------------|
| Internal wall paint | Wattyl First Snow                                    |
| 13. Main floor tile | Auscrete White Matt 450x450 with Magellan Grey grout |
| 14. Carpet          | EC Flinders Gorge Calla                              |
| Linen cupboard      | Polytec Classic White Matt                           |