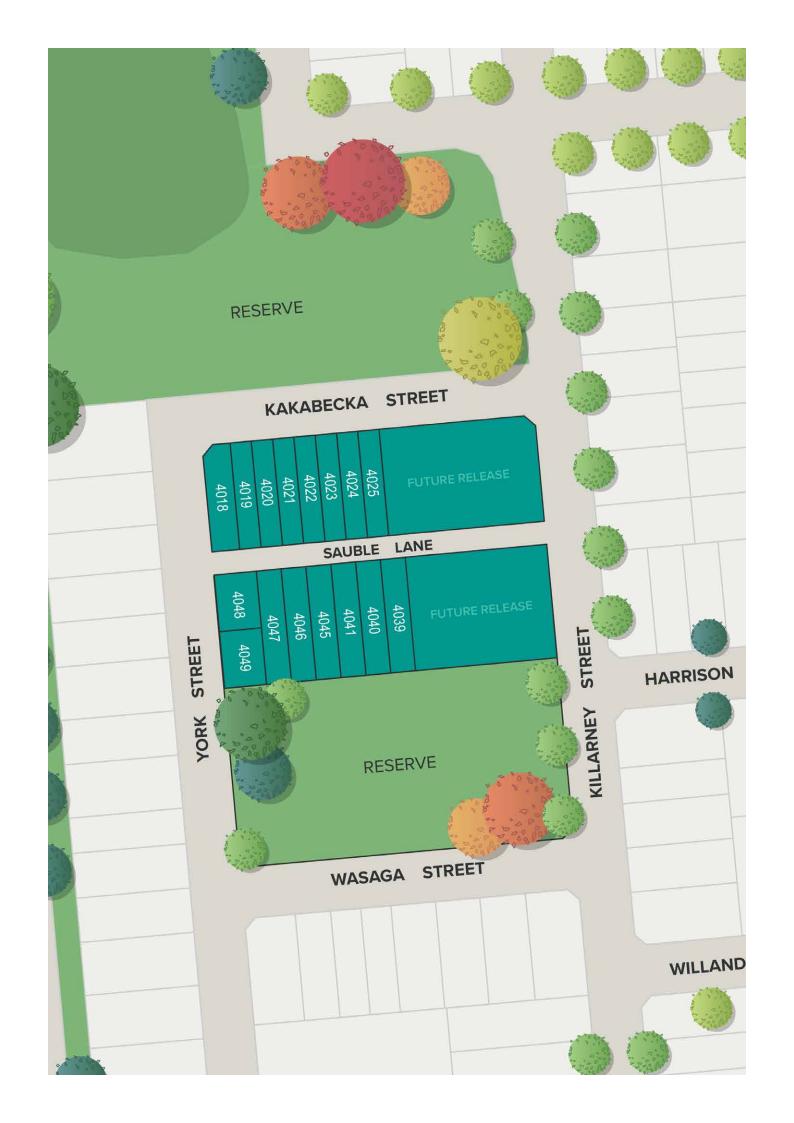

#### Lot 4049

#### YORK STREET

 Living
 75.70m²

 Porch
 2.50m²

 Courtyard
 31.50m²

 Carport
 20.30m²

 Total Residence
 130.00m²

Land area 190.10m