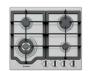

#### ore

Phoenix Arlo Sink Mixer\*

Westinghouse 600mm Gas Cooktop

Westinghouse 600mm Electric Oven

Westinghouse 600mm Slideout Rangehood

Westinghouse Dishwasher

| KITCHEN                        |                                                                 |
|--------------------------------|-----------------------------------------------------------------|
| 1. Benchtop                    | Stone Ambassador Mero 20mm thick                                |
| 2. Splashback                  | Grey Matt Herringbone Mosaic with Magellan Grey grout           |
| 3. Lower cupboards             | Wilsonart Atlanta Cherry Xtreme Matt                            |
| 4. Overhead & pantry cupboards | Wilsonart Frosty White Xtreme Matt                              |
| Joinery handle                 | Satin Chrome or Matte Black* - no handles to overhead cupboards |
| Sink                           | Seima Leto 750 Undermount Sink, 2 bowls                         |
| Sink mixer                     | Phoenix Arlo Sink Mixer 200mm Gooseneck, Chrome or Matte Black* |
| Bin                            | Pull out under sink twin bin                                    |
| Cooktop                        | Westinghouse 600mm Gas Cooktop                                  |
| Oven                           | Westinghouse 600mm Multi-function Electric Oven                 |
| Rangehood                      | Westinghouse 600mm Slideout Rangehood                           |
| Dishwasher                     | Westinghouse Dishwasher                                         |