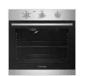

#### ore

Phoenix Arlo Sink Mixer\*

Westinghouse 600mm Gas Cooktop

Westinghouse 600mm Electric Oven

Westinghouse 600mm Slideout Rangehood

Westinghouse Dishwasher

| KITCHEN                        |                                                                 |
|--------------------------------|-----------------------------------------------------------------|
| 1. Benchtop                    | Stone Ambassador Mero 20mm thick                                |
| 2. Splashback                  | Grey Matt Herringbone Mosaic with Magellan Grey grout           |
| 3. Lower cupboards             | Wilsonart Atlanta Cherry Xtreme Matt                            |
| 4. Overhead & pantry cupboards | Wilsonart Frosty White Xtreme Matt                              |
| Joinery handle                 | Satin Chrome or Matte Black* - no handles to overhead cupboards |
| Sink                           | Seima Leto 750 Undermount Sink, 2 bowls                         |
| Sink mixer                     | Phoenix Arlo Sink Mixer 200mm Gooseneck, Chrome or Matte Black* |
| Bin                            | Pull out under sink twin bin                                    |
| Cooktop                        | Westinghouse 600mm Gas Cooktop                                  |
| Oven                           | Westinghouse 600mm Multi-function Electric Oven                 |
| Rangehood                      | Westinghouse 600mm Slideout Rangehood                           |
| Dishwasher                     | Westinghouse Dishwasher                                         |