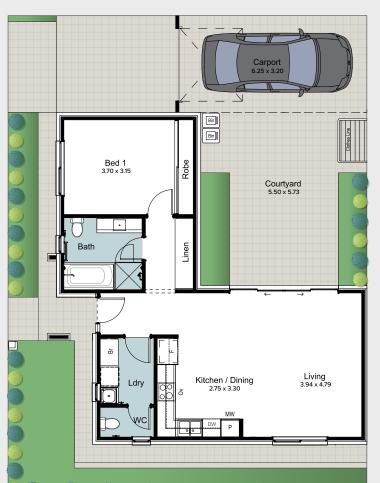

#### Lot 4049

#### YORK STREET

 Living
 75.70m²

 Porch
 2.50m²

 Courtyard
 31.50m²

 Carport
 20.30m²

 Total Residence
 130.00m²

Land area 190.10m