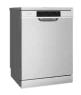

#### ore

Phoenix Arlo Sink Mixer\*

Westinghouse 600mm Gas Cooktop

Westinghouse 600mm Electric Oven

Westinghouse 600mm Slideout Rangehood

Westinghouse Dishwasher

| KITCHEN                        |                                                                 |
|--------------------------------|-----------------------------------------------------------------|
| 1. Benchtop                    | Stone Ambassador Mero 20mm thick                                |
| 2. Splashback                  | Grey Matt Herringbone Mosaic with Magellan Grey grout           |
| 3. Lower cupboards             | Wilsonart Atlanta Cherry Xtreme Matt                            |
| 4. Overhead & pantry cupboards | Wilsonart Frosty White Xtreme Matt                              |
| Joinery handle                 | Satin Chrome or Matte Black* - no handles to overhead cupboards |
| Sink                           | Seima Leto 750 Undermount Sink, 2 bowls                         |
| Sink mixer                     | Phoenix Arlo Sink Mixer 200mm Gooseneck, Chrome or Matte Black* |
| Bin                            | Pull out under sink twin bin                                    |
| Cooktop                        | Westinghouse 600mm Gas Cooktop                                  |
| Oven                           | Westinghouse 600mm Multi-function Electric Oven                 |
| Rangehood                      | Westinghouse 600mm Slideout Rangehood                           |
| Dishwasher                     | Westinghouse Dishwasher                                         |