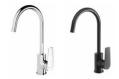

#### ore

Phoenix Arlo Sink Mixer\*

Westinghouse 600mm Gas Cooktop

Westinghouse 600mm Electric Oven

Westinghouse 600mm Slideout Rangehood

Westinghouse Dishwasher

| KITCHEN                        |                                                                 |
|--------------------------------|-----------------------------------------------------------------|
| 1. Benchtop                    | Stone Ambassador Mero 20mm thick                                |
| 2. Splashback                  | Grey Matt Herringbone Mosaic with Magellan Grey grout           |
| 3. Lower cupboards             | Wilsonart Atlanta Cherry Xtreme Matt                            |
| 4. Overhead & pantry cupboards | Wilsonart Frosty White Xtreme Matt                              |
| Joinery handle                 | Satin Chrome or Matte Black* - no handles to overhead cupboards |
| Sink                           | Seima Leto 750 Undermount Sink, 2 bowls                         |
| Sink mixer                     | Phoenix Arlo Sink Mixer 200mm Gooseneck, Chrome or Matte Black* |
| Bin                            | Pull out under sink twin bin                                    |
| Cooktop                        | Westinghouse 600mm Gas Cooktop                                  |
| Oven                           | Westinghouse 600mm Multi-function Electric Oven                 |
| Rangehood                      | Westinghouse 600mm Slideout Rangehood                           |
| Dishwasher                     | Westinghouse Dishwasher                                         |

Seima Limni Toilet Suite with Classic Seat

Phoenix Pina shower rail\*

Phoenix Radii accessories incl. shower shelf, double towel rail & toilet roll holder\*

Seima Kyra 017 Square Basin

| BATHROOMS      |                                                                                                                                                             |
|----------------|-------------------------------------------------------------------------------------------------------------------------------------------------------------|
| 5. Benchtop    | Stone Ambassador Mero 20mm thick                                                                                                                            |
| 6. Cupboard    | Polytec Maison Oak Matt                                                                                                                                     |
| Joinery handle | Satin Chrome or Matte Black*                                                                                                                                |
| 7. Floor tiles | Auscrete Silver Matt 300x300 with Magellan Grey grout                                                                                                       |
| 8. Wall tiles  | Plain White Matt 300x400, horizontal stack bond with Ultrawhite grout                                                                                       |
| Basin          | Seima Kyra 017 Square Ceramic Basin, Inset Above Counter, incl. Waste & Overflow                                                                            |
| Bath           | Select Inset Bath                                                                                                                                           |
| Tapware        | Phoenix Arlo Basin Mixer, Arlo Wall Mixers, Arlo Bath Outlet, Pina Rail Shower, Chrome or Matte Black*                                                      |
| Accessories    | Phoenix Radii Accessories incl. 600mm Double Towel Rail Round Plate, Toilet Roll Holder Round Plate, Metal Shower Shelf Round Plate, Chrome or Matte Black* |
| Shower screen  | 600 Series Semi Frameless - Clear Glass, Polished Silver or Matte Black Frame*                                                                              |
| Toilet suite   | Seima Limni Wall Faced Toilet Suite with Classic Seat                                                                                                       |
| Floor grate    | Square Grate 80mm Stainless Steel                                                                                                                           |
| Mirrors        | Mirror over all vanity units (where applicable), custom length x 750mmH x 4mm polished edge                                                                 |

| LAUNDRY                  |                                                                 |
|--------------------------|-----------------------------------------------------------------|
| 9. Benchtop              | Stone Ambassador Mero 20mm thick                                |
| 10. Cupboards            | Polytec Maison Oak Matt                                         |
| Joinery handle           | Satin Chrome or Matte Black*                                    |
| 11. Floor tiles/skirting | Auscrete Silver Matt 300x300 with Magellan Grey grout           |
| 12. Wall tiles           | Grey Matt Herringbone Mosaic with Magellan Grey grout           |
| Inset sink               | Seima Acero 006 Abovemount Laundry Sink, 35L                    |
| Sink mixer               | Phoenix Arlo Sink Mixer 200mm Gooseneck, Chrome or Matte Black* |