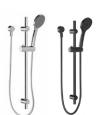

Seima Limni Toilet Suite with Classic Seat

Phoenix Pina shower rail\*

Phoenix Radii accessories incl. shower shelf, double towel rail & toilet roll holder\*

Seima Kyra 017 Square Basin

| BATHROOMS      |                                                                                                                                                             |
|----------------|-------------------------------------------------------------------------------------------------------------------------------------------------------------|
| 5. Benchtop    | Stone Ambassador Mero 20mm thick                                                                                                                            |
| 6. Cupboard    | Polytec Maison Oak Matt                                                                                                                                     |
| Joinery handle | Satin Chrome or Matte Black*                                                                                                                                |
| 7. Floor tiles | Auscrete Silver Matt 300x300 with Magellan Grey grout                                                                                                       |
| 8. Wall tiles  | Plain White Matt 300x400, horizontal stack bond with Ultrawhite grout                                                                                       |
| Basin          | Seima Kyra 017 Square Ceramic Basin, Inset Above Counter, incl. Waste & Overflow                                                                            |
| Bath           | Select Inset Bath                                                                                                                                           |
| Tapware        | Phoenix Arlo Basin Mixer, Arlo Wall Mixers, Arlo Bath Outlet, Pina Rail Shower, Chrome or Matte Black*                                                      |
| Accessories    | Phoenix Radii Accessories incl. 600mm Double Towel Rail Round Plate, Toilet Roll Holder Round Plate, Metal Shower Shelf Round Plate, Chrome or Matte Black* |
| Shower screen  | 600 Series Semi Frameless - Clear Glass, Polished Silver or Matte Black Frame*                                                                              |
| Toilet suite   | Seima Limni Wall Faced Toilet Suite with Classic Seat                                                                                                       |
| Floor grate    | Square Grate 80mm Stainless Steel                                                                                                                           |
| Mirrors        | Mirror over all vanity units (where applicable), custom length x 750mmH x 4mm polished edge                                                                 |

Seima Limni Toilet Suite with Classic Seat

Phoenix Pina shower rail\*

Phoenix Radii accessories incl. shower shelf, double towel rail & toilet roll holder\*

Seima Kyra 017 Square Basin

| BATHROOMS      |                                                                                                                                                             |
|----------------|-------------------------------------------------------------------------------------------------------------------------------------------------------------|
| 5. Benchtop    | Stone Ambassador Terazio 20mm thick                                                                                                                         |
| 6. Cupboard    | Polytec Classic White Matt                                                                                                                                  |
| Joinery handle | Satin Chrome or Matte Black*                                                                                                                                |
| 7. Floor tiles | Cosmic Sand Matt 300x300mm with Magellan Grey grout                                                                                                         |
| 8. Wall tiles  | Plain White Matte 300x400mm, horizontal stack bond with Ultrawhite grout                                                                                    |
| Basin          | Seima Kyra 017 Square Ceramic Basin, Inset Above Counter, incl. Waste & Overflow                                                                            |
| Bath           | Select Inset Bath                                                                                                                                           |
| Tapware        | Phoenix Arlo Basin Mixer, Arlo Wall Mixers, Arlo Bath Outlet, Pina Rail Shower, Chrome or Matte Black*                                                      |
| Accessories    | Phoenix Radii Accessories incl. 600mm Double Towel Rail Round Plate, Toilet Roll Holder Round Plate, Metal Shower Shelf Round Plate, Chrome or Matte Black* |
| Shower screen  | 600 Series Semi Frameless - Clear Glass, Polished Silver or Matte Black Frame*                                                                              |
| Toilet suite   | Seima Limni Wall Faced Toilet Suite with Classic Seat                                                                                                       |
| Floor grate    | Square Grate 80mm Stainless Steel                                                                                                                           |
| Mirrors        | Mirror over all vanity units (where applicable), custom length x 750mmH x 4mm polished edge                                                                 |
| Fan            | Exhaust fan to bathroom                                                                                                                                     |

Seima Limni Toilet Suite with Classic Seat

Phoenix Pina shower rail\*

Phoenix Radii accessories incl. shower shelf, double towel rail & toilet roll holder\*

Seima Kyra 017 Square Basin

| BATHROOMS      |                                                                                                                                                             |
|----------------|-------------------------------------------------------------------------------------------------------------------------------------------------------------|
| 5. Benchtop    | Smartstone Santorini 20mm                                                                                                                                   |
| 6. Cupboard    | Laminex Battalion Natural Finish                                                                                                                            |
| Joinery handle | Satin Chrome or Matte Black*                                                                                                                                |
| 7. Floor tiles | Pavement White Matt 300x300mm with Magellan Grey grout                                                                                                      |
| 8. Wall tiles  | Plain White Gloss 300x400mm, horizontal stack bond with Ultrawhite grout                                                                                    |
| Basin          | Seima Kyra 017 Square Ceramic Basin, Inset Above Counter, incl. Waste & Overflow                                                                            |
| Bath           | Select Inset Bath                                                                                                                                           |
| Tapware        | Phoenix Arlo Basin Mixer, Arlo Wall Mixers, Arlo Bath Outlet, Pina Rail Shower, Chrome or Matte Black*                                                      |
| Accessories    | Phoenix Radii Accessories incl. 600mm Double Towel Rail Round Plate, Toilet Roll Holder Round Plate, Metal Shower Shelf Round Plate, Chrome or Matte Black* |
| Shower screen  | 600 Series Semi Frameless - Clear Glass, Polished Silver or Matte Black Frame*                                                                              |
| Toilet suite   | Seima Limni Wall Faced Toilet Suite with Classic Seat                                                                                                       |
| Floor grate    | Square Grate 80mm Stainless Steel                                                                                                                           |
| Mirrors        | Mirror over all vanity units (where applicable), custom length x 750mmH x 4mm polished edge                                                                 |
| Fan            | Exhaust fan to bathroom                                                                                                                                     |