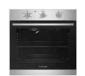

#### ore

Phoenix Arlo Sink Mixer\*

Westinghouse 600mm Gas Cooktop

Westinghouse 600mm Electric Oven

Westinghouse 600mm Slideout Rangehood

Westinghouse Dishwasher

| KITCHEN                        |                                                                 |
|--------------------------------|-----------------------------------------------------------------|
| 1. Benchtop                    | Stone Ambassador Mero 20mm thick                                |
| 2. Splashback                  | Grey Matt Herringbone Mosaic with Magellan Grey grout           |
| 3. Lower cupboards             | Wilsonart Atlanta Cherry Xtreme Matt                            |
| 4. Overhead & pantry cupboards | Wilsonart Frosty White Xtreme Matt                              |
| Joinery handle                 | Satin Chrome or Matte Black* - no handles to overhead cupboards |
| Sink                           | Seima Leto 750 Undermount Sink, 2 bowls                         |
| Sink mixer                     | Phoenix Arlo Sink Mixer 200mm Gooseneck, Chrome or Matte Black* |
| Bin                            | Pull out under sink twin bin                                    |
| Cooktop                        | Westinghouse 600mm Gas Cooktop                                  |
| Oven                           | Westinghouse 600mm Multi-function Electric Oven                 |
| Rangehood                      | Westinghouse 600mm Slideout Rangehood                           |
| Dishwasher                     | Westinghouse Dishwasher                                         |

## ash

Phoenix Arlo Sink Mixer\*

Westinghouse 600mm Gas Cooktop

Westinghouse 600mm Electric Oven

Westinghouse 600mm Slideout Rangehood

Westinghouse Dishwasher

| KITCHEN                        |                                                                 |
|--------------------------------|-----------------------------------------------------------------|
| 1. Benchtop                    | Smartstone Santorini 20mm thick                                 |
| 2. Splashback                  | Grey Gloss Herringbone Mosaic with Magellan Grey grout          |
| 3. Lower cupboards             | Polytec Classic White Matt                                      |
| 4. Overhead & pantry cupboards | Laminex Oyster Grey Natural Finish                              |
| Joinery handle                 | Satin Chrome or Matte Black* - no handles to overhead cupboards |
| Sink                           | Seima Leto 750 Undermount Sink, 2 bowls                         |
| Sink mixer                     | Phoenix Arlo Sink Mixer 200mm Gooseneck, Chrome or Matte Black* |
| Bin                            | Pull out under sink twin bin                                    |
| Cooktop                        | Westinghouse 600mm Gas Cooktop                                  |
| Oven                           | Westinghouse 600mm Multi-function Electric Oven                 |
| Rangehood                      | Westinghouse 600mm Slideout Rangehood                           |
| Dishwasher                     | Westinghouse Dishwasher                                         |