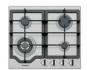

#### ore

Phoenix Arlo Sink Mixer\*

Westinghouse 600mm Gas Cooktop

Westinghouse 600mm Electric Oven

Westinghouse 600mm Slideout Rangehood

Westinghouse Dishwasher

| KITCHEN                        |                                                                 |
|--------------------------------|-----------------------------------------------------------------|
| 1. Benchtop                    | Stone Ambassador Mero 20mm thick                                |
| 2. Splashback                  | Grey Matt Herringbone Mosaic with Magellan Grey grout           |
| 3. Lower cupboards             | Wilsonart Atlanta Cherry Xtreme Matt                            |
| 4. Overhead & pantry cupboards | Wilsonart Frosty White Xtreme Matt                              |
| Joinery handle                 | Satin Chrome or Matte Black* - no handles to overhead cupboards |
| Sink                           | Seima Leto 750 Undermount Sink, 2 bowls                         |
| Sink mixer                     | Phoenix Arlo Sink Mixer 200mm Gooseneck, Chrome or Matte Black* |
| Bin                            | Pull out under sink twin bin                                    |
| Cooktop                        | Westinghouse 600mm Gas Cooktop                                  |
| Oven                           | Westinghouse 600mm Multi-function Electric Oven                 |
| Rangehood                      | Westinghouse 600mm Slideout Rangehood                           |
| Dishwasher                     | Westinghouse Dishwasher                                         |

## ash

Phoenix Arlo Sink Mixer\*

Westinghouse 600mm Gas Cooktop

Westinghouse 600mm Electric Oven

Westinghouse 600mm Slideout Rangehood

Westinghouse Dishwasher

| KITCHEN                        |                                                                 |
|--------------------------------|-----------------------------------------------------------------|
| 1. Benchtop                    | Smartstone Santorini 20mm thick                                 |
| 2. Splashback                  | Grey Gloss Herringbone Mosaic with Magellan Grey grout          |
| 3. Lower cupboards             | Polytec Classic White Matt                                      |
| 4. Overhead & pantry cupboards | Laminex Oyster Grey Natural Finish                              |
| Joinery handle                 | Satin Chrome or Matte Black* - no handles to overhead cupboards |
| Sink                           | Seima Leto 750 Undermount Sink, 2 bowls                         |
| Sink mixer                     | Phoenix Arlo Sink Mixer 200mm Gooseneck, Chrome or Matte Black* |
| Bin                            | Pull out under sink twin bin                                    |
| Cooktop                        | Westinghouse 600mm Gas Cooktop                                  |
| Oven                           | Westinghouse 600mm Multi-function Electric Oven                 |
| Rangehood                      | Westinghouse 600mm Slideout Rangehood                           |
| Dishwasher                     | Westinghouse Dishwasher                                         |