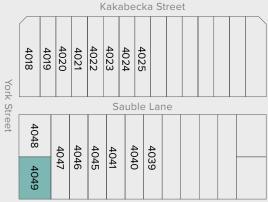

a family. The town centre is home to an Aldi supermarket, a gym, a

childcare centre, a medical clinic and much more.

You will be close to a great choice of schools and amenities. Bus and train links can be found in nearby Seaford Centre, and with easy access to the Southern Expressway, it doesn't take long to get to the city.

McLaren Vale, one of South Australia's premier wine regions, is just down the road. Picture your weekends filled with lazy lunches, enjoyed over the best local produce and surrounded by beautiful scenery.

Vista at Seaford Heights is a great location for a fresh start, whatever stage of life you're at.







#### Lot 4049

#### YORK STREET

 Living
 75.70m²

 Porch
 2.50m²

 Courtyard
 31.50m²

 Carport
 20.30m²

 Total Residence
 130.00m²

Land area 190.10m









#### Style selections

Carefully selected by our team of designers, we have three timeless and inspiring colour schemes for you to choose from.

Feel at ease in your surroundings by enjoying a home that reflects you.

| GENERAL                     |                                                                                                                                                                                 |
|-----------------------------|---------------------------------------------------------------------------------------------------------------------------------------------------------------------------------|
| Ceiling height              | 2700mm