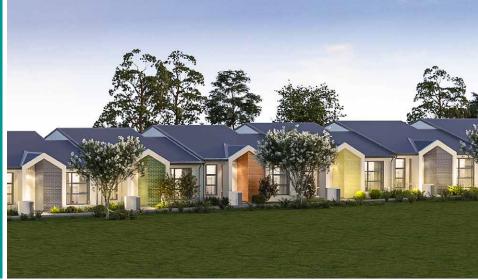

# Stylish terrace living with park views.

The Parkside Terraces at Vista is comprised of twenty-nine architecturally designed homes in four diverse stunning designs - Orchid, Banksia, Bluegum & Sheoak. Perfectly situated across from a park and a short 5 minute drive to the beach. All homes are thoughtfully designed, functional and constructed to maximise space and natural light. The Parkside Terraces feature a dynamic and modern exterior, that is inspired by the Brighton Beach Huts. The bold design will bring the feel of 'beach side living' to the surrounding community. Inside you will have a choice of three stylish colour schemes and a contemporary but timeless palette of fixtures and finishes.