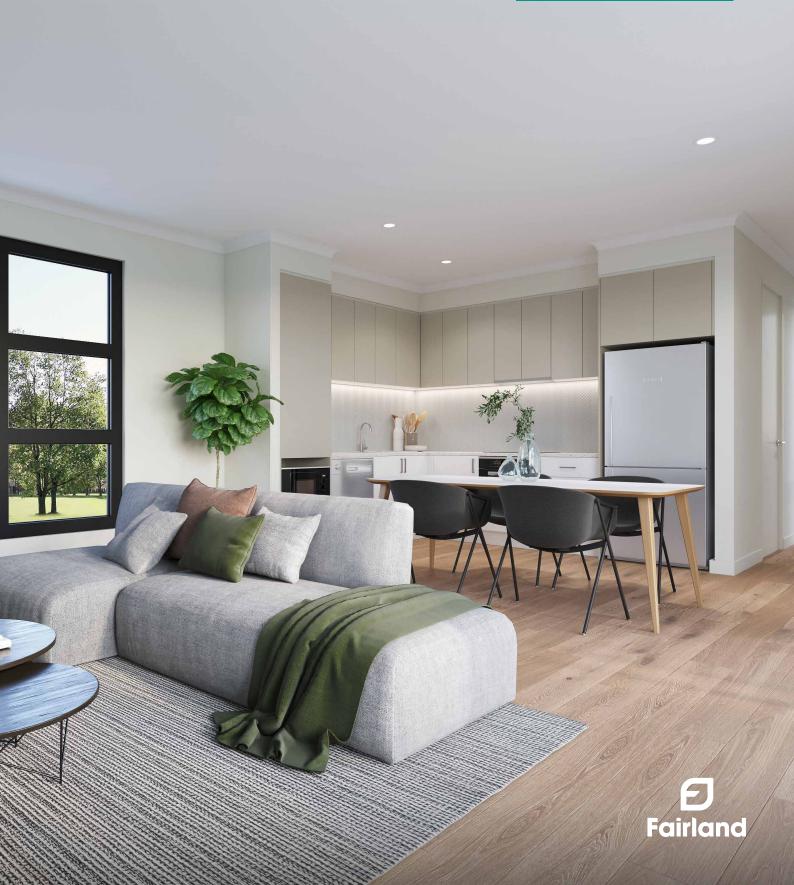

# Stylish terrace living with park views.

The Parkside Terraces at Vista is comprised of twenty-nine architecturally designed homes in four diverse stunning designs - Orchid, Banksia, Bluegum & Sheoak. Perfectly situated across from a park and a short 5 minute drive to the beach. All homes are thoughtfully designed, functional and constructed to maximise space and natural light. The Parkside Terraces feature a dynamic and modern exterior, that is inspired by the Brighton Beach Huts. The bold design will bring the feel of 'beach side living' to the surrounding community. Inside you will have a choice of three stylish colour schemes and a contemporary but timeless palette of fixtures and finishes.