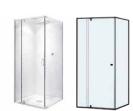

Seima Limni Toilet Suite with Classic Seat

Phoenix Pina shower rail\*

Phoenix Radii accessories incl. shower shelf, double towel rail & toilet roll holder\*

Seima Kyra 017 Square Basin

| BATHROOMS      |                                                                                                                                                             |
|----------------|-------------------------------------------------------------------------------------------------------------------------------------------------------------|
| 5. Benchtop    | Stone Ambassador Mero 20mm thick                                                                                                                            |
| 6. Cupboard    | Polytec Maison Oak Matt                                                                                                                                     |
| Joinery handle | Satin Chrome or Matte Black*                                                                                                                                |
| 7. Floor tiles | Auscrete Silver Matt 300x300 with Magellan Grey grout                                                                                                       |
| 8. Wall tiles  | Plain White Matt 300x400, horizontal stack bond with Ultrawhite grout                                                                                       |
| Basin          | Seima Kyra 017 Square Ceramic Basin, Inset Above Counter, incl. Waste & Overflow                                                                            |
| Bath           | Select Inset Bath                                                                                                                                           |
| Tapware        | Phoenix Arlo Basin Mixer, Arlo Wall Mixers, Arlo Bath Outlet, Pina Rail Shower, Chrome or Matte Black*                                                      |
| Accessories    | Phoenix Radii Accessories incl. 600mm Double Towel Rail Round Plate, Toilet Roll Holder Round Plate, Metal Shower Shelf Round Plate, Chrome or Matte Black* |
| Shower screen  | 600 Series Semi Frameless - Clear Glass, Polished Silver or Matte Black Frame*                                                                              |
| Toilet suite   | Seima Limni Wall Faced Toilet Suite with Classic Seat                                                                                                       |
| Floor grate    | Square Grate 80mm Stainless Steel                                                                                                                           |
| Mirrors        | Mirror over all vanity units (where applicable), custom length x 750mmH x 4mm polished edge                                                                 |