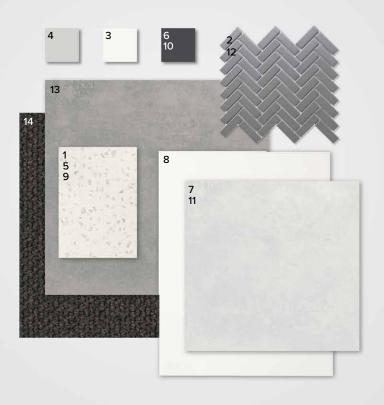

#### ore

Phoenix Arlo Sink Mixer\*

Westinghouse 600mm Gas Cooktop

Westinghouse 600mm Electric Oven

Westinghouse 600mm Slideout Rangehood

Westinghouse Dishwasher

| KITCHEN                        |                                                                 |
|--------------------------------|-----------------------------------------------------------------|
| 1. Benchtop                    | Stone Ambassador Mero 20mm thick                                |
| 2. Splashback                  | Grey Matt Herringbone Mosaic with Magellan Grey grout           |
| 3. Lower cupboards             | Wilsonart Atlanta Cherry Xtreme Matt                            |
| 4. Overhead & pantry cupboards | Wilsonart Frosty White Xtreme Matt                              |
| Joinery handle                 | Satin Chrome or Matte Black* - no handles to overhead cupboards |
| Sink                           | Seima Leto 750 Undermount Sink, 2 bowls                         |
| Sink mixer                     | Phoenix Arlo Sink Mixer 200mm Gooseneck, Chrome or Matte Black* |
| Bin                            | Pull out under sink twin bin                                    |
| Cooktop                        | Westinghouse 600mm Gas Cooktop                                  |
| Oven                           | Westinghouse 600mm Multi-function Electric Oven                 |
| Rangehood                      | Westinghouse 600mm Slideout Rangehood                           |
| Dishwasher                     | Westinghouse Dishwasher                                         |

Seima Limni Toilet Suite with Classic Seat

Phoenix Pina shower rail\*

Phoenix Radii accessories incl. shower shelf, double towel rail & toilet roll holder\*

Seima Kyra 017 Square Basin

| BATHROOMS      |                                                                                                                                                             |
|----------------|-------------------------------------------------------------------------------------------------------------------------------------------------------------|
| 5. Benchtop    | Stone Ambassador Mero 20mm thick                                                                                                                            |
| 6. Cupboard    | Polytec Maison Oak Matt                                                                                                                                     |
| Joinery handle | Satin Chrome or Matte Black*                                                                                                                                |
| 7. Floor tiles | Auscrete Silver Matt 300x300 with Magellan Grey grout                                                                                                       |
| 8. Wall tiles  | Plain White Matt 300x400, horizontal stack bond with Ultrawhite grout                                                                                       |
| Basin          | Seima Kyra 017 Square Ceramic Basin, Inset Above Counter, incl. Waste & Overflow                                                                            |
| Bath           | Select Inset Bath                                                                                                                                           |
| Tapware        | Phoenix Arlo Basin Mixer, Arlo Wall Mixers, Arlo Bath Outlet, Pina Rail Shower, Chrome or Matte Black*                                                      |
| Accessories    | Phoenix Radii Accessories incl. 600mm Double Towel Rail Round Plate, Toilet Roll Holder Round Plate, Metal Shower Shelf Round Plate, Chrome or Matte Black* |
| Shower screen  | 600 Series Semi Frameless - Clear Glass, Polished Silver or Matte Black Frame*                                                                              |
| Toilet suite   | Seima Limni Wall Faced Toilet Suite with Classic Seat                                                                                                       |
| Floor grate    | Square Grate 80mm Stainless Steel                                                                                                                           |
| Mirrors        | Mirror over all vanity units (where applicable), custom length x 750mmH x 4mm polished edge                                                                 |

| LAUNDRY                  |                                                                 |
|--------------------------|-----------------------------------------------------------------|
| 9. Benchtop              | Stone Ambassador Mero 20mm thick                                |
| 10. Cupboards            | Polytec Maison Oak Matt                                         |
| Joinery handle           | Satin Chrome or Matte Black*                                    |
| 11. Floor tiles/skirting | Auscrete Silver Matt 300x300 with Magellan Grey grout           |
| 12. Wall tiles           | Grey Matt Herringbone Mosaic with Magellan Grey grout           |
| Inset sink               | Seima Acero 006 Abovemount Laundry Sink, 35L                    |
| Sink mixer               | Phoenix Arlo Sink Mixer 200mm Gooseneck, Chrome or Matte Black* |

| GENERAL             |                                                      |
|---------------------|------------------------------------------------------|
| Internal wall paint | Wattyl First Snow                                    |
| 13. Main floor tile | Auscrete White Matt 450x450 with Magellan Grey grout |
| 14. Carpet          | EC Flinders Gorge Calla                              |
| Linen cupboard      | Polytec Classic White Matt                           |