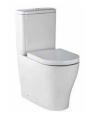

Seima Limni Toilet Suite with Classic Seat

Phoenix Pina shower rail\*

Phoenix Radii accessories incl. shower shelf, double towel rail & toilet roll holder\*

Seima Kyra 017 Square Basin

| BATHROOMS      |                                                                                                                                                             |
|----------------|-------------------------------------------------------------------------------------------------------------------------------------------------------------|
| 5. Benchtop    | Stone Ambassador Mero 20mm thick                                                                                                                            |
| 6. Cupboard    | Polytec Maison Oak Matt                                                                                                                                     |
| Joinery handle | Satin Chrome or Matte Black*                                                                                                                                |
| 7. Floor tiles | Auscrete Silver Matt 300x300 with Magellan Grey grout                                                                                                       |
| 8. Wall tiles  | Plain White Matt 300x400, horizontal stack bond with Ultrawhite grout                                                                                       |
| Basin          | Seima Kyra 017 Square Ceramic Basin, Inset Above Counter, incl. Waste & Overflow                                                                            |
| Bath           | Select Inset Bath                                                                                                                                           |
| Tapware        | Phoenix Arlo Basin Mixer, Arlo Wall Mixers, Arlo Bath Outlet, Pina Rail Shower, Chrome or Matte Black*                                                      |
| Accessories    | Phoenix Radii Accessories incl. 600mm Double Towel Rail Round Plate, Toilet Roll Holder Round Plate, Metal Shower Shelf Round Plate, Chrome or Matte Black* |
| Shower screen  | 600 Series Semi Frameless - Clear Glass, Polished Silver or Matte Black Frame*                                                                              |
| Toilet suite   | Seima Limni Wall Faced Toilet Suite with Classic Seat                                                                                                       |
| Floor grate    | Square Grate 80mm Stainless Steel                                                                                                                           |
| Mirrors        | Mirror over all vanity units (where applicable), custom length x 750mmH x 4mm polished edge                                                                 |