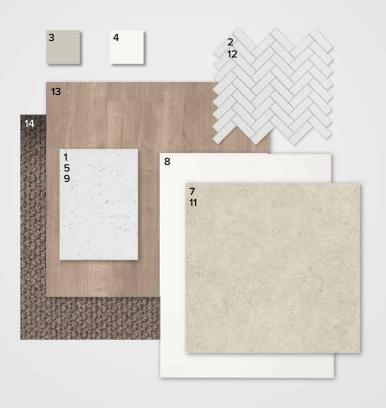

#### ore

Phoenix Arlo Sink Mixer\*

Westinghouse 600mm Gas Cooktop

Westinghouse 600mm Electric Oven

Westinghouse 600mm Slideout Rangehood

Westinghouse Dishwasher

| KITCHEN                        |                                                                 |
|--------------------------------|-----------------------------------------------------------------|
| 1. Benchtop                    | Stone Ambassador Mero 20mm thick                                |
| 2. Splashback                  | Grey Matt Herringbone Mosaic with Magellan Grey grout           |
| 3. Lower cupboards             | Wilsonart Atlanta Cherry Xtreme Matt                            |
| 4. Overhead & pantry cupboards | Wilsonart Frosty White Xtreme Matt                              |
| Joinery handle                 | Satin Chrome or Matte Black* - no handles to overhead cupboards |
| Sink                           | Seima Leto 750 Undermount Sink, 2 bowls                         |
| Sink mixer                     | Phoenix Arlo Sink Mixer 200mm Gooseneck, Chrome or Matte Black* |
| Bin                            | Pull out under sink twin bin                                    |
| Cooktop                        | Westinghouse 600mm Gas Cooktop                                  |
| Oven                           | Westinghouse 600mm Multi-function Electric Oven                 |
| Rangehood                      | Westinghouse 600mm Slideout Rangehood                           |
| Dishwasher                     | Westinghouse Dishwasher                                         |

Seima Limni Toilet Suite with Classic Seat

Phoenix Pina shower rail\*

Phoenix Radii accessories incl. shower shelf, double towel rail & toilet roll holder\*

Seima Kyra 017 Square Basin

| BATHROOMS      |                                                                                                                                                             |
|----------------|-------------------------------------------------------------------------------------------------------------------------------------------------------------|
| 5. Benchtop    | Stone Ambassador Mero 20mm thick                                                                                                                            |
| 6. Cupboard    | Polytec Maison Oak Matt                                                                                                                                     |
| Joinery handle | Satin Chrome or Matte Black*                                                                                                                                |
| 7. Floor tiles | Auscrete Silver Matt 300x300 with Magellan Grey grout                                                                                                       |
| 8. Wall tiles  | Plain White Matt 300x400, horizontal stack bond with Ultrawhite grout                                                                                       |
| Basin          | Seima Kyra 017 Square Ceramic Basin, Inset Above Counter, incl. Waste & Overflow                                                                            |
| Bath           | Select Inset Bath                                                                                                                                           |
| Tapware        | Phoenix Arlo Basin Mixer, Arlo Wall Mixers, Arlo Bath Outlet, Pina Rail Shower, Chrome or Matte Black*                                                      |
| Accessories    | Phoenix Radii Accessories incl. 600mm Double Towel Rail Round Plate, Toilet Roll Holder Round Plate, Metal Shower Shelf Round Plate, Chrome or Matte Black* |
| Shower screen  | 600 Series Semi Frameless - Clear Glass, Polished Silver or Matte Black Frame*                                                                              |
| Toilet suite   | Seima Limni Wall Faced Toilet Suite with Classic Seat                                                                                                       |
| Floor grate    | Square Grate 80mm Stainless Steel                                                                                                                           |
| Mirrors        | Mirror over all vanity units (where applicable), custom length x 750mmH x 4mm polished edge                                                                 |

| LAUNDRY                  |                                                                 |
|--------------------------|-----------------------------------------------------------------|
| 9. Benchtop              | Stone Ambassador Mero 20mm thick                                |
| 10. Cupboards            | Polytec Maison Oak Matt                                         |
| Joinery handle           | Satin Chrome or Matte Black*                                    |
| 11. Floor tiles/skirting | Auscrete Silver Matt 300x300 with Magellan Grey grout           |
| 12. Wall tiles           | Grey Matt Herringbone Mosaic with Magellan Grey grout           |
| Inset sink               | Seima Acero 006 Abovemount Laundry Sink, 35L                    |
| Sink mixer               | Phoenix Arlo Sink Mixer 200mm Gooseneck, Chrome or Matte Black* |

| GENERAL             |                                                      |
|---------------------|------------------------------------------------------|
| Internal wall paint | Wattyl First Snow                                    |
| 13. Main floor tile | Auscrete White Matt 450x450 with Magellan Grey grout |
| 14. Carpet          | EC Flinders Gorge Calla                              |
| Linen cupboard      | Polytec Classic White Matt                           |