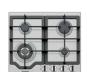

#### ore

Phoenix Arlo Sink Mixer\*

Westinghouse 600mm Gas Cooktop

Westinghouse 600mm Electric Oven

Westinghouse 600mm Slideout Rangehood

Westinghouse Dishwasher

| KITCHEN                        |                                                                 |
|--------------------------------|-----------------------------------------------------------------|
| 1. Benchtop                    | Stone Ambassador Mero 20mm thick                                |
| 2. Splashback                  | Grey Matt Herringbone Mosaic with Magellan Grey grout           |
| 3. Lower cupboards             | Wilsonart Atlanta Cherry Xtreme Matt                            |
| 4. Overhead & pantry cupboards | Wilsonart Frosty White Xtreme Matt                              |
| Joinery handle                 | Satin Chrome or Matte Black* - no handles to overhead cupboards |
| Sink                           | Seima Leto 750 Undermount Sink, 2 bowls                         |
| Sink mixer                     | Phoenix Arlo Sink Mixer 200mm Gooseneck, Chrome or Matte Black* |
| Bin                            | Pull out under sink twin bin                                    |
| Cooktop                        | Westinghouse 600mm Gas Cooktop                                  |
| Oven                           | Westinghouse 600mm Multi-function Electric Oven                 |
| Rangehood                      | Westinghouse 600mm Slideout Rangehood                           |
| Dishwasher                     | Westinghouse Dishwasher                                         |