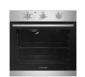

#### ore

Phoenix Arlo Sink Mixer\*

Westinghouse 600mm Gas Cooktop

Westinghouse 600mm Electric Oven

Westinghouse 600mm Slideout Rangehood

Westinghouse Dishwasher

| KITCHEN                        |                                                                 |
|--------------------------------|-----------------------------------------------------------------|
| 1. Benchtop                    | Stone Ambassador Mero 20mm thick                                |
| 2. Splashback                  | Grey Matt Herringbone Mosaic with Magellan Grey grout           |
| 3. Lower cupboards             | Wilsonart Atlanta Cherry Xtreme Matt                            |
| 4. Overhead & pantry cupboards | Wilsonart Frosty White Xtreme Matt                              |
| Joinery handle                 | Satin Chrome or Matte Black* - no handles to overhead cupboards |
| Sink                           | Seima Leto 750 Undermount Sink, 2 bowls                         |
| Sink mixer                     | Phoenix Arlo Sink Mixer 200mm Gooseneck, Chrome or Matte Black* |
| Bin                            | Pull out under sink twin bin                                    |
| Cooktop                        | Westinghouse 600mm Gas Cooktop                                  |
| Oven                           | Westinghouse 600mm Multi-function Electric Oven                 |
| Rangehood                      | Westinghouse 600mm Slideout Rangehood                           |
| Dishwasher                     | Westinghouse Dishwasher                                         |