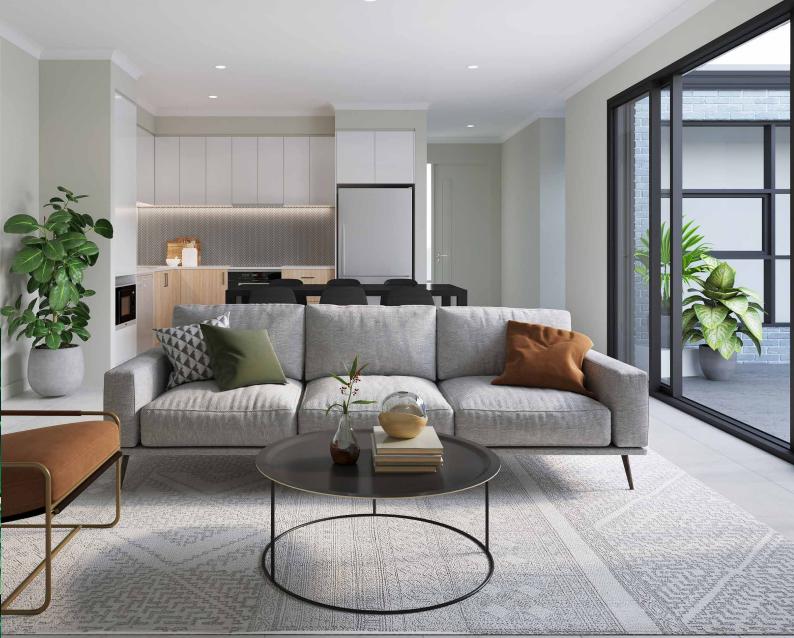

# Stylish terrace living with park views.

The Parkside Terraces at Vista is comprised of twenty-nine architecturally designed homes in four diverse stunning designs - Orchid, Banksia, Bluegum & Sheoak. Perfectly situated across from a park and a short 5 minute drive to the beach. All homes are thoughtfully designed, functional and constructed to maximise space and natural light. The Parkside Terraces feature a dynamic and modern exterior, that is inspired by the Brighton Beach Huts. The bold design will bring the feel of 'beach side living' to the surrounding community. Inside you will have a choice of three stylish colour schemes and a contemporary but timeless palette of fixtures and finishes.

#### Style selections

Carefully selected by our team of designers, we have three timeless and inspiring colour schemes for you to choose from.

Feel at ease in your surroundings by enjoying a home that reflects you.