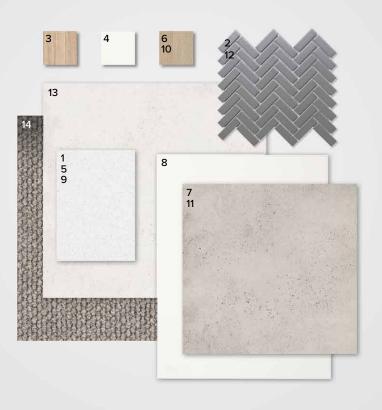

#### ore

Phoenix Arlo Sink Mixer\*

Westinghouse 600mm Gas Cooktop

Westinghouse 600mm Electric Oven

Westinghouse 600mm Slideout Rangehood

Westinghouse Dishwasher

| KITCHEN                        |                                                                 |
|--------------------------------|-----------------------------------------------------------------|
| 1. Benchtop                    | Stone Ambassador Mero 20mm thick                                |
| 2. Splashback                  | Grey Matt Herringbone Mosaic with Magellan Grey grout           |
| 3. Lower cupboards             | Wilsonart Atlanta Cherry Xtreme Matt                            |
| 4. Overhead & pantry cupboards | Wilsonart Frosty White Xtreme Matt                              |
| Joinery handle                 | Satin Chrome or Matte Black* - no handles to overhead cupboards |
| Sink                           | Seima Leto 750 Undermount Sink, 2 bowls                         |
| Sink mixer                     | Phoenix Arlo Sink Mixer 200mm Gooseneck, Chrome or Matte Black* |
| Bin                            | Pull out under sink twin bin                                    |
| Cooktop                        | Westinghouse 600mm Gas Cooktop                                  |
| Oven                           | Westinghouse 600mm Multi-function Electric Oven                 |
| Rangehood                      | Westinghouse 600mm Slideout Rangehood                           |
| Dishwasher                     | Westinghouse Dishwasher                                         |

Seima Limni Toilet Suite with Classic Seat

Phoenix Pina shower rail\*

Phoenix Radii accessories incl. shower shelf, double towel rail & toilet roll holder\*

Seima Kyra 017 Square Basin

| BATHROOMS      |                                                                                                                                                             |
|----------------|-------------------------------------------------------------------------------------------------------------------------------------------------------------|
| 5. Benchtop    | Stone Ambassador Mero 20mm thick                                                                                                                            |
| 6. Cupboard    | Polytec Maison Oak Matt                                                                                                                                     |
| Joinery handle | Satin Chrome or Matte Black*                                                                                                                                |
| 7. Floor tiles | Auscrete Silver Matt 300x300 with Magellan Grey grout                                                                                                       |
| 8. Wall tiles  | Plain White Matt 300x400, horizontal stack bond with Ultrawhite grout                                                                                       |
| Basin          | Seima Kyra 017 Square Ceramic Basin, Inset Above Counter, incl. Waste & Overflow                                                                            |
| Bath           | Select Inset Bath                                                                                                                                           |
| Tapware        | Phoenix Arlo Basin Mixer, Arlo Wall Mixers, Arlo Bath Outlet, Pina Rail Shower, Chrome or Matte Black*                                                      |
| Accessories    | Phoenix Radii Accessories incl. 600mm Double Towel Rail Round Plate, Toilet Roll Holder Round Plate, Metal Shower Shelf Round Plate, Chrome or Matte Black* |
| Shower screen  | 600 Series Semi Frameless - Clear Glass, Polished Silver or Matte Black Frame*                                                                              |
| Toilet suite   | Seima Limni Wall Faced Toilet Suite with Classic Seat                                                                                                       |
| Floor grate    | Square Grate 80mm Stainless Steel                                                                                                                           |
| Mirrors        | Mirror over all vanity units (where applicable), custom length x 750mmH x 4mm polished edge                                                                 |

| LAUNDRY                  |                                                                 |
|--------------------------|-----------------------------------------------------------------|
| 9. Benchtop              | Stone Ambassador Mero 20mm thick                                |
| 10. Cupboards            | Polytec Maison Oak Matt                                         |
| Joinery handle           | Satin Chrome or Matte Black*                                    |
| 11. Floor tiles/skirting | Auscrete Silver Matt 300x300 with Magellan Grey grout           |
| 12. Wall tiles           | Grey Matt Herringbone Mosaic with Magellan Grey grout           |
| Inset sink               | Seima Acero 006 Abovemount Laundry Sink, 35L                    |
| Sink mixer               | Phoenix Arlo Sink Mixer 200mm Gooseneck, Chrome or Matte Black* |

| GENERAL             |                                                      |
|---------------------|------------------------------------------------------|
| Internal wall paint | Wattyl First Snow                                    |
| 13. Main floor tile | Auscrete White Matt 450x450 with Magellan Grey grout |
| 14. Carpet          | EC Flinders Gorge Calla                              |
| Linen cupboard      | Polytec Classic White Matt                           |