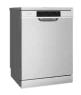

#### ore

Phoenix Arlo Sink Mixer\*

Westinghouse 600mm Gas Cooktop

Westinghouse 600mm Electric Oven

Westinghouse 600mm Slideout Rangehood

Westinghouse Dishwasher

| KITCHEN                        |                                                                 |
|--------------------------------|-----------------------------------------------------------------|
| 1. Benchtop                    | Stone Ambassador Mero 20mm thick                                |
| 2. Splashback                  | Grey Matt Herringbone Mosaic with Magellan Grey grout           |
| 3. Lower cupboards             | Wilsonart Atlanta Cherry Xtreme Matt                            |
| 4. Overhead & pantry cupboards | Wilsonart Frosty White Xtreme Matt                              |
| Joinery handle                 | Satin Chrome or Matte Black* - no handles to overhead cupboards |
| Sink                           | Seima Leto 750 Undermount Sink, 2 bowls                         |
| Sink mixer                     | Phoenix Arlo Sink Mixer 200mm Gooseneck, Chrome or Matte Black* |
| Bin                            | Pull out under sink twin bin                                    |
| Cooktop                        | Westinghouse 600mm Gas Cooktop                                  |
| Oven                           | Westinghouse 600mm Multi-function Electric Oven                 |
| Rangehood                      | Westinghouse 600mm Slideout Rangehood                           |
| Dishwasher                     | Westinghouse Dishwasher                                         |

## ash

Phoenix Arlo Sink Mixer\*

Westinghouse 600mm Gas Cooktop

Westinghouse 600mm Electric Oven

Westinghouse 600mm Slideout Rangehood

Westinghouse Dishwasher

| KITCHEN                        |                                                                 |
|--------------------------------|-----------------------------------------------------------------|
| 1. Benchtop                    | Smartstone Santorini 20mm thick                                 |
| 2. Splashback                  | Grey Gloss Herringbone Mosaic with Magellan Grey grout          |
| 3. Lower cupboards             | Polytec Classic White Matt                                      |
| 4. Overhead & pantry cupboards | Laminex Oyster Grey Natural Finish                              |
| Joinery handle                 | Satin Chrome or Matte Black* - no handles to overhead cupboards |
| Sink                           | Seima Leto 750 Undermount Sink, 2 bowls                         |
| Sink mixer                     | Phoenix Arlo Sink Mixer 200mm Gooseneck, Chrome or Matte Black* |
| Bin                            | Pull out under sink twin bin                                    |
| Cooktop                        | Westinghouse 600mm Gas Cooktop                                  |
| Oven                           | Westinghouse 600mm Multi-function Electric Oven                 |
| Rangehood                      | Westinghouse 600mm Slideout Rangehood                           |
| Dishwasher                     | Westinghouse Dishwasher                                         |