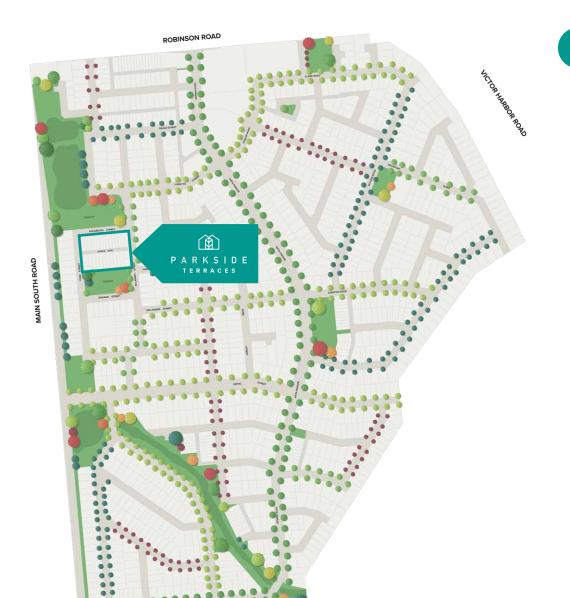

## Position perfect.

The Parkside Terraces are located within Vista, Seaford Heights and offer you the chance to secure a home in a thriving new community, just minutes from Adelaide's beautiful south coast.

The development has been masterplanned to create a desirable balance of quality new homes and wide-open spaces. You will love your healthy lifestyle here; enjoy walks at the beach, green parks, playgrounds and plenty of bike paths.