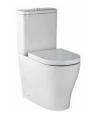

Seima Limni Toilet Suite with Classic Seat

Phoenix Pina shower rail\*

Phoenix Radii accessories incl. shower shelf, double towel rail & toilet roll holder\*

Seima Kyra 017 Square Basin

| BATHROOMS      |                                                                                                                                                             |
|----------------|-------------------------------------------------------------------------------------------------------------------------------------------------------------|
| 5. Benchtop    | Stone Ambassador Mero 20mm thick                                                                                                                            |
| 6. Cupboard    | Polytec Maison Oak Matt                                                                                                                                     |
| Joinery handle | Satin Chrome or Matte Black*                                                                                                                                |
| 7. Floor tiles | Auscrete Silver Matt 300x300 with Magellan Grey grout                                                                                                       |
| 8. Wall tiles  | Plain White Matt 300x400, horizontal stack bond with Ultrawhite grout                                                                                       |
| Basin          | Seima Kyra 017 Square Ceramic Basin, Inset Above Counter, incl. Waste & Overflow                                                                            |
| Bath           | Select Inset Bath                                                                                                                                           |
| Tapware        | Phoenix Arlo Basin Mixer, Arlo Wall Mixers, Arlo Bath Outlet, Pina Rail Shower, Chrome or Matte Black*                                                      |
| Accessories    | Phoenix Radii Accessories incl. 600mm Double Towel Rail Round Plate, Toilet Roll Holder Round Plate, Metal Shower Shelf Round Plate, Chrome or Matte Black* |
| Shower screen  | 600 Series Semi Frameless - Clear Glass, Polished Silver or Matte Black Frame*                                                                              |
| Toilet suite   | Seima Limni Wall Faced Toilet Suite with Classic Seat                                                                                                       |
| Floor grate    | Square Grate 80mm Stainless Steel                                                                                                                           |
| Mirrors        | Mirror over all vanity units (where applicable), custom length x 750mmH x 4mm polished edge                                                                 |

Seima Limni Toilet Suite with Classic Seat

Phoenix Pina shower rail\*

Phoenix Radii accessories incl. shower shelf, double towel rail & toilet roll holder\*

Seima Kyra 017 Square Basin

| BATHROOMS      |                                                                                                                                                             |
|----------------|-------------------------------------------------------------------------------------------------------------------------------------------------------------|
| 5. Benchtop    | Stone Ambassador Terazio 20mm thick                                                                                                                         |
| 6. Cupboard    | Polytec Classic White Matt                                                                                                                                  |
| Joinery handle | Satin Chrome or Matte Black*                                                                                                                                |
| 7. Floor tiles | Cosmic Sand Matt 300x300mm with Magellan Grey grout                                                                                                         |
| 8. Wall tiles  | Plain White Matte 300x400mm, horizontal stack bond with Ultrawhite grout                                                                                    |
| Basin          | Seima Kyra 017 Square Ceramic Basin, Inset Above Counter, incl. Waste & Overflow                                                                            |
| Bath           | Select Inset Bath                                                                                                                                           |
| Tapware        | Phoenix Arlo Basin Mixer, Arlo Wall Mixers, Arlo Bath Outlet, Pina Rail Shower, Chrome or Matte Black*                                                      |
| Accessories    | Phoenix Radii Accessories incl. 600mm Double Towel Rail Round Plate, Toilet Roll Holder Round Plate, Metal Shower Shelf Round Plate, Chrome or Matte Black* |
| Shower screen  | 600 Series Semi Frameless - Clear Glass, Polished Silver or Matte Black Frame*                                                                              |
| Toilet suite   | Seima Limni Wall Faced Toilet Suite with Classic Seat                                                                                                       |
| Floor grate    | Square Grate 80mm Stainless Steel                                                                                                                           |
| Mirrors        | Mirror over all vanity units (where applicable), custom length x 750mmH x 4mm polished edge                                                                 |
| Fan            | Exhaust fan to bathroom                                                                                                                                     |

Seima Limni Toilet Suite with Classic Seat

Phoenix Pina shower rail\*

Phoenix Radii accessories incl. shower shelf, double towel rail & toilet roll holder\*

Seima Kyra 017 Square Basin

| BATHROOMS      |                                                                                                                                                             |
|----------------|-------------------------------------------------------------------------------------------------------------------------------------------------------------|
| 5. Benchtop    | Smartstone Santorini 20mm                                                                                                                                   |
| 6. Cupboard    | Laminex Battalion Natural Finish                                                                                                                            |
| Joinery handle | Satin Chrome or Matte Black*                                                                                                                                |
| 7. Floor tiles | Pavement White Matt 300x300mm with Magellan Grey grout                                                                                                      |
| 8. Wall tiles  | Plain White Gloss 300x400mm, horizontal stack bond with Ultrawhite grout                                                                                    |
| Basin          | Seima Kyra 017 Square Ceramic Basin, Inset Above Counter, incl. Waste & Overflow                                                                            |
| Bath           | Select Inset Bath                                                                                                                                           |
| Tapware        | Phoenix Arlo Basin Mixer, Arlo Wall Mixers, Arlo Bath Outlet, Pina Rail Shower, Chrome or Matte Black*                                                      |
| Accessories    | Phoenix Radii Accessories incl. 600mm Double Towel Rail Round Plate, Toilet Roll Holder Round Plate, Metal Shower Shelf Round Plate, Chrome or Matte Black* |
| Shower screen  | 600 Series Semi Frameless - Clear Glass, Polished Silver or Matte Black Frame*                                                                              |
| Toilet suite   | Seima Limni Wall Faced Toilet Suite with Classic Seat                                                                                                       |
| Floor grate    | Square Grate 80mm Stainless Steel                                                                                                                           |
| Mirrors        | Mirror over all vanity units (where applicable), custom length x 750mmH x 4mm polished edge                                                                 |
| Fan            | Exhaust fan to bathroom                                                                                                                                     |