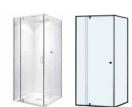

Seima Limni Toilet Suite with Classic Seat

Phoenix Pina shower rail\*

Phoenix Radii accessories incl. shower shelf, double towel rail & toilet roll holder\*

Seima Kyra 017 Square Basin

| BATHROOMS      |                                                                                                                                                             |
|----------------|-------------------------------------------------------------------------------------------------------------------------------------------------------------|
| 5. Benchtop    | Stone Ambassador Mero 20mm thick                                                                                                                            |
| 6. Cupboard    | Polytec Maison Oak Matt                                                                                                                                     |
| Joinery handle | Satin Chrome or Matte Black*                                                                                                                                |
| 7. Floor tiles | Auscrete Silver Matt 300x300 with Magellan Grey grout                                                                                                       |
| 8. Wall tiles  | Plain White Matt 300x400, horizontal stack bond with Ultrawhite grout                                                                                       |
| Basin          | Seima Kyra 017 Square Ceramic Basin, Inset Above Counter, incl. Waste & Overflow                                                                            |
| Bath           | Select Inset Bath                                                                                                                                           |
| Tapware        | Phoenix Arlo Basin Mixer, Arlo Wall Mixers, Arlo Bath Outlet, Pina Rail Shower, Chrome or Matte Black*                                                      |
| Accessories    | Phoenix Radii Accessories incl. 600mm Double Towel Rail Round Plate, Toilet Roll Holder Round Plate, Metal Shower Shelf Round Plate, Chrome or Matte Black* |
| Shower screen  | 600 Series Semi Frameless - Clear Glass, Polished Silver or Matte Black Frame*                                                                              |
| Toilet suite   | Seima Limni Wall Faced Toilet Suite with Classic Seat                                                                                                       |
| Floor grate    | Square Grate 80mm Stainless Steel                                                                                                                           |
| Mirrors        | Mirror over all vanity units (where applicable), custom length x 750mmH x 4mm polished edge                                                                 |