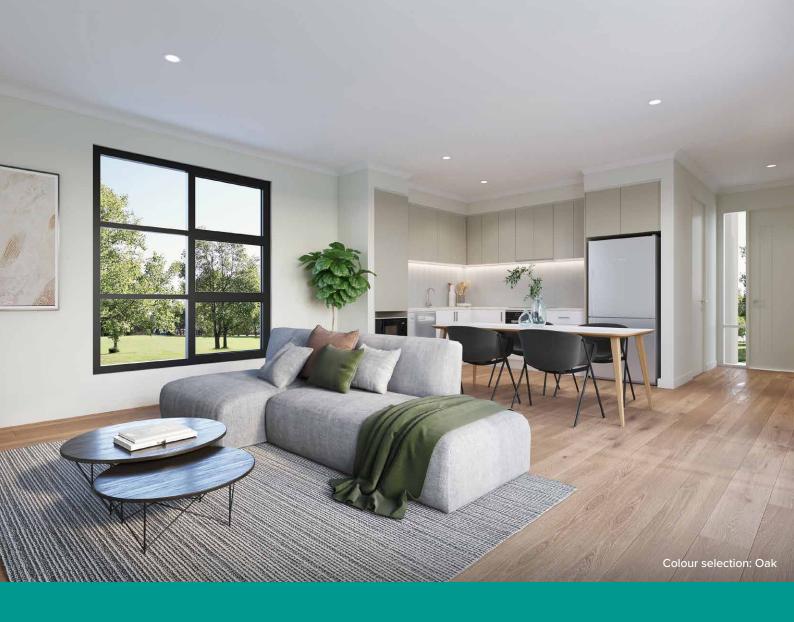

#### Style selections

Carefully selected by our team of designers, we have three timeless and inspiring colour schemes for you to choose from.

Feel at ease in your surroundings by enjoying a home that reflects you.

## oak

Phoenix Arlo Sink Mixer\*

Westinghouse 600mm Gas Cooktop

Westinghouse 600mm Electric Oven

Westinghouse 600mm Slideout Rangehood

Westinghouse Dishwasher

| KITCHEN                        |                                                                 |
|--------------------------------|-----------------------------------------------------------------|
| 1. Benchtop                    | Stone Ambassador Terazio 20mm thick                             |
| 2. Splashback                  | White Matt Herringbone Mosaic with Misty Grey grout             |
| 3. Lower cupboards             | Polytec Classic White Matt                                      |
| 4. Overhead & pantry cupboards | Laminex Pearl Grey Natural Finish                               |
| Joinery handle                 | Satin Chrome or Matte Black* - no handles to overhead cupboards |
| Sink                           | Seima Leto 750 Undermount Sink, 2 bowls                         |
| Sink mixer                     | Phoenix Arlo Sink Mixer 200mm Gooseneck, Chrome or Matte Black* |
| Bin                            | Pull out under sink twin bin                                    |
| Cooktop                        | Westinghouse 600mm Gas Cooktop                                  |
| Oven                           | Westinghouse 600mm Multi-function Electric Oven                 |
| Rangehood                      | Westinghouse 600mm Slideout Rangehood                           |
| Dishwasher                     | Westinghouse Dishwasher                                         |