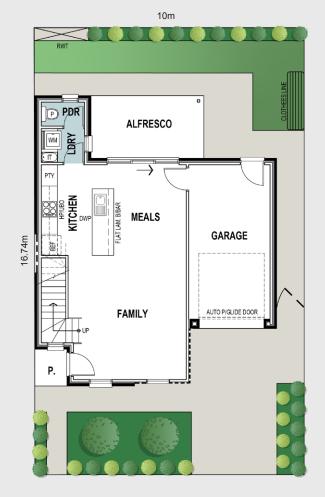

#### IDLA LOT 84-89

| Living ground   | 52.25m <sup>2</sup>  |
|-----------------|----------------------|
| Living upper    | 66.65m <sup>2</sup>  |
| Total living    | 117.31m <sup>2</sup> |
| Porch           | 1.65m <sup>2</sup>   |
| Alfresco        | 9.87m <sup>2</sup>   |
| Garage          | 20.90m <sup>2</sup>  |
| Total Residence | 151.52m <sup>2</sup> |
| Land size       | 167m²                |

| Width | 9.00m  |
|-------|--------|
| Depth | 10.90m |

GROUND FLOOR

UPPER FLOOR