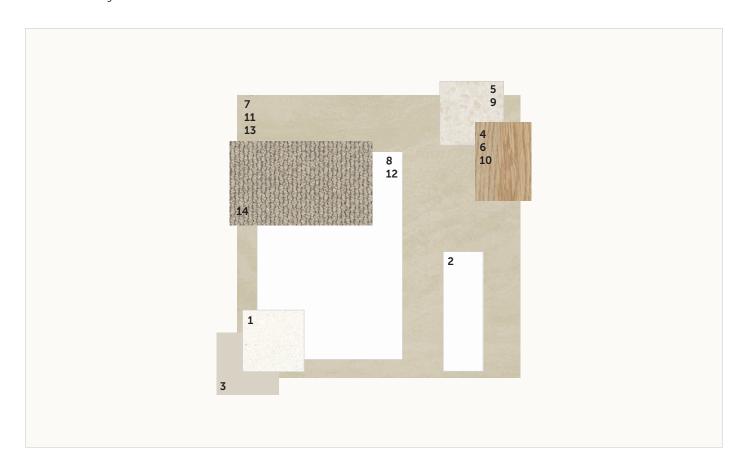

## tan

Earthy, natural materials and a warm harmonic colour palette create a layered, textural environment

Phoenix Arlo Sink Mixer

Westinghouse 600mm Gas Cooktop

Westinghouse 600mm Electric Oven

Westinghouse 600mm Slideout Rangehood

Westinghouse 600mm Freestanding Dishwasher

| KITCHEN               |                                                                          |
|-----------------------|--------------------------------------------------------------------------|
| 1. Benchtop           | Smartstone Nieve White 20mm thick                                        |
| 2. Splashback         | White Matt Subway Tile 300x100, Grout - Ultrawhite, horizontal stackbond |
| 3. Lower Cupboards    | Laminex Apline Mist Natural Finish                                       |
| 4. Overhead cupboards | Laminex Classic Oak Natural Finish - No handles to overhead cupboards    |
| Joinery handle        | Satin Chrome                                                             |
| Sink                  | Seima Acero 800 Abovemount Stainless Steel Sink, 1 bowl                  |
| Sink mixer            | Phoenix Arlo Sink Mixer 200mm Gooseneck chrome                           |
| Cooktop               | Westinghouse 600mm Gas Cooktop                                           |
| Oven                  | Westinghouse 600mm Multi-function Electric Oven                          |
| Rangehood             | Westinghouse 600mm Slideout Rangehood                                    |
| Dishwasher            | Westinghouse 600mm Freestanding Dishwasher                               |

Seima Limni Toilet Suite with Classic Seat

Phoenix Pina shower rails

Phoenix Radii accessories incl. shower shelf, double towel rail & toilet roll holder

Seima Kyra 215 Semi Recessed Square Basin

| BATHROOM       |                                                                                                                                                          |
|----------------|----------------------------------------------------------------------------------------------------------------------------------------------------------|
| 5. Benchtop    | Laminex Natural Quartz Natural Finish                                                                                                                    |
| 6. Cupboard    | Laminex Classic Oak Natural Finish                                                                                                                       |
| 7. Floor tiles | Matang Latte Matt 300x300, Grout - Buff                                                                                                                  |
| 8. Wall tiles  | Plain White Matt 300x400, Grout - Ultrawhite, horizontal square lay - 2m high tiling                                                                     |
| Basin          | Seima Kyra 215 Semi Recessed Square Basin with Chrome Pop Up Waste                                                                                       |
| Tapware        | Phoenix Arlo Basin Mixer Chrome, Arlo Shower Wall Mixer Chrome, Pina Rail Shower Chrome, Arlo Bath Wall Mixer Chrome, Arlo Bath Outlet 200mm Chrome      |
| Accessories    | Phoenix Radii Accessories incl. 600mm Double Towel Rail Round Plate Chrome, Toilet Roll Holder Round Plate Chrome, Metal Shower Shelf Round Plate Chrome |
| Shower screens | 600 Series Semi Frameless Polished Silver Frame - Clear Glass                                                                                            |
| Bath           | Select Seima Bath with Overflow kit including wast 1525mm                                                                                                |
| Toilet suite   | Seima Limni Wall Faced Toilet Suite with Classic Seat                                                                                                    |
| Floor grates   | Square Grate 80mm Stainless Steel                                                                                                                        |
| Mirrors        | Mirror over all vanity units (where applicable), custom length x 750mmH x 4mm polished edge                                                              |
| Fan            | Exhaust fan to bathroom/ensuite                                                                                                                          |

| LAUNDRY                  |                                                                     |
|--------------------------|---------------------------------------------------------------------|
| 9. Benchtop              | Laminex Natural Quartz Natural Finish                               |
| 10. Cupboards            | Laminex Classic Oak Natural Finish                                  |
| 11. Floor tiles/skirting | Matang Latte Matt 300x300, Grout - Buff                             |
| 12. Wall tiles           | Plain White Matt 300x400, Grout - Ultrawhite, horizontal square lay |
| Inset sink               | Seima Eva 600 Ceramic Laundry Sink, 23L                             |
| Sink mixer               | Phoenix Arlo Sink Mixer 200mm Gooseneck chrome                      |

| GENERAL             |                                         |
|---------------------|-----------------------------------------|
| Internal wall paint | Wattyl Floral White                     |
| 13. Main floor tile | Matang Latte Matt 400x400, Grout - Buff |
| 14. Carpet          | EC Andes Peak Patilla                   |