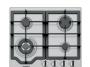

Westinghouse 600mm Freestanding Dishwasher

| KITCHEN               |                                                                          |
|-----------------------|--------------------------------------------------------------------------|
| 1. Benchtop           | Smartstone Nieve White 20mm thick                                        |
| 2. Splashback         | White Matt Subway Tile 300x100, Grout - Ultrawhite, horizontal stackbond |
| 3. Lower Cupboards    | Laminex Apline Mist Natural Finish                                       |
| 4. Overhead cupboards | Laminex Classic Oak Natural Finish - No handles to overhead cupboards    |
| Joinery handle        | Satin Chrome                                                             |
| Sink                  | Seima Acero 800 Abovemount Stainless Steel Sink, 1 bowl                  |
| Sink mixer            | Phoenix Arlo Sink Mixer 200mm Gooseneck chrome                           |
| Cooktop               | Westinghouse 600mm Gas Cooktop                                           |
| Oven                  | Westinghouse 600mm Multi-function Electric Oven                          |
| Rangehood             | Westinghouse 600mm Slideout Rangehood                                    |
| Dishwasher            | Westinghouse 600mm Freestanding Dishwasher                               |