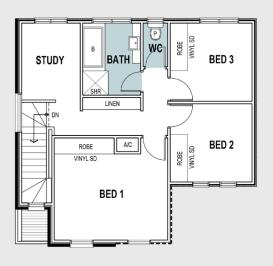

#### IDLA LOT 84-89

| Living ground   | 52.25m <sup>2</sup>  |
|-----------------|----------------------|
| Living upper    | 66.65m <sup>2</sup>  |
| Total living    | 117.31m <sup>2</sup> |
| Porch           | 1.65m <sup>2</sup>   |
| Alfresco        | 9.87m <sup>2</sup>   |
| Garage          | 20.90m <sup>2</sup>  |
| Total Residence | 151.52m <sup>2</sup> |
| Land size       | 167m²                |

| Width | 9.00m  |
|-------|--------|
| Depth | 10.90m |

GROUND FLOOR

UPPER FLOOR