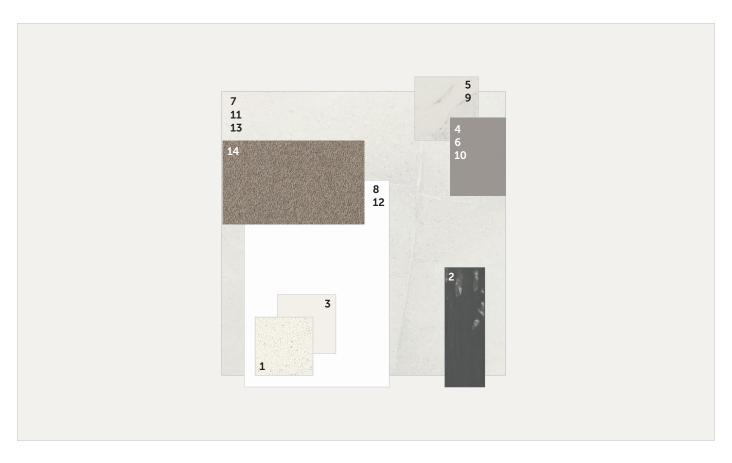

| GENERAL             |                                         |
|---------------------|-----------------------------------------|
| Internal wall paint | Wattyl Floral White                     |
| 13. Main floor tile | Matang Latte Matt 400x400, Grout - Buff |
| 14. Carpet          | EC Andes Peak Patilla                   |

| GENERAL             |                                                |
|---------------------|------------------------------------------------|
| Internal wall paint | Wattyl Spirit Grey                             |
| 13. Main floor tile | Kempsey White Matt 450x450, Grout - Misty Grey |
| 14. Carpet          | Summit Point Hotham                            |

| GENERAL             |                                                |
|---------------------|------------------------------------------------|
| Internal wall paint | Wattyl Feather Dawn                            |
| 13. Main floor tile | Kempsey White Matt 450x450, Grout - Misty Grey |
| 14. Carpet          | EC Birdwood - Hannaford                        |