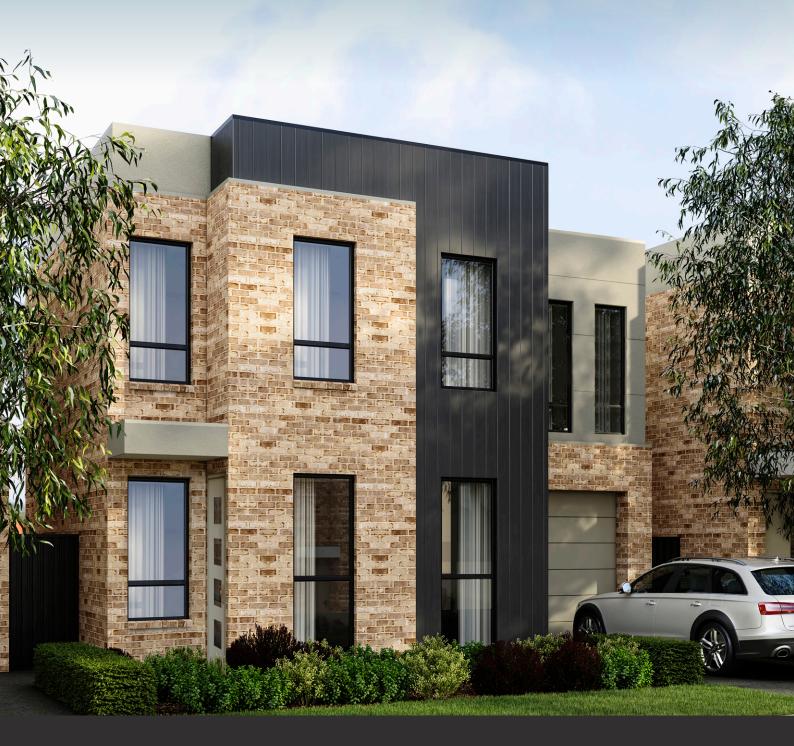

# IDLA CRES

Lots 84 - 89

S

ш

CR

DLA

#### IDLA LOT 84-89

| Living ground   | 52.25m <sup>2</sup>  |
|-----------------|----------------------|
| Living upper    | 66.65m <sup>2</sup>  |
| Total living    | 117.31m <sup>2</sup> |
| Porch           | 1.65m <sup>2</sup>   |
| Alfresco        | 9.87m <sup>2</sup>   |
| Garage          | 20.90m <sup>2</sup>  |
| Total Residence | 151.52m <sup>2</sup> |
| Land size       | 167m²                |

| Width | 9.00m  |
|-------|--------|
| Depth | 10.90m |

GROUND FLOOR

UPPER FLOOR