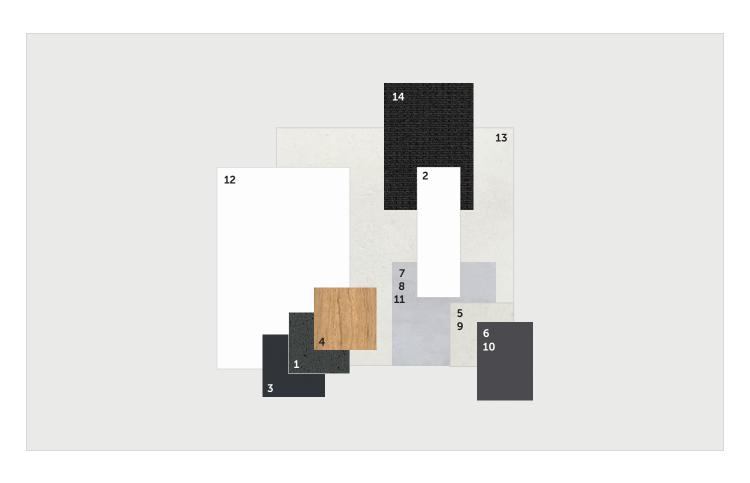

Westinghouse 600mm Freestanding Dishwasher

| KITCHEN               |                                                                          |
|-----------------------|--------------------------------------------------------------------------|
| 1. Benchtop           | Smartstone Nieve White 20mm thick                                        |
| 2. Splashback         | White Matt Subway Tile 300x100, Grout - Ultrawhite, horizontal stackbond |
| 3. Lower Cupboards    | Laminex Apline Mist Natural Finish                                       |
| 4. Overhead cupboards | Laminex Classic Oak Natural Finish - No handles to overhead cupboards    |
| Joinery handle        | Satin Chrome                                                             |
| Sink                  | Seima Acero 800 Abovemount Stainless Steel Sink, 1 bowl                  |
| Sink mixer            | Phoenix Arlo Sink Mixer 200mm Gooseneck chrome                           |
| Cooktop               | Westinghouse 600mm Gas Cooktop                                           |
| Oven                  | Westinghouse 600mm Multi-function Electric Oven                          |
| Rangehood             | Westinghouse 600mm Slideout Rangehood                                    |
| Dishwasher            | Westinghouse 600mm Freestanding Dishwasher                               |

Seima Limni Toilet Suite with Classic Seat

Phoenix Pina shower rails

Phoenix Radii accessories incl. shower shelf, double towel rail & toilet roll holder

Seima Kyra 215 Semi Recessed Square Basin

| BATHROOM       |                                                                                                                                                          |
|----------------|----------------------------------------------------------------------------------------------------------------------------------------------------------|
| 5. Benchtop    | Laminex Natural Quartz Natural Finish                                                                                                                    |
| 6. Cupboard    | Laminex Classic Oak Natural Finish                                                                                                                       |
| 7. Floor tiles | Matang Latte Matt 300x300, Grout - Buff                                                                                                                  |
| 8. Wall tiles  | Plain White Matt 300x400, Grout - Ultrawhite, horizontal square lay - 2m high tiling                                                                     |
| Basin          | Seima Kyra 215 Semi Recessed Square Basin with Chrome Pop Up Waste                                                                                       |
| Tapware        | Phoenix Arlo Basin Mixer Chrome, Arlo Shower Wall Mixer Chrome, Pina Rail Shower Chrome, Arlo Bath Wall Mixer Chrome, Arlo Bath Outlet 200mm Chrome      |
| Accessories    | Phoenix Radii Accessories incl. 600mm Double Towel Rail Round Plate Chrome, Toilet Roll Holder Round Plate Chrome, Metal Shower Shelf Round Plate Chrome |
| Shower screens | 600 Series Semi Frameless Polished Silver Frame - Clear Glass                                                                                            |
| Bath           | Select Seima Bath with Overflow kit including wast 1525mm                                                                                                |
| Toilet suite   | Seima Limni Wall Faced Toilet Suite with Classic Seat                                                                                                    |
| Floor grates   | Square Grate 80mm Stainless Steel                                                                                                                        |
| Mirrors        | Mirror over all vanity units (where applicable), custom length x 750mmH x 4mm polished edge                                                              |
| Fan            | Exhaust fan to bathroom/ensuite                                                                                                                          |

| LAUNDRY                  |                                                                     |
|--------------------------|---------------------------------------------------------------------|
| 9. Benchtop              | Laminex Natural Quartz Natural Finish                               |
| 10. Cupboards            | Laminex Classic Oak Natural Finish                                  |
| 11. Floor tiles/skirting | Matang Latte Matt 300x300, Grout - Buff                             |
| 12. Wall tiles           | Plain White Matt 300x400, Grout - Ultrawhite, horizontal square lay |
| Inset sink               | Seima Eva 600 Ceramic Laundry Sink, 23L                             |
| Sink mixer               | Phoenix Arlo Sink Mixer 200mm Gooseneck chrome                      |

| GENERAL             |                                         |
|---------------------|-----------------------------------------|
| Internal wall paint | Wattyl Floral White                     |
| 13. Main floor tile | Matang Latte Matt 400x400, Grout - Buff |
| 14. Carpet          | EC Andes Peak Patilla                   |