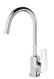

## tan

Earthy, natural materials and a warm harmonic colour palette create a layered, textural environment

Phoenix Arlo Sink Mixer

Westinghouse 600mm Gas Cooktop

Westinghouse 600mm Electric Oven

Westinghouse 600mm Slideout Rangehood

Westinghouse 600mm Freestanding Dishwasher

| KITCHEN               |                                                                          |
|-----------------------|--------------------------------------------------------------------------|
| 1. Benchtop           | Smartstone Nieve White 20mm thick                                        |
| 2. Splashback         | White Matt Subway Tile 300x100, Grout - Ultrawhite, horizontal stackbond |
| 3. Lower Cupboards    | Laminex Apline Mist Natural Finish                                       |
| 4. Overhead cupboards | Laminex Classic Oak Natural Finish - No handles to overhead cupboards    |
| Joinery handle        | Satin Chrome                                                             |
| Sink                  | Seima Acero 800 Abovemount Stainless Steel Sink, 1 bowl                  |
| Sink mixer            | Phoenix Arlo Sink Mixer 200mm Gooseneck chrome                           |
| Cooktop               | Westinghouse 600mm Gas Cooktop                                           |
| Oven                  | Westinghouse 600mm Multi-function Electric Oven                          |
| Rangehood             | Westinghouse 600mm Slideout Rangehood                                    |
| Dishwasher            | Westinghouse 600mm Freestanding Dishwasher                               |