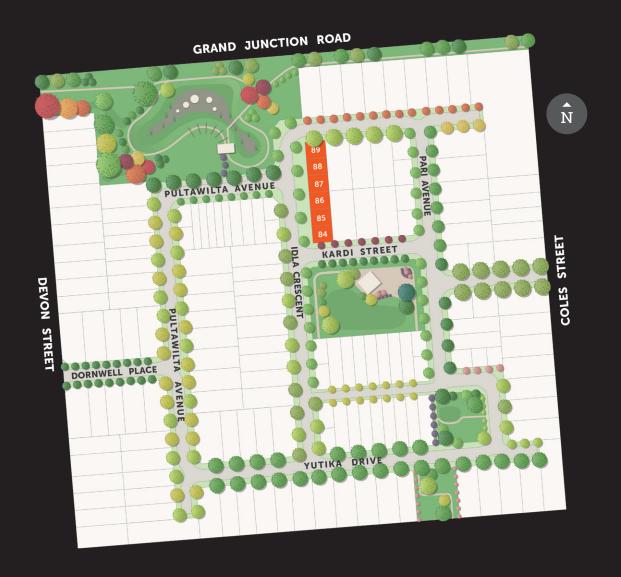

# IDLA CRES

Lots 84 - 89

S

ш

CR

DLA

#### IDLA LOT 84-89

| Living ground   | 52.25m <sup>2</sup>  |
|-----------------|----------------------|
| Living upper    | 66.65m <sup>2</sup>  |
| Total living    | 117.31m <sup>2</sup> |
| Porch           | 1.65m <sup>2</sup>   |
| Alfresco        | 9.87m <sup>2</sup>   |
| Garage          | 20.90m <sup>2</sup>  |
| Total Residence | 151.52m <sup>2</sup> |
| Land size       | 167m²                |

| Width | 9.00m  |
|-------|--------|
| Depth | 10.90m |

GROUND FLOOR

UPPER FLOOR