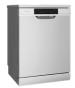

Westinghouse 600mm Freestanding Dishwasher

| KITCHEN               |                                                                          |
|-----------------------|--------------------------------------------------------------------------|
| 1. Benchtop           | Smartstone Nieve White 20mm thick                                        |
| 2. Splashback         | White Matt Subway Tile 300x100, Grout - Ultrawhite, horizontal stackbond |
| 3. Lower Cupboards    | Laminex Apline Mist Natural Finish                                       |
| 4. Overhead cupboards | Laminex Classic Oak Natural Finish - No handles to overhead cupboards    |
| Joinery handle        | Satin Chrome                                                             |
| Sink                  | Seima Acero 800 Abovemount Stainless Steel Sink, 1 bowl                  |
| Sink mixer            | Phoenix Arlo Sink Mixer 200mm Gooseneck chrome                           |
| Cooktop               | Westinghouse 600mm Gas Cooktop                                           |
| Oven                  | Westinghouse 600mm Multi-function Electric Oven                          |
| Rangehood             | Westinghouse 600mm Slideout Rangehood                                    |
| Dishwasher            | Westinghouse 600mm Freestanding Dishwasher                               |