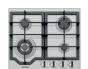

Westinghouse 600mm Freestanding Dishwasher

| KITCHEN               |                                                                          |
|-----------------------|--------------------------------------------------------------------------|
| 1. Benchtop           | Smartstone Nieve White 20mm thick                                        |
| 2. Splashback         | White Matt Subway Tile 300x100, Grout - Ultrawhite, horizontal stackbond |
| 3. Lower Cupboards    | Laminex Apline Mist Natural Finish                                       |
| 4. Overhead cupboards | Laminex Classic Oak Natural Finish - No handles to overhead cupboards    |
| Joinery handle        | Satin Chrome                                                             |
| Sink                  | Seima Acero 800 Abovemount Stainless Steel Sink, 1 bowl                  |
| Sink mixer            | Phoenix Arlo Sink Mixer 200mm Gooseneck chrome                           |
| Cooktop               | Westinghouse 600mm Gas Cooktop                                           |
| Oven                  | Westinghouse 600mm Multi-function Electric Oven                          |
| Rangehood             | Westinghouse 600mm Slideout Rangehood                                    |
| Dishwasher            | Westinghouse 600mm Freestanding Dishwasher                               |

| KITCHEN               |                                                                         |
|-----------------------|-------------------------------------------------------------------------|
| 1. Benchtop           | Smartstone Marengo 20mm thick                                           |
| 2. Splashback         | White Gloss Subway Tile 300x100, Grout - Midnight, horizontal stackbond |
| 3. Lower Cupboards    | Laminex Terril Natural Finish                                           |
| 4. Overhead cupboards | Laminex Sublime Teak Natural Finish - No handles to overhead cupboards  |
| Joinery handle        | Matt Black                                                              |
| Sink                  | Seima Acero 800 Abovemount Stainless Steel Sink, 1 bowl                 |
| Sink mixer            | Phoenix Arlo Sink Mixer 200mm Gooseneck Matte Black                     |
| Cooktop               | Westinghouse 600mm Gas Cooktop                                          |
| Oven                  | Westinghouse 600mm Multi-function Electric Oven                         |
| Rangehood             | Westinghouse 600mm Slideout Rangehood                                   |
| Dishwasher            | Westinghouse 600mm Freestanding Dishwasher                              |

Westinghouse 600mm Freestanding Dishwasher

| KITCHEN               |                                                                          |
|-----------------------|--------------------------------------------------------------------------|
| 1. Benchtop           | Smartstone Arcadia 20mm thick                                            |
| 2. Splashback         | Dark Grey Gloss Undulated 300x75, Grout - Midnight, horizontal brick lay |
| 3. Lower Cupboards    | Laminex Ghostgum Natural Finish                                          |
| 4. Overhead cupboards | Laminex Tornado Natural Finish - No handles to overhead cupboards        |
| Joinery handle        | Bright Chrome Knob                                                       |
| Sink                  | Seima Acero 800 Abovemount Stainless Steel Sink, 1 bowl                  |
| Sink mixer            | Phoenix Arlo Sink Mixer 200mm Gooseneck chrome                           |
| Cooktop               | Westinghouse 600mm Gas Cooktop                                           |
| Oven                  | Westinghouse 600mm Multi-function Electric Oven                          |
| Rangehood             | Westinghouse 600mm Slideout Rangehood                                    |
| Dishwasher            | Westinghouse 600mm Freestanding Dishwasher                               |
|                       |                                                                          |