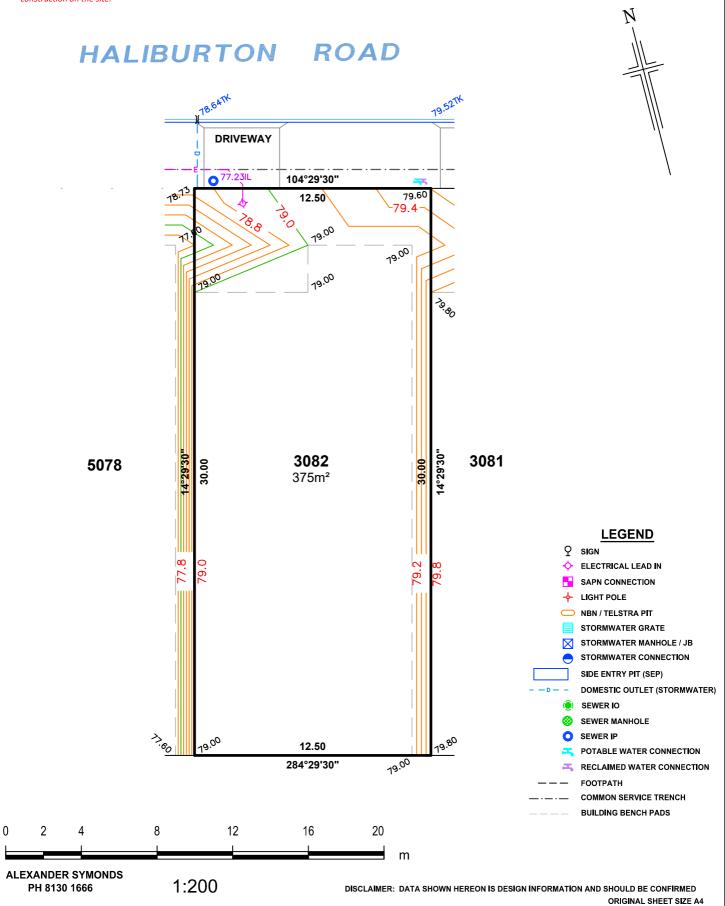

# ALLOTMENT 3081 in DEV. NO. 145/D028/20 in the area named

**SEAFORD HEIGHTS** 

CT --/---

**PRELIMINARY** 

ORIGINAL SHEET SIZE A4

# ALLOTMENT 3082 in DEV. NO. 145/D028/20 in the area named

**SEAFORD HEIGHTS** 

CT --/---

**PRELIMINARY** 

#### ALLOTMENT 5078 in DEV. NO. 145/D028/20

in the area named

**SEAFORD HEIGHTS** 

CT --/---