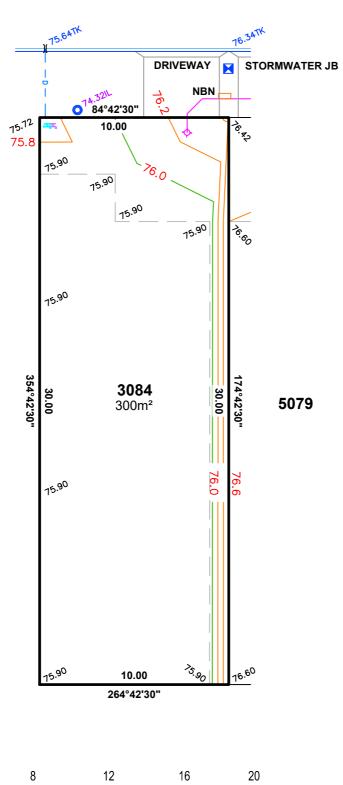

#### ALLOTMENT 3084 in DEV. NO. 145/D028/20 in the area named

#### **SEAFORD HEIGHTS**

CT --/---

#### **PRELIMINARY**