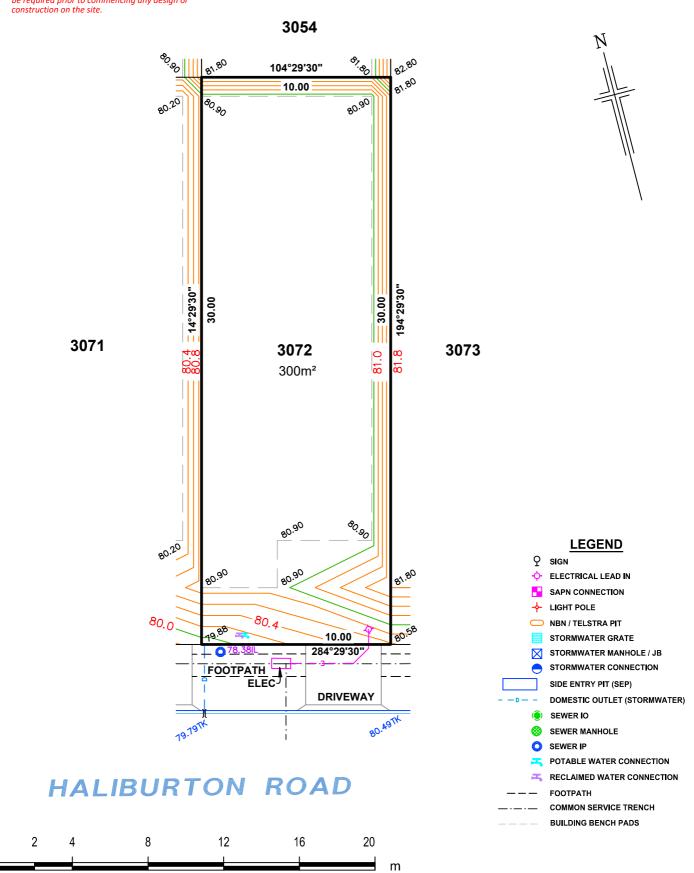

#### **DISCLAIMER:**

Please note that this site plan is intended for visual purposes only, additional survey work will be required prior to commencing any design or construction on the site

# ALLOTMENT 3072 in DEV. NO. 145/D028/20 in the area named

#### **SEAFORD HEIGHTS**

CT --/---

#### **PRELIMINARY**

DISCLAIMER: DATA SHOWN HEREON IS DESIGN INFORMATION AND SHOULD BE CONFIRMED

ORIGINAL SHEET SIZE A4