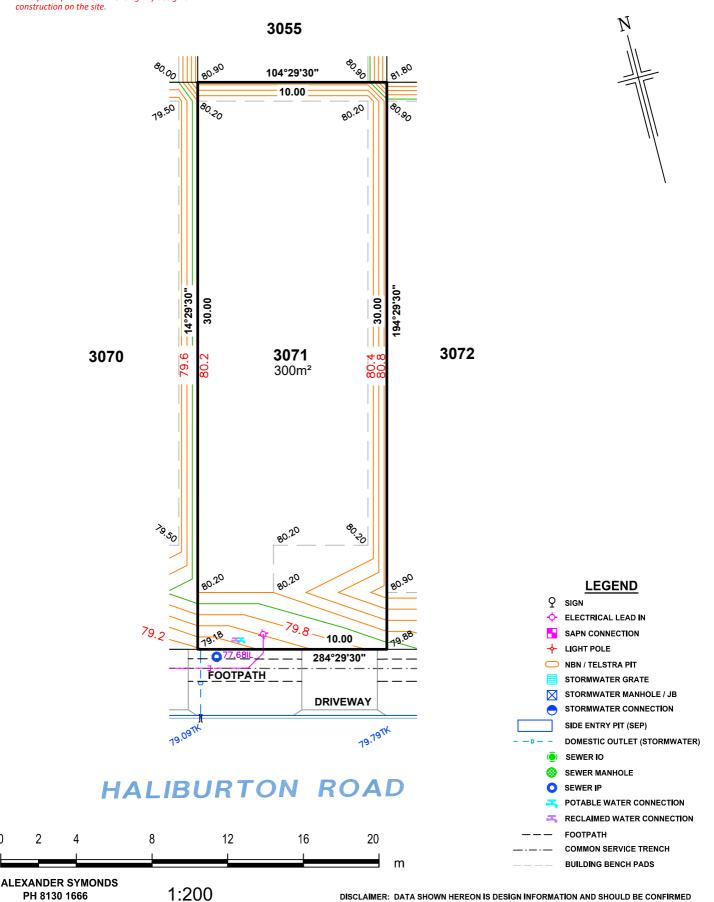

## ALLOTMENT 3071 in DEV. NO. 145/D028/20

in the area named

**SEAFORD HEIGHTS** 

CT --/---

#### **PRELIMINARY**

ORIGINAL SHEET SIZE A4