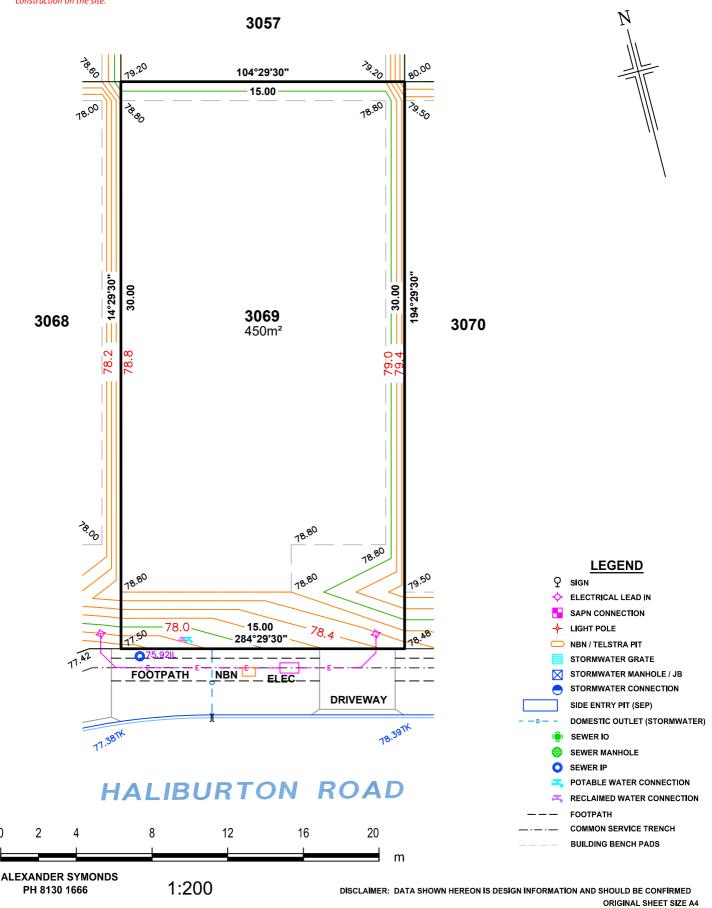

## ALLOTMENT 3069 in DEV. NO. 145/D028/20

in the area named

**SEAFORD HEIGHTS** 

CT --/---

#### **PRELIMINARY**