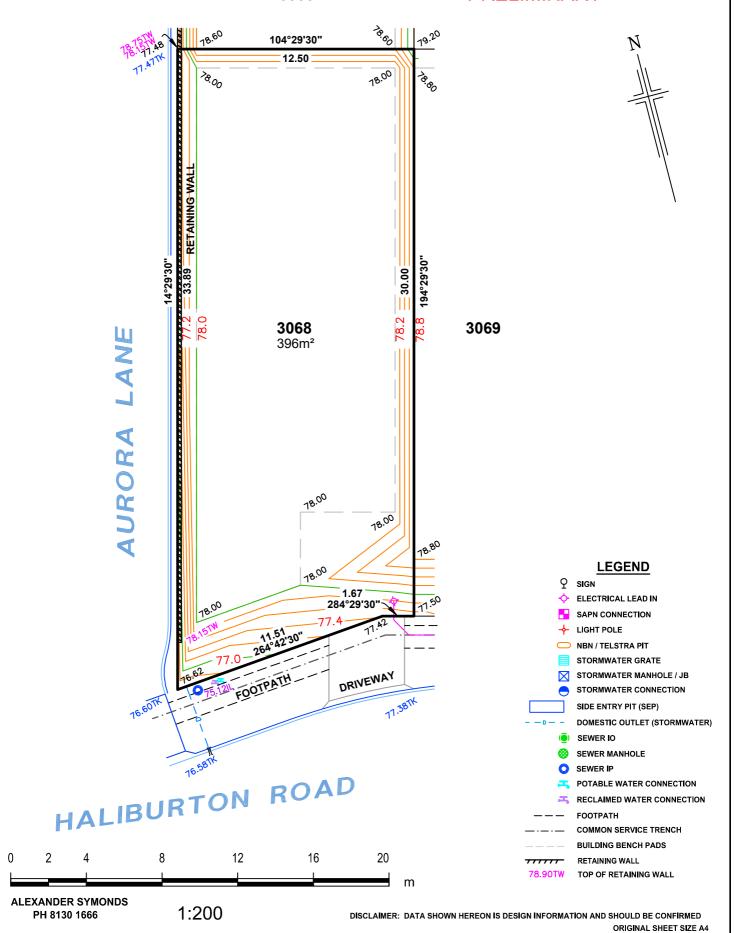

### ALLOTMENT 3068 in DEV. NO. 145/D028/20

in the area named

**SEAFORD HEIGHTS** 

CT --/---

3058

**PRELIMINARY** 

#### **PRELIMINARY**