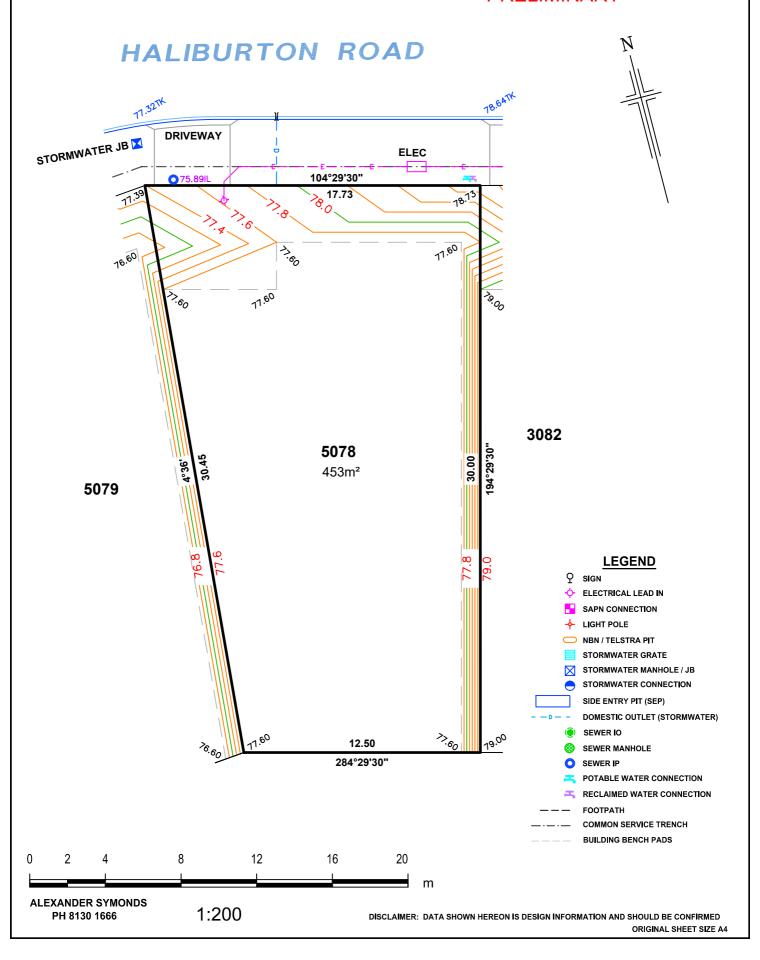

#### ALLOTMENT 5078 in DEV. NO. 145/D028/20

in the area named

**SEAFORD HEIGHTS** 

CT --/---

#### **PRELIMINARY**