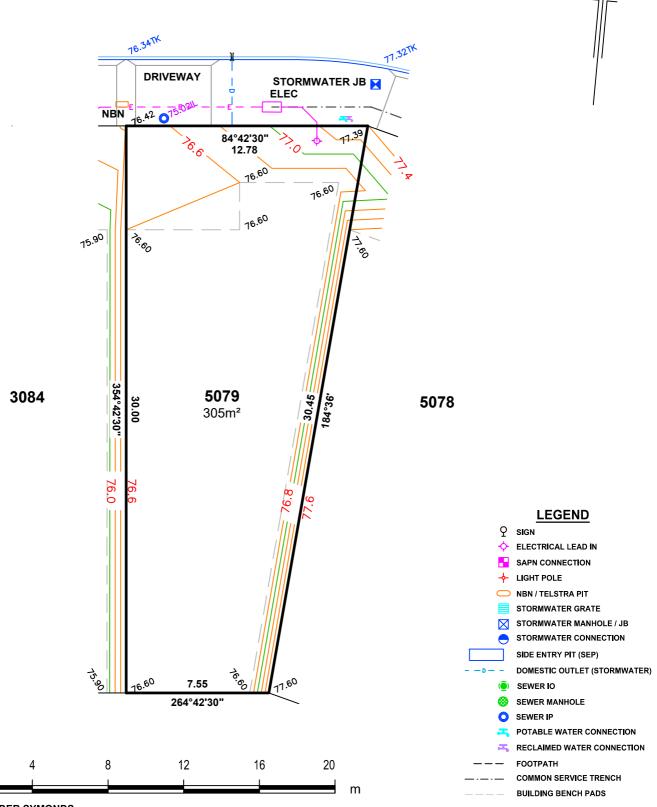

# ALLOTMENT 5079 in DEV. NO. 145/D028/20 in the area named

**SEAFORD HEIGHTS** 

CT --/---

#### **PRELIMINARY**