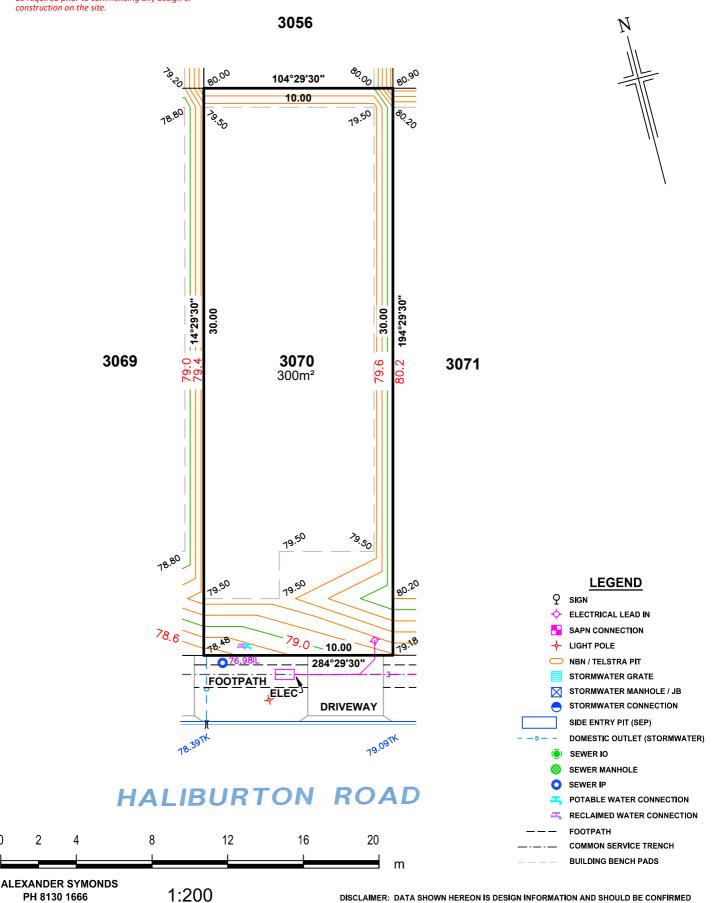

## ALLOTMENT 3070 in DEV. NO. 145/D028/20

in the area named

#### **SEAFORD HEIGHTS**

CT --/---

#### **PRELIMINARY**

DISCLAIMER: DATA SHOWN HEREON IS DESIGN INFORMATION AND SHOULD BE CONFIRMED

ORIGINAL SHEET SIZE A4