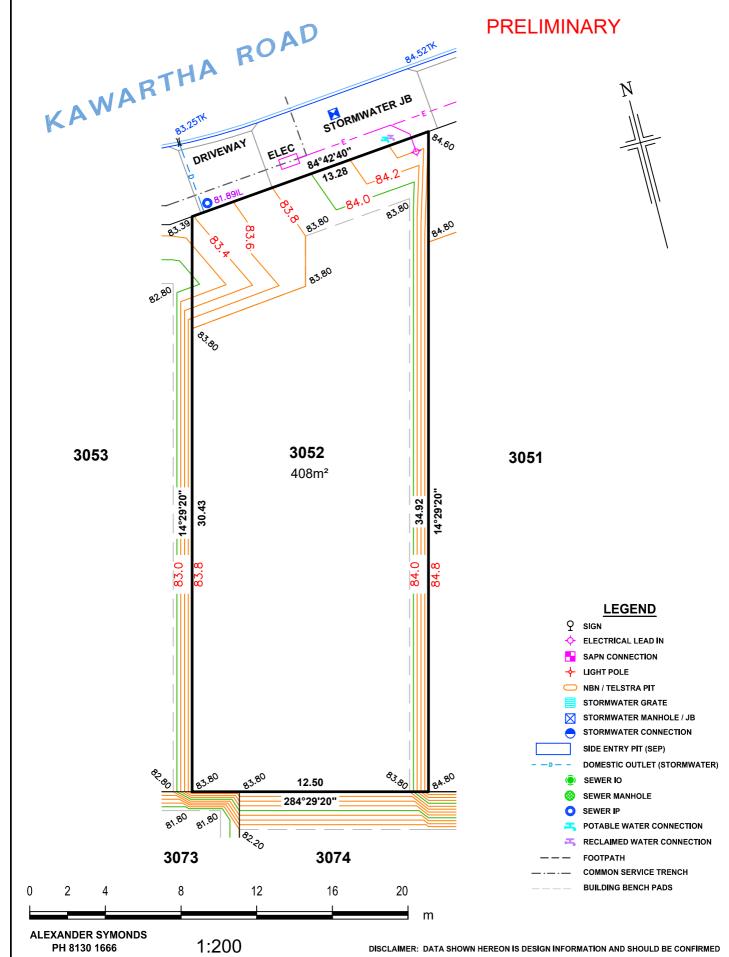

DATE

Please note that this site plan is intended for visual purposes only, additional survey work will be required prior to commencing any design or construction on the site.

### ALLOTMENT 3052 in DEV. NO. 145/D028/20 in the area named

**SEAFORD HEIGHTS** 

СТ ---/----

ORIGINAL SHEET SIZE A4