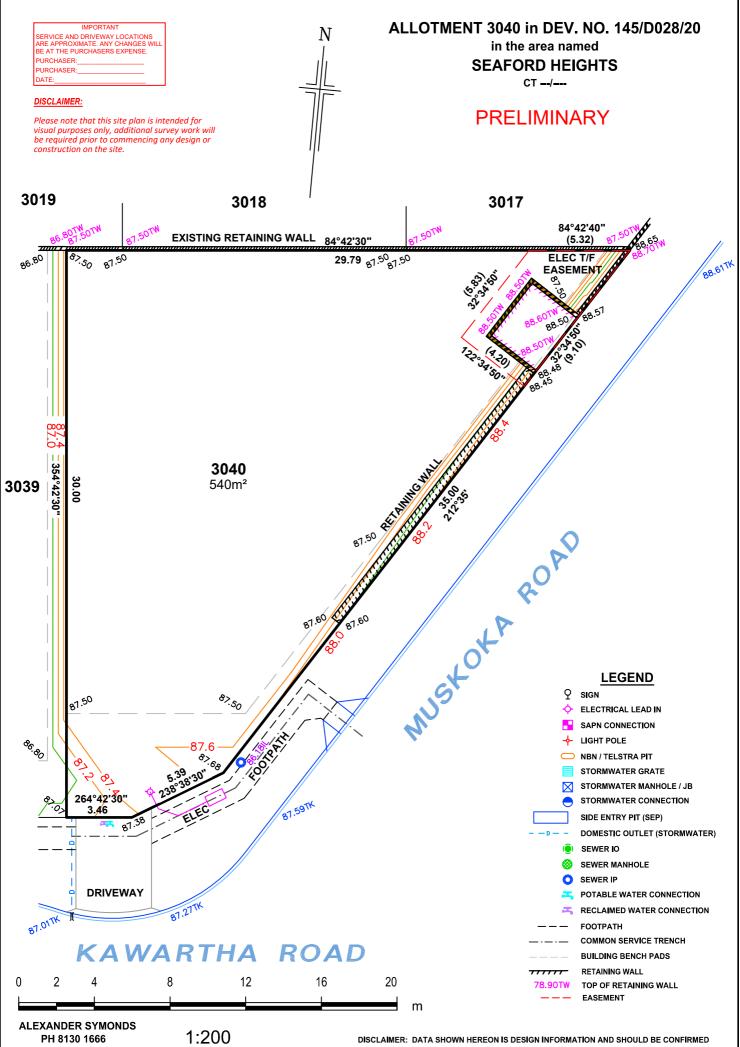

### ALLOTMENT 3039 in DEV. NO. 145/D028/20 in the area named SEAFORD HEIGHTS

CT --/----

# PRELIMINARY

ORIGINAL SHEET SIZE A4

ORIGINAL SHEET SIZE A4

| IMPORTANT                        |
|----------------------------------|
| SERVICE AND DRIVEWAY LOCATIONS   |
| ARE APPROXIMATE. ANY CHANGES WIL |
| BE AT THE PURCHASERS EXPENSE.    |
| PURCHASER:                       |
| PURCHASER:                       |
| DATE                             |

0

2

PH 8130 1666

4

Please note that this site plan is intended for visual purposes only, additional survey work will be required prior to commencing any design or construction on the site.