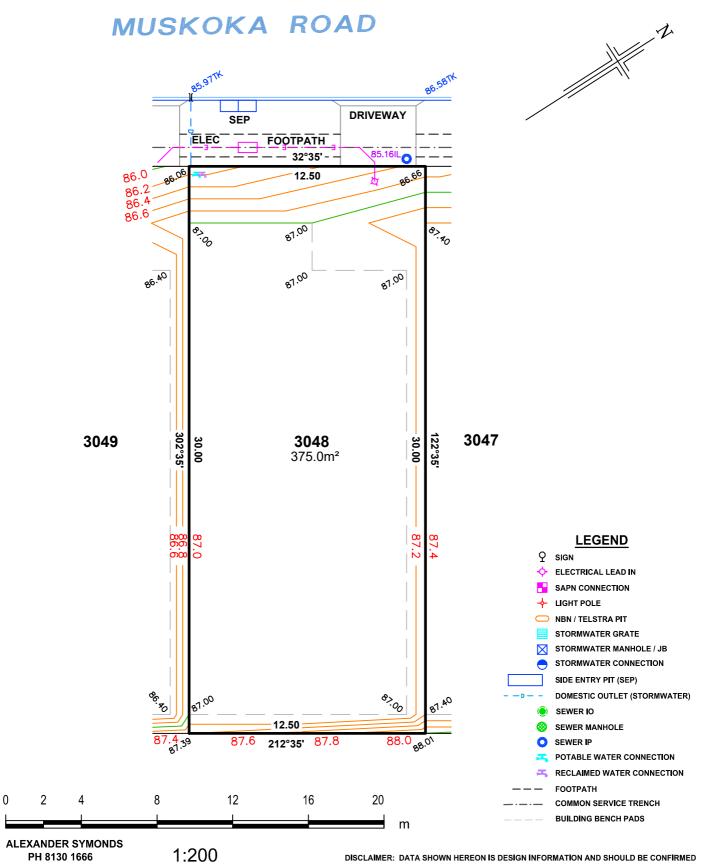

### ALLOTMENT 3047 in DEV. NO. 145/D028/20 in the area named SEAFORD HEIGHTS

CT ---/----

ORIGINAL SHEET SIZE A4

| IMPORTANT                        |
|----------------------------------|
| SERVICE AND DRIVEWAY LOCATIONS   |
| ARE APPROXIMATE. ANY CHANGES WIL |
| BE AT THE PURCHASERS EXPENSE.    |
| PURCHASER:                       |
| PURCHASER:                       |
| DATE                             |

Please note that this site plan is intended for visual purposes only, additional survey work will be required prior to commencing any design or construction on the site. ALLOTMENT 3048 in DEV. NO. 145/D028/20 in the area named SEAFORD HEIGHTS

CT ---/----

ORIGINAL SHEET SIZE A4

| IMPORTANT                        |
|----------------------------------|
| SERVICE AND DRIVEWAY LOCATIONS   |
| ARE APPROXIMATE. ANY CHANGES WIL |
| BE AT THE PURCHASERS EXPENSE.    |
| PURCHASER:                       |
| PURCHASER:                       |
| DATE                             |