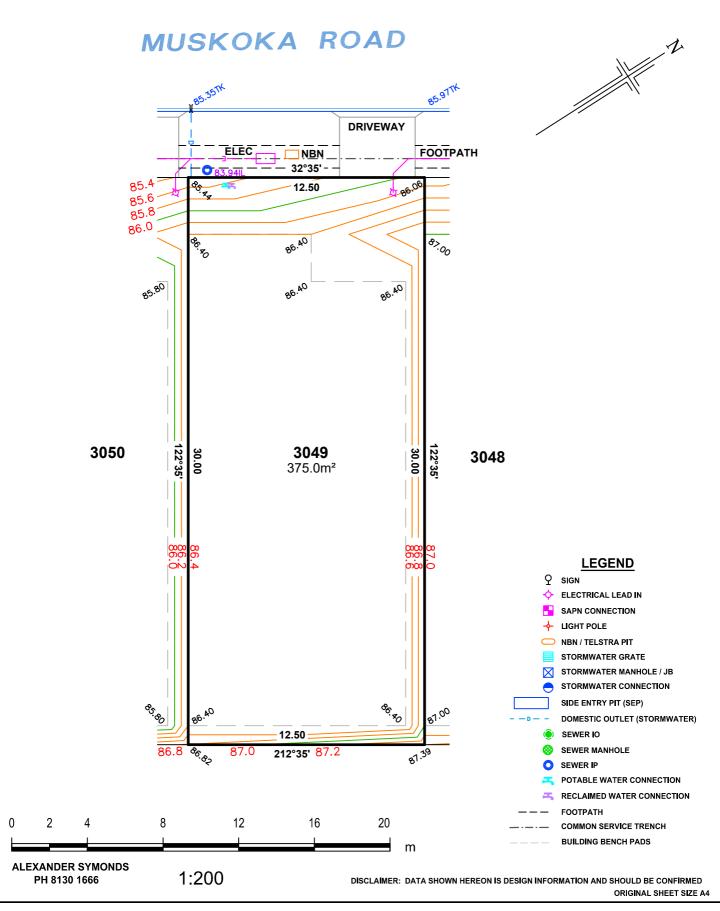

### ALLOTMENT 3049 in DEV. NO. 145/D028/20 in the area named SEAFORD HEIGHTS

CT ---/----

| IMPORTANT                        |
|----------------------------------|
| SERVICE AND DRIVEWAY LOCATIONS   |
| ARE APPROXIMATE. ANY CHANGES WIL |
| BE AT THE PURCHASERS EXPENSE.    |
| PURCHASER:                       |
| PURCHASER:                       |
| DATE                             |

Please note that this site plan is intended for visual purposes only, additional survey work will be required prior to commencing any design or construction on the site.