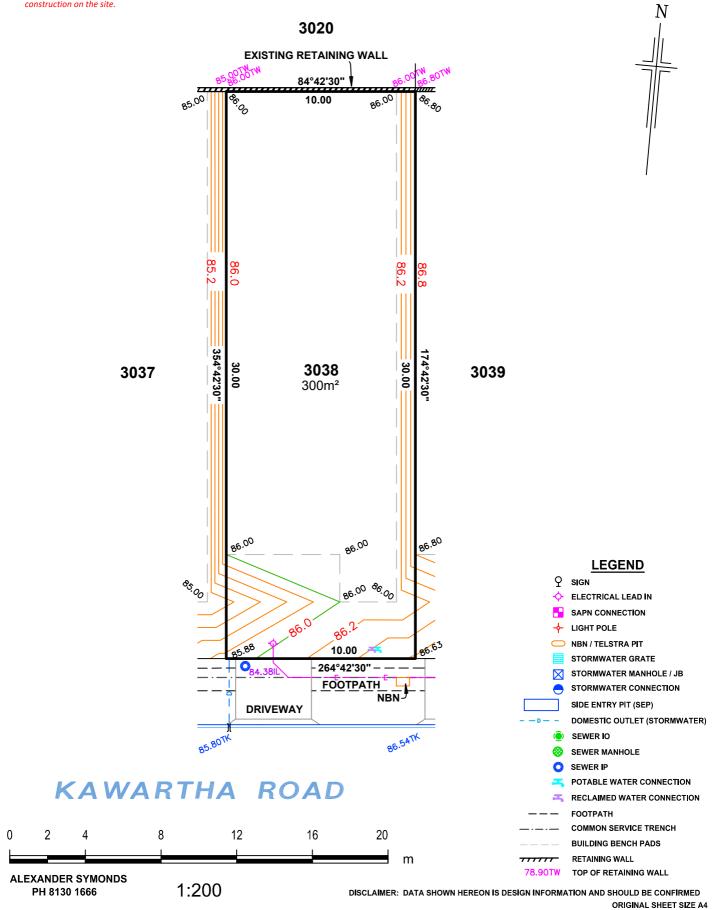

### ALLOTMENT 3039 in DEV. NO. 145/D028/20 in the area named SEAFORD HEIGHTS

CT --/----