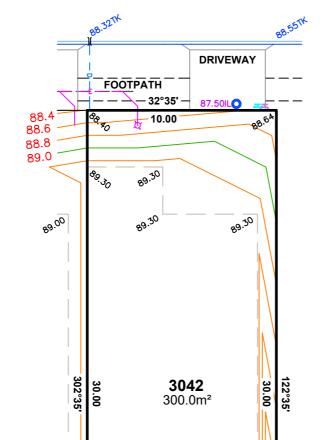

### ALLOTMENT 3042 in DEV. NO. 145/D028/20 in the area named **SEAFORD HEIGHTS**

CT ---/----

# PRELIMINARY

MUSKOKA ROAD

ORIGINAL SHEET SIZE A4

| IMPORTANT                        |
|----------------------------------|
| SERVICE AND DRIVEWAY LOCATIONS   |
| ARE APPROXIMATE. ANY CHANGES WIL |
| BE AT THE PURCHASERS EXPENSE.    |
| PURCHASER:                       |
| PURCHASER:                       |
| DATE                             |