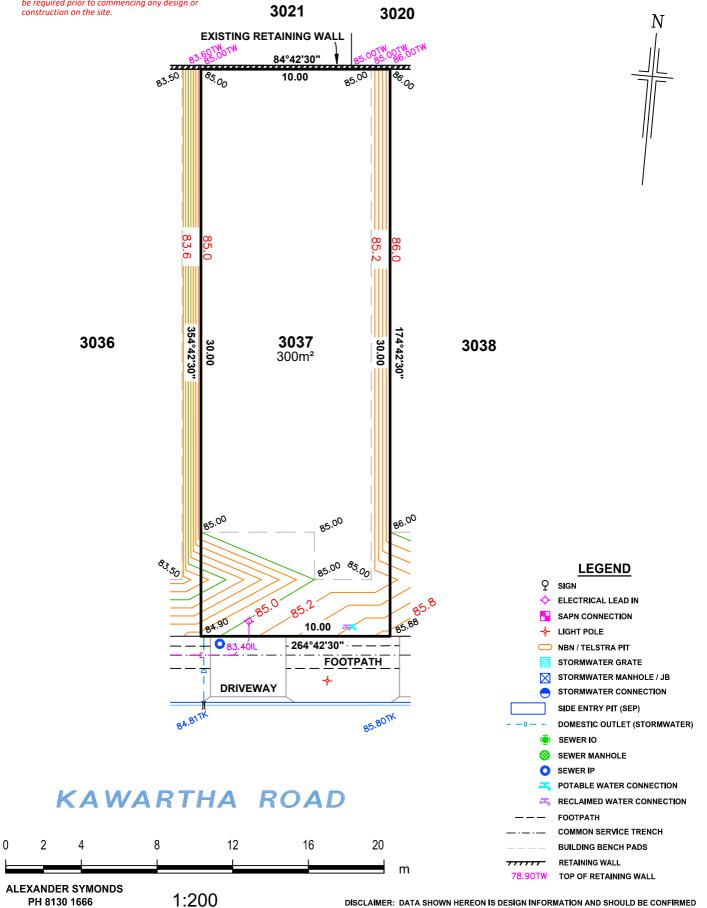

### ALLOTMENT 3038 in DEV. NO. 145/D028/20 in the area named SEAFORD HEIGHTS

CT ---/----

|              | IMPORTANT              |
|--------------|------------------------|
| SERVICE AND  | DRIVEWAY LOCATIONS     |
| ARE APPROXI  | MATE. ANY CHANGES WILL |
| BE AT THE PU | RCHASERS EXPENSE.      |
| PURCHASER:_  |                        |
| PURCHASER:_  |                        |
| DATE:        |                        |

Please note that this site plan is intended for visual purposes only, additional survey work will be required prior to commencing any design or construction on the site.