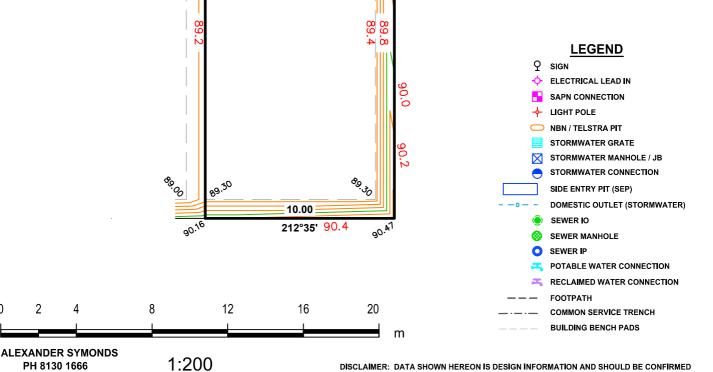

0

Please note that this site plan is intended for visual purposes only, additional survey work will be required prior to commencing any design or construction on the site. ALLOTMENT 3043 in DEV. NO. 145/D028/20 in the area named SEAFORD HEIGHTS

СТ ---/----

# PRELIMINARY