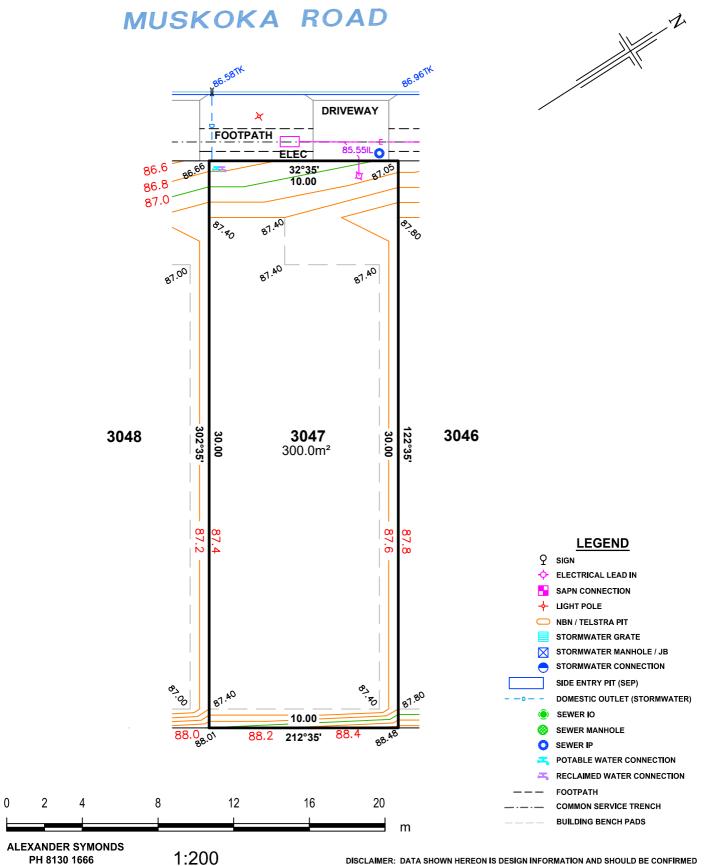

Please note that this site plan is intended for visual purposes only, additional survey work will be required prior to commencing any design or construction on the site.

### ALLOTMENT 3047 in DEV. NO. 145/D028/20 in the area named SEAFORD HEIGHTS

CT ---/----

ORIGINAL SHEET SIZE A4

| IMPORTANT                        |
|----------------------------------|
| SERVICE AND DRIVEWAY LOCATIONS   |
| ARE APPROXIMATE. ANY CHANGES WIL |
| BE AT THE PURCHASERS EXPENSE.    |
| PURCHASER:                       |
| PURCHASER:                       |
| DATE                             |