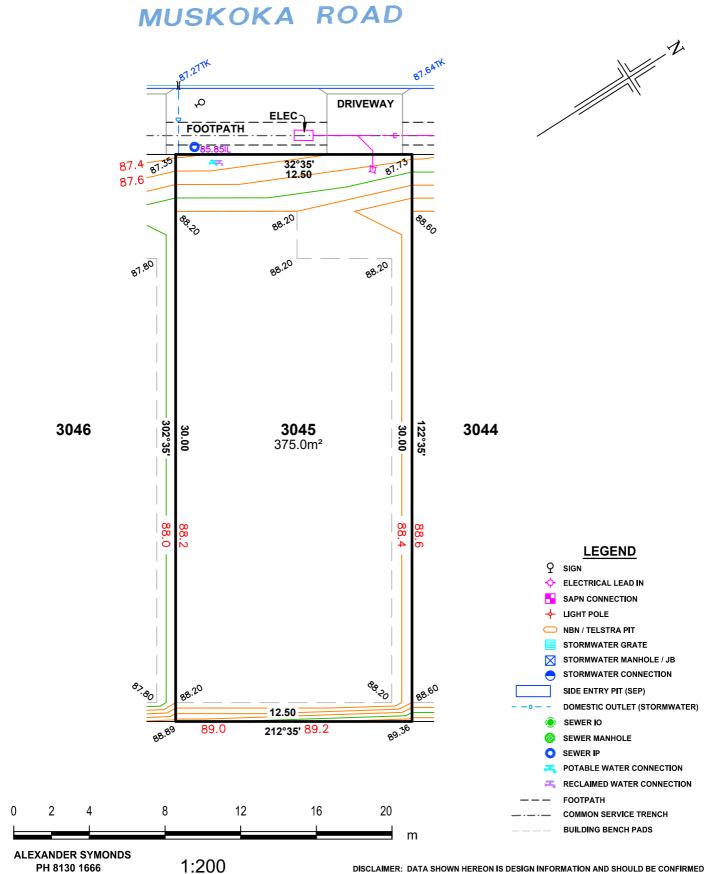

Please note that this site plan is intended for visual purposes only, additional survey work will be required prior to commencing any design or construction on the site.

### ALLOTMENT 3045 in DEV. NO. 145/D028/20 in the area named SEAFORD HEIGHTS

CT ---/----

ORIGINAL SHEET SIZE A4

| IMPORTANT                        |
|----------------------------------|
| SERVICE AND DRIVEWAY LOCATIONS   |
| ARE APPROXIMATE. ANY CHANGES WIL |
| BE AT THE PURCHASERS EXPENSE.    |
| PURCHASER:                       |
| PURCHASER:                       |
| DATE                             |