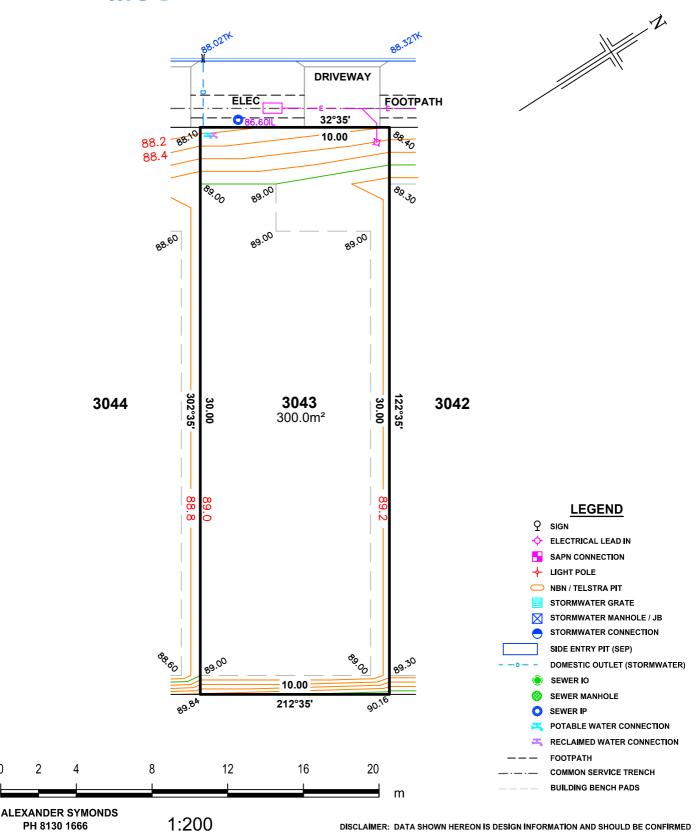

0

Please note that this site plan is intended for visual purposes only, additional survey work will be required prior to commencing any design or construction on the site. ALLOTMENT 3043 in DEV. NO. 145/D028/20 in the area named SEAFORD HEIGHTS

СТ ---/----

# PRELIMINARY