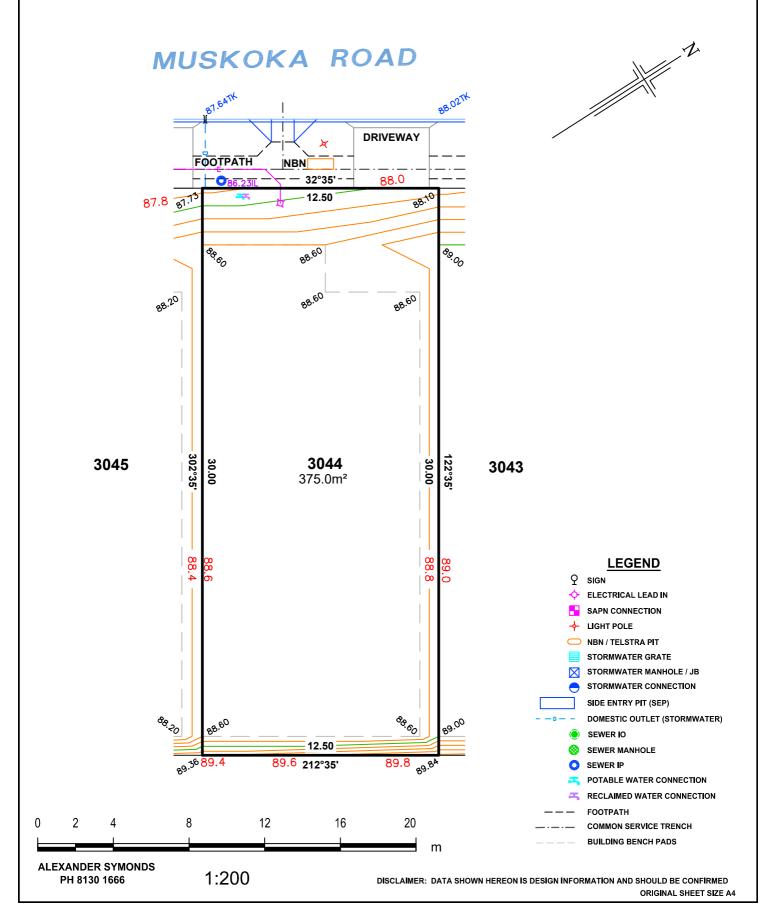

# MUSKOKA ROAD

ORIGINAL SHEET SIZE A4

| IMPORTANT                         |
|-----------------------------------|
| SERVICE AND DRIVEWAY LOCATIONS    |
| ARE APPROXIMATE. ANY CHANGES WILI |
| BE AT THE PURCHASERS EXPENSE.     |
| PURCHASER:                        |
| PURCHASER:                        |
| DATE                              |

Please note that this site plan is intended for visual purposes only, additional survey work will be required prior to commencing any design or construction on the site. ALLOTMENT 3044 in DEV. NO. 145/D028/20 in the area named SEAFORD HEIGHTS

CT --/----

| IMPORTANT                        |
|----------------------------------|
| SERVICE AND DRIVEWAY LOCATIONS   |
| ARE APPROXIMATE. ANY CHANGES WIL |
| BE AT THE PURCHASERS EXPENSE.    |
| PURCHASER:                       |
| PURCHASER:                       |
| DATE                             |