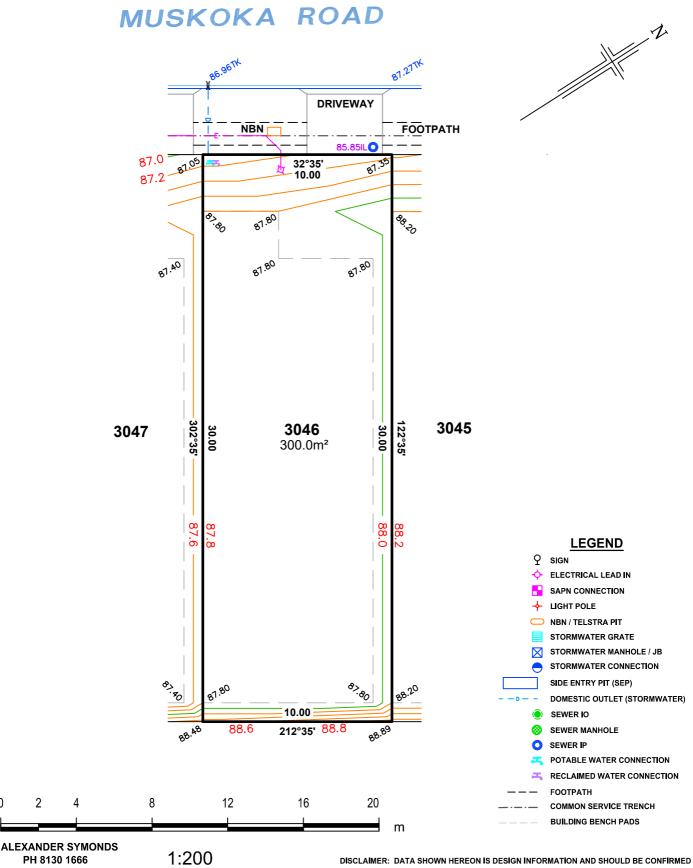

0

Please note that this site plan is intended for visual purposes only, additional survey work will be required prior to commencing any design or construction on the site.

### ALLOTMENT 3046 in DEV. NO. 145/D028/20 in the area named SEAFORD HEIGHTS

CT --/----

ORIGINAL SHEET SIZE A4

| IMPORTANT                        |
|----------------------------------|
| SERVICE AND DRIVEWAY LOCATIONS   |
| ARE APPROXIMATE. ANY CHANGES WIL |
| BE AT THE PURCHASERS EXPENSE.    |
| PURCHASER:                       |
| PURCHASER:                       |
| DATE                             |