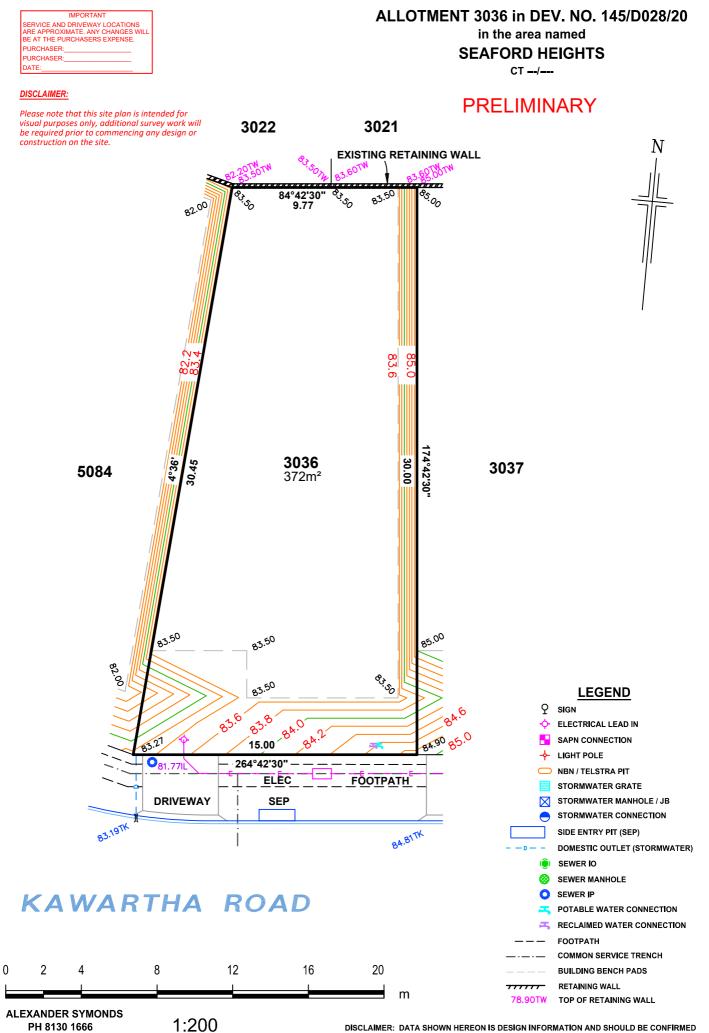

### ALLOTMENT 3037 in DEV. NO. 145/D028/20 in the area named

#### SEAFORD HEIGHTS

CT ---/----

| IMPORTANT                         |
|-----------------------------------|
| SERVICE AND DRIVEWAY LOCATIONS    |
| ARE APPROXIMATE. ANY CHANGES WILI |
| BE AT THE PURCHASERS EXPENSE.     |
| PURCHASER:                        |
| PURCHASER:                        |
| DATE:                             |

Please note that this site plan is intended for visual purposes only, additional survey work will be required prior to commencing any design or construction on the site.