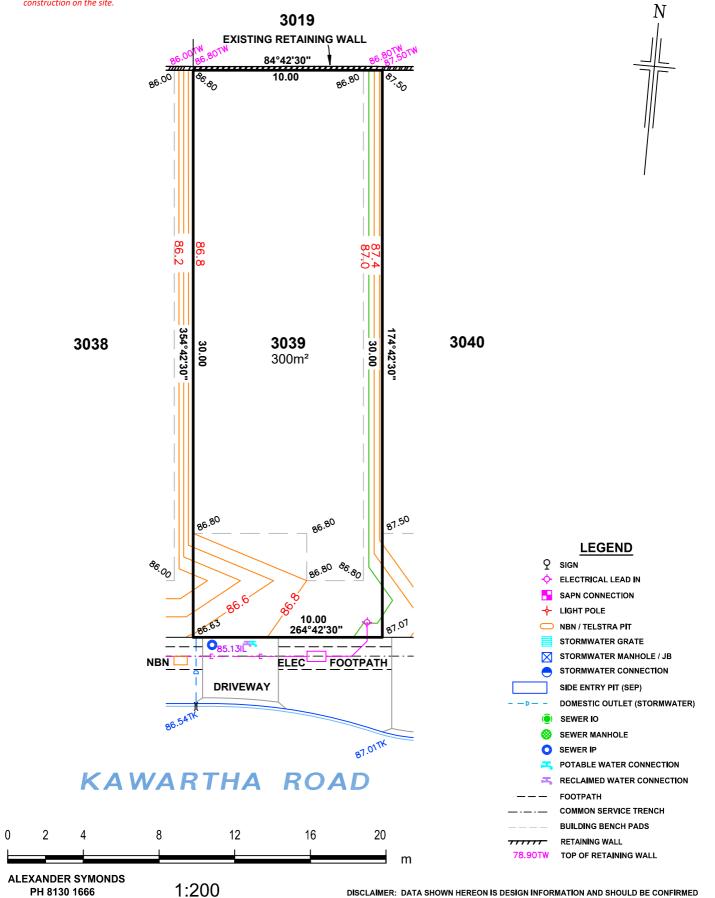

### ALLOTMENT 3042 in DEV. NO. 145/D028/20 in the area named **SEAFORD HEIGHTS**

CT ---/----