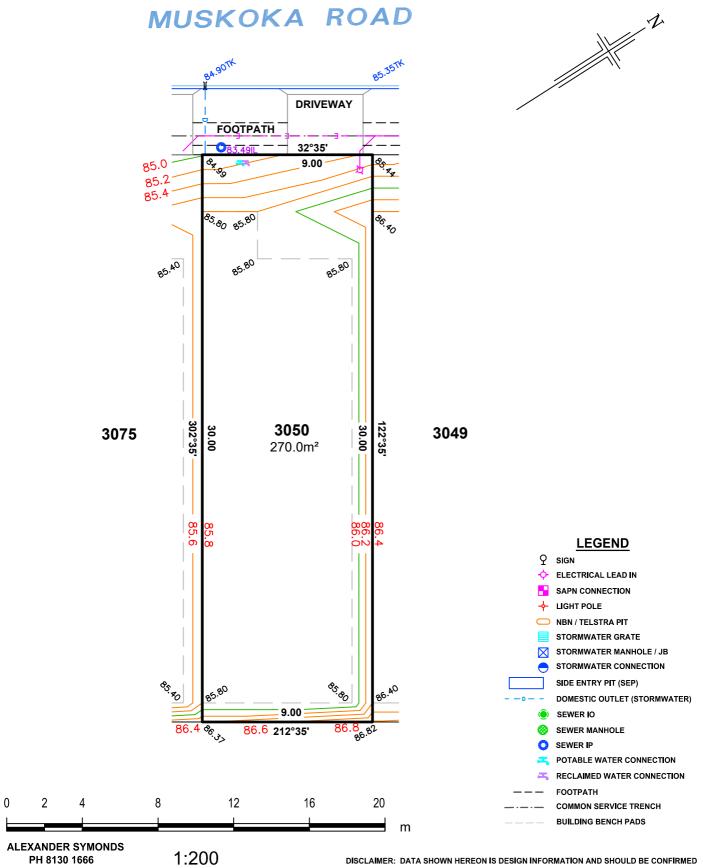

### ALLOTMENT 3050 in DEV. NO. 145/D028/20 in the area named SEAFORD HEIGHTS

CT ---/----

SERVICE AND DRIVEWAY LOCATIONS ARE APPROXIMATE. ANY CHANGES WILL BE AT THE PURCHASERS EXPENSE. PURCHASER: PURCHASER

DATE

Please note that this site plan is intended for visual purposes only, additional survey work will be required prior to commencing any design or construction on the site.