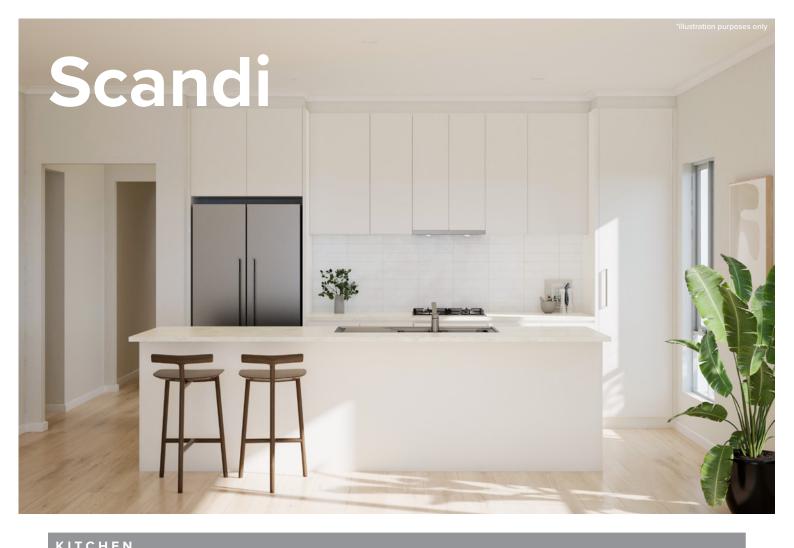

# Style selections

Carefully selected by our team of designers, we have six timeless and inspiring colour schemes for you to choose from.

Feel at ease in your surroundings by enjoying a home that reflects you.

| KIICIILI                                |                                                                          |
|-----------------------------------------|--------------------------------------------------------------------------|
| Benchtop                                | Laminex White Valencia Natural                                           |
| Splashback                              | Cream Undulated Subway 75x300 Horizontal Stack Lay with Misty Grey Grout |
| Lower cupboards (inc fridge and pantry) | Polytec Classic White Matt                                               |
| Overhead cupboards                      | Polytec Classic White Matt                                               |
| Joinery handle                          | Dallas Dull Brushed Nickel - no handles to overhead cupboards            |