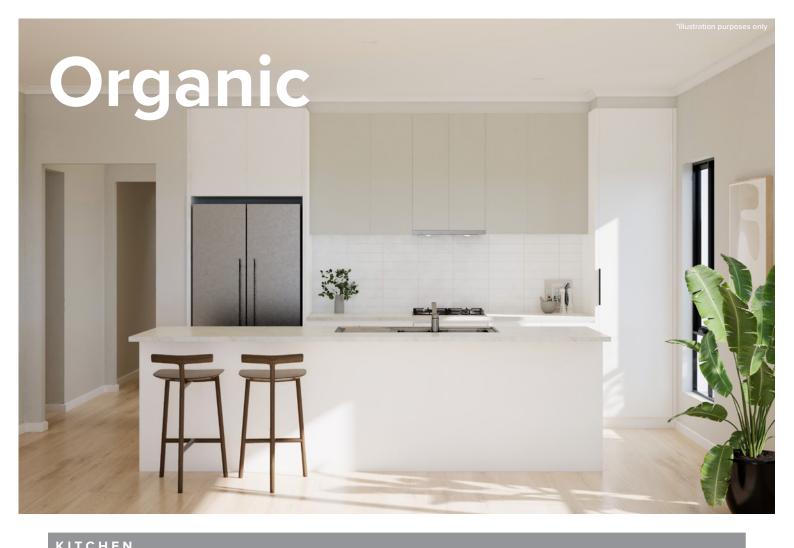

# Style selections

Carefully selected by our team of designers, we have six timeless and inspiring colour schemes for you to choose from.

Feel at ease in your surroundings by enjoying a home that reflects you.

| KIICIILN                                |                                                                          |
|-----------------------------------------|--------------------------------------------------------------------------|
| Benchtop                                | Laminex Carrara Delicata                                                 |
| Splashback                              | White Undulated Subway 75x300 Horizontal Stack Lay with Misty Grey Grout |
| Lower cupboards (inc fridge and pantry) | Laminex Ghostgum Natural                                                 |
| Overhead & cupboards                    | Laminex Ghostgum Natural                                                 |
| Joinery handle                          | Dallas Chrome - No handles to overhead cupboards                         |