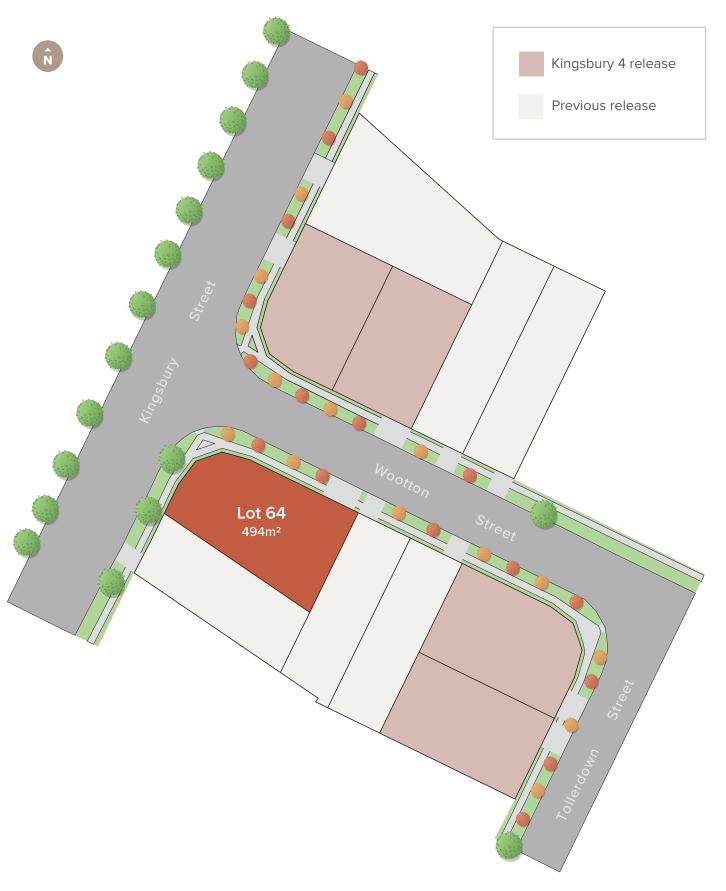

## Kingsbury 4

Lot 64

# Kingsbury 4

The Kingsbury 4 Release at Sunfields features a range floorplans to select from.

Choose your desired allotment based on its location within the release.

Lot 64
Two-Part Contract

494m²

Exterior: Scheme 5