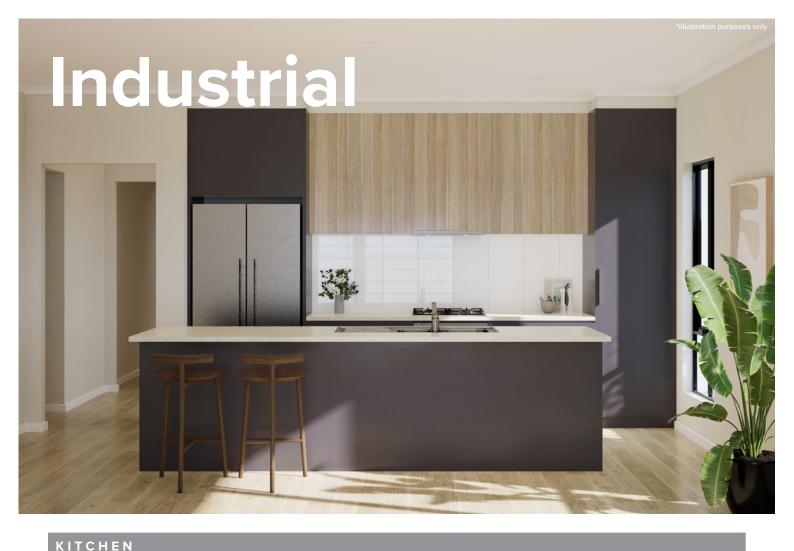

# Style selections

Carefully selected by our team of designers, we have six timeless and inspiring colour schemes for you to choose from.

Feel at ease in your surroundings by enjoying a home that reflects you.

| KIICHEN                                 |                                                                         |
|-----------------------------------------|-------------------------------------------------------------------------|
| Benchtop                                | Laminex Nero Grafite Natural                                            |
| Splashback                              | Grey Undulated Subway 75x300 Horizontal Stack Lay with Misty Grey Grout |
| Lower cupboards (inc fridge and pantry) | Polytec Stone Grey Matt                                                 |
| Overhead cupboards                      | Polytec Stone Grey Matt                                                 |
| Joinery handle                          | Livorno Dull Brushed Nickel - No handles to overhead cupboards          |