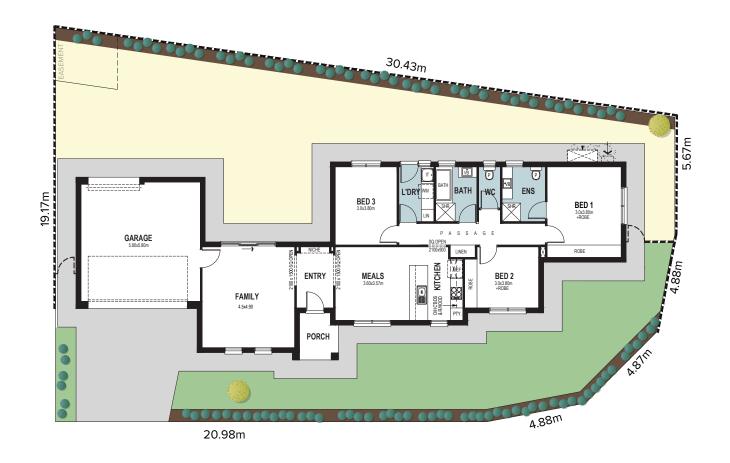

**=** 3

<u></u> 2

 Living
 131.17m²

 Porch
 4.22m²

 Garage
 39.35m²

 Total
 174.74m²

 Width
 26.75m

 Pooth
 9.63m