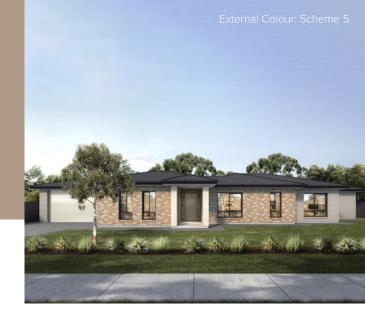

# Kingsbury 4

The Kingsbury 4 Release at Sunfields features a range floorplans to select from.

Choose your desired allotment based on its location within the release.

Lot 64
Two-Part Contract

494m²

Exterior: Scheme 5

| EXTERNAL                        | SCHEME 5                                                           | SCHEME 6          | SCHEME 7            | SCHEME 8                                                       |
|---------------------------------|--------------------------------------------------------------------|-------------------|---------------------|----------------------------------------------------------------|
| Bricks (front & rear)           | PGH Chelsea<br>(Front Elevation)<br>Austral Praline<br>(Remainder) | Austral Seed      | Austral Char        | Alloy                                                          |
| Mortar                          | Natural Grey                                                       | Natural Grey      | Natural Grey        | Natural Grey                                                   |
| Render                          | Colorbond Surfmist                                                 | Cotton Grey       | Surfmist            | Colorbond Surfmist                                             |
| Roof                            | Colorbond Monument                                                 | Colorbond Wallaby | Colorbond Monumnet  | Colorbond Basalt                                               |
| Gutter & Fascia                 | Colorbond Monument                                                 | Colorbond Wallaby | Colorbond Night Sky | Colorbond Basalt<br>(Gutter)<br>Colorbond Surfmist<br>(Fascia) |
| Garage door                     | Colorbond Surfmist                                                 | Ashwood           | Colorbond Surfmist  | Colorbond Surfmist                                             |
| Garage door profile             | Madison                                                            | Tuscan            | Madison             | Hampton                                                        |
| Entrance door (incl door frame) | Colorbond Surfmist                                                 | Cotton Grey       | Colorbond Surfmist  | Colorbond Surfmist                                             |
| Windows                         | Monument                                                           | Anodic Grey       | Black               | Colorbond Surfmist                                             |