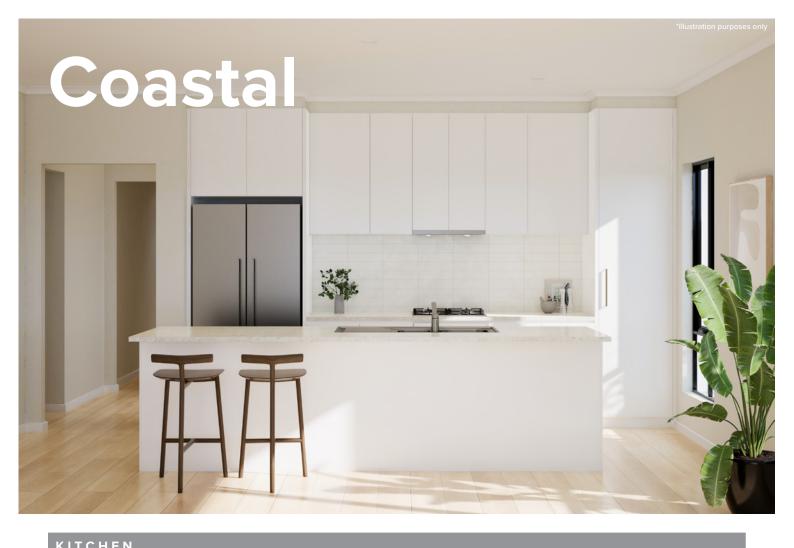

# Style selections

Carefully selected by our team of designers, we have six timeless and inspiring colour schemes for you to choose from.

Feel at ease in your surroundings by enjoying a home that reflects you.

### **Inclusions**

Westinghouse 600mm Gas Cooktop

Westinghouse 600mm Electric Oven

Westinghouse 600mm Slideout Rangehood

| KITCHEN    |                                                 |
|------------|-------------------------------------------------|
| Sink       | Acero Single Bowl Abovemount Sink with drainer  |
| Sink mixer | Phoenix Pina Sink Mixer 200mm Gooseneck, Chrome |
| Cooktop    | Westinghouse 600mm Gas Cooktop                  |
| Oven       | Westinghouse 600mm Multi-function Electric Oven |
| Rangehood  | Westinghouse 600mm Slideout Rangehood           |

| KIICIILI                                |                                                                          |
|-----------------------------------------|--------------------------------------------------------------------------|
| Benchtop                                | Laminex White Valencia Natural                                           |
| Splashback                              | Cream Undulated Subway 75x300 Horizontal Stack Lay with Misty Grey Grout |
| Lower cupboards (inc fridge and pantry) | Polytec Classic White Matt                                               |
| Overhead cupboards                      | Polytec Classic White Matt                                               |
| Joinery handle                          | Dallas Dull Brushed Nickel - no handles to overhead cupboards            |