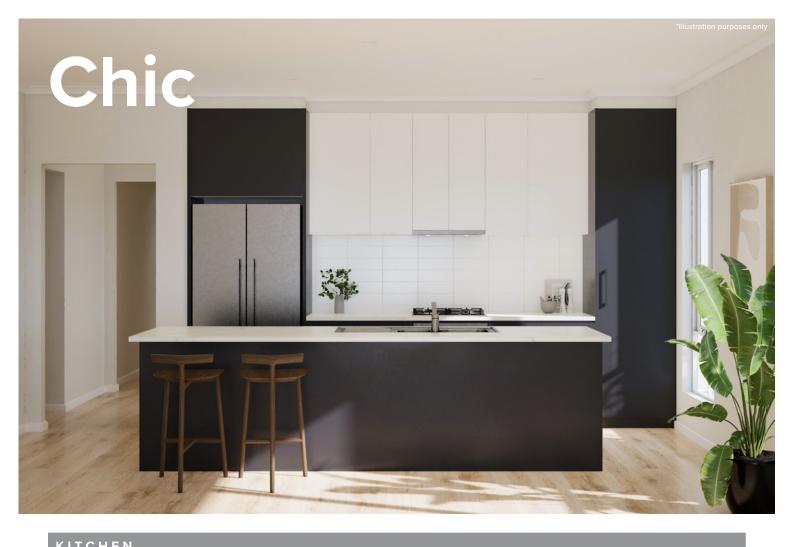

# Style selections

Carefully selected by our team of designers, we have six timeless and inspiring colour schemes for you to choose from.

Feel at ease in your surroundings by enjoying a home that reflects you.

| Benchtop                                | Laminex Pearl Concrete Natural                                             |
|-----------------------------------------|----------------------------------------------------------------------------|
| Splashback                              | Plain White Subway 100x300 Horizontal Stack Lay with Ultrawhite Grey Grout |
| Lower cupboards (inc fridge and pantry) | Laminex Battalion Natural                                                  |
| Overhead cupboards                      | Polytec Maison Oak Matt - Vertical                                         |

Joinery handle Ferrara Lip Pull Stainless Steel - no handles to overhead cupboards