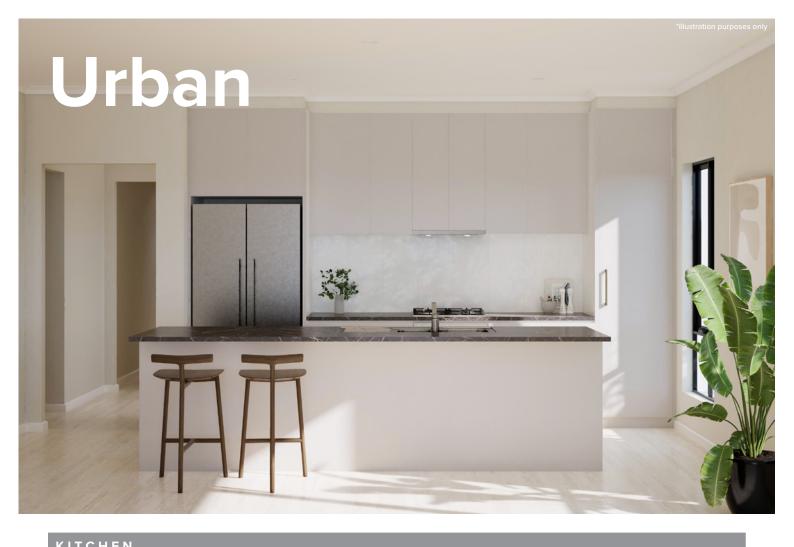

# Style selections

Carefully selected by our team of designers, we have six timeless and inspiring colour schemes for you to choose from.

Feel at ease in your surroundings by enjoying a home that reflects you.

| KIICHEN                                 |                                                                         |
|-----------------------------------------|-------------------------------------------------------------------------|
| Benchtop                                | Laminex Nero Grafite Natural                                            |
| Splashback                              | Grey Undulated Subway 75x300 Horizontal Stack Lay with Misty Grey Grout |
| Lower cupboards (inc fridge and pantry) | Polytec Stone Grey Matt                                                 |
| Overhead cupboards                      | Polytec Stone Grey Matt                                                 |
| Joinery handle                          | Livorno Dull Brushed Nickel - No handles to overhead cupboards          |