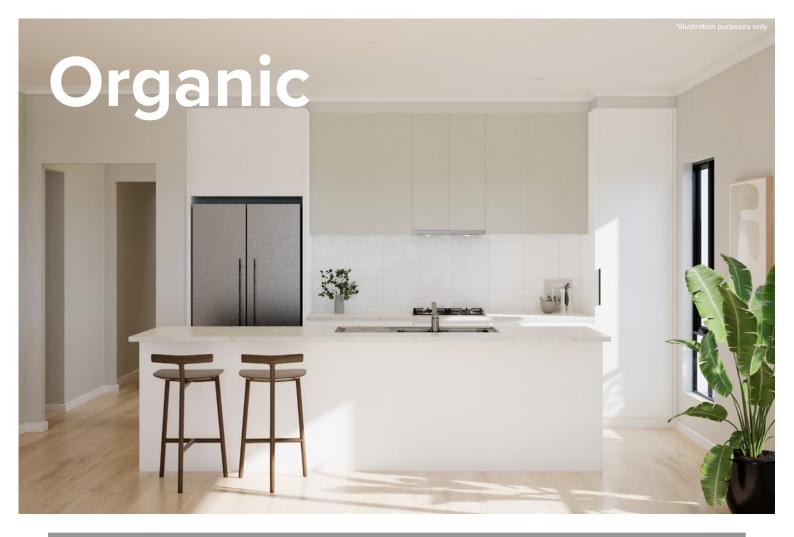

### Style selections

Carefully selected by our team of designers, we have three timeless and inspiring colour schemes for you to choose from.

Feel at ease in your surroundings by enjoying a home that reflects you.

| Benchtop                                | Laminex Nero Grafite Natural                                            |
|-----------------------------------------|-------------------------------------------------------------------------|
| Splashback                              | Grey Undulated Subway 75x300 Horizontal Stack Lay with Misty Grey Grout |
| Lower cupboards (inc fridge and pantry) | Polytec Stone Grey Matt                                                 |
| Overhead cupboards                      | Polytec Stone Grey Matt                                                 |
| Joinery handle                          | Livorno Dull Brushed Nickel - No handles to overhead cupboards          |
|                                         |                                                                         |