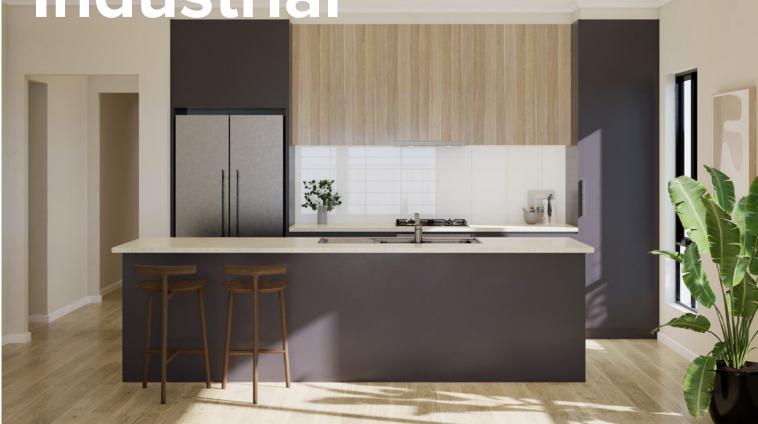

## Industrial

#### KITCHEN

| Benchtop                                | Laminex Pearl Concrete Natural                                             |
|-----------------------------------------|----------------------------------------------------------------------------|
| Splashback                              | Plain White Subway 100x300 Horizontal Stack Lay with Ultrawhite Grey Grout |
| Lower cupboards (inc fridge and pantry) | Laminex Battalion Natural                                                  |
| Overhead cupboards                      | Polytec Maison Oak Matt - Vertical                                         |
| Joinery handle                          | Ferrara Lip Pull Stainless Steel - no handles to overhead cupboards        |
|                                         |                                                                            |