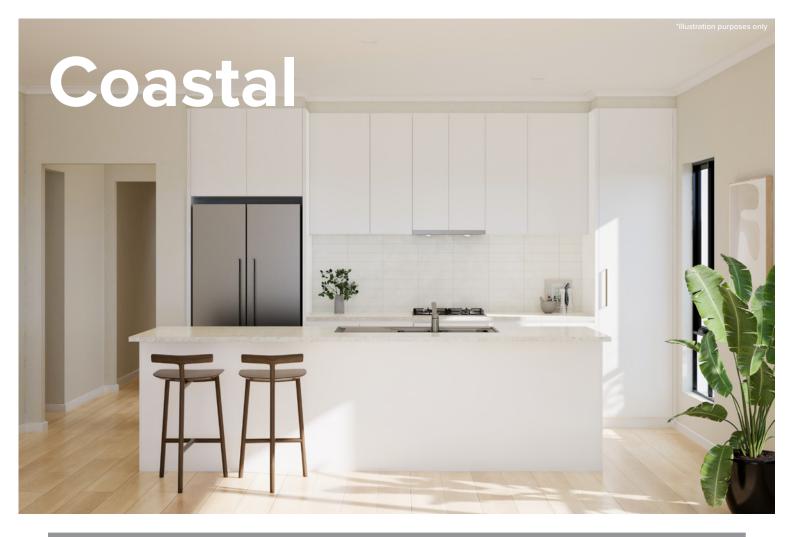

### Style selections

Carefully selected by our team of designers, we have three timeless and inspiring colour schemes for you to choose from.

Feel at ease in your surroundings by enjoying a home that reflects you.

| Benchtop                                | Laminex White Valencia Natural                                           |
|-----------------------------------------|--------------------------------------------------------------------------|
| Splashback                              | Cream Undulated Subway 75x300 Horizontal Stack Lay with Misty Grey Grout |
| Lower cupboards (inc fridge and pantry) | Polytec Classic White Matt                                               |
| Overhead cupboards                      | Polytec Classic White Matt                                               |
| Joinery handle                          | Dallas Dull Brushed Nickel - no handles to overhead cupboards            |
|                                         |                                                                          |