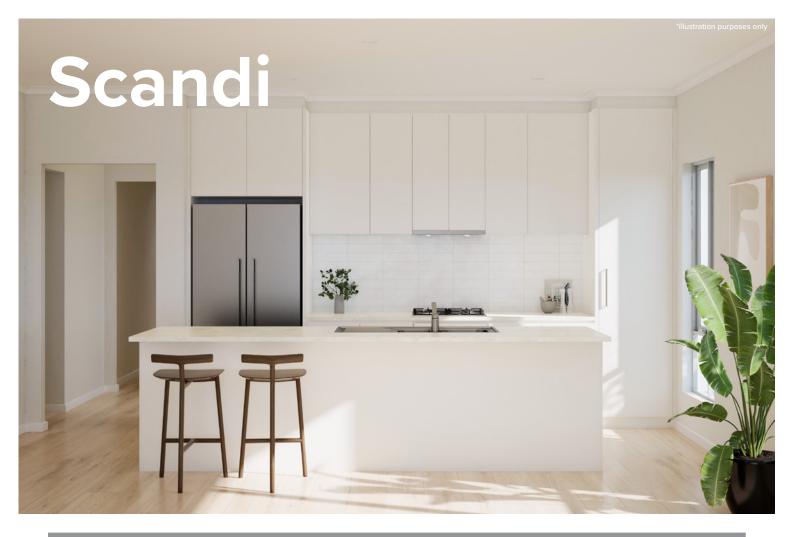

### Style selections

Carefully selected by our team of designers, we have three timeless and inspiring colour schemes for you to choose from.

Feel at ease in your surroundings by enjoying a home that reflects you.

| Benchtop                                | Laminex White Valencia Natural                                           |
|-----------------------------------------|--------------------------------------------------------------------------|
| Splashback                              | Cream Undulated Subway 75x300 Horizontal Stack Lay with Misty Grey Grout |
| Lower cupboards (inc fridge and pantry) | Polytec Classic White Matt                                               |
| Overhead cupboards                      | Polytec Classic White Matt                                               |
| Joinery handle                          | Dallas Dull Brushed Nickel - no handles to overhead cupboards            |
|                                         |                                                                          |