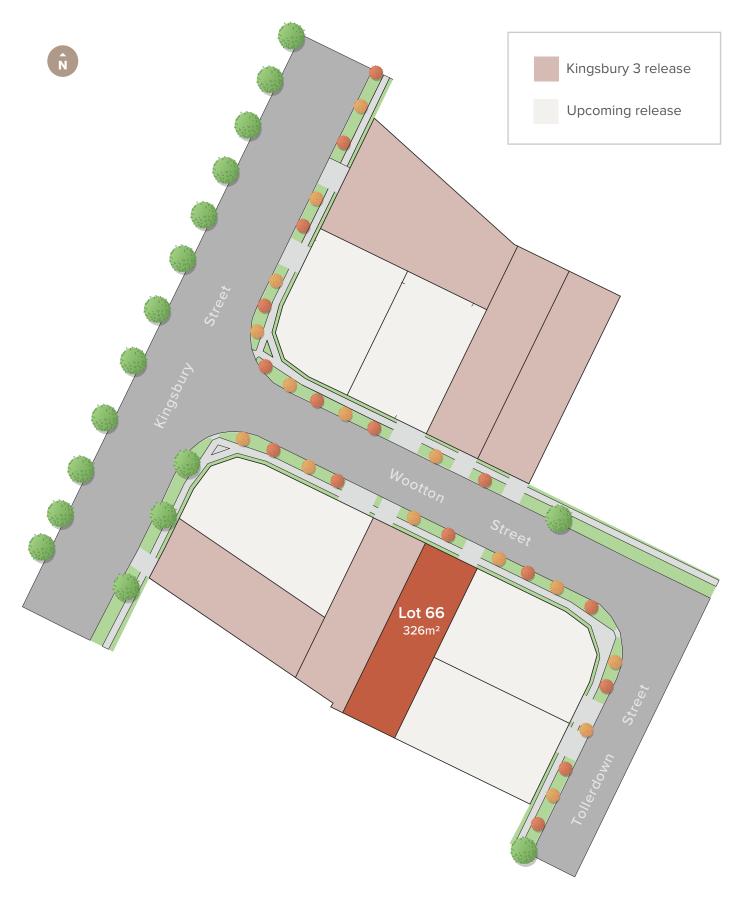

### Kingsbury 3

Lot 66

### Floorplan

The Kingsbury 3 Release at Sunfields features a range floorplans to select from.

Choose your desired allotment based on its location within the release.

Compact but striking, the Aria features a stylish facade, perfectly balanced with a mix of contrasting materials.

Lot 66 Two-Part Contract 326m<sup>2</sup> Exterior: Scheme 4 3 1 2 1

| Living   | 140.69m <sup>2</sup>         |
|----------|------------------------------|
| Portico  | 4.84m <sup>2</sup>           |
| Alfresco | 8.0m <sup>2</sup>            |
| Garage   | 24.24m <sup>2</sup>          |
| Total    | <b>177.77</b> m <sup>2</sup> |
| Width    | 9.0m                         |
| Depth    | 23.58m                       |