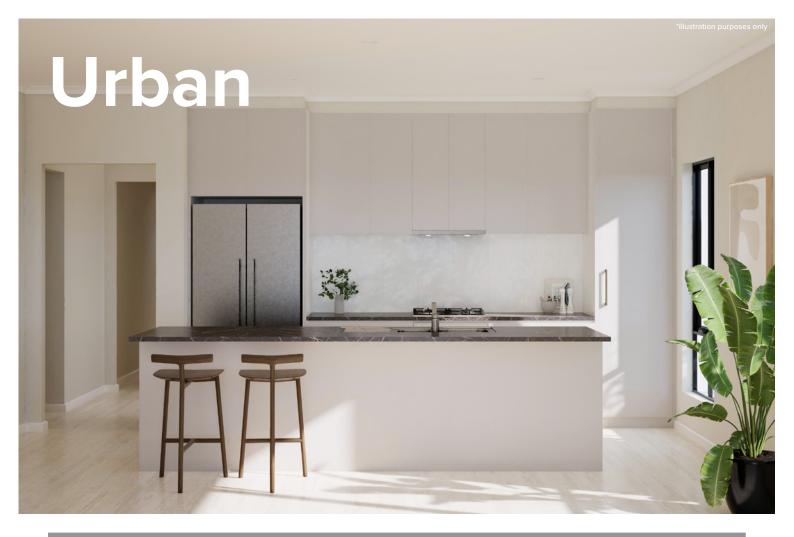

### Style selections

Carefully selected by our team of designers, we have three timeless and inspiring colour schemes for you to choose from.

Feel at ease in your surroundings by enjoying a home that reflects you.

| Benchtop                                | Laminex Nero Grafite Natural                                            |
|-----------------------------------------|-------------------------------------------------------------------------|
| Splashback                              | Grey Undulated Subway 75x300 Horizontal Stack Lay with Misty Grey Grout |
| Lower cupboards (inc fridge and pantry) | Polytec Stone Grey Matt                                                 |
| Overhead cupboards                      | Polytec Stone Grey Matt                                                 |
| Joinery handle                          | Livorno Dull Brushed Nickel - No handles to overhead cupboards          |
|                                         |                                                                         |