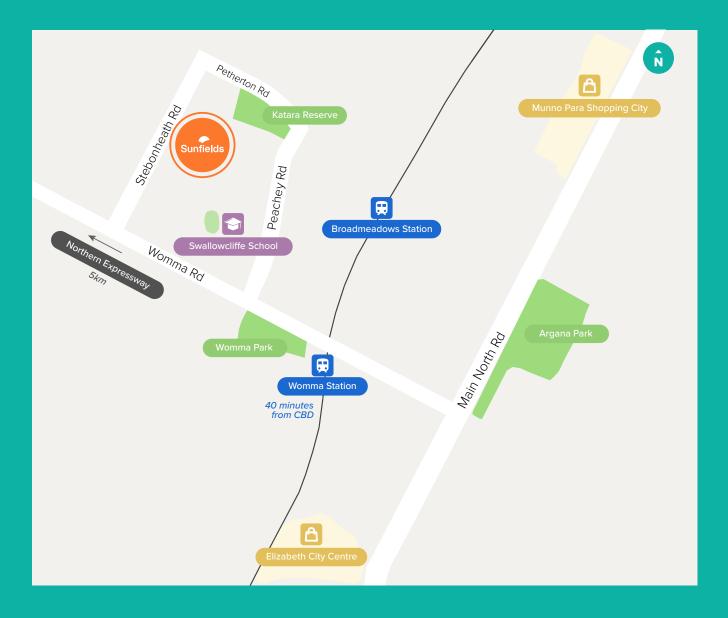

Education is at your doorstep, with Swallow Cliffe School (P-6) just a few minutes' walk away and a range of great childcare centres for families with young children. Commuting is made easy thanks to access to the northern expressway, a mere 5km from Sunfields. Additionally, the Womma Train Station is just around the corner and is only a 40-minute trip to Adelaide CBD, making your daily travel to and from work hassle free.

Sunfields is surrounded by conveniences. Within a 7 minute drive from your new home you'll find the Munno Para Shopping Centre and Elizabeth City Centre, offering a diverse range of shopping options. You'll also find an array of local specialist shops, fast-food restaurants, and cozy cafes, all just minutes away.