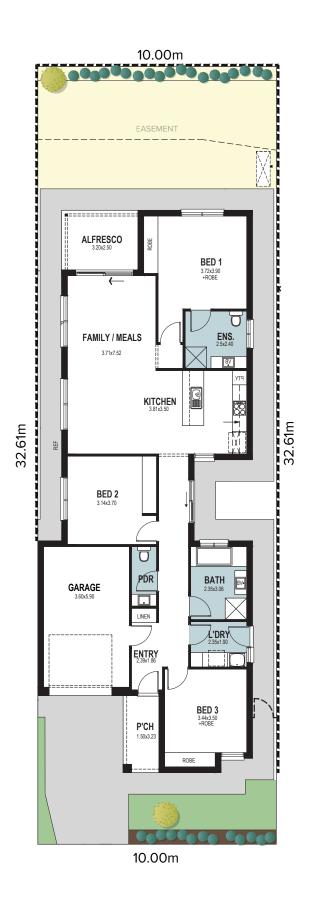

## Kingsbury 3

All dimensions and room sizes are approximate and may not be to scale. Plans and elevations are for illustration purposes only.

### Floorplan

The Kingsbury 3 Release at Sunfields features a range floorplans to select from.

Choose your desired allotment based on its location within the release.

Compact but striking, the Aria features a stylish facade, perfectly balanced with a mix of contrasting materials.

Lot 66 Two-Part Contract 326m<sup>2</sup> Exterior: Scheme 4 3 1 2 1

| Living   | 140.69m <sup>2</sup>         |
|----------|------------------------------|
| Portico  | 4.84m <sup>2</sup>           |
| Alfresco | 8.0m <sup>2</sup>            |
| Garage   | 24.24m <sup>2</sup>          |
| Total    | <b>177.77</b> m <sup>2</sup> |
| Width    | 9.0m                         |
| Depth    | 23.58m                       |