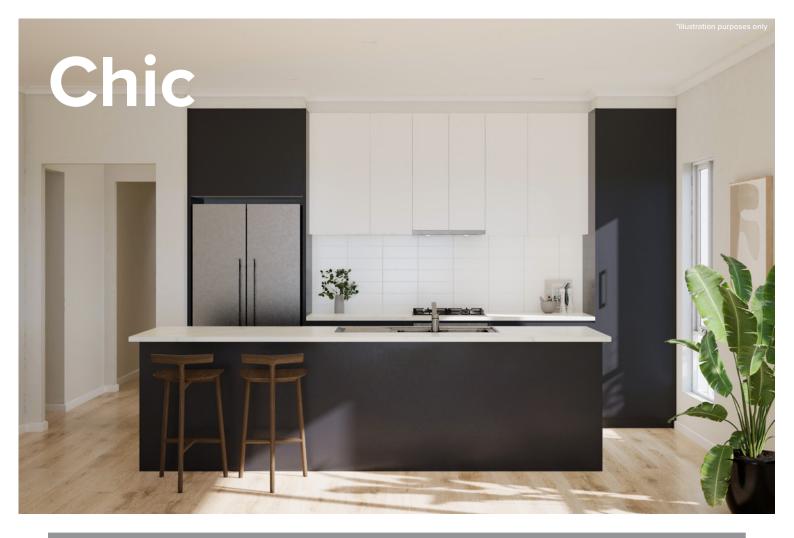

### Style selections

Carefully selected by our team of designers, we have three timeless and inspiring colour schemes for you to choose from.

Feel at ease in your surroundings by enjoying a home that reflects you.

| Benchtop                                | Laminex Carrara Delicata                                                 |
|-----------------------------------------|--------------------------------------------------------------------------|
| Splashback                              | White Undulated Subway 75x300 Horizontal Stack Lay with Misty Grey Grout |
| Lower cupboards (inc fridge and pantry) | Laminex Ghostgum Natural                                                 |
| Overhead & cupboards                    | Laminex Ghostgum Natural                                                 |
| Joinery handle                          | Dallas Chrome - No handles to overhead cupboards                         |
|                                         |                                                                          |