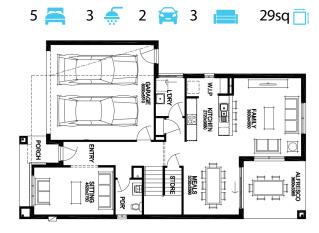

## **PACKAGE INCLUSIONS:**

- Fixed Site Costs
- Developer and Council Requirements
- Lifetime Structural Guarantee\*\*
- Floor Coverings
- Exposed Aggregate Driveway
- Concrete to Porch and Alfresco
- Gas Hot Water
- Ceiling Fans
- 90mm Structural Frame
- And much more