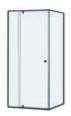

Seima Limni Toilet Suite with Classic Seat

Phoenix Pina shower rails

Phoenix Radii accessories incl. shower shelf, double towel rail & toilet roll holder

Seima Kyra 017 Square Ceramic Basin

| BATHROOM       | / ENSUITE / POWDER                                                                                                                                                            |
|----------------|-------------------------------------------------------------------------------------------------------------------------------------------------------------------------------|
| 5. Benchtop    | Laminex Natural Quartz Natural Finish                                                                                                                                         |
| 6. Cupboard    | Laminex Classic Oak Natural Finish                                                                                                                                            |
| 7. Floor tiles | Matang Latte Matt 300x300, Grout - Buff                                                                                                                                       |
| 8. Wall tiles  | Plain White Matt 300x400, Grout - Ultrawhite, horizontal square lay                                                                                                           |
| Basin          | Kyra 017 Square Ceramic Basin, Inset Above Counter, incl. Waste & Overflow (to Ensuite & Bathroom), Plati 514 Rectangular Wall Basin with Overflow & Pop Up Waste (to Powder) |
| Tapware        | Phoenix Arlo Basin Mixer Chrome, Arlo Shower Wall Mixer Chrome, Pina Rail Shower Chrome                                                                                       |
| Accessories    | Phoenix Radii Accessories incl. 600mm Double Towel Rail Round Plate Chrome, Toilet Roll Holder Round Plate Chrome, Metal Shower Shelf Round Plate Chrome                      |
| Shower screens | 600 Series Semi Frameless Polished Silver Frame - Clear Glass                                                                                                                 |
| Toilet suite   | Seima Limni Wall Faced Toilet Suite with Classic Seat                                                                                                                         |
| Floor grates   | Square Grate 80mm Stainless Steel                                                                                                                                             |
| Mirrors        | Mirror over all vanity units (where applicable), custom length x 750mmH x 4mm polished edge                                                                                   |
| Fan            | Exhaust fan to bathroom/ensuite                                                                                                                                               |

Seima Limni Toilet Suite with Classic Seat

Phoenix Pina shower rails

Phoenix Radii accessories incl. shower shelf, double towel rail & toilet roll holder

Seima Kyra 017 Square Ceramic Basin

| BATHROOM /     | ENSUITE / POWDER                                                                                                                                                                                |
|----------------|-------------------------------------------------------------------------------------------------------------------------------------------------------------------------------------------------|
| 5. Benchtop    | Polytec White Cement Matera                                                                                                                                                                     |
| 6. Cupboard    | Laminex Battalion Natural Finish                                                                                                                                                                |
| 7. Floor tiles | Kempsey Grey Matt 300x300, Grout - Magellan Grey                                                                                                                                                |
| 8. Wall tiles  | Kempsey Grey Matt 300x600, Grout - Magellan Grey                                                                                                                                                |
| Basin          | Kyra 017 Square Ceramic Basin, Inset Above Counter, with Overflow & Matte Black Pop Up Waste (to Ensuite & Bathroom), Plati 514 Rectangular Wall Basin with Overflow & Pop Up Waste (to Powder) |
| Tapware        | Phoenix Arlo Basin Mixer Matte Black, Arlo Shower Wall Mixer Matte Black, Teva Rail Shower Matte Black                                                                                          |
| Accessories    | Phoenix Radii Accessories incl. 600mm Double Towel Rail Round Plate Matte Black, Toilet Roll Holder Round Plate Matte Black, Metal Shower Shelf Round Plate Matte Black                         |
| Shower screens | 600 Series Semi Frameless Matt Black Frame - Clear Glass                                                                                                                                        |
| Toilet suite   | Seima Limni Wall Faced Toilet Suite with Classic Seat                                                                                                                                           |
| Floor grates   | Square Grate 80mm Stainless Steel                                                                                                                                                               |
| Mirrors        | Mirror over all vanity units (where applicable), custom length x 750mmH x 4mm polished edge                                                                                                     |
| Fan            | Exhaust fan to bathroom/ensuite                                                                                                                                                                 |

Seima Limni Toilet Suite with Classic Seat

Phoenix Pina shower rails

Phoenix Radii accessories incl. shower shelf, double towel rail & toilet roll holder

Seima Kyra 017 Square Ceramic Basin

| BATHROOM /     | 'ENSUITE / POWDER                                                                                                                                                             |
|----------------|-------------------------------------------------------------------------------------------------------------------------------------------------------------------------------|
| 5. Benchtop    | Laminex Avenza Bianco Natural Finish                                                                                                                                          |
| 6. Cupboard    | Laminex Tornado Natural Finish                                                                                                                                                |
| 7. Floor tiles | Kempsey White Matt 300x300, Grout - Misty Grey                                                                                                                                |
| 8. Wall tiles  | Plain White Gloss 300x400, Grout - Ultrawhite, vertical square lay                                                                                                            |
| Basin          | Kyra 017 Square Ceramic Basin, Inset Above Counter, incl. Waste & Overflow (to Ensuite & Bathroom), Plati 514 Rectangular Wall Basin with Overflow & Pop Up Waste (to Powder) |
| Tapware        | Phoenix Arlo Basin Mixer Chrome, Arlo Shower Wall Mixer Chrome, Pina Rail Shower Chrome                                                                                       |
| Accessories    | Phoenix Radii Accessories incl. 600mm Double Towel Rail Round Plate Chrome, Toilet Roll Holder Round Plate Chrome, Metal Shower Shelf Round Plate Chrome                      |
| Shower screens | 600 Series Semi Frameless Polished Silver Frame - Clear Glass                                                                                                                 |
| Toilet suite   | Seima Limni Wall Faced Toilet Suite with Classic Seat                                                                                                                         |
| Floor grates   | Square Grate 80mm Stainless Steel                                                                                                                                             |
| Mirrors        | Mirror over all vanity units (where applicable), custom length x 750mmH x 4mm polished edge                                                                                   |
| Fan            | Exhaust fan to bathroom/ensuite                                                                                                                                               |