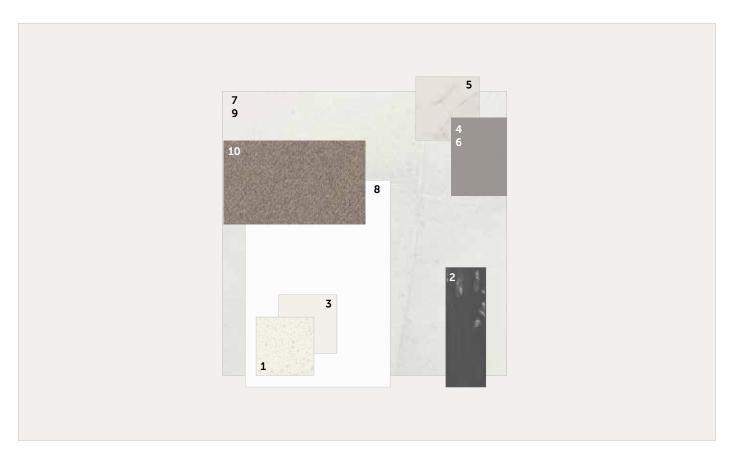

# tan

Earthy, natural materials and a warm harmonic colour palette create a layered, textural environment

Phoenix Arlo Sink Mixer

Westinghouse 600mm Gas Cooktop

Westinghouse 600mm Electric Oven

Westinghouse 600mm Slideout Rangehood

| GENERAL             |                                         |
|---------------------|-----------------------------------------|
| Internal wall paint | Wattyl Floral White                     |
| 9. Main floor tile  | Matang Latte Matt 400x400, Grout - Buff |
| 10. Carpet          | EC Andes Peak Patilla                   |