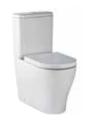

Seima Limni Toilet Suite with Classic Seat

Phoenix Pina shower rails

Phoenix Radii accessories incl. shower shelf, double towel rail & toilet roll holder

Seima Kyra 017 Square Ceramic Basin

| BATHROOM       | / ENSUITE / POWDER                                                                                                                                                            |
|----------------|-------------------------------------------------------------------------------------------------------------------------------------------------------------------------------|
| 5. Benchtop    | Laminex Natural Quartz Natural Finish                                                                                                                                         |
| 6. Cupboard    | Laminex Classic Oak Natural Finish                                                                                                                                            |
| 7. Floor tiles | Matang Latte Matt 300x300, Grout - Buff                                                                                                                                       |
| 8. Wall tiles  | Plain White Matt 300x400, Grout - Ultrawhite, horizontal square lay                                                                                                           |
| Basin          | Kyra 017 Square Ceramic Basin, Inset Above Counter, incl. Waste & Overflow (to Ensuite & Bathroom), Plati 514 Rectangular Wall Basin with Overflow & Pop Up Waste (to Powder) |
| Tapware        | Phoenix Arlo Basin Mixer Chrome, Arlo Shower Wall Mixer Chrome, Pina Rail Shower Chrome                                                                                       |
| Accessories    | Phoenix Radii Accessories incl. 600mm Double Towel Rail Round Plate Chrome, Toilet Roll Holder Round Plate Chrome, Metal Shower Shelf Round Plate Chrome                      |
| Shower screens | 600 Series Semi Frameless Polished Silver Frame - Clear Glass                                                                                                                 |
| Toilet suite   | Seima Limni Wall Faced Toilet Suite with Classic Seat                                                                                                                         |
| Floor grates   | Square Grate 80mm Stainless Steel                                                                                                                                             |
| Mirrors        | Mirror over all vanity units (where applicable), custom length x 750mmH x 4mm polished edge                                                                                   |
| Fan            | Exhaust fan to bathroom/ensuite                                                                                                                                               |

Seima Limni Toilet Suite with Classic Seat

Phoenix Pina shower rails

Phoenix Radii accessories incl. shower shelf, double towel rail & toilet roll holder

Seima Kyra 017 Square Ceramic Basin

| BATHROOM /     | ENSUITE / POWDER                                                                                                                                                                                |
|----------------|-------------------------------------------------------------------------------------------------------------------------------------------------------------------------------------------------|
| 5. Benchtop    | Polytec White Cement Matera                                                                                                                                                                     |
| 6. Cupboard    | Laminex Battalion Natural Finish                                                                                                                                                                |
| 7. Floor tiles | Kempsey Grey Matt 300x300, Grout - Magellan Grey                                                                                                                                                |
| 8. Wall tiles  | Kempsey Grey Matt 300x600, Grout - Magellan Grey                                                                                                                                                |
| Basin          | Kyra 017 Square Ceramic Basin, Inset Above Counter, with Overflow & Matte Black Pop Up Waste (to Ensuite & Bathroom), Plati 514 Rectangular Wall Basin with Overflow & Pop Up Waste (to Powder) |
| Tapware        | Phoenix Arlo Basin Mixer Matte Black, Arlo Shower Wall Mixer Matte Black, Teva Rail Shower Matte Black                                                                                          |
| Accessories    | Phoenix Radii Accessories incl. 600mm Double Towel Rail Round Plate Matte Black, Toilet Roll Holder Round Plate Matte Black, Metal Shower Shelf Round Plate Matte Black                         |
| Shower screens | 600 Series Semi Frameless Matt Black Frame - Clear Glass                                                                                                                                        |
| Toilet suite   | Seima Limni Wall Faced Toilet Suite with Classic Seat                                                                                                                                           |
| Floor grates   | Square Grate 80mm Stainless Steel                                                                                                                                                               |
| Mirrors        | Mirror over all vanity units (where applicable), custom length x 750mmH x 4mm polished edge                                                                                                     |
| Fan            | Exhaust fan to bathroom/ensuite                                                                                                                                                                 |

Seima Limni Toilet Suite with Classic Seat

Phoenix Pina shower rails

Phoenix Radii accessories incl. shower shelf, double towel rail & toilet roll holder

Seima Kyra 017 Square Ceramic Basin

| BATHROOM /     | 'ENSUITE / POWDER                                                                                                                                                             |
|----------------|-------------------------------------------------------------------------------------------------------------------------------------------------------------------------------|
| 5. Benchtop    | Laminex Avenza Bianco Natural Finish                                                                                                                                          |
| 6. Cupboard    | Laminex Tornado Natural Finish                                                                                                                                                |
| 7. Floor tiles | Kempsey White Matt 300x300, Grout - Misty Grey                                                                                                                                |
| 8. Wall tiles  | Plain White Gloss 300x400, Grout - Ultrawhite, vertical square lay                                                                                                            |
| Basin          | Kyra 017 Square Ceramic Basin, Inset Above Counter, incl. Waste & Overflow (to Ensuite & Bathroom), Plati 514 Rectangular Wall Basin with Overflow & Pop Up Waste (to Powder) |
| Tapware        | Phoenix Arlo Basin Mixer Chrome, Arlo Shower Wall Mixer Chrome, Pina Rail Shower Chrome                                                                                       |
| Accessories    | Phoenix Radii Accessories incl. 600mm Double Towel Rail Round Plate Chrome, Toilet Roll Holder Round Plate Chrome, Metal Shower Shelf Round Plate Chrome                      |
| Shower screens | 600 Series Semi Frameless Polished Silver Frame - Clear Glass                                                                                                                 |
| Toilet suite   | Seima Limni Wall Faced Toilet Suite with Classic Seat                                                                                                                         |
| Floor grates   | Square Grate 80mm Stainless Steel                                                                                                                                             |
| Mirrors        | Mirror over all vanity units (where applicable), custom length x 750mmH x 4mm polished edge                                                                                   |
| Fan            | Exhaust fan to bathroom/ensuite                                                                                                                                               |