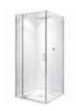

Seima Limni Toilet Suite with Classic Seat

Phoenix Pina shower rails

Phoenix Radii accessories incl. shower shelf, double towel rail & toilet roll holder

Seima Kyra 017 Square Ceramic Basin

| BATHROOM       | / ENSUITE / POWDER                                                                                                                                                            |
|----------------|-------------------------------------------------------------------------------------------------------------------------------------------------------------------------------|
| 5. Benchtop    | Laminex Natural Quartz Natural Finish                                                                                                                                         |
| 6. Cupboard    | Laminex Classic Oak Natural Finish                                                                                                                                            |
| 7. Floor tiles | Matang Latte Matt 300x300, Grout - Buff                                                                                                                                       |
| 8. Wall tiles  | Plain White Matt 300x400, Grout - Ultrawhite, horizontal square lay                                                                                                           |
| Basin          | Kyra 017 Square Ceramic Basin, Inset Above Counter, incl. Waste & Overflow (to Ensuite & Bathroom), Plati 514 Rectangular Wall Basin with Overflow & Pop Up Waste (to Powder) |
| Tapware        | Phoenix Arlo Basin Mixer Chrome, Arlo Shower Wall Mixer Chrome, Pina Rail Shower Chrome                                                                                       |
| Accessories    | Phoenix Radii Accessories incl. 600mm Double Towel Rail Round Plate Chrome, Toilet Roll Holder Round Plate Chrome, Metal Shower Shelf Round Plate Chrome                      |
| Shower screens | 600 Series Semi Frameless Polished Silver Frame - Clear Glass                                                                                                                 |
| Toilet suite   | Seima Limni Wall Faced Toilet Suite with Classic Seat                                                                                                                         |
| Floor grates   | Square Grate 80mm Stainless Steel                                                                                                                                             |
| Mirrors        | Mirror over all vanity units (where applicable), custom length x 750mmH x 4mm polished edge                                                                                   |
| Fan            | Exhaust fan to bathroom/ensuite                                                                                                                                               |

Seima Limni Toilet Suite with Classic Seat

Phoenix Pina shower rails

Phoenix Radii accessories incl. shower shelf, double towel rail & toilet roll holder

Seima Kyra 017 Square Ceramic Basin

| BATHROOM /     | ENSUITE / POWDER                                                                                                                                                                                |
|----------------|-------------------------------------------------------------------------------------------------------------------------------------------------------------------------------------------------|
| 5. Benchtop    | Polytec White Cement Matera                                                                                                                                                                     |
| 6. Cupboard    | Laminex Battalion Natural Finish                                                                                                                                                                |
| 7. Floor tiles | Kempsey Grey Matt 300x300, Grout - Magellan Grey                                                                                                                                                |
| 8. Wall tiles  | Kempsey Grey Matt 300x600, Grout - Magellan Grey                                                                                                                                                |
| Basin          | Kyra 017 Square Ceramic Basin, Inset Above Counter, with Overflow & Matte Black Pop Up Waste (to Ensuite & Bathroom), Plati 514 Rectangular Wall Basin with Overflow & Pop Up Waste (to Powder) |
| Tapware        | Phoenix Arlo Basin Mixer Matte Black, Arlo Shower Wall Mixer Matte Black, Teva Rail Shower Matte Black                                                                                          |
| Accessories    | Phoenix Radii Accessories incl. 600mm Double Towel Rail Round Plate Matte Black, Toilet Roll Holder Round Plate Matte Black, Metal Shower Shelf Round Plate Matte Black                         |
| Shower screens | 600 Series Semi Frameless Matt Black Frame - Clear Glass                                                                                                                                        |
| Toilet suite   | Seima Limni Wall Faced Toilet Suite with Classic Seat                                                                                                                                           |
| Floor grates   | Square Grate 80mm Stainless Steel                                                                                                                                                               |
| Mirrors        | Mirror over all vanity units (where applicable), custom length x 750mmH x 4mm polished edge                                                                                                     |
| Fan            | Exhaust fan to bathroom/ensuite                                                                                                                                                                 |

Seima Limni Toilet Suite with Classic Seat

Phoenix Pina shower rails

Phoenix Radii accessories incl. shower shelf, double towel rail & toilet roll holder

Seima Kyra 017 Square Ceramic Basin

| BATHROOM /     | 'ENSUITE / POWDER                                                                                                                                                             |
|----------------|-------------------------------------------------------------------------------------------------------------------------------------------------------------------------------|
| 5. Benchtop    | Laminex Avenza Bianco Natural Finish                                                                                                                                          |
| 6. Cupboard    | Laminex Tornado Natural Finish                                                                                                                                                |
| 7. Floor tiles | Kempsey White Matt 300x300, Grout - Misty Grey                                                                                                                                |
| 8. Wall tiles  | Plain White Gloss 300x400, Grout - Ultrawhite, vertical square lay                                                                                                            |
| Basin          | Kyra 017 Square Ceramic Basin, Inset Above Counter, incl. Waste & Overflow (to Ensuite & Bathroom), Plati 514 Rectangular Wall Basin with Overflow & Pop Up Waste (to Powder) |
| Tapware        | Phoenix Arlo Basin Mixer Chrome, Arlo Shower Wall Mixer Chrome, Pina Rail Shower Chrome                                                                                       |
| Accessories    | Phoenix Radii Accessories incl. 600mm Double Towel Rail Round Plate Chrome, Toilet Roll Holder Round Plate Chrome, Metal Shower Shelf Round Plate Chrome                      |
| Shower screens | 600 Series Semi Frameless Polished Silver Frame - Clear Glass                                                                                                                 |
| Toilet suite   | Seima Limni Wall Faced Toilet Suite with Classic Seat                                                                                                                         |
| Floor grates   | Square Grate 80mm Stainless Steel                                                                                                                                             |
| Mirrors        | Mirror over all vanity units (where applicable), custom length x 750mmH x 4mm polished edge                                                                                   |
| Fan            | Exhaust fan to bathroom/ensuite                                                                                                                                               |