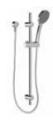

Seima Limni Toilet Suite with Classic Seat

Phoenix Pina shower rails

Phoenix Radii accessories incl. shower shelf, double towel rail & toilet roll holder

Seima Kyra 017 Square Ceramic Basin

| BATHROOM       | / ENSUITE / POWDER                                                                                                                                                            |
|----------------|-------------------------------------------------------------------------------------------------------------------------------------------------------------------------------|
| 5. Benchtop    | Laminex Natural Quartz Natural Finish                                                                                                                                         |
| 6. Cupboard    | Laminex Classic Oak Natural Finish                                                                                                                                            |
| 7. Floor tiles | Matang Latte Matt 300x300, Grout - Buff                                                                                                                                       |
| 8. Wall tiles  | Plain White Matt 300x400, Grout - Ultrawhite, horizontal square lay                                                                                                           |
| Basin          | Kyra 017 Square Ceramic Basin, Inset Above Counter, incl. Waste & Overflow (to Ensuite & Bathroom), Plati 514 Rectangular Wall Basin with Overflow & Pop Up Waste (to Powder) |
| Tapware        | Phoenix Arlo Basin Mixer Chrome, Arlo Shower Wall Mixer Chrome, Pina Rail Shower Chrome                                                                                       |
| Accessories    | Phoenix Radii Accessories incl. 600mm Double Towel Rail Round Plate Chrome, Toilet Roll Holder Round Plate Chrome, Metal Shower Shelf Round Plate Chrome                      |
| Shower screens | 600 Series Semi Frameless Polished Silver Frame - Clear Glass                                                                                                                 |
| Toilet suite   | Seima Limni Wall Faced Toilet Suite with Classic Seat                                                                                                                         |
| Floor grates   | Square Grate 80mm Stainless Steel                                                                                                                                             |
| Mirrors        | Mirror over all vanity units (where applicable), custom length x 750mmH x 4mm polished edge                                                                                   |
| Fan            | Exhaust fan to bathroom/ensuite                                                                                                                                               |

Seima Limni Toilet Suite with Classic Seat

Phoenix Pina shower rails

Phoenix Radii accessories incl. shower shelf, double towel rail & toilet roll holder

Seima Kyra 017 Square Ceramic Basin

| BATHROOM /     | ENSUITE / POWDER                                                                                                                                                                                |
|----------------|-------------------------------------------------------------------------------------------------------------------------------------------------------------------------------------------------|
| 5. Benchtop    | Polytec White Cement Matera                                                                                                                                                                     |
| 6. Cupboard    | Laminex Battalion Natural Finish                                                                                                                                                                |
| 7. Floor tiles | Kempsey Grey Matt 300x300, Grout - Magellan Grey                                                                                                                                                |
| 8. Wall tiles  | Kempsey Grey Matt 300x600, Grout - Magellan Grey                                                                                                                                                |
| Basin          | Kyra 017 Square Ceramic Basin, Inset Above Counter, with Overflow & Matte Black Pop Up Waste (to Ensuite & Bathroom), Plati 514 Rectangular Wall Basin with Overflow & Pop Up Waste (to Powder) |
| Tapware        | Phoenix Arlo Basin Mixer Matte Black, Arlo Shower Wall Mixer Matte Black, Teva Rail Shower Matte Black                                                                                          |
| Accessories    | Phoenix Radii Accessories incl. 600mm Double Towel Rail Round Plate Matte Black, Toilet Roll Holder Round Plate Matte Black, Metal Shower Shelf Round Plate Matte Black                         |
| Shower screens | 600 Series Semi Frameless Matt Black Frame - Clear Glass                                                                                                                                        |
| Toilet suite   | Seima Limni Wall Faced Toilet Suite with Classic Seat                                                                                                                                           |
| Floor grates   | Square Grate 80mm Stainless Steel                                                                                                                                                               |
| Mirrors        | Mirror over all vanity units (where applicable), custom length x 750mmH x 4mm polished edge                                                                                                     |
| Fan            | Exhaust fan to bathroom/ensuite                                                                                                                                                                 |

Seima Limni Toilet Suite with Classic Seat

Phoenix Pina shower rails

Phoenix Radii accessories incl. shower shelf, double towel rail & toilet roll holder

Seima Kyra 017 Square Ceramic Basin

| BATHROOM /     | 'ENSUITE / POWDER                                                                                                                                                             |
|----------------|-------------------------------------------------------------------------------------------------------------------------------------------------------------------------------|
| 5. Benchtop    | Laminex Avenza Bianco Natural Finish                                                                                                                                          |
| 6. Cupboard    | Laminex Tornado Natural Finish                                                                                                                                                |
| 7. Floor tiles | Kempsey White Matt 300x300, Grout - Misty Grey                                                                                                                                |
| 8. Wall tiles  | Plain White Gloss 300x400, Grout - Ultrawhite, vertical square lay                                                                                                            |
| Basin          | Kyra 017 Square Ceramic Basin, Inset Above Counter, incl. Waste & Overflow (to Ensuite & Bathroom), Plati 514 Rectangular Wall Basin with Overflow & Pop Up Waste (to Powder) |
| Tapware        | Phoenix Arlo Basin Mixer Chrome, Arlo Shower Wall Mixer Chrome, Pina Rail Shower Chrome                                                                                       |
| Accessories    | Phoenix Radii Accessories incl. 600mm Double Towel Rail Round Plate Chrome, Toilet Roll Holder Round Plate Chrome, Metal Shower Shelf Round Plate Chrome                      |
| Shower screens | 600 Series Semi Frameless Polished Silver Frame - Clear Glass                                                                                                                 |
| Toilet suite   | Seima Limni Wall Faced Toilet Suite with Classic Seat                                                                                                                         |
| Floor grates   | Square Grate 80mm Stainless Steel                                                                                                                                             |
| Mirrors        | Mirror over all vanity units (where applicable), custom length x 750mmH x 4mm polished edge                                                                                   |
| Fan            | Exhaust fan to bathroom/ensuite                                                                                                                                               |