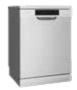

Westinghouse 600mm Freestanding Dishwasher

| KITCHEN               |                                                                          |
|-----------------------|--------------------------------------------------------------------------|
| 1. Benchtop           | Smartstone Nieve White 20mm thick                                        |
| 2. Splashback         | White Matt Subway Tile 300x100, Grout - Ultrawhite, horizontal stackbond |
| 3. Lower Cupboards    | Laminex Apline Mist Natural Finish                                       |
| 4. Overhead cupboards | Laminex Classic Oak Natural Finish - No handles to overhead cupboards    |
| Joinery handle        | Satin Chrome                                                             |
| Sink                  | Seima Kubic 726 Undermount Blade Sink, 2 bowls                           |
| Sink mixer            | Phoenix Arlo Sink Mixer 200mm Gooseneck chrome                           |
| Cooktop               | Westinghouse 600mm Gas Cooktop                                           |
| Oven                  | Westinghouse 600mm Multi-function Electric Oven                          |
| Rangehood             | Westinghouse 600mm Slideout Rangehood, Galvanised Flue Casing 125x1200mm |
| Dishwasher            | Westinghouse 600mm Freestanding Dishwasher                               |