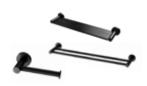

Seima Limni Toilet Suite with Classic Seat

Phoenix Pina shower rails

Phoenix Radii accessories incl. shower shelf, double towel rail & toilet roll holder

Seima Kyra 017 Square Ceramic Basin

| BATHROOM       | / ENSUITE / POWDER                                                                                                                                                            |
|----------------|-------------------------------------------------------------------------------------------------------------------------------------------------------------------------------|
| 5. Benchtop    | Laminex Natural Quartz Natural Finish                                                                                                                                         |
| 6. Cupboard    | Laminex Classic Oak Natural Finish                                                                                                                                            |
| 7. Floor tiles | Matang Latte Matt 300x300, Grout - Buff                                                                                                                                       |
| 8. Wall tiles  | Plain White Matt 300x400, Grout - Ultrawhite, horizontal square lay                                                                                                           |
| Basin          | Kyra 017 Square Ceramic Basin, Inset Above Counter, incl. Waste & Overflow (to Ensuite & Bathroom), Plati 514 Rectangular Wall Basin with Overflow & Pop Up Waste (to Powder) |
| Tapware        | Phoenix Arlo Basin Mixer Chrome, Arlo Shower Wall Mixer Chrome, Pina Rail Shower Chrome                                                                                       |
| Accessories    | Phoenix Radii Accessories incl. 600mm Double Towel Rail Round Plate Chrome, Toilet Roll Holder Round Plate Chrome, Metal Shower Shelf Round Plate Chrome                      |
| Shower screens | 600 Series Semi Frameless Polished Silver Frame - Clear Glass                                                                                                                 |
| Toilet suite   | Seima Limni Wall Faced Toilet Suite with Classic Seat                                                                                                                         |
| Floor grates   | Square Grate 80mm Stainless Steel                                                                                                                                             |
| Mirrors        | Mirror over all vanity units (where applicable), custom length x 750mmH x 4mm polished edge                                                                                   |
| Fan            | Exhaust fan to bathroom/ensuite                                                                                                                                               |

Seima Limni Toilet Suite with Classic Seat

Phoenix Pina shower rails

Phoenix Radii accessories incl. shower shelf, double towel rail & toilet roll holder

Seima Kyra 017 Square Ceramic Basin

| BATHROOM /     | ENSUITE / POWDER                                                                                                                                                                                |
|----------------|-------------------------------------------------------------------------------------------------------------------------------------------------------------------------------------------------|
| 5. Benchtop    | Polytec White Cement Matera                                                                                                                                                                     |
| 6. Cupboard    | Laminex Battalion Natural Finish                                                                                                                                                                |
| 7. Floor tiles | Kempsey Grey Matt 300x300, Grout - Magellan Grey                                                                                                                                                |
| 8. Wall tiles  | Kempsey Grey Matt 300x600, Grout - Magellan Grey                                                                                                                                                |
| Basin          | Kyra 017 Square Ceramic Basin, Inset Above Counter, with Overflow & Matte Black Pop Up Waste (to Ensuite & Bathroom), Plati 514 Rectangular Wall Basin with Overflow & Pop Up Waste (to Powder) |
| Tapware        | Phoenix Arlo Basin Mixer Matte Black, Arlo Shower Wall Mixer Matte Black, Teva Rail Shower Matte Black                                                                                          |
| Accessories    | Phoenix Radii Accessories incl. 600mm Double Towel Rail Round Plate Matte Black, Toilet Roll Holder Round Plate Matte Black, Metal Shower Shelf Round Plate Matte Black                         |
| Shower screens | 600 Series Semi Frameless Matt Black Frame - Clear Glass                                                                                                                                        |
| Toilet suite   | Seima Limni Wall Faced Toilet Suite with Classic Seat                                                                                                                                           |
| Floor grates   | Square Grate 80mm Stainless Steel                                                                                                                                                               |
| Mirrors        | Mirror over all vanity units (where applicable), custom length x 750mmH x 4mm polished edge                                                                                                     |
| Fan            | Exhaust fan to bathroom/ensuite                                                                                                                                                                 |

Seima Limni Toilet Suite with Classic Seat

Phoenix Pina shower rails

Phoenix Radii accessories incl. shower shelf, double towel rail & toilet roll holder

Seima Kyra 017 Square Ceramic Basin

| BATHROOM /     | 'ENSUITE / POWDER                                                                                                                                                             |
|----------------|-------------------------------------------------------------------------------------------------------------------------------------------------------------------------------|
| 5. Benchtop    | Laminex Avenza Bianco Natural Finish                                                                                                                                          |
| 6. Cupboard    | Laminex Tornado Natural Finish                                                                                                                                                |
| 7. Floor tiles | Kempsey White Matt 300x300, Grout - Misty Grey                                                                                                                                |
| 8. Wall tiles  | Plain White Gloss 300x400, Grout - Ultrawhite, vertical square lay                                                                                                            |
| Basin          | Kyra 017 Square Ceramic Basin, Inset Above Counter, incl. Waste & Overflow (to Ensuite & Bathroom), Plati 514 Rectangular Wall Basin with Overflow & Pop Up Waste (to Powder) |
| Tapware        | Phoenix Arlo Basin Mixer Chrome, Arlo Shower Wall Mixer Chrome, Pina Rail Shower Chrome                                                                                       |
| Accessories    | Phoenix Radii Accessories incl. 600mm Double Towel Rail Round Plate Chrome, Toilet Roll Holder Round Plate Chrome, Metal Shower Shelf Round Plate Chrome                      |
| Shower screens | 600 Series Semi Frameless Polished Silver Frame - Clear Glass                                                                                                                 |
| Toilet suite   | Seima Limni Wall Faced Toilet Suite with Classic Seat                                                                                                                         |
| Floor grates   | Square Grate 80mm Stainless Steel                                                                                                                                             |
| Mirrors        | Mirror over all vanity units (where applicable), custom length x 750mmH x 4mm polished edge                                                                                   |
| Fan            | Exhaust fan to bathroom/ensuite                                                                                                                                               |