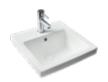

Seima Limni Toilet Suite with Classic Seat

Phoenix Pina shower rails

Phoenix Radii accessories incl. shower shelf, double towel rail & toilet roll holder

Seima Kyra 017 Square Ceramic Basin

| BATHROOM       | / ENSUITE / POWDER                                                                                                                                                            |
|----------------|-------------------------------------------------------------------------------------------------------------------------------------------------------------------------------|
| 5. Benchtop    | Laminex Natural Quartz Natural Finish                                                                                                                                         |
| 6. Cupboard    | Laminex Classic Oak Natural Finish                                                                                                                                            |
| 7. Floor tiles | Matang Latte Matt 300x300, Grout - Buff                                                                                                                                       |
| 8. Wall tiles  | Plain White Matt 300x400, Grout - Ultrawhite, horizontal square lay                                                                                                           |
| Basin          | Kyra 017 Square Ceramic Basin, Inset Above Counter, incl. Waste & Overflow (to Ensuite & Bathroom), Plati 514 Rectangular Wall Basin with Overflow & Pop Up Waste (to Powder) |
| Tapware        | Phoenix Arlo Basin Mixer Chrome, Arlo Shower Wall Mixer Chrome, Pina Rail Shower Chrome                                                                                       |
| Accessories    | Phoenix Radii Accessories incl. 600mm Double Towel Rail Round Plate Chrome, Toilet Roll Holder Round Plate Chrome, Metal Shower Shelf Round Plate Chrome                      |
| Shower screens | 600 Series Semi Frameless Polished Silver Frame - Clear Glass                                                                                                                 |
| Toilet suite   | Seima Limni Wall Faced Toilet Suite with Classic Seat                                                                                                                         |
| Floor grates   | Square Grate 80mm Stainless Steel                                                                                                                                             |
| Mirrors        | Mirror over all vanity units (where applicable), custom length x 750mmH x 4mm polished edge                                                                                   |
| Fan            | Exhaust fan to bathroom/ensuite                                                                                                                                               |

Seima Limni Toilet Suite with Classic Seat

Phoenix Pina shower rails

Phoenix Radii accessories incl. shower shelf, double towel rail & toilet roll holder

Seima Kyra 017 Square Ceramic Basin

| BATHROOM /     | ENSUITE / POWDER                                                                                                                                                                                |
|----------------|-------------------------------------------------------------------------------------------------------------------------------------------------------------------------------------------------|
| 5. Benchtop    | Polytec White Cement Matera                                                                                                                                                                     |
| 6. Cupboard    | Laminex Battalion Natural Finish                                                                                                                                                                |
| 7. Floor tiles | Kempsey Grey Matt 300x300, Grout - Magellan Grey                                                                                                                                                |
| 8. Wall tiles  | Kempsey Grey Matt 300x600, Grout - Magellan Grey                                                                                                                                                |
| Basin          | Kyra 017 Square Ceramic Basin, Inset Above Counter, with Overflow & Matte Black Pop Up Waste (to Ensuite & Bathroom), Plati 514 Rectangular Wall Basin with Overflow & Pop Up Waste (to Powder) |
| Tapware        | Phoenix Arlo Basin Mixer Matte Black, Arlo Shower Wall Mixer Matte Black, Teva Rail Shower Matte Black                                                                                          |
| Accessories    | Phoenix Radii Accessories incl. 600mm Double Towel Rail Round Plate Matte Black, Toilet Roll Holder Round Plate Matte Black, Metal Shower Shelf Round Plate Matte Black                         |
| Shower screens | 600 Series Semi Frameless Matt Black Frame - Clear Glass                                                                                                                                        |
| Toilet suite   | Seima Limni Wall Faced Toilet Suite with Classic Seat                                                                                                                                           |
| Floor grates   | Square Grate 80mm Stainless Steel                                                                                                                                                               |
| Mirrors        | Mirror over all vanity units (where applicable), custom length x 750mmH x 4mm polished edge                                                                                                     |
| Fan            | Exhaust fan to bathroom/ensuite                                                                                                                                                                 |

Seima Limni Toilet Suite with Classic Seat

Phoenix Pina shower rails

Phoenix Radii accessories incl. shower shelf, double towel rail & toilet roll holder

Seima Kyra 017 Square Ceramic Basin

| BATHROOM /     | 'ENSUITE / POWDER                                                                                                                                                             |
|----------------|-------------------------------------------------------------------------------------------------------------------------------------------------------------------------------|
| 5. Benchtop    | Laminex Avenza Bianco Natural Finish                                                                                                                                          |
| 6. Cupboard    | Laminex Tornado Natural Finish                                                                                                                                                |
| 7. Floor tiles | Kempsey White Matt 300x300, Grout - Misty Grey                                                                                                                                |
| 8. Wall tiles  | Plain White Gloss 300x400, Grout - Ultrawhite, vertical square lay                                                                                                            |
| Basin          | Kyra 017 Square Ceramic Basin, Inset Above Counter, incl. Waste & Overflow (to Ensuite & Bathroom), Plati 514 Rectangular Wall Basin with Overflow & Pop Up Waste (to Powder) |
| Tapware        | Phoenix Arlo Basin Mixer Chrome, Arlo Shower Wall Mixer Chrome, Pina Rail Shower Chrome                                                                                       |
| Accessories    | Phoenix Radii Accessories incl. 600mm Double Towel Rail Round Plate Chrome, Toilet Roll Holder Round Plate Chrome, Metal Shower Shelf Round Plate Chrome                      |
| Shower screens | 600 Series Semi Frameless Polished Silver Frame - Clear Glass                                                                                                                 |
| Toilet suite   | Seima Limni Wall Faced Toilet Suite with Classic Seat                                                                                                                         |
| Floor grates   | Square Grate 80mm Stainless Steel                                                                                                                                             |
| Mirrors        | Mirror over all vanity units (where applicable), custom length x 750mmH x 4mm polished edge                                                                                   |
| Fan            | Exhaust fan to bathroom/ensuite                                                                                                                                               |