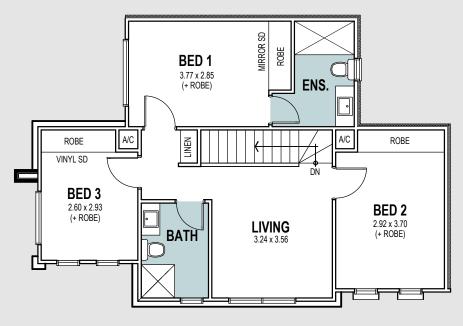

#### LOT 123

| Living ground<br>Living upper<br><b>Total living</b> | 39.38m <sup>2</sup><br>68.27m <sup>2</sup><br><b>107.65m</b> <sup>2</sup> |
|------------------------------------------------------|---------------------------------------------------------------------------|
| Porch                                                | 1.40m²                                                                    |
| Alfresco                                             | 10.75m <sup>2</sup>                                                       |
| Garage                                               | 19.10m <sup>2</sup>                                                       |
| Total Residence                                      | 138.90m <sup>2</sup>                                                      |
| Land size                                            | 114m²                                                                     |

| Width | 11.73m |
|-------|--------|
| Depth | 7.90m  |

UPPER FLOOR

GROUND FLOOR