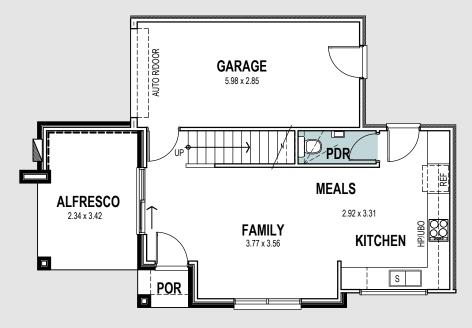

#### LOT 123

| Living ground<br>Living upper<br><b>Total living</b> | 39.38m <sup>2</sup><br>68.27m <sup>2</sup><br><b>107.65m</b> <sup>2</sup> |
|------------------------------------------------------|---------------------------------------------------------------------------|
| Porch                                                | 1.40m²                                                                    |
| Alfresco                                             | 10.75m <sup>2</sup>                                                       |
| Garage                                               | 19.10m <sup>2</sup>                                                       |
| Total Residence                                      | 138.90m <sup>2</sup>                                                      |
| Land size                                            | 114m²                                                                     |

| Width | 11.73m |
|-------|--------|
| Depth | 7.90m  |

UPPER FLOOR

GROUND FLOOR