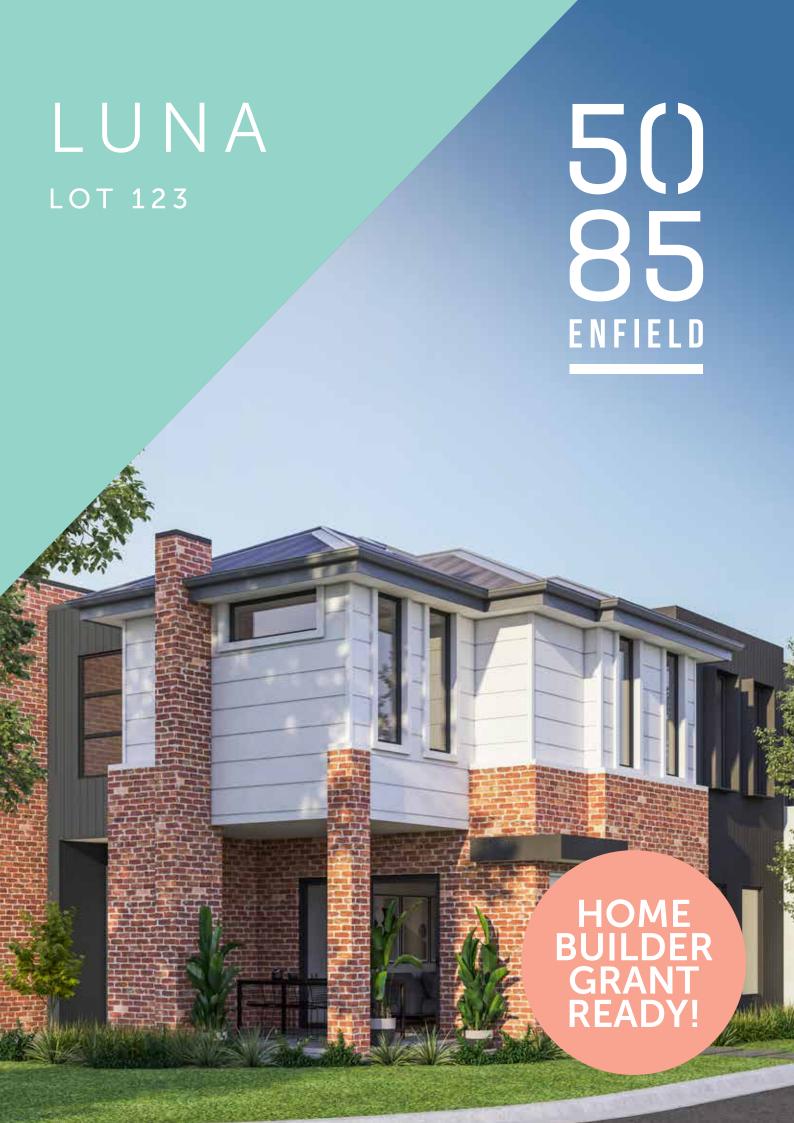

### THE PRODUCT

All homes are offered as fixed price, turn-key packages, so all you have to do is move in!

Within this release of 5085, you have the choice of six architecturally designed town homes in three diverse designs - Nova, Luna and Stella.

## LUNA

#### LOT 123

| Living ground<br>Living upper<br><b>Total living</b> | 39.38m <sup>2</sup><br>68.27m <sup>2</sup><br><b>107.65m</b> <sup>2</sup> |
|------------------------------------------------------|---------------------------------------------------------------------------|
| Porch                                                | 1.40m²                                                                    |
| Alfresco                                             | 10.75m <sup>2</sup>                                                       |
| Garage                                               | 19.10m <sup>2</sup>                                                       |
| Total Residence                                      | 138.90m <sup>2</sup>                                                      |
| Land size                                            | 114m²                                                                     |