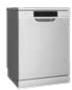

Westinghouse 600mm Freestanding Dishwasher

| KITCHEN               |                                                                          |
|-----------------------|--------------------------------------------------------------------------|
| 1. Benchtop           | Smartstone Nieve White 20mm thick                                        |
| 2. Splashback         | White Matt Subway Tile 300x100, Grout - Ultrawhite, horizontal stackbond |
| 3. Lower Cupboards    | Laminex Apline Mist Natural Finish                                       |
| 4. Overhead cupboards | Laminex Classic Oak Natural Finish - No handles to overhead cupboards    |
| Joinery handle        | Satin Chrome                                                             |
| Sink                  | Seima Kubic 726 Undermount Blade Sink, 2 bowls                           |
| Sink mixer            | Phoenix Arlo Sink Mixer 200mm Gooseneck chrome                           |
| Cooktop               | Westinghouse 600mm Gas Cooktop                                           |
| Oven                  | Westinghouse 600mm Multi-function Electric Oven                          |
| Rangehood             | Westinghouse 600mm Slideout Rangehood, Galvanised Flue Casing 125x1200mm |
| Dishwasher            | Westinghouse 600mm Freestanding Dishwasher                               |