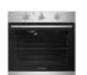

## INTERNAL SELECTIONS

Find your style by choosing from one of our stunning selection themes.

| GENERAL                     |                                                                                                                                                                                 |
|-----------------------------|---------------------------------------------------------------------------------------------------------------------------------------------------------------------------------|
| Ceiling height              | Ground: 2700mm, Upper: 2550mm                                                                                                                                                   |
| Internal linings            | 10mm Boral sheetrock plasterboard                                                                                                                                               |
| External doors              | Corinthian Madison Entry Door with Translucent Glass                                                                                                                            |
| External hardware           | Trilock Leverset Aurora Satin Chrome, Aurora Entrance Lever Lockset Brushed Satin Chrome,<br>Single Cylinder Deadbolt                                                           |
| Internal doors              | Corinthian Painted Redicote Flush Panel doors                                                                                                                                   |
| Internal door hardware      | Lianna Passage Leverset Satin Chrome, Lianna Privacy Leverset Satin Chrome                                                                                                      |
| Insulation                  | Internal Walls: R2.0 to internal walls, External Walls: R2.5 Thermocoustic, Ceiling: R5.0, Subfloor: R2.0                                                                       |
| Cornices                    | Ground: Square Set, Upper: Cove 90mm                                                                                                                                            |
| Skirtings                   | 67x18mm MDF bevel profile with 67x18mm door aves                                                                                                                                |
| Window architraves          | 67x18mm MDF bevel profile                                                                                                                                                       |
| Paint system                | Matt acrylic, 2 coat system                                                                                                                                                     |
| Built in robes              | Vinyl Sliding Doors - white, Mirror Sliding Door to bed 1                                                                                                                       |
| Stairs                      | Gyprock balustrade to staircase with timber top, carpeted M.D.F treads/risers/stringers and painted handrail                                                                    |
| Electrical                  | Hard wired smoke detectors with battery backup, meter isolator $\theta$ 6ka circuit breaker and earth leakage safety switch to meter box.                                       |
| NBN provision               | 600 Series Hub, lockable enclosure, splitter for TV data, patch panel, ethernet and phone hub, wiring provison for phone (x2), data point (x2), internet lead-in cable (cat 6). |
| Hot water service           | Rheem gas continuous flow 26 litre                                                                                                                                              |
| Air-conditioning            | Ducted reverse cycle air by Fujitsu                                                                                                                                             |
| Garage auto panel lift door | Madison Sectional Door                                                                                                                                                          |

Westinghouse 600mm Freestanding Dishwasher

| KITCHEN               |                                                                          |
|-----------------------|--------------------------------------------------------------------------|
| 1. Benchtop           | Smartstone Nieve White 20mm thick                                        |
| 2. Splashback         | White Matt Subway Tile 300x100, Grout - Ultrawhite, horizontal stackbond |
| 3. Lower Cupboards    | Laminex Apline Mist Natural Finish                                       |
| 4. Overhead cupboards | Laminex Classic Oak Natural Finish - No handles to overhead cupboards    |
| Joinery handle        | Satin Chrome                                                             |
| Sink                  | Seima Kubic 726 Undermount Blade Sink, 2 bowls                           |
| Sink mixer            | Phoenix Arlo Sink Mixer 200mm Gooseneck chrome                           |
| Cooktop               | Westinghouse 600mm Gas Cooktop                                           |
| Oven                  | Westinghouse 600mm Multi-function Electric Oven                          |
| Rangehood             | Westinghouse 600mm Slideout Rangehood, Galvanised Flue Casing 125x1200mm |
| Dishwasher            | Westinghouse 600mm Freestanding Dishwasher                               |