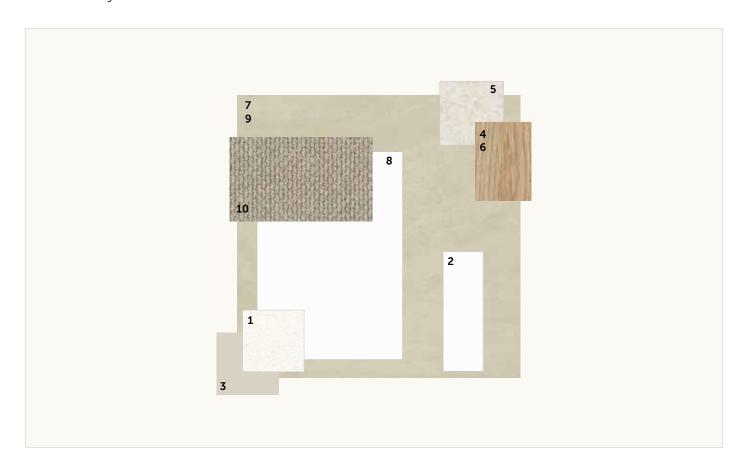

# tan

Earthy, natural materials and a warm harmonic colour palette create a layered, textural environment

Phoenix Arlo Sink Mixer

Westinghouse 600mm Gas Cooktop

Westinghouse 600mm Electric Oven

Westinghouse 600mm Slideout Rangehood

Westinghouse 600mm Freestanding Dishwasher

| KITCHEN               |                                                                          |
|-----------------------|--------------------------------------------------------------------------|
| 1. Benchtop           | Smartstone Nieve White 20mm thick                                        |
| 2. Splashback         | White Matt Subway Tile 300x100, Grout - Ultrawhite, horizontal stackbond |
| 3. Lower Cupboards    | Laminex Apline Mist Natural Finish                                       |
| 4. Overhead cupboards | Laminex Classic Oak Natural Finish - No handles to overhead cupboards    |
| Joinery handle        | Satin Chrome                                                             |
| Sink                  | Seima Kubic 726 Undermount Blade Sink, 2 bowls                           |
| Sink mixer            | Phoenix Arlo Sink Mixer 200mm Gooseneck chrome                           |
| Cooktop               | Westinghouse 600mm Gas Cooktop                                           |
| Oven                  | Westinghouse 600mm Multi-function Electric Oven                          |
| Rangehood             | Westinghouse 600mm Slideout Rangehood, Galvanised Flue Casing 125x1200mm |
| Dishwasher            | Westinghouse 600mm Freestanding Dishwasher                               |

Seima Limni Toilet Suite with Classic Seat

Phoenix Pina shower rails

Phoenix Radii accessories incl. shower shelf, double towel rail & toilet roll holder

Seima Kyra 017 Square Ceramic Basin

| BATHROOM       | / ENSUITE / POWDER                                                                                                                                                            |
|----------------|-------------------------------------------------------------------------------------------------------------------------------------------------------------------------------|
| 5. Benchtop    | Laminex Natural Quartz Natural Finish                                                                                                                                         |
| 6. Cupboard    | Laminex Classic Oak Natural Finish                                                                                                                                            |
| 7. Floor tiles | Matang Latte Matt 300x300, Grout - Buff                                                                                                                                       |
| 8. Wall tiles  | Plain White Matt 300x400, Grout - Ultrawhite, horizontal square lay                                                                                                           |
| Basin          | Kyra 017 Square Ceramic Basin, Inset Above Counter, incl. Waste & Overflow (to Ensuite & Bathroom), Plati 514 Rectangular Wall Basin with Overflow & Pop Up Waste (to Powder) |
| Tapware        | Phoenix Arlo Basin Mixer Chrome, Arlo Shower Wall Mixer Chrome, Pina Rail Shower Chrome                                                                                       |
| Accessories    | Phoenix Radii Accessories incl. 600mm Double Towel Rail Round Plate Chrome, Toilet Roll Holder Round Plate Chrome, Metal Shower Shelf Round Plate Chrome                      |
| Shower screens | 600 Series Semi Frameless Polished Silver Frame - Clear Glass                                                                                                                 |
| Toilet suite   | Seima Limni Wall Faced Toilet Suite with Classic Seat                                                                                                                         |
| Floor grates   | Square Grate 80mm Stainless Steel                                                                                                                                             |
| Mirrors        | Mirror over all vanity units (where applicable), custom length x 750mmH x 4mm polished edge                                                                                   |
| Fan            | Exhaust fan to bathroom/ensuite                                                                                                                                               |

| GENERAL             |                                         |
|---------------------|-----------------------------------------|
| Internal wall paint | Wattyl Floral White                     |
| 9. Main floor tile  | Matang Latte Matt 400x400, Grout - Buff |
| 10. Carpet          | EC Andes Peak Patilla                   |