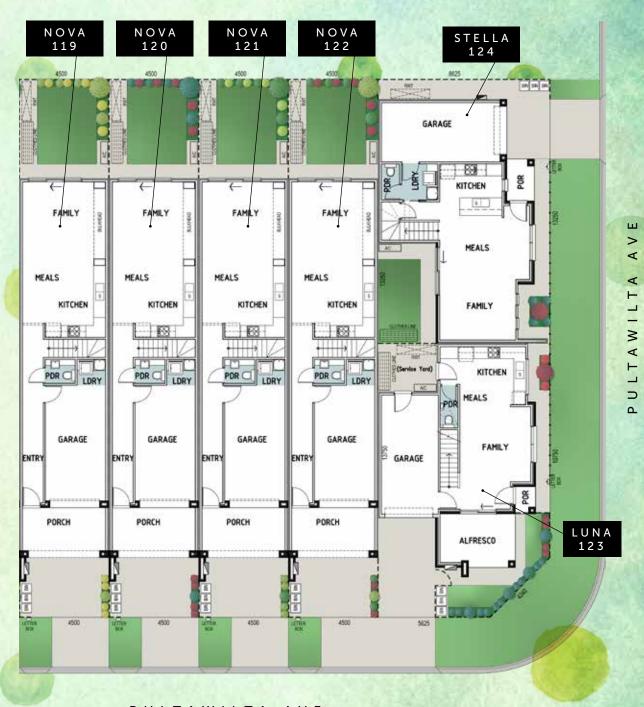

## SITE PLAN

PULTAWILTA AVE

## LUNA

#### LOT 123

| Living ground<br>Living upper<br><b>Total living</b> | 39.38m <sup>2</sup><br>68.27m <sup>2</sup><br><b>107.65m</b> <sup>2</sup> |
|------------------------------------------------------|---------------------------------------------------------------------------|
| Porch                                                | 1.40m²                                                                    |
| Alfresco                                             | 10.75m <sup>2</sup>                                                       |
| Garage                                               | 19.10m <sup>2</sup>                                                       |
| Total Residence                                      | 138.90m <sup>2</sup>                                                      |
| Land size                                            | 114m²                                                                     |