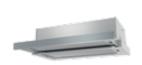

Westinghouse 600mm Freestanding Dishwasher

| KITCHEN               |                                                                          |
|-----------------------|--------------------------------------------------------------------------|
| 1. Benchtop           | Smartstone Nieve White 20mm thick                                        |
| 2. Splashback         | White Matt Subway Tile 300x100, Grout - Ultrawhite, horizontal stackbond |
| 3. Lower Cupboards    | Laminex Apline Mist Natural Finish                                       |
| 4. Overhead cupboards | Laminex Classic Oak Natural Finish - No handles to overhead cupboards    |
| Joinery handle        | Satin Chrome                                                             |
| Sink                  | Seima Kubic 726 Undermount Blade Sink, 2 bowls                           |
| Sink mixer            | Phoenix Arlo Sink Mixer 200mm Gooseneck chrome                           |
| Cooktop               | Westinghouse 600mm Gas Cooktop                                           |
| Oven                  | Westinghouse 600mm Multi-function Electric Oven                          |
| Rangehood             | Westinghouse 600mm Slideout Rangehood, Galvanised Flue Casing 125x1200mm |
| Dishwasher            | Westinghouse 600mm Freestanding Dishwasher                               |