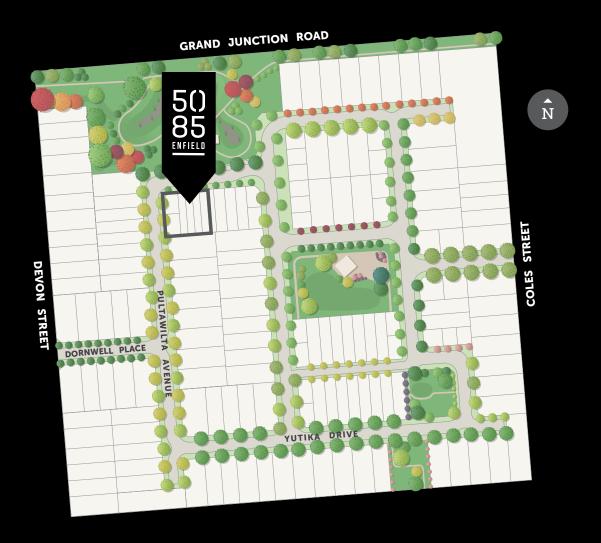

|
| Mirrors        | Mirror over all vanity units (where applicable), custom length x 750mmH x 4mm polished edge                                                                                   |
| Fan            | Exhaust fan to bathroom/ensuite                                                                                                                                               |

| GENERAL             |                                                |
|---------------------|------------------------------------------------|
| Internal wall paint | Wattyl Feather Dawn                            |
| 9. Main floor tile  | Kempsey White Matt 450x450, Grout - Misty Grey |
| 10. Carpet          | EC Birdwood - Hannaford                        |





For more information call Rob Brereton on 0412 738 017 or visit 5085enfield.com.au





Fairland Group Pty Ltd 19 Fullarton Rd, Kent Town SA 5067 Ph: 08 8112 3133 Fax: 08 8221 5510 fairland.com.au