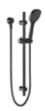

Seima Limni Toilet Suite with Classic Seat

Phoenix Pina shower rails

Phoenix Radii accessories incl. shower shelf, double towel rail & toilet roll holder

Seima Kyra 017 Square Ceramic Basin

| BATHROOM       | / ENSUITE / POWDER                                                                                                                                                            |
|----------------|-------------------------------------------------------------------------------------------------------------------------------------------------------------------------------|
| 5. Benchtop    | Laminex Natural Quartz Natural Finish                                                                                                                                         |
| 6. Cupboard    | Laminex Classic Oak Natural Finish                                                                                                                                            |
| 7. Floor tiles | Matang Latte Matt 300x300, Grout - Buff                                                                                                                                       |
| 8. Wall tiles  | Plain White Matt 300x400, Grout - Ultrawhite, horizontal square lay                                                                                                           |
| Basin          | Kyra 017 Square Ceramic Basin, Inset Above Counter, incl. Waste & Overflow (to Ensuite & Bathroom), Plati 514 Rectangular Wall Basin with Overflow & Pop Up Waste (to Powder) |
| Tapware        | Phoenix Arlo Basin Mixer Chrome, Arlo Shower Wall Mixer Chrome, Pina Rail Shower Chrome                                                                                       |
| Accessories    | Phoenix Radii Accessories incl. 600mm Double Towel Rail Round Plate Chrome, Toilet Roll Holder Round Plate Chrome, Metal Shower Shelf Round Plate Chrome                      |
| Shower screens | 600 Series Semi Frameless Polished Silver Frame - Clear Glass                                                                                                                 |
| Toilet suite   | Seima Limni Wall Faced Toilet Suite with Classic Seat                                                                                                                         |
| Floor grates   | Square Grate 80mm Stainless Steel                                                                                                                                             |
| Mirrors        | Mirror over all vanity units (where applicable), custom length x 750mmH x 4mm polished edge                                                                                   |
| Fan            | Exhaust fan to bathroom/ensuite                                                                                                                                               |

Seima Limni Toilet Suite with Classic Seat

Phoenix Pina shower rails

Phoenix Radii accessories incl. shower shelf, double towel rail & toilet roll holder

Seima Kyra 017 Square Ceramic Basin

| BATHROOM /     | ENSUITE / POWDER                                                                                                                                                                                |
|----------------|-------------------------------------------------------------------------------------------------------------------------------------------------------------------------------------------------|
| 5. Benchtop    | Polytec White Cement Matera                                                                                                                                                                     |
| 6. Cupboard    | Laminex Battalion Natural Finish                                                                                                                                                                |
| 7. Floor tiles | Kempsey Grey Matt 300x300, Grout - Magellan Grey                                                                                                                                                |
| 8. Wall tiles  | Kempsey Grey Matt 300x600, Grout - Magellan Grey                                                                                                                                                |
| Basin          | Kyra 017 Square Ceramic Basin, Inset Above Counter, with Overflow & Matte Black Pop Up Waste (to Ensuite & Bathroom), Plati 514 Rectangular Wall Basin with Overflow & Pop Up Waste (to Powder) |
| Tapware        | Phoenix Arlo Basin Mixer Matte Black, Arlo Shower Wall Mixer Matte Black, Teva Rail Shower Matte Black                                                                                          |
| Accessories    | Phoenix Radii Accessories incl. 600mm Double Towel Rail Round Plate Matte Black, Toilet Roll Holder Round Plate Matte Black, Metal Shower Shelf Round Plate Matte Black                         |
| Shower screens | 600 Series Semi Frameless Matt Black Frame - Clear Glass                                                                                                                                        |
| Toilet suite   | Seima Limni Wall Faced Toilet Suite with Classic Seat                                                                                                                                           |
| Floor grates   | Square Grate 80mm Stainless Steel                                                                                                                                                               |
| Mirrors        | Mirror over all vanity units (where applicable), custom length x 750mmH x 4mm polished edge                                                                                                     |
| Fan            | Exhaust fan to bathroom/ensuite                                                                                                                                                                 |

Seima Limni Toilet Suite with Classic Seat

Phoenix Pina shower rails

Phoenix Radii accessories incl. shower shelf, double towel rail & toilet roll holder

Seima Kyra 017 Square Ceramic Basin

| BATHROOM /     | 'ENSUITE / POWDER                                                                                                                                                             |
|----------------|-------------------------------------------------------------------------------------------------------------------------------------------------------------------------------|
| 5. Benchtop    | Laminex Avenza Bianco Natural Finish                                                                                                                                          |
| 6. Cupboard    | Laminex Tornado Natural Finish                                                                                                                                                |
| 7. Floor tiles | Kempsey White Matt 300x300, Grout - Misty Grey                                                                                                                                |
| 8. Wall tiles  | Plain White Gloss 300x400, Grout - Ultrawhite, vertical square lay                                                                                                            |
| Basin          | Kyra 017 Square Ceramic Basin, Inset Above Counter, incl. Waste & Overflow (to Ensuite & Bathroom), Plati 514 Rectangular Wall Basin with Overflow & Pop Up Waste (to Powder) |
| Tapware        | Phoenix Arlo Basin Mixer Chrome, Arlo Shower Wall Mixer Chrome, Pina Rail Shower Chrome                                                                                       |
| Accessories    | Phoenix Radii Accessories incl. 600mm Double Towel Rail Round Plate Chrome, Toilet Roll Holder Round Plate Chrome, Metal Shower Shelf Round Plate Chrome                      |
| Shower screens | 600 Series Semi Frameless Polished Silver Frame - Clear Glass                                                                                                                 |
| Toilet suite   | Seima Limni Wall Faced Toilet Suite with Classic Seat                                                                                                                         |
| Floor grates   | Square Grate 80mm Stainless Steel                                                                                                                                             |
| Mirrors        | Mirror over all vanity units (where applicable), custom length x 750mmH x 4mm polished edge                                                                                   |
| Fan            | Exhaust fan to bathroom/ensuite                                                                                                                                               |