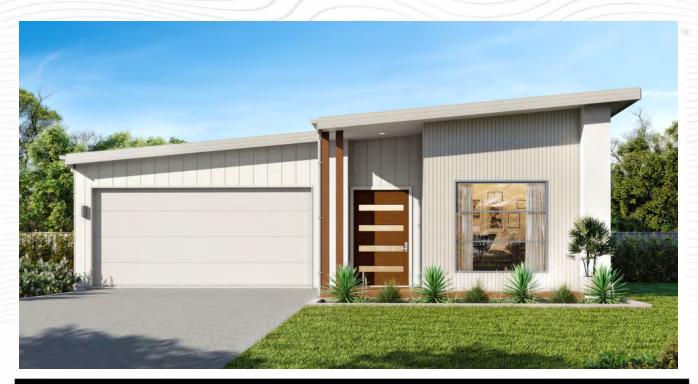

## **CONCORDE 23**

<u>2</u> 4 <u>2</u> 2 <u>2</u> 2 <u>2</u> 2

\$704,000

LOT - 351 Moreton Parade

**SIZE - 497 SQM** 