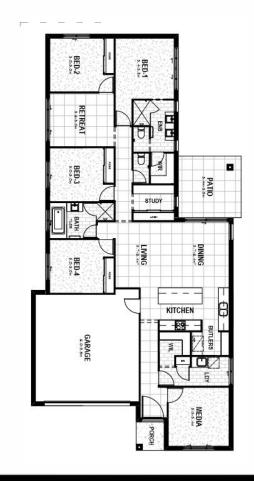

## **CONCORDE 23**

<u>2</u> 4 <u>2</u> 2 <u>2</u> 2 <u>2</u> 2

\$704,000

LOT - 351 Moreton Parade

**SIZE - 497 SQM** 