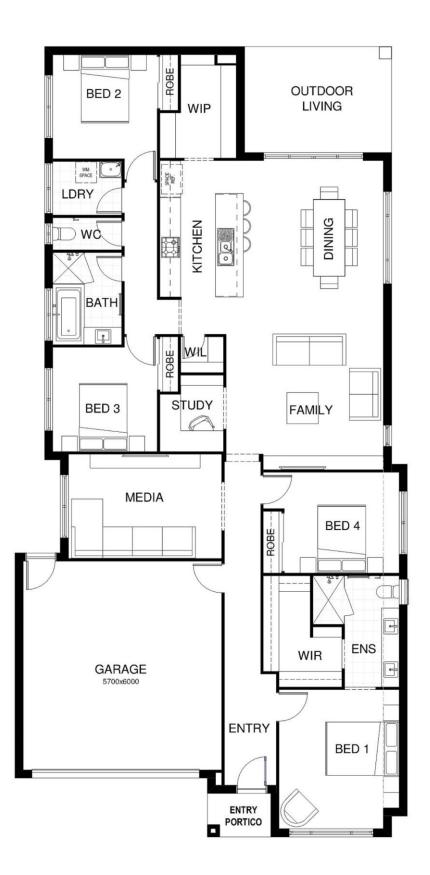

### **SUMMERSTONE**

Lot 6 Golden Rd, Morayfield (Registered)

House Size: 226m<sup>2</sup> | Land Size: 378m<sup>2</sup>