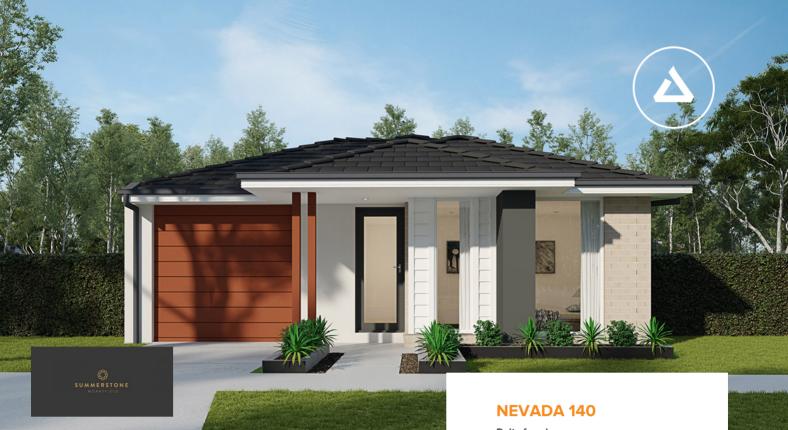

from \$537,720

Delta facade Home size : 15.04 SQ

△3 →2 ⇔1 ■ 329 som

- 90mm timber frames on all Burbank homes
- Allowances for all site costs (H1 slab and piering)
- Full carpet and tiles
- LED lighting; Stone benchtops and overheads to Kitchen
- Letterbox; NBN Ready; Council Fees all included
- Driveway; Landscaping; Top soil and instant turf
- Upgraded facade and more inclusions!