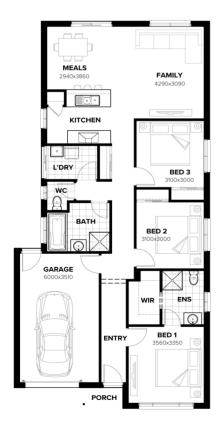

from \$537,720

Delta facade Home size : 15.04 SQ

△3 →2 ⇔1 ■ 329 som

- 90mm timber frames on all Burbank homes
- Allowances for all site costs (H1 slab and piering)
- Full carpet and tiles
- LED lighting; Stone benchtops and overheads to Kitchen
- Letterbox; NBN Ready; Council Fees all included
- Driveway; Landscaping; Top soil and instant turf
- Upgraded facade and more inclusions!