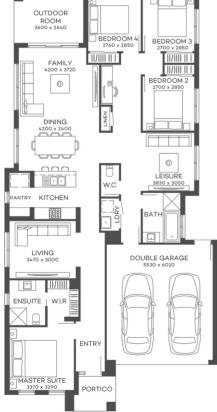

## HOME LAND FIXED metricon

**FIXED PRICE** 

\$536,042\*

LOT 769 PURSUIT CRESCENT ASPIRE GRIFFIN **GRIFFIN** 

**LUCENT 22** YALE FACADE

BLOCK SIZE | 501M<sup>2</sup>

## FIXED PRICE PACKAGE INCI UDES:

THE LUCENT 22 WITH YALE FACADE **BUILT TO OUR INDUSTRY LEADING** BASE SPECIFICATIONS, CURRENT PROMOTION AND LAND, PLUS:

- ✓ Fixed site costs
- √ Floor coverings throughout
- ✓ Outdoor room
- ✓ Exposed aggregate driveway & path
- ✓ Render to the front facade
- ✓ Feature front door
- ✓ Council building and water application fees
- ✓ NBN Ready
- ✓ Façade Upgrades Included
- ✓ Covenant Requirements included
- ✓ Colorbond Slimline Remote Garage door
- ✓ Secondary frontage requirements included
- √ Acoustic upgrades included