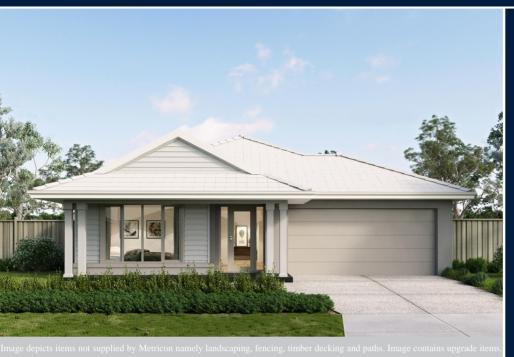

## HOME LAND FIXED metricon

**FIXED PRICE** 

\$536,042\*

LOT 769 PURSUIT CRESCENT ASPIRE GRIFFIN **GRIFFIN** 

**LUCENT 22** YALE FACADE

BLOCK SIZE | 501M<sup>2</sup>

## FIXED PRICE PACKAGE INCI UDES:

THE LUCENT 22 WITH YALE FACADE **BUILT TO OUR INDUSTRY LEADING** BASE SPECIFICATIONS, CURRENT PROMOTION AND LAND, PLUS:

- ✓ Fixed site costs
- √ Floor coverings throughout
- ✓ Outdoor room
- ✓ Exposed aggregate driveway & path
- ✓ Render to the front facade
- ✓ Feature front door
- ✓ Council building and water application fees
- ✓ NBN Ready
- ✓ Façade Upgrades Included
- ✓ Covenant Requirements included
- ✓ Colorbond Slimline Remote Garage door
- ✓ Secondary frontage requirements included
- √ Acoustic upgrades included