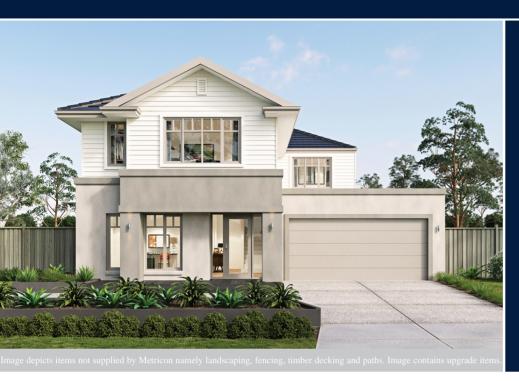

## metricon

**FIXED PRICE** 

\$569,689°

LOT 765 PURSUIT CRESCENT ASPIRE GRIFFIN GRIFFIN

MERRICKS 27 YALE FACADE

BLOCK SIZE | 357M<sup>2</sup>

×

## FIXED PRICE PACKAGE INCI UDES:

THE MERRICKS 27 WITH YALE FACADE BUILT TO OUR INDUSTRY LEADING BASE SPECIFICATIONS, CURRENT PROMOTION AND LAND, PLUS:

- ✓ Fixed site costs
- ✓ Floor coverings throughout
- ✓ Outdoor room
- ✓ Exposed aggregate driveway & path
- ✓ Render to the front facade
- ✓ Feature front door
- ✓ Council building and water application fees
- √ NBN Ready
- √ Façade Upgrades Included
- ✓ Covenant Requirements included
- ✓ Colorbond Slimline Remote Garage door
- ✓ Retaining walls included where required
- ✓ Acoustic upgrades included