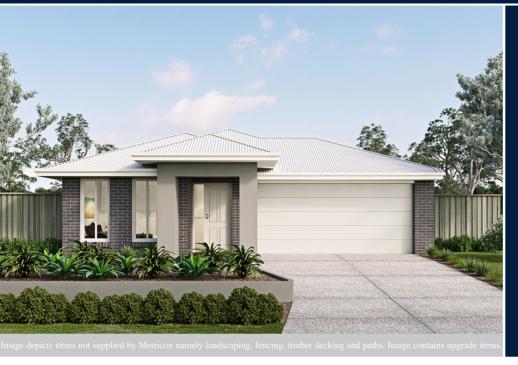

DOUBLE GARAGE

FIXED PRICE \$499,990\*

LOT 751 PURSUIT CRESCENT ASPIRE GRIFFIN GRIFFIN

CLARA 19 ASPIRE FACADE

BLOCK SIZE | 383M<sup>2</sup>

## FIXED PRICE PACKAGE INCLUDES:

THE CLARA 19 WITH ASPIRE FACADE BUILT TO OUR INDUSTRY LEADING BASE SPECIFICATIONS, CURRENT PROMOTION AND LAND, PLUS:

- ✓ Fixed site costs
- Floor coverings throughout
- ✓ Outdoor room
- ✓ Exposed aggregate driveway & path
- ✓ Colorbond roof
- ✓ Council building and water application fees
- ✓ NBN Ready
- ✓ Façade Upgrades Included
- ✓ Covenant Requirements included
- $\checkmark$  Colorbond Slimline Remote Garage door
- ✓ Retaining walls included where required
- ✓ Acoustic upgrades included