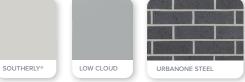

#### TIDAL

Neutral light colour palette depicting the fresh breeziness of the coast.

| Render to piers       | Wattyl Feather Dawn     |
|-----------------------|-------------------------|
| Roof                  | Colorbond Southerly     |
| Gutters               | Colorbond Southerly     |
| Fascias & Barge Board | Colorbond Dover White   |
| Bricks                | Austral UrbanOne Steel  |
| Mortar                | Natural Grey            |
| Garage door           | Colorbond Dover White   |
| Front door            | Wattyl Feather Dawn     |
| Windows               | White                   |
| Porch tile            | Grey Textured 300x300mm |