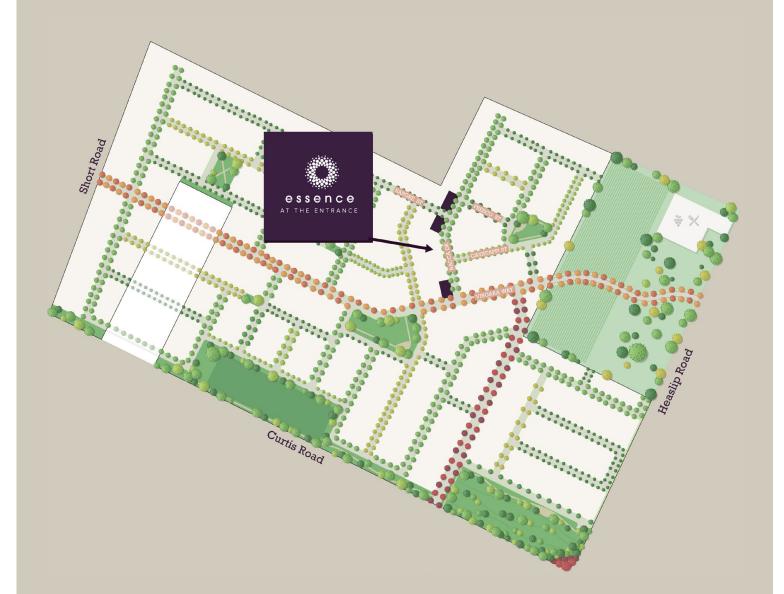

|
| Floor tiles    | Kempsey White Matt 300x300 with Misty Grey grout                       |
| Wall tiles     | Plain White Gloss 300x450, horizontal stack bond with Ultrawhite grout |
| Joinery handle | Dallas Chrome                                                          |
| Bi-Fold Doors  | Laminex Natural Ghostgum                                               |
|                |                                                                        |

#### GENERAL

| Internal wall paint | Wattyl Feather Dawn               |
|---------------------|-----------------------------------|
| Main floor          | Clix 7mm Montanna Oak Light Beige |
| Carpet              | Quest Compass Maverick            |
|                     |                                   |









Fairland Group Pty Ltd 19 Fullarton Rd, Kent Town SA 5067 Ph: 08 8112 3133 fairland.com.au LA 274625. Fairmont Homes Builder's Licence No. 188013. Details correct at time of publishing. All information subject to the approval om the City of Playford Council. Development plan shown is for indicative purposes only, please refer to final plans held by council. he Information in this marketing brochure, including photographs, artist impressions, illustrations, floor plans, site plans and measurements, re indicative or approximate only, and can be subject to change without notice. 18958