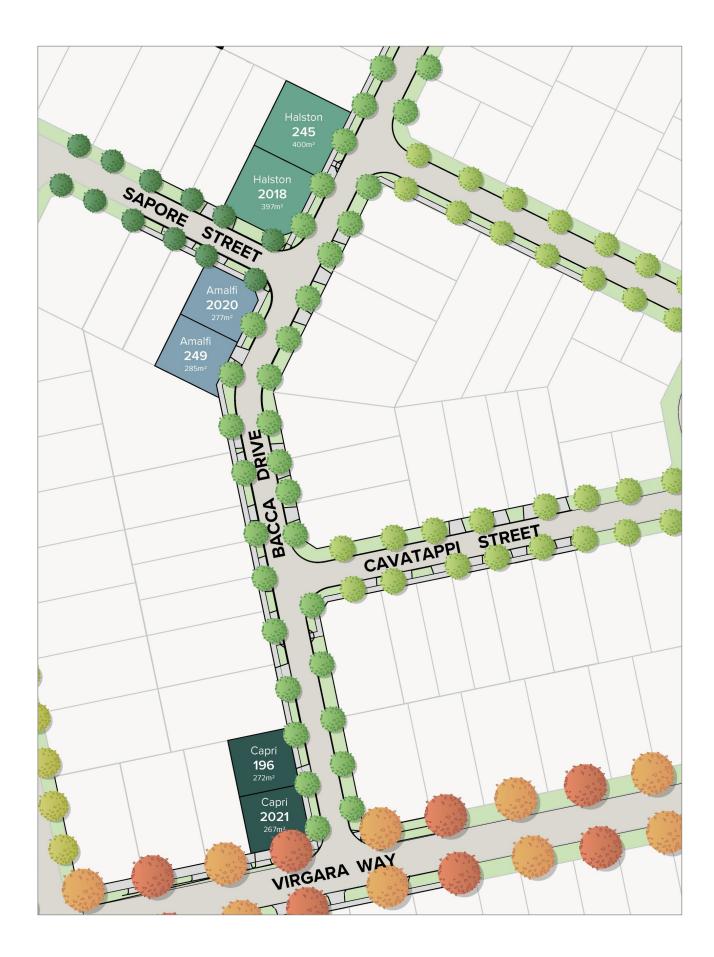

# Live in style north of the city.

Lot 245 Bacca Drive, Angle Vale.

**ESSENCE** AT THE ENTRANCE

# You've arrived at the entrance.

Essence is located within The Entrance, Angle Vale and offers a wonderful lifestyle in a vibrant new community.

The Entrance is a beautiful, master-planned estate that embraces up to 10 hectares of open land and vineyards. Once part of the Virgara Family Estate, the space is simply beautiful, and the natural gumtree and vineyard lined entrance is magnificent... so magnificent, it inspired the name.

Incorporating 750 spacious allotments dotted with parks, reserves and walking trails, The Entrance is a safe, family friendly environment where people can connect and socialise. And, of course, Virgara Wines is literally next door, with its highly regarded Sneaky's Restaurant for lovers of Italian food... Angle Vale has transformed into a modern, vibrant community with a real sense of identity. It's well connected to local amenities, around the corner from the community sporting centre and within walking distance of Angle Vale Primary School, two early learning childcare centres, the Angle Vale Tavern and a number of local shops and businesses. In 2022, the new super school Riverbanks College opened its doors and will eventually accommodate students from B-12.

Public transport is available with Hail N Ride bus stops nearby and the Munno Para railway station, just a 5-minute drive. And, of course, The Barossa, Clare Valley and Yorke Peninsula are not far away.

#### Siteplan