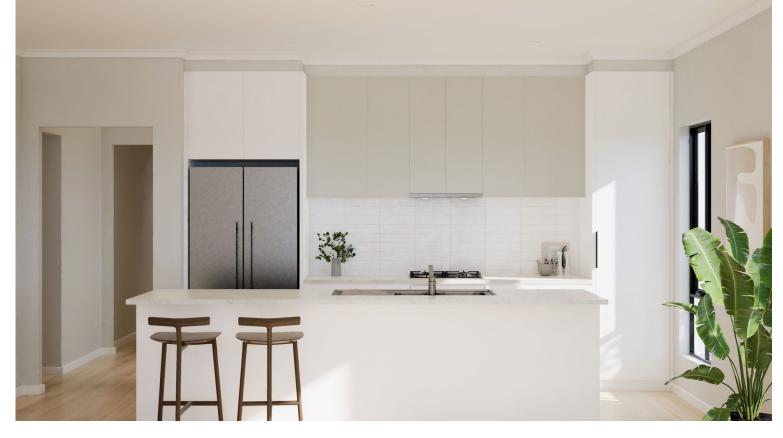

# Floorplans

Essence at The Entrance features three home designs, Amalfi, Capri & Halston.

Choose your desired design based on its location within the release.

#### Lot 245 Design: Halston

| Living          | 137.38m <sup>2</sup> |
|-----------------|----------------------|
| Portico         | 6.51m <sup>2</sup>   |
| Alfresco        | 11.55m <sup>2</sup>  |
| Garage          | 38.13m <sup>2</sup>  |
| Total Residence | 193.57m <sup>2</sup> |