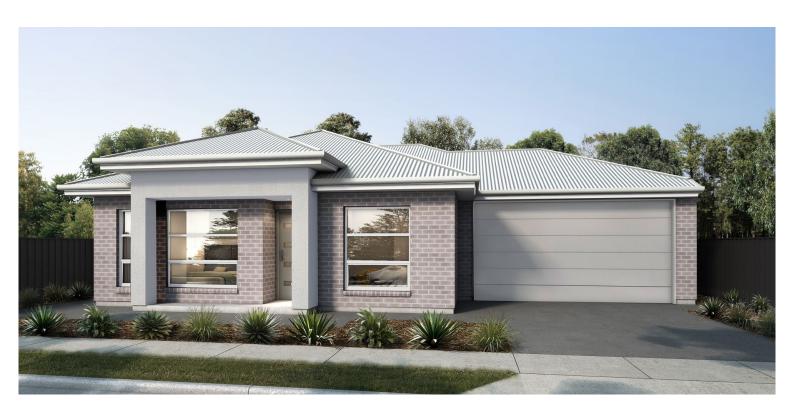

# Floorplans

Essence at The Entrance features three home designs, Amalfi, Capri & Halston.

Choose your desired design based on its location within the release.

#### Lot 245 Design: Halston

| Living          | 137.38m <sup>2</sup> |
|-----------------|----------------------|
| Portico         | 6.51m <sup>2</sup>   |
| Alfresco        | 11.55m <sup>2</sup>  |
| Garage          | 38.13m <sup>2</sup>  |
| Total Residence | 193.57m <sup>2</sup> |