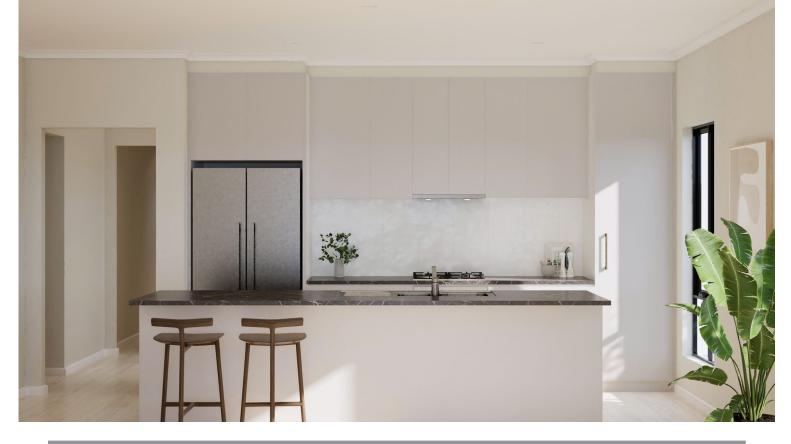

## Urban

#### KITCHEN

| Benchtop                                | Stone Ambassador Zenith-Platinum Black 20mm                             |
|-----------------------------------------|-------------------------------------------------------------------------|
| Splashback                              | Grey Undulated Subway 75x300 Horizontal Stack Lay with Misty Grey grout |
| Lower cupboards (inc fridge and pantry) | Polytec Stone Grey Matt                                                 |
| Overhead cupboards                      | Polytec Stone Grey Matt                                                 |
| Joinery handle                          | Livorno Dull Brushed Nickel - No handles to overhead cupboards          |
|                                         |                                                                         |