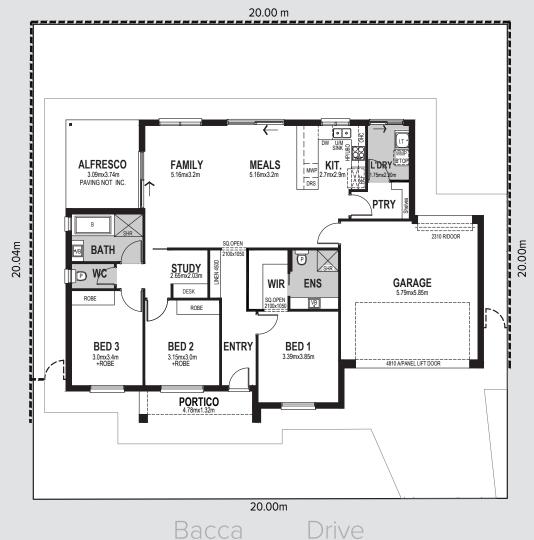

#### Lot 245 Design: Halston

| Living          | 137.38m <sup>2</sup> |
|-----------------|----------------------|
| Portico         | 6.51m <sup>2</sup>   |
| Alfresco        | 11.55m <sup>2</sup>  |
| Garage          | 38.13m <sup>2</sup>  |
| Total Residence | 193.57m <sup>2</sup> |