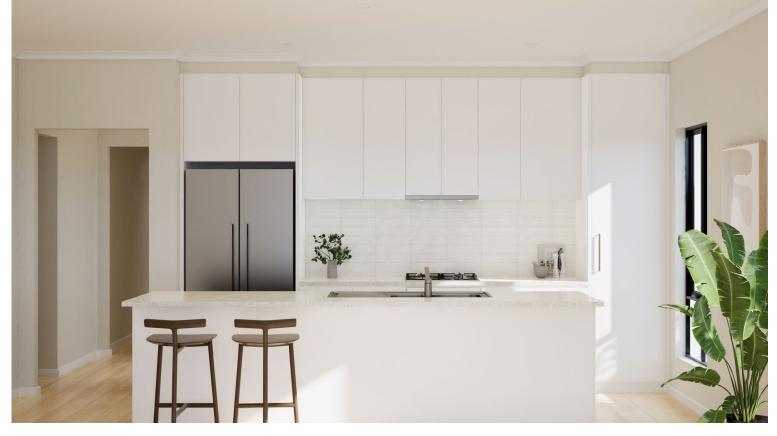

## Floorplans

Essence at The Entrance features three home designs, Amalfi, Capri & Halston.

Choose your desired design based on its location within the release.

#### KITCHEN

| Benchtop                                | Stone Ambassador Zenith-Platinum Black 20mm                             |
|-----------------------------------------|-------------------------------------------------------------------------|
| Splashback                              | Grey Undulated Subway 75x300 Horizontal Stack Lay with Misty Grey grout |
| Lower cupboards (inc fridge and pantry) | Polytec Stone Grey Matt                                                 |
| Overhead cupboards                      | Polytec Stone Grey Matt                                                 |
| Joinery handle                          | Livorno Dull Brushed Nickel - No handles to overhead cupboards          |
|                                         |                                                                         |