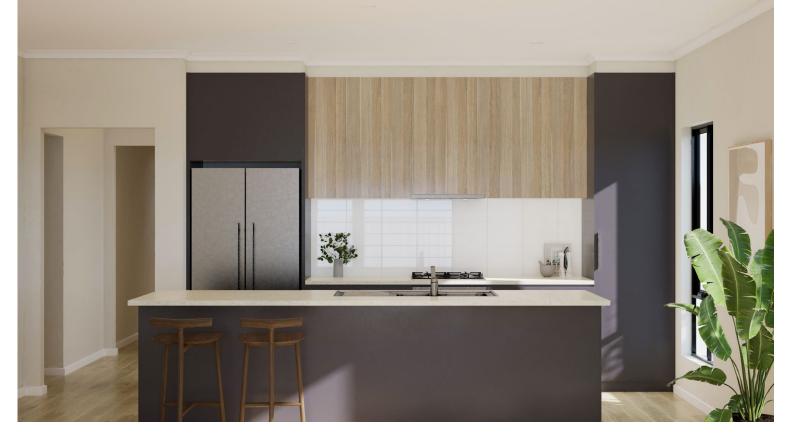

## Industrial

#### KITCHEN

| Benchtop                                | Lavistone - Rock Sugar 20mm                                                 |
|-----------------------------------------|-----------------------------------------------------------------------------|
| Splashback                              | Plain White Gloss Subway 100x300 Horizontal Stack Lay with Ultrawhite grout |
| Lower cupboards (inc fridge and pantry) | Laminex Battalion Natural                                                   |
| Overhead cupboards                      | Polytec Maison Oak Matt - Vertical                                          |
| Joinery handle                          | Ferrara Lip Pull Stainless Steel - no handles to overhead cupboards         |
|                                         |                                                                             |