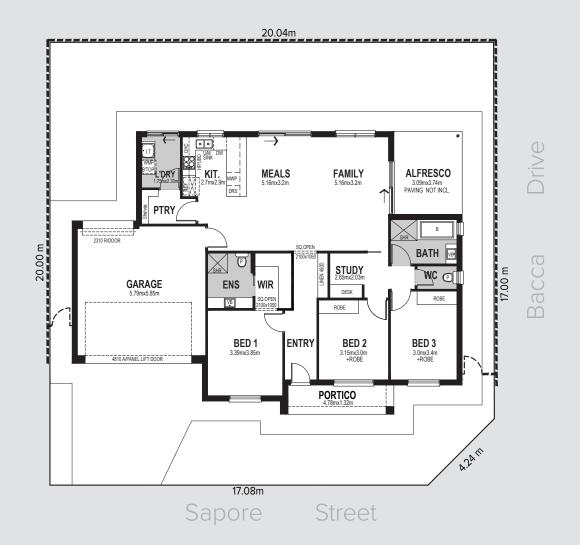

## Floorplans

Essence at The Entrance features three home designs, Amalfi, Capri & Halston.

Choose your desired design based on its location within the release.

#### Lot 2018 Design: Halston

| Living          | 137.38m <sup>2</sup> |
|-----------------|----------------------|
| Portico         | 6.51m <sup>2</sup>   |
| Alfresco        | 11.55m <sup>2</sup>  |
| Garage          | 38.13m <sup>2</sup>  |
| Total Residence | 193.57m <sup>2</sup> |