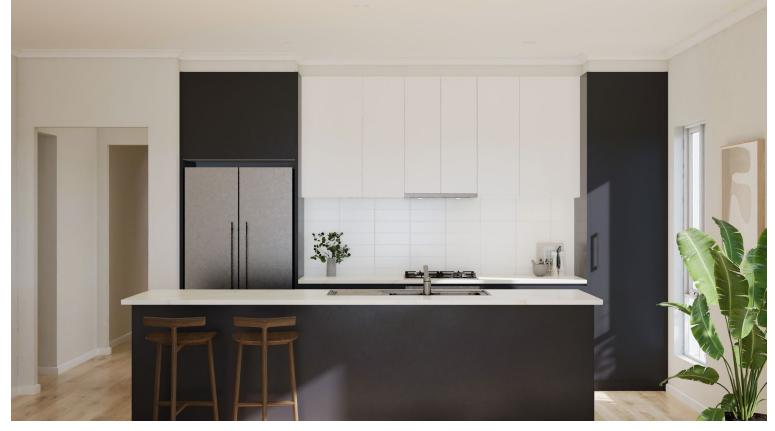

## Chic

#### KITCHEN

| Benchtop                                | Lavistone Ice Sand 20mm                                                    |
|-----------------------------------------|----------------------------------------------------------------------------|
| Splashback                              | Plain White Matt Subway 100x300 Horizontal Stack Lay with Ultrawhite grout |
| Lower cupboards (inc fridge and pantry) | Laminex Terril Natural                                                     |
| Overhead cupboards                      | Laminex Calm White Natural                                                 |
| Joinery handle                          | Livorno Matt Black - No Handles to overhead cupboards                      |
|                                         |                                                                            |