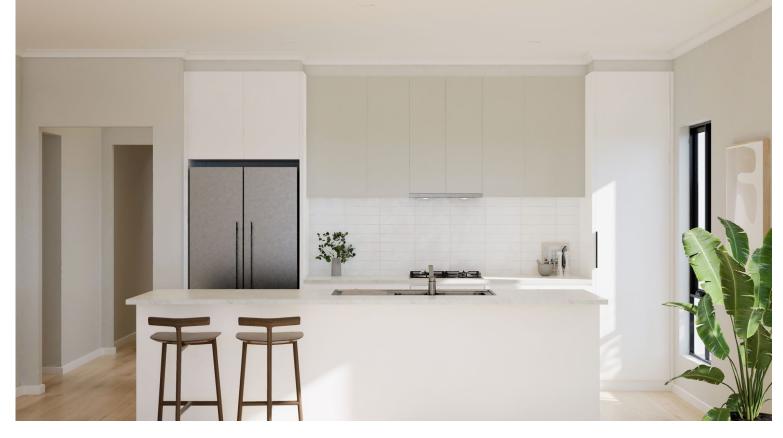

## Floorplans

Essence at The Entrance features three home designs, Amalfi, Capri & Halston.

Choose your desired design based on its location within the release.

#### KITCHEN

| Benchtop                                | Stone Ambassador Zenith-Platinum Black 20mm                             |
|-----------------------------------------|-------------------------------------------------------------------------|
| Splashback                              | Grey Undulated Subway 75x300 Horizontal Stack Lay with Misty Grey grout |
| Lower cupboards (inc fridge and pantry) | Polytec Stone Grey Matt                                                 |
| Overhead cupboards                      | Polytec Stone Grey Matt                                                 |
| Joinery handle                          | Livorno Dull Brushed Nickel - No handles to overhead cupboards          |
|                                         |                                                                         |