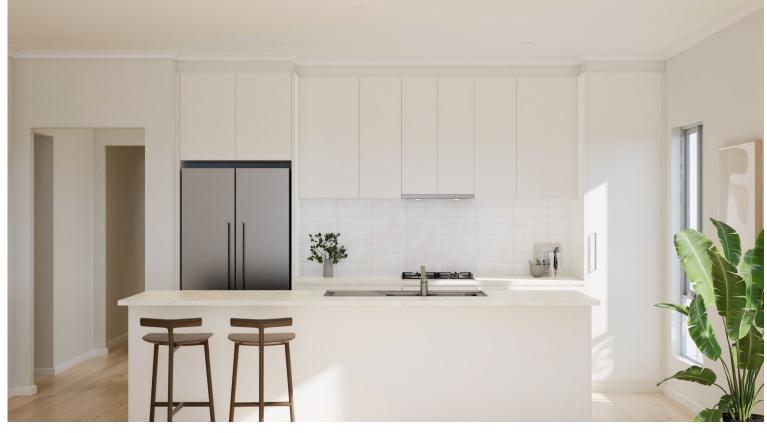

## Floorplans

Essence at The Entrance features three home designs, Amalfi, Capri & Halston.

Choose your desired design based on its location within the release.

#### KITCHEN

| Benchtop                                | Stone Ambassador Zenith-Platinum Black 20mm                             |
|-----------------------------------------|-------------------------------------------------------------------------|
| Splashback                              | Grey Undulated Subway 75x300 Horizontal Stack Lay with Misty Grey grout |
| Lower cupboards (inc fridge and pantry) | Polytec Stone Grey Matt                                                 |
| Overhead cupboards                      | Polytec Stone Grey Matt                                                 |
| Joinery handle                          | Livorno Dull Brushed Nickel - No handles to overhead cupboards          |
|                                         |                                                                         |