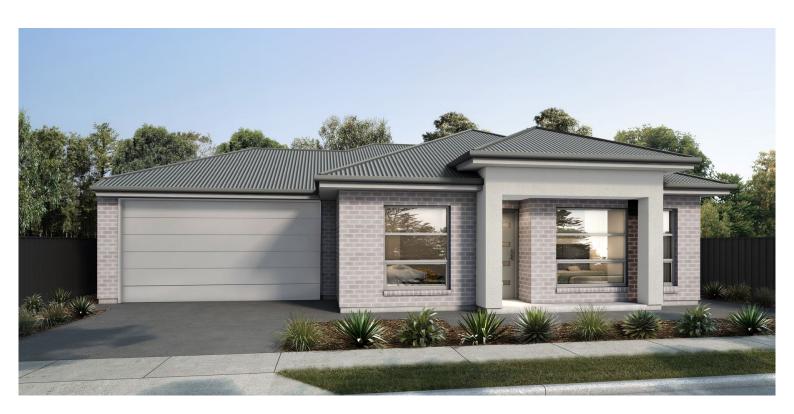

All Essence homes feature three bedrooms, a double car garage and a high standard of inclusions leaving nothing more to be desired.

Essence at *The Entrance* features six homes, each with their own carefully curated external façade.

## Floorplans

Essence at The Entrance features three home designs, Amalfi, Capri & Halston.

Choose your desired design based on its location within the release.

#### Lot 2018 Design: Halston

| Living          | 137.38m <sup>2</sup> |
|-----------------|----------------------|
| Portico         | 6.51m <sup>2</sup>   |
| Alfresco        | 11.55m <sup>2</sup>  |
| Garage          | 38.13m <sup>2</sup>  |
| Total Residence | 193.57m <sup>2</sup> |