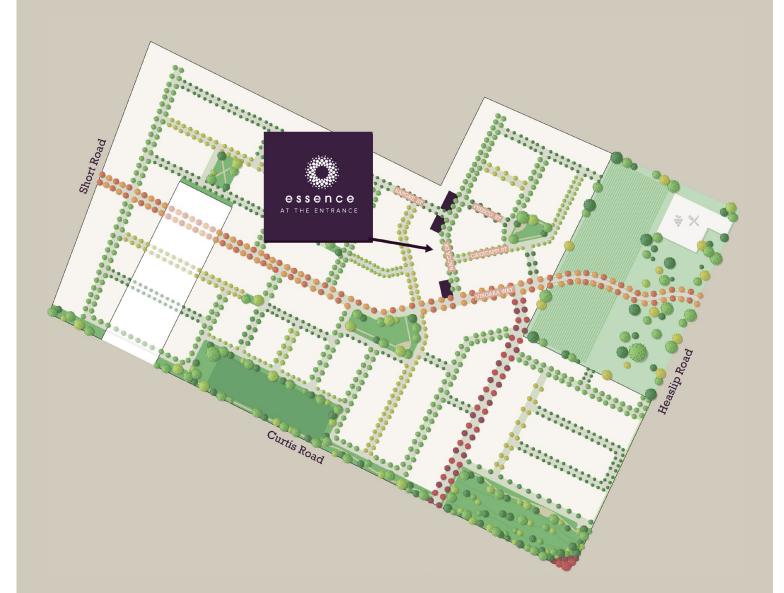

# You've arrived at the entrance.

Essence is located within The Entrance, Angle Vale and offers a wonderful lifestyle in a vibrant new community.

The Entrance is a beautiful, master-planned estate that embraces up to 10 hectares of open land and vineyards. Once part of the Virgara Family Estate, the space is simply beautiful, and the natural gumtree and vineyard lined entrance is magnificent... so magnificent, it inspired the name.

Incorporating 750 spacious allotments dotted with parks, reserves and walking trails, The Entrance is a safe, family friendly environment where people can connect and socialise. And, of course, Virgara Wines is literally next door, with its highly regarded Sneaky's Restaurant for lovers of Italian food... Angle Vale has transformed into a modern, vibrant community with a real sense of identity. It's well connected to local amenities, around the corner from the community sporting centre and within walking distance of Angle Vale Primary School, two early learning childcare centres, the Angle Vale Tavern and a number of local shops and businesses. In 2022, the new super school Riverbanks College opened its doors and will eventually accommodate students from B-12.

#### Siteplan