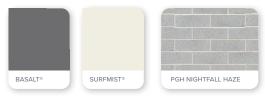

#### DUSK

Cool grey tones reflecting the soft diffusion of the sun setting at twilight.

| Render to piers       | Colorbond Surfmist      |
|-----------------------|-------------------------|
| Roof                  | Colorbond Basalt        |
| Gutters               | Colorbond Basalt        |
| Fascias & Barge Board | Colorbond Surfmist      |
| Bricks                | PGH Nightfall Haze      |
| Mortar                | Natural Grey            |
| Garage door           | Colorbond Surfmist      |
| Front door            | Colorbond Surfmist      |
| Windows               | Anodic Grey             |
| Porch tile            | Grey Textured 300x300mm |