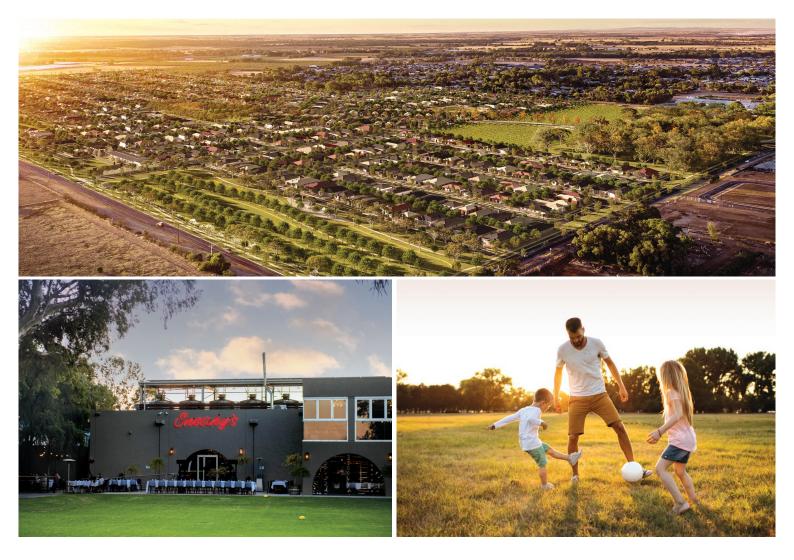

# You've arrived at the entrance.

Essence is located within The Entrance, Angle Vale and offers a wonderful lifestyle in a vibrant new community.

The Entrance is a beautiful, master-planned estate that embraces up to 10 hectares of open land and vineyards. Once part of the Virgara Family Estate, the space is simply beautiful, and the natural gumtree and vineyard lined entrance is magnificent... so magnificent, it inspired the name.

Incorporating 750 spacious allotments dotted with parks, reserves and walking trails, The Entrance is a safe, family friendly environment where people can connect and socialise. And, of course, Virgara Wines is literally next door, with its highly regarded Sneaky's Restaurant for lovers of Italian food... Angle Vale has transformed into a modern, vibrant community with a real sense of identity. It's well connected to local amenities, around the corner from the community sporting centre and within walking distance of Angle Vale Primary School, two early learning childcare centres, the Angle Vale Tavern and a number of local shops and businesses. In 2022, the new super school Riverbanks College opened its doors and will eventually accommodate students from B-12.

Public transport is available with Hail N Ride bus stops nearby and the Munno Para railway station, just a 5-minute drive. And, of course, The Barossa, Clare Valley and Yorke Peninsula are not far away.