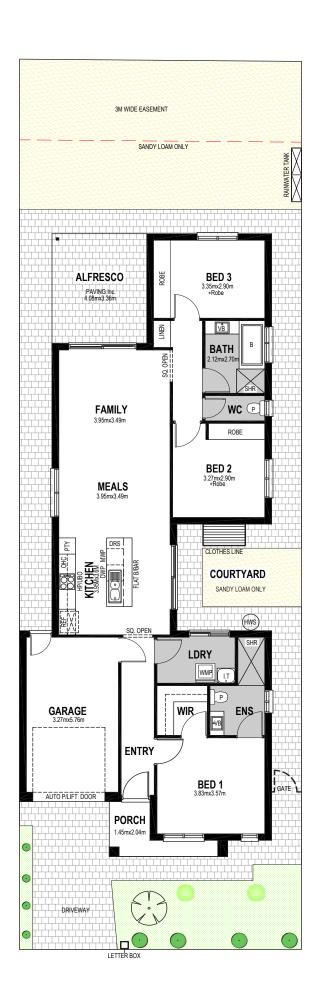

# Release 5.

## Lot 35.

Wurak Circuit, Blakeview

**4** 3 **3** 2 **4** 1

| Total    | 169.20 m²            |
|----------|----------------------|
| Garage   | 21.72m²              |
| Alfresco | 13.70m <sup>2</sup>  |
| Portico  | 4.60m²               |
| Living   | 129.18m <sup>2</sup> |

| Solar Panels  3.32KW - No Battery  Ceiling height 2700mm  Internal linings 10mm Boral sheetrock plasterboard  Entrance doors Panelcarve Entry Door PPC104 Primed (820mm wide)  Other external doors Corinthian Flush Panel  External hardware Tristan Lever Entrance Set Satin Chrome with Dexton Deadloc Internal doors Corinthian Painted Redicote Flush Panel doors | :k Single Cylinder Satin Chrome         |
|------------------------------------------------------------------------------------------------------------------------------------------------------------------------------------------------------------------------------------------------------------------------------------------------------------------------------------------------------------------------|-----------------------------------------|
| Internal linings 10mm Boral sheetrock plasterboard  Entrance doors Panelcarve Entry Door PPC104 Primed (820mm wide)  Other external doors Corinthian Flush Panel  External hardware Tristan Lever Entrance Set Satin Chrome with Dexton Deadloc                                                                                                                        | :k Single Cylinder Satin Chrome         |
| Entrance doors Panelcarve Entry Door PPC104 Primed (820mm wide)  Other external doors Corinthian Flush Panel  External hardware Tristan Lever Entrance Set Satin Chrome with Dexton Deadloc                                                                                                                                                                            | :k Single Cylinder Satin Chrome         |
| Other external doors Corinthian Flush Panel  External hardware Tristan Lever Entrance Set Satin Chrome with Dexton Deadloc                                                                                                                                                                                                                                             | :k Single Cylinder Satin Chrome         |
| External hardware Tristan Lever Entrance Set Satin Chrome with Dexton Deadloc                                                                                                                                                                                                                                                                                          | k Single Cylinder Satin Chrome          |
|                                                                                                                                                                                                                                                                                                                                                                        | k Single Cylinder Satin Chrome          |
| Internal doors Corinthian Painted Redicote Flush Panel doors                                                                                                                                                                                                                                                                                                           |                                         |
|                                                                                                                                                                                                                                                                                                                                                                        |                                         |
| Internal door hardware Tristan Lever Passage/Privacy Set Satin Chrome                                                                                                                                                                                                                                                                                                  |                                         |
| Insulation Internal Walls: R2.0, External Walls: R2.5, Ceiling: R5.0                                                                                                                                                                                                                                                                                                   |                                         |
| Cornices Cove 90mm                                                                                                                                                                                                                                                                                                                                                     |                                         |
| Skirtings 67x18mm MDF bevel profile                                                                                                                                                                                                                                                                                                                                    |                                         |
| Window architraves 67x18mm MDF bevel profile                                                                                                                                                                                                                                                                                                                           |                                         |
| Paint system Matt acrylic, 2 coat system                                                                                                                                                                                                                                                                                                                               |                                         |
| Built in robes (as per plan) Mirror sliding doors (If applicable)                                                                                                                                                                                                                                                                                                      |                                         |
| Electrical Hard wired smoke detectors with battery backup, meter isolate earth leakage safety switch to meter box.                                                                                                                                                                                                                                                     | or & 6ka circuit breaker and            |
| Lighting Downlights to entry & main living areas, batten lights to remain                                                                                                                                                                                                                                                                                              | der.                                    |
| Exhaust fans To all bathrooms                                                                                                                                                                                                                                                                                                                                          |                                         |
| NBN upgrade option  NBN provision includes 600 series HUB, lockable enclosure, spl ethernet & phone hub, wiring prov. for phone (x1), data point (x2)                                                                                                                                                                                                                  | • • • • • • • • • • • • • • • • • • • • |
| Hot water service 270L (HDC 270) heat pump hot water service                                                                                                                                                                                                                                                                                                           |                                         |
| Air-conditioning Split system to main living area and ceiling fans with light to bed                                                                                                                                                                                                                                                                                   | drooms.                                 |
| Garage door Automated panel lift door with two remote controls                                                                                                                                                                                                                                                                                                         |                                         |
| Kitchen Overhead cupboards and microwave provision (inc pot-drawer                                                                                                                                                                                                                                                                                                     | r) to kitchen                           |