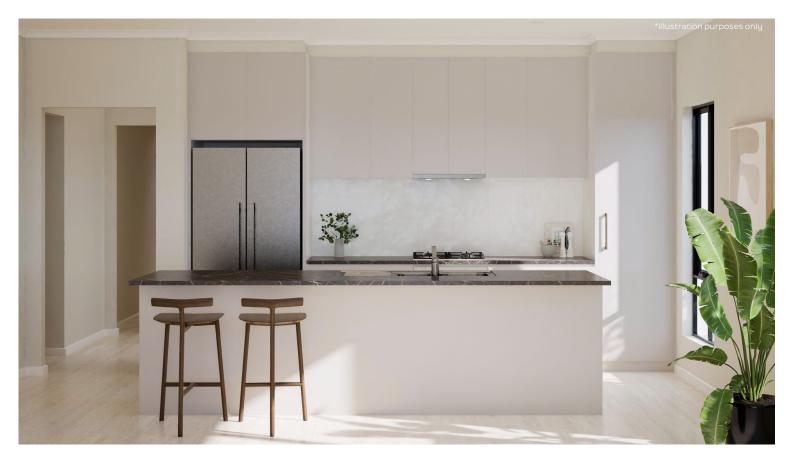

### **KITCHEN**

Phoenix Pina Sink Mixer\*

Westinghouse 600mm Electric Cooktop

Westinghouse 600mm Electric Oven

Westinghouse 600mm Slideout Rangehood

| Sink       | Seima Acero Sink, 1 <sup>3/4</sup> bowls        |
|------------|-------------------------------------------------|
| Sink mixer | Phoenix Pina Sink Mixer 200mm Gooseneck, Chrome |
| Cooktop    | Westinghouse 600mm Electric Cooktop             |
| Oven       | Westinghouse 600mm Multi-function Electric Oven |
| Rangehood  | Westinghouse 600mm Slideout Rangehood           |

### BATHROOMS

Semi frameless shower

Seima Chios Select Close Coupled Toilet Suite

Phoenix Pina Wall Mixer & Vivid High-Rise Shower Arm

Phoenix Radii accessories incl. shower shelf, double towel rail & toilet roll holder\*

Seima Kyra 400 Square Basin

| Basin         | Seima Kyra 400 Square Ceramic Basin (Inset to main bathroom)                                                                                |
|---------------|---------------------------------------------------------------------------------------------------------------------------------------------|
| Bath          | Seima Syros Inset Bath                                                                                                                      |
| Tapware       | Phoenix Pina Basin Mixer, Pina Wall Mixers, Pina Bath Outlet, Vivid High-Rise Shower Arm,<br>Chrome                                         |
| Accessories   | Phoenix Radii Accessories incl. 600mm Double Towel Rail Round Plate, Toilet Roll Holder Round Plate, Metal Shower Shelf Round Plate, Chrome |
| Shower screen | 600 Series Semi Frameless - Clear Glass, Polished Silver                                                                                    |
| Toilet suite  | Seima Chios Select Close Coupled Toilet                                                                                                     |
| Floor grate   | Square Grate 80mm Stainless Steel                                                                                                           |
| Mirrors       | Mirror Full Width of Vanity 750mm H $\times$ 4mm polished edge, over all vanity units (where applicable)                                    |
| Fan           | Exhaust fan to ensuite - heat lamp to main bathroom                                                                                         |

# Internal colours.

At Bentley Road, you'll have the option to make it your own with the choice of four timeless and inspiring colour schemes, carefully curated by our team of designers.

Feel at ease in your surroundings by enjoying a home that reflects you.

## ORGANIC

Joinery handle

Fresh tones compliment subtle layered environmental elements, creating a sense of comfort and relaxation.