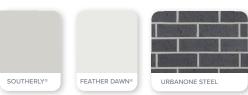

## TIDAL

Neutral light colour palette depicting the fresh breeziness of the coast.

| Render to piers | Wattyl Feather Dawn                       |
|-----------------|-------------------------------------------|
| Roof            | Colorbond Southerly                       |
| Gutters         | Colorbond Southerly                       |
| Fascias         | Colorbond Dover White                     |
| Bricks          | Austral Urban One Steel                   |
| Mortar          | Natural Grey                              |
| Garage door     | Colorbond Dover White - Tuscan<br>Profile |
| Front door      | Wattyl Feather Dawn                       |
| Windows         | White                                     |
| Porch tile      | Grey Textured 300x300mm                   |
|                 |                                           |