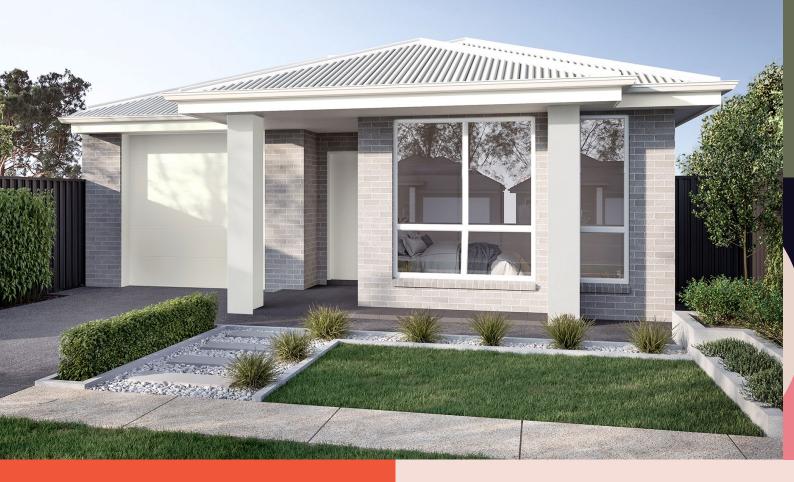

# Fixed price turn-key home

Lot 35 Wurak Circuit, Blakeview.

## Lot 35.

Wurak Circuit, Blakeview

**4** 3 **3** 2 **4** 1

| Total    | 169.20 m²            |
|----------|----------------------|
| Garage   | 21.72m²              |
| Alfresco | 13.70m <sup>2</sup>  |
| Portico  | 4.60m²               |
| Living   | 129.18m <sup>2</sup> |