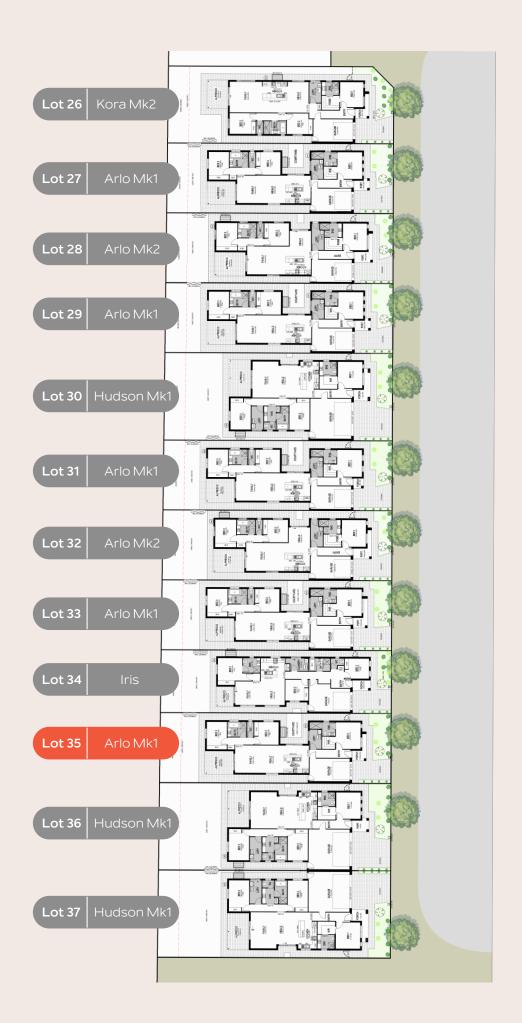

Refer to website to download form - bentleyrd.com.au/how-to-buy

Bentley Road features a selection of beautifully designed 2, 3 and 4 bedroom homes, crafted to offer both comfort and style.

The fifth release at Bentley Road includes a range of floorplans to select from. Choose your desired allotment based on its location within the release.

# Release 5.

## Lot 35.

Wurak Circuit, Blakeview

**4** 3 **3** 2 **4** 1

| Total    | 169.20 m²            |
|----------|----------------------|
| Garage   | 21.72m²              |
| Alfresco | 13.70m <sup>2</sup>  |
| Portico  | 4.60m²               |
| Living   | 129.18m <sup>2</sup> |