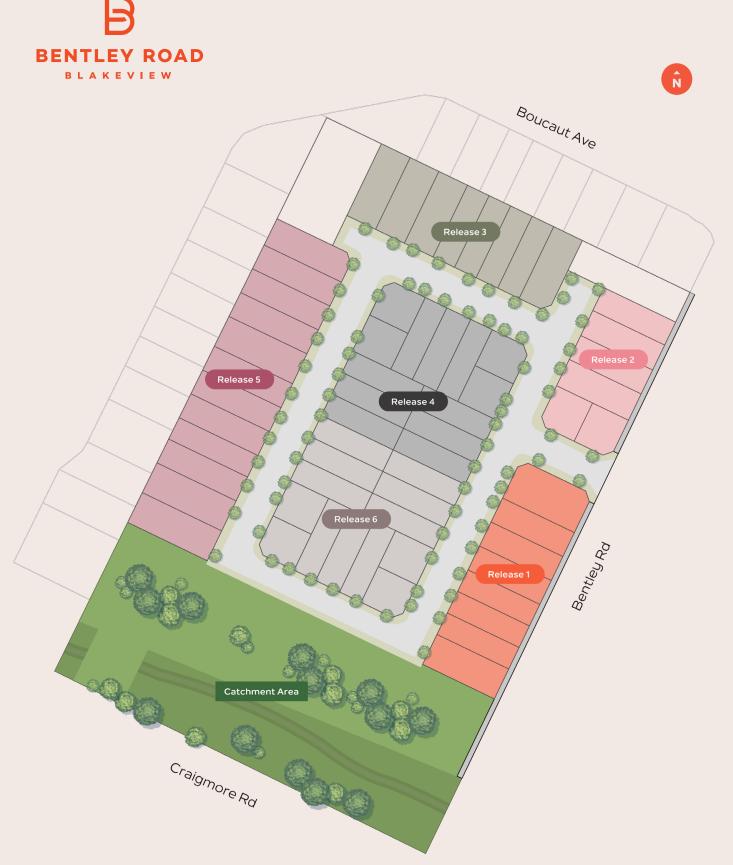

Refer to website to download form - bentleyrd.com.au/how-to-buy

Bentley Road features a selection of beautifully designed 2, 3 and 4 bedroom homes, crafted to offer both comfort and style.

The fifth release at Bentley Road includes a range of floorplans to select from. Choose your desired allotment based on its location within the release.

# Release 5.

## Lot 35.

Wurak Circuit, Blakeview

**4** 3 **3** 2 **4** 1

| Total    | 169.20 m²            |
|----------|----------------------|
| Garage   | 21.72m²              |
| Alfresco | 13.70m <sup>2</sup>  |
| Portico  | 4.60m²               |
| Living   | 129.18m <sup>2</sup> |