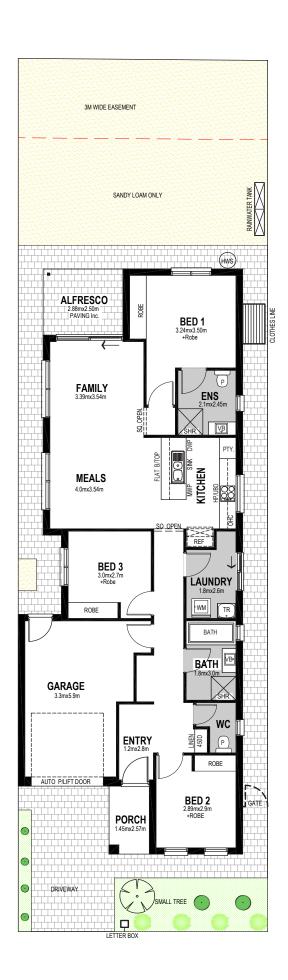

Bentley Road features a selection of beautifully designed 2, 3 and 4 bedroom homes, crafted to offer both comfort and style.

The fifth release at Bentley Road includes a range of floorplans to select from. Choose your desired allotment based on its location within the release.

## Lot 34.

| Total    | 157m²                |
|----------|----------------------|
| Garage   | 25.20m <sup>2</sup>  |
| Alfresco | 7.20m <sup>2</sup>   |
| Porch    | 3.70m <sup>2</sup>   |
| Living   | 120.90m <sup>2</sup> |