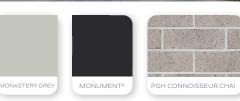

### SMOKE

The balance of warm and cool slate tones, evokes contentment and wellbeing.

| Render to porch | Colorbond Monument                      |
|-----------------|-----------------------------------------|
| Face render     | Wattyl Dolomite Grey                    |
| Roof            | Colorbond Monument                      |
| Gutters         | Colorbond Monument                      |
| Fascias         | Colorbond Monument                      |
| Bricks          | PGH Connoisseur Chai                    |
| Mortar          | Natural Grey                            |
| Garage door     | Colorbond Monument -<br>Hampton profile |
| Front door      | Wattyl Monastery Grey                   |
| Windows         | Black                                   |
| Porch tile      | Black Textured 300x300mm                |