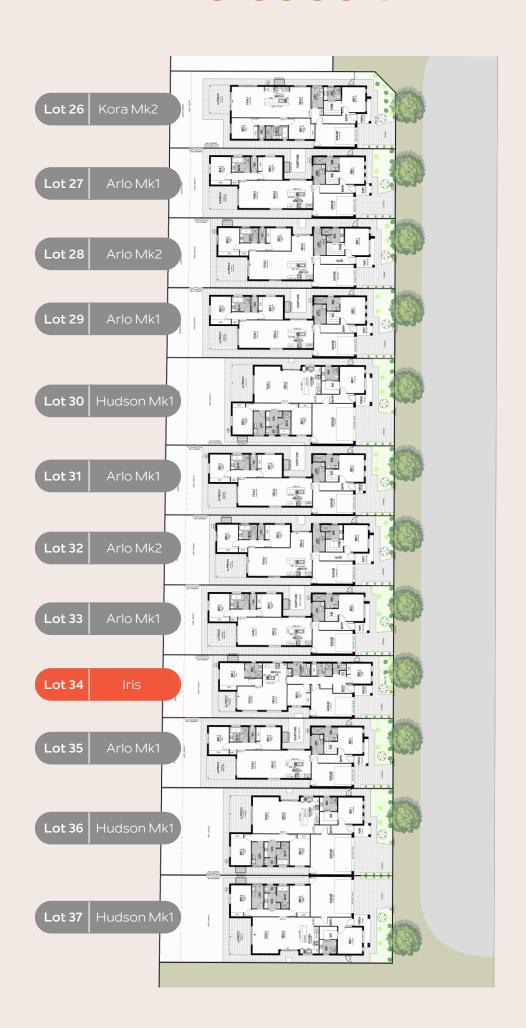

Bentley Road features a selection of beautifully designed 2, 3 and 4 bedroom homes, crafted to offer both comfort and style.

The fifth release at Bentley Road includes a range of floorplans to select from. Choose your desired allotment based on its location within the release.

# Release 5.

## Lot 34.

| Total    | 157m²                |
|----------|----------------------|
| Garage   | 25.20m <sup>2</sup>  |
| Alfresco | 7.20m <sup>2</sup>   |
| Porch    | 3.70m <sup>2</sup>   |
| Living   | 120.90m <sup>2</sup> |