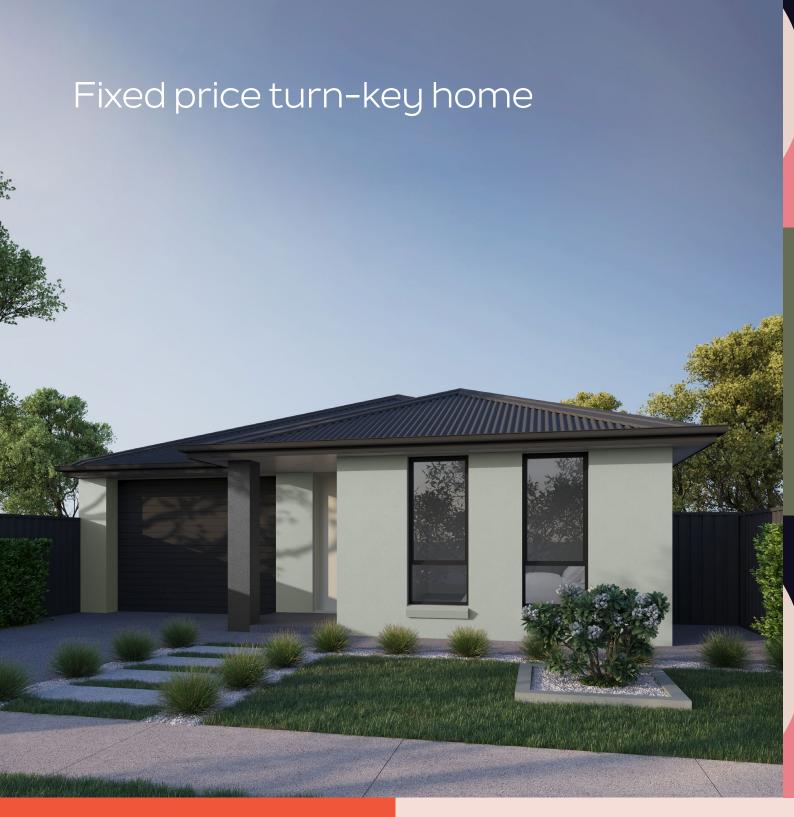

Lot 34 Wurak Circuit, Blakeview.

At Bentley Road you have the opportunity to secure an affordable, fixed price house and land package within the established northern suburb, Blakeview.

All homes at Bentley Road will feature spacious open plan living and quality inclusions.

Bentley Road features a selection of beautifully designed 2, 3 and 4 bedroom homes, crafted to offer both comfort and style.

The fifth release at Bentley Road includes a range of floorplans to select from. Choose your desired allotment based on its location within the release.

## Lot 34.

| Total    | 157m²                |
|----------|----------------------|
| Garage   | 25.20m <sup>2</sup>  |
| Alfresco | 7.20m <sup>2</sup>   |
| Porch    | 3.70m <sup>2</sup>   |
| Living   | 120.90m <sup>2</sup> |