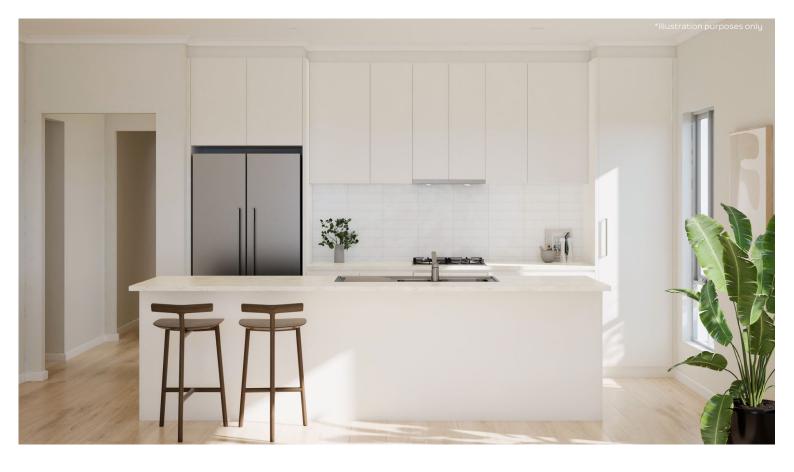

### **KITCHEN**

Phoenix Pina Sink Mixer\*

Westinghouse 600mm Electric Cooktop

Westinghouse 600mm Electric Oven

Westinghouse 600mm Slideout Rangehood

| Sink       | Seima Acero Sink, 1 <sup>3/4</sup> bowls        |
|------------|-------------------------------------------------|
| Sink mixer | Phoenix Pina Sink Mixer 200mm Gooseneck, Chrome |
| Cooktop    | Westinghouse 600mm Electric Cooktop             |
| Oven       | Westinghouse 600mm Multi-function Electric Oven |
| Rangehood  | Westinghouse 600mm Slideout Rangehood           |

### BATHROOMS

Semi frameless shower

Seima Chios Select Close Coupled Toilet Suite

Phoenix Pina Wall Mixer & Vivid High-Rise Shower Arm

Phoenix Radii accessories incl. shower shelf, double towel rail & toilet roll holder\*

Seima Kyra 400 Square Basin

| Basin         | Seima Kyra 400 Square Ceramic Basin (Inset to main bathroom)                                                                                |
|---------------|---------------------------------------------------------------------------------------------------------------------------------------------|
| Bath          | Seima Syros Inset Bath                                                                                                                      |
| Tapware       | Phoenix Pina Basin Mixer, Pina Wall Mixers, Pina Bath Outlet, Vivid High-Rise Shower Arm,<br>Chrome                                         |
| Accessories   | Phoenix Radii Accessories incl. 600mm Double Towel Rail Round Plate, Toilet Roll Holder Round Plate, Metal Shower Shelf Round Plate, Chrome |
| Shower screen | 600 Series Semi Frameless - Clear Glass, Polished Silver                                                                                    |
| Toilet suite  | Seima Chios Select Close Coupled Toilet                                                                                                     |
| Floor grate   | Square Grate 80mm Stainless Steel                                                                                                           |
| Mirrors       | Mirror Full Width of Vanity 750mm H $\times$ 4mm polished edge, over all vanity units (where applicable)                                    |
| Fan           | Exhaust fan to ensuite - heat lamp to main bathroom                                                                                         |