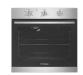

| GENERAL                      |                                                                                                                                                                                                   |
|------------------------------|---------------------------------------------------------------------------------------------------------------------------------------------------------------------------------------------------|
| Solar Panels                 | 3.32KW - No Battery                                                                                                                                                                               |
| Ceiling height               | 2700mm                                                                                                                                                                                            |
| Internal linings             | 10mm Boral sheetrock plasterboard                                                                                                                                                                 |
| Entrance doors               | Panelcarve Entry Door PPC104 Primed (820mm wide)                                                                                                                                                  |
| Other external doors         | Corinthian Flush Panel                                                                                                                                                                            |
| External hardware            | Tristan Lever Entrance Set Satin Chrome with Dexton Deadlock Single Cylinder Satin Chrome                                                                                                         |
| Internal doors               | Corinthian Painted Redicote Flush Panel doors                                                                                                                                                     |
| Internal door hardware       | Tristan Lever Passage/Privacy Set Satin Chrome                                                                                                                                                    |
| Insulation                   | Internal Walls: R2.0, External Walls: R2.5, Ceiling: R5.0                                                                                                                                         |
| Cornices                     | Cove 90mm                                                                                                                                                                                         |
| Skirtings                    | 67x18mm MDF bevel profile                                                                                                                                                                         |
| Window architraves           | 67x18mm MDF bevel profile                                                                                                                                                                         |
| Paint system                 | Matt acrylic, 2 coat system                                                                                                                                                                       |
| Built in robes (as per plan) | Mirror sliding doors (If applicable)                                                                                                                                                              |
| Electrical                   | Hard wired smoke detectors with battery backup, meter isolator & 6ka circuit breaker and earth leakage safety switch to meter box.                                                                |
| Lighting                     | Downlights to entry & main living areas, batten lights to remainder.                                                                                                                              |
| Exhaust fans                 | To all bathrooms                                                                                                                                                                                  |
| NBN upgrade option           | NBN provision includes 600 series HUB, lockable enclosure, splitter for TV data/patch panel, ethernet & phone hub, wiring prov. for phone (x1), data point (x2), internal lead-in cables (Cat 6). |
| Hot water service            | 270L (HDC 270) heat pump hot water service                                                                                                                                                        |
| Air-conditioning             | Split system to main living area and ceiling fans with light to bedrooms.                                                                                                                         |
| Garage door                  | Automated panel lift door with two remote controls.                                                                                                                                               |
| Kitchen                      | Overhead cupboards and microwave provision (inc pot-drawer) to kitchen                                                                                                                            |
|                              |                                                                                                                                                                                                   |