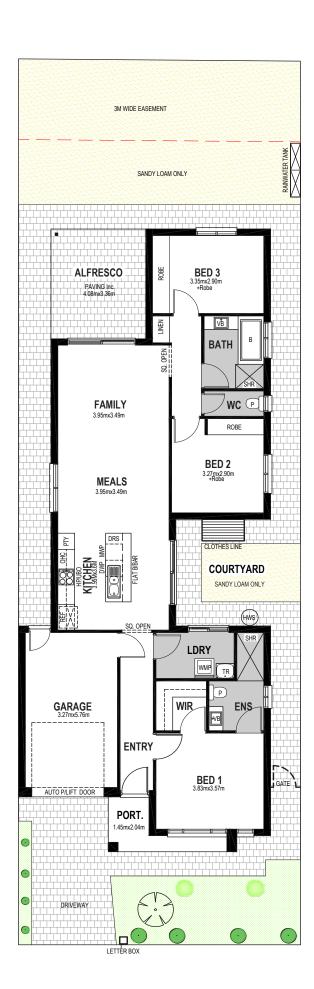

# Release 5.

## Lot 33.

| Total    | 169.42 m²            |
|----------|----------------------|
| Garage   | 21.72m <sup>2</sup>  |
| Alfresco | 13.70m²              |
| Portico  | 4.82m²               |
| Living   | 129.18m <sup>2</sup> |