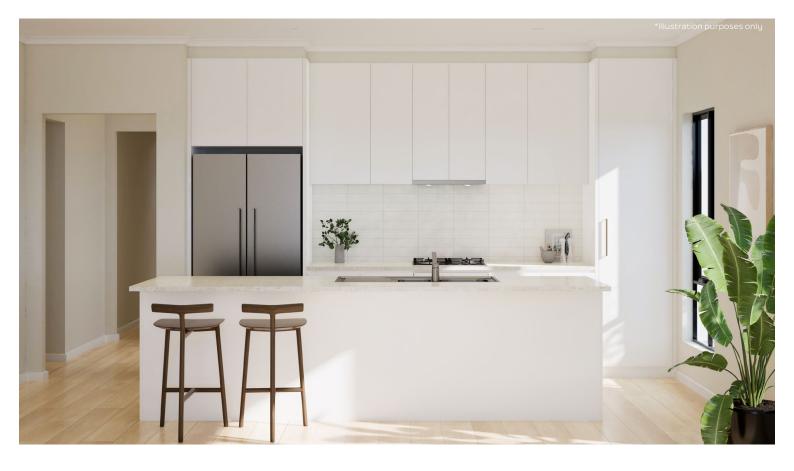

### **KITCHEN**

Phoenix Pina Sink Mixer\*

Westinghouse 600mm Electric Cooktop

Westinghouse 600mm Electric Oven

Westinghouse 600mm Slideout Rangehood

| Sink       | Seima Acero Sink, 1 <sup>3/4</sup> bowls        |
|------------|-------------------------------------------------|
| Sink mixer | Phoenix Pina Sink Mixer 200mm Gooseneck, Chrome |
| Cooktop    | Westinghouse 600mm Electric Cooktop             |
| Oven       | Westinghouse 600mm Multi-function Electric Oven |
| Rangehood  | Westinghouse 600mm Slideout Rangehood           |

### BATHROOMS

Semi frameless shower

Seima Chios Select Close Coupled Toilet Suite

Phoenix Pina Wall Mixer & Vivid High-Rise Shower Arm

Phoenix Radii accessories incl. shower shelf, double towel rail & toilet roll holder\*

Seima Kyra 400 Square Basin

| Basin         | Seima Kyra 400 Square Ceramic Basin (Inset to main bathroom)                                                                                |
|---------------|---------------------------------------------------------------------------------------------------------------------------------------------|
| Bath          | Seima Syros Inset Bath                                                                                                                      |
| Tapware       | Phoenix Pina Basin Mixer, Pina Wall Mixers, Pina Bath Outlet, Vivid High-Rise Shower Arm,<br>Chrome                                         |
| Accessories   | Phoenix Radii Accessories incl. 600mm Double Towel Rail Round Plate, Toilet Roll Holder Round Plate, Metal Shower Shelf Round Plate, Chrome |
| Shower screen | 600 Series Semi Frameless - Clear Glass, Polished Silver                                                                                    |
| Toilet suite  | Seima Chios Select Close Coupled Toilet                                                                                                     |
| Floor grate   | Square Grate 80mm Stainless Steel                                                                                                           |
| Mirrors       | Mirror Full Width of Vanity 750mm H $\times$ 4mm polished edge, over all vanity units (where applicable)                                    |
| Fan           | Exhaust fan to ensuite - heat lamp to main bathroom                                                                                         |