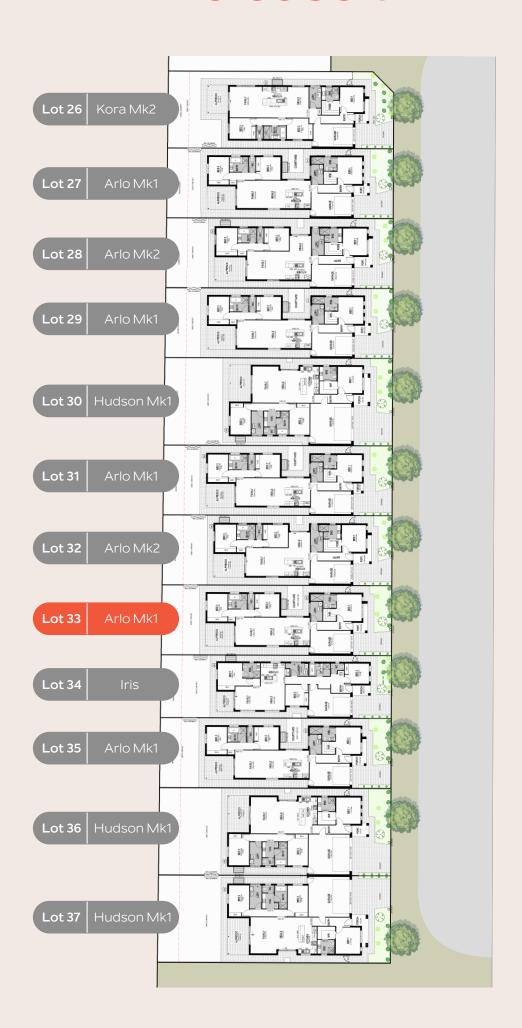

Refer to website to download form - bentleyrd.com.au/how-to-buy

Bentley Road features a selection of beautifully designed 2, 3 and 4 bedroom homes, crafted to offer both comfort and style.

The fifth release at Bentley Road includes a range of floorplans to select from. Choose your desired allotment based on its location within the release.

# Release 5.

## Lot 33.

| Total    | 169.42 m²            |
|----------|----------------------|
| Garage   | 21.72m <sup>2</sup>  |
| Alfresco | 13.70m²              |
| Portico  | 4.82m²               |
| Living   | 129.18m <sup>2</sup> |