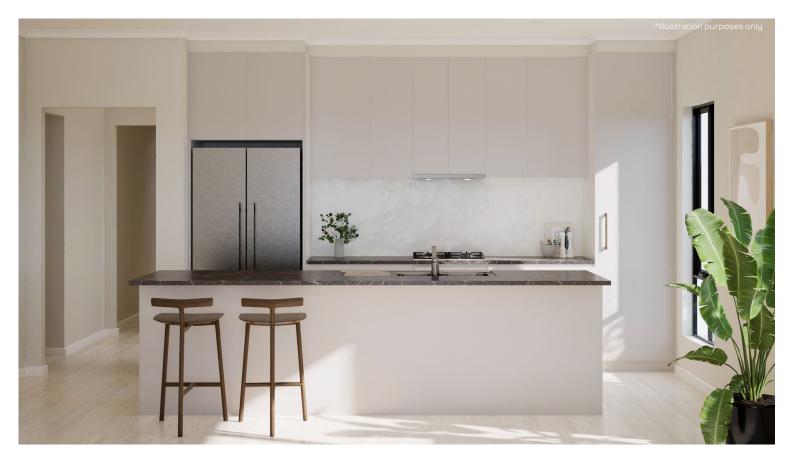

At Bentley Road you have the opportunity to secure an affordable, fixed price house and land package within the established northern suburb, Blakeview.

All homes at Bentley Road will feature spacious open plan living and quality inclusions.

### **KITCHEN**

Phoenix Pina Sink Mixer\*

Westinghouse 600mm Electric Cooktop

Westinghouse 600mm Electric Oven

Westinghouse 600mm Slideout Rangehood

| Sink       | Seima Acero Sink, 1 <sup>3/4</sup> bowls        |
|------------|-------------------------------------------------|
| Sink mixer | Phoenix Pina Sink Mixer 200mm Gooseneck, Chrome |
| Cooktop    | Westinghouse 600mm Electric Cooktop             |
| Oven       | Westinghouse 600mm Multi-function Electric Oven |
| Rangehood  | Westinghouse 600mm Slideout Rangehood           |

### BATHROOMS

Semi frameless shower

Seima Chios Select Close Coupled Toilet Suite

Phoenix Pina Wall Mixer & Vivid High-Rise Shower Arm

Phoenix Radii accessories incl. shower shelf, double towel rail & toilet roll holder\*

Seima Kyra 400 Square Basin

| Basin         | Seima Kyra 400 Square Ceramic Basin (Inset to main bathroom)                                                                                |
|---------------|---------------------------------------------------------------------------------------------------------------------------------------------|
| Bath          | Seima Syros Inset Bath                                                                                                                      |
| Tapware       | Phoenix Pina Basin Mixer, Pina Wall Mixers, Pina Bath Outlet, Vivid High-Rise Shower Arm,<br>Chrome                                         |
| Accessories   | Phoenix Radii Accessories incl. 600mm Double Towel Rail Round Plate, Toilet Roll Holder Round Plate, Metal Shower Shelf Round Plate, Chrome |
| Shower screen | 600 Series Semi Frameless - Clear Glass, Polished Silver                                                                                    |
| Toilet suite  | Seima Chios Select Close Coupled Toilet                                                                                                     |
| Floor grate   | Square Grate 80mm Stainless Steel                                                                                                           |
| Mirrors       | Mirror Full Width of Vanity 750mm H $\times$ 4mm polished edge, over all vanity units (where applicable)                                    |
| Fan           | Exhaust fan to ensuite - heat lamp to main bathroom                                                                                         |