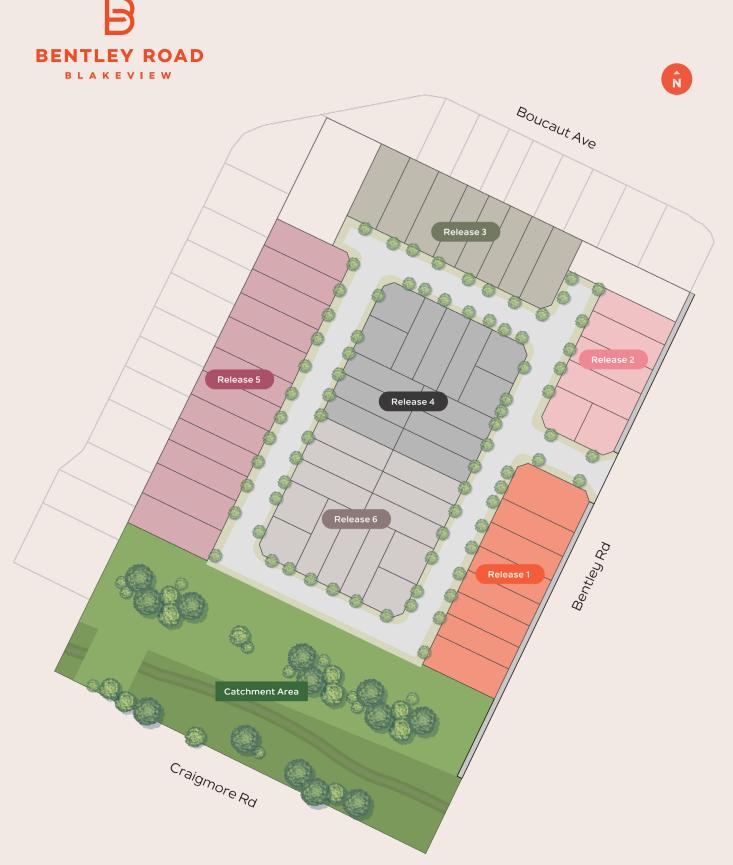

Refer to website to download form - bentleyrd.com.au/how-to-buy

Bentley Road features a selection of beautifully designed 2, 3 and 4 bedroom homes, crafted to offer both comfort and style.

The fifth release at Bentley Road includes a range of floorplans to select from. Choose your desired allotment based on its location within the release.

# Release 5.