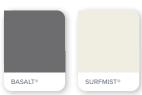

### DUSK

Cool grey tones reflecting the soft diffusion of the sun setting at twilight.

| Render to piers | Colorbond Surfmist                      |
|-----------------|-----------------------------------------|
| Roof            | Colorbond Basalt                        |
| Gutters         | Colorbond Basalt                        |
| Fascias         | Colorbond Surfmist                      |
| Bricks          | PGH Nightfall Haze                      |
| Mortar          | Natural Grey                            |
| Garage door     | Colorbond Surfmist -<br>Madison profile |
| Front door      | Colorbond Surfmist                      |
| Windows         | Anodic Grey                             |
| Porch tile      | Grey Textured 300x300mm                 |