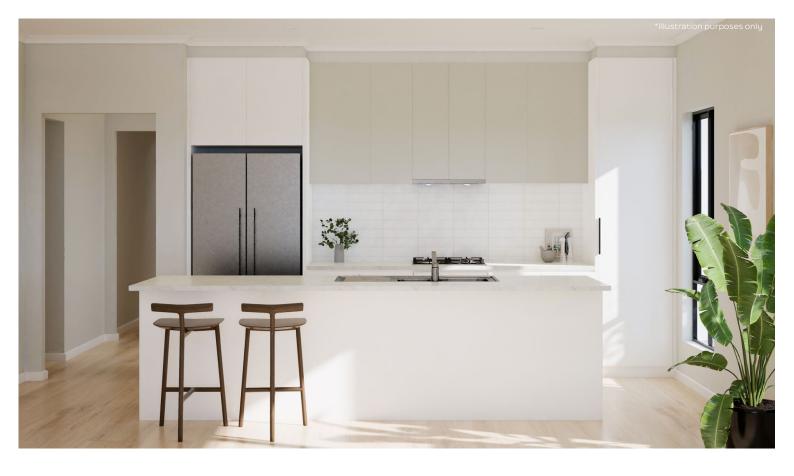

### **KITCHEN**

Phoenix Pina Sink Mixer\*

Westinghouse 600mm Electric Cooktop

Westinghouse 600mm Electric Oven

Westinghouse 600mm Slideout Rangehood

| Sink       | Seima Acero Sink, 1 <sup>3/4</sup> bowls        |
|------------|-------------------------------------------------|
| Sink mixer | Phoenix Pina Sink Mixer 200mm Gooseneck, Chrome |
| Cooktop    | Westinghouse 600mm Electric Cooktop             |
| Oven       | Westinghouse 600mm Multi-function Electric Oven |
| Rangehood  | Westinghouse 600mm Slideout Rangehood           |

#### FLOORING

Savanna Cottonwood

Montana Oak Light Beige

Astra White Matt

| KITCHEN                                 |                                                                           |
|-----------------------------------------|---------------------------------------------------------------------------|
| Benchtop                                | Formica Purestone Velour                                                  |
| Splashback                              | White Undulated Subway 75x300 Horizontal Stack Lay with Ultra White grout |
| Lower cupboards (inc fridge and pantry) | Formica Crystal White Velour                                              |
| Overhead cupboards                      | Formica Grassland Velour                                                  |