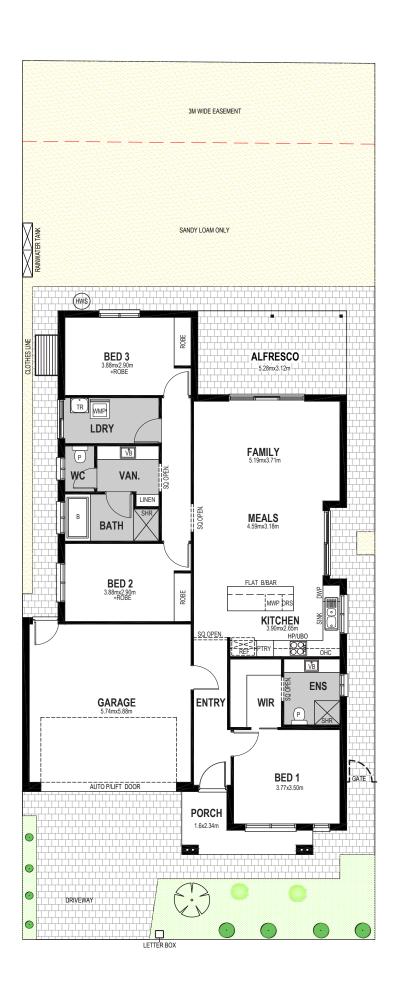

Lot 30
Wurak Circuit, Blakeview.

# Lot 30.

Wurak Circuit. Blakeview

| Total    | 201.87 m <sup>2</sup> |
|----------|-----------------------|
| Garage   | 37.55m <sup>2</sup>   |
| Alfresco | 16.47m <sup>2</sup>   |
| Portico  | 6.43m <sup>2</sup>    |
| Living   | 141.42m <sup>2</sup>  |