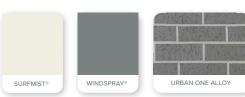

### FOREST

A soft, native inspired palette, with connection to the  $\mbox{\sc Australian}$  environment.

| Render to base & piers | Wattyl Tumblestone                      |
|------------------------|-----------------------------------------|
| Roof                   | Colorbond Windspray                     |
| Gutters                | Colorbond Windspray                     |
| Fascias & barge board  | Colorbond Surfmist                      |
| Cladding & pier posts  | Colorbond Surfmist                      |
| Bricks                 | Austral Urban One Alloy                 |
| Mortar                 | Natural Grey                            |
| Garage door            | Colorbond Surfmist -<br>Hampton Profile |
| Front door             | Colorbond Surfmist                      |
| Windows                | Monument                                |
| Porch tile             | Black Textured 300x300mm                |