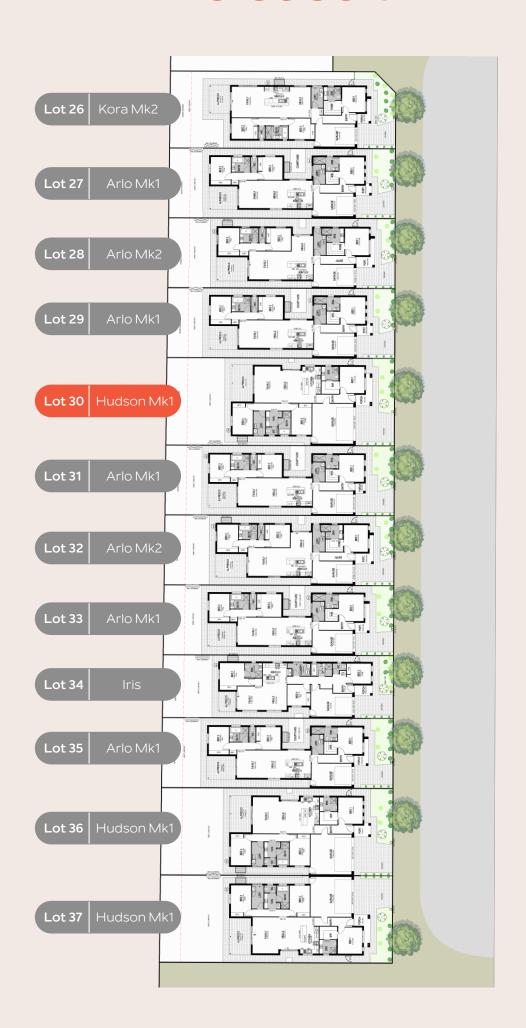

Lot 30
Wurak Circuit, Blakeview.

Bentley Road features a selection of beautifully designed 2, 3 and 4 bedroom homes, crafted to offer both comfort and style.

The fifth release at Bentley Road includes a range of floorplans to select from. Choose your desired allotment based on its location within the release.

# Release 5.

# Lot 30.

Wurak Circuit. Blakeview

| Total    | 201.87 m <sup>2</sup> |
|----------|-----------------------|
| Garage   | 37.55m <sup>2</sup>   |
| Alfresco | 16.47m <sup>2</sup>   |
| Portico  | 6.43m <sup>2</sup>    |
| Living   | 141.42m <sup>2</sup>  |