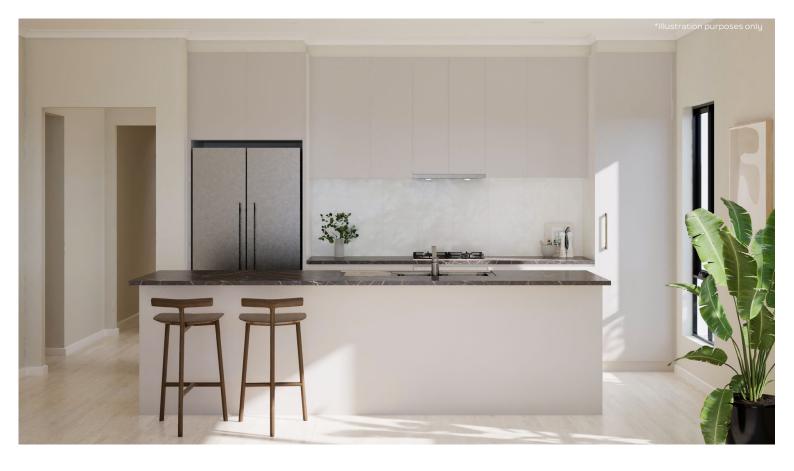

Bentley Road features a selection of beautifully designed 2, 3 and 4 bedroom homes, crafted to offer both comfort and style.

The fifth release at Bentley Road includes a range of floorplans to select from. Choose your desired allotment based on its location within the release.

### **KITCHEN**

Phoenix Pina Sink Mixer\*

Westinghouse 600mm Electric Cooktop

Westinghouse 600mm Electric Oven

Westinghouse 600mm Slideout Rangehood

| Sink       | Seima Acero Sink, 1 <sup>3/4</sup> bowls        |
|------------|-------------------------------------------------|
| Sink mixer | Phoenix Pina Sink Mixer 200mm Gooseneck, Chrome |
| Cooktop    | Westinghouse 600mm Electric Cooktop             |
| Oven       | Westinghouse 600mm Multi-function Electric Oven |
| Rangehood  | Westinghouse 600mm Slideout Rangehood           |

### BATHROOMS

Semi frameless shower

Seima Chios Select Close Coupled Toilet Suite

Phoenix Pina Wall Mixer & Vivid High-Rise Shower Arm

Phoenix Radii accessories incl. shower shelf, double towel rail & toilet roll holder\*

Seima Kyra 400 Square Basin

| Basin         | Seima Kyra 400 Square Ceramic Basin (Inset to main bathroom)                                                                                |
|---------------|---------------------------------------------------------------------------------------------------------------------------------------------|
| Bath          | Seima Syros Inset Bath                                                                                                                      |
| Tapware       | Phoenix Pina Basin Mixer, Pina Wall Mixers, Pina Bath Outlet, Vivid High-Rise Shower Arm,<br>Chrome                                         |
| Accessories   | Phoenix Radii Accessories incl. 600mm Double Towel Rail Round Plate, Toilet Roll Holder Round Plate, Metal Shower Shelf Round Plate, Chrome |
| Shower screen | 600 Series Semi Frameless - Clear Glass, Polished Silver                                                                                    |
| Toilet suite  | Seima Chios Select Close Coupled Toilet                                                                                                     |
| Floor grate   | Square Grate 80mm Stainless Steel                                                                                                           |
| Mirrors       | Mirror Full Width of Vanity 750mm H $\times$ 4mm polished edge, over all vanity units (where applicable)                                    |
| Fan           | Exhaust fan to ensuite - heat lamp to main bathroom                                                                                         |