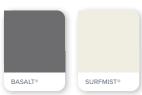

## DUSK

Cool grey tones reflecting the soft diffusion of the sun setting at twilight.

| Render to portico | Colorbond Surfmist                      |
|-------------------|-----------------------------------------|
| Roof              | Colorbond Basalt                        |
| Gutters           | Colorbond Basalt                        |
| Fascias           | Colorbond Surfmist                      |
| Bricks            | PGH Nightfall Haze                      |
| Mortar            | Natural Grey                            |
| Garage door       | Colorbond Surfmist -<br>Madison Profile |
| Front door        | Colorbond Surfmist                      |
| Windows           | Anodic Grey                             |
| Porch tile        | Grey Textured 300x300mm                 |