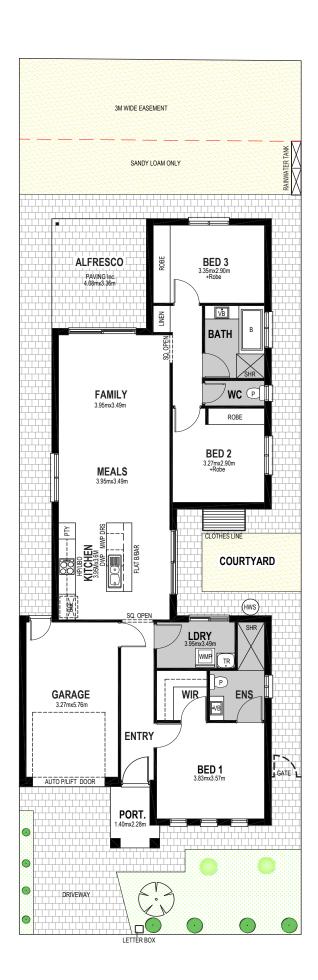

Lot 29 Wurak Circuit, Blakeview.

Bentley Road features a selection of beautifully designed 2, 3 and 4 bedroom homes, crafted to offer both comfort and style.

The fifth release at Bentley Road includes a range of floorplans to select from. Choose your desired allotment based on its location within the release.

# Release 5.

## Lot 29.

| Total    | 168.10m²             |
|----------|----------------------|
| Garage   | 21.72m <sup>2</sup>  |
| Alfresco | 13.70m <sup>2</sup>  |
| Portico  | 3.48m <sup>2</sup>   |
| Living   | 129.18m <sup>2</sup> |