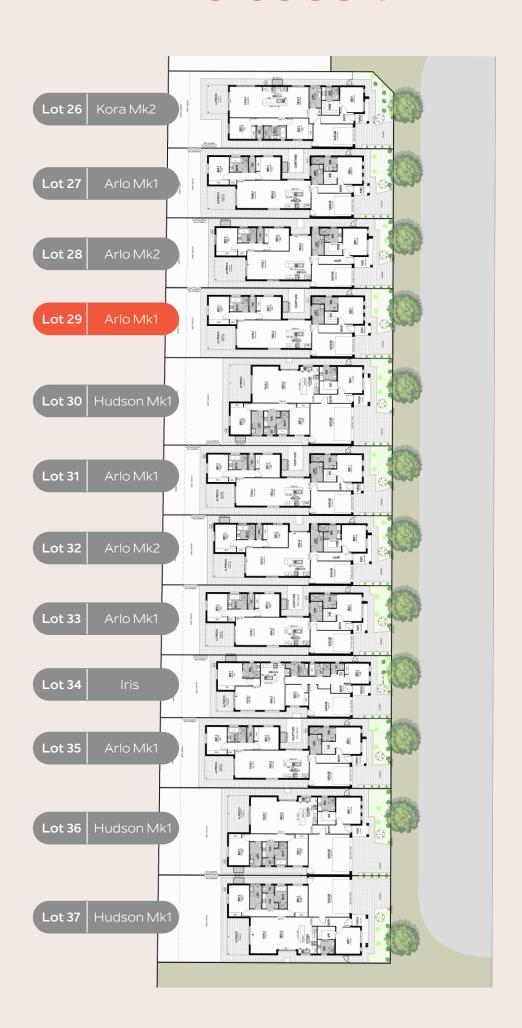

Bentley Road features a selection of beautifully designed 2, 3 and 4 bedroom homes, crafted to offer both comfort and style.

The fifth release at Bentley Road includes a range of floorplans to select from. Choose your desired allotment based on its location within the release.

# Release 5.

## Lot 29.

| Total    | 168.10m²             |
|----------|----------------------|
| Garage   | 21.72m <sup>2</sup>  |
| Alfresco | 13.70m <sup>2</sup>  |
| Portico  | 3.48m <sup>2</sup>   |
| Living   | 129.18m <sup>2</sup> |