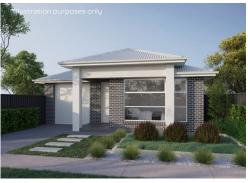

light colour palette depicting the fresh breeziness of the coast.

| Render      | Wattyl Feather Dawn                        |
|-------------|--------------------------------------------|
| Roof        | Colorbond Southerly                        |
| Gutters     | Colorbond Southerly                        |
| Fascias     | Colorbond Dover White                      |
| Cladding    | Knotwood Hamptons Cedar                    |
| Bricks      | Austral Urban One Steel                    |
| Mortar      | Natural Grey                               |
| Garage door | Colorbond Dover White -<br>Madison Profile |
| Front door  | Wattyl Feather Dawn                        |
| Windows     | White                                      |
| Porch tile  | Grey Textured 300x300mm                    |





| LANDSCAPING      |                                                                                                                  |
|------------------|------------------------------------------------------------------------------------------------------------------|
| Paving           | To driveway, perimeter and alfresco                                                                              |
| Fencing & gates  | Good neighbour fencing + plinth (if required) to side and rear yard, includes 1 side gate.<br>Colorbond Monument |
| Soft Landscaping | Minimal plantings, irrigation, 1 small tree to front, clothes line, letterbox. Sandy loam to rear                |
| Stormwater       | 90mm PVC – connection to street/easement