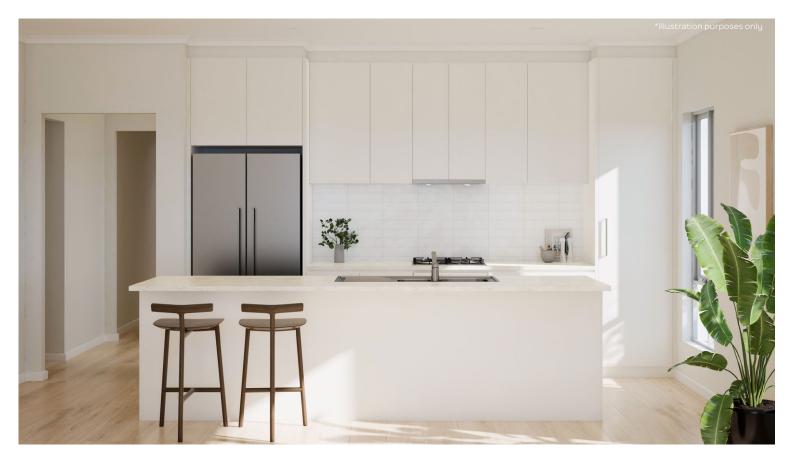

## **KITCHEN**

Phoenix Pina Sink Mixer\*

Westinghouse 600mm Electric Cooktop

Westinghouse 600mm Electric Oven

Westinghouse 600mm Slideout Rangehood

| Sink       | Seima Acero Sink, 1 <sup>3/4</sup> bowls        |
|------------|-------------------------------------------------|
| Sink mixer | Phoenix Pina Sink Mixer 200mm Gooseneck, Chrome |
| Cooktop    | Westinghouse 600mm Electric Cooktop             |
| Oven       | Westinghouse 600mm Multi-function Electric Oven |
| Rangehood  | Westinghouse 600mm Slideout Rangehood           |