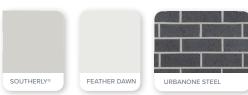

## TIDAL

Neutral light colour palette depicting the fresh breeziness of the coast.

| Render      | Wattyl Feather Dawn                        |
|-------------|--------------------------------------------|
| Roof        | Colorbond Southerly                        |
| Gutters     | Colorbond Southerly                        |
| Fascias     | Colorbond Dover White                      |
| Cladding    | Knotwood Hamptons Cedar                    |
| Bricks      | Austral Urban One Steel                    |
| Mortar      | Natural Grey                               |
| Garage door | Colorbond Dover White -<br>Madison Profile |
| Front door  | Wattyl Feather Dawn                        |
| Windows     | White                                      |
| Porch tile  | Grey Textured 300x300mm                    |