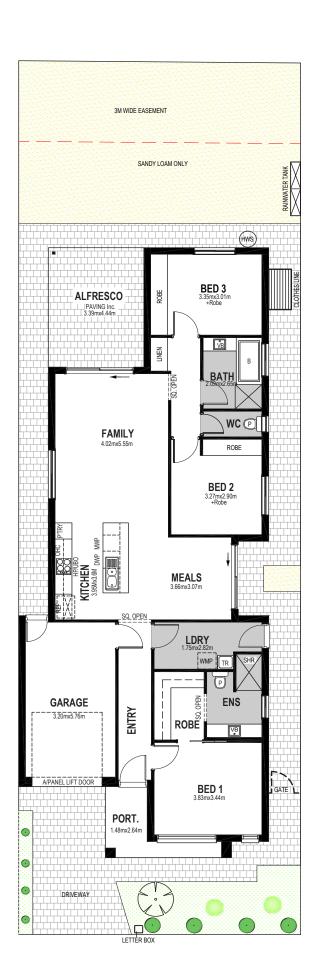

## Lot 28.

Wurak Circuit. Blakeview

| Total    | 174.82m²             |
|----------|----------------------|
| Garage   | 21.27m <sup>2</sup>  |
| Alfresco | 15.0m <sup>2</sup>   |
| Portico  | 5.77m <sup>2</sup>   |
| Living   | 132.78m <sup>2</sup> |