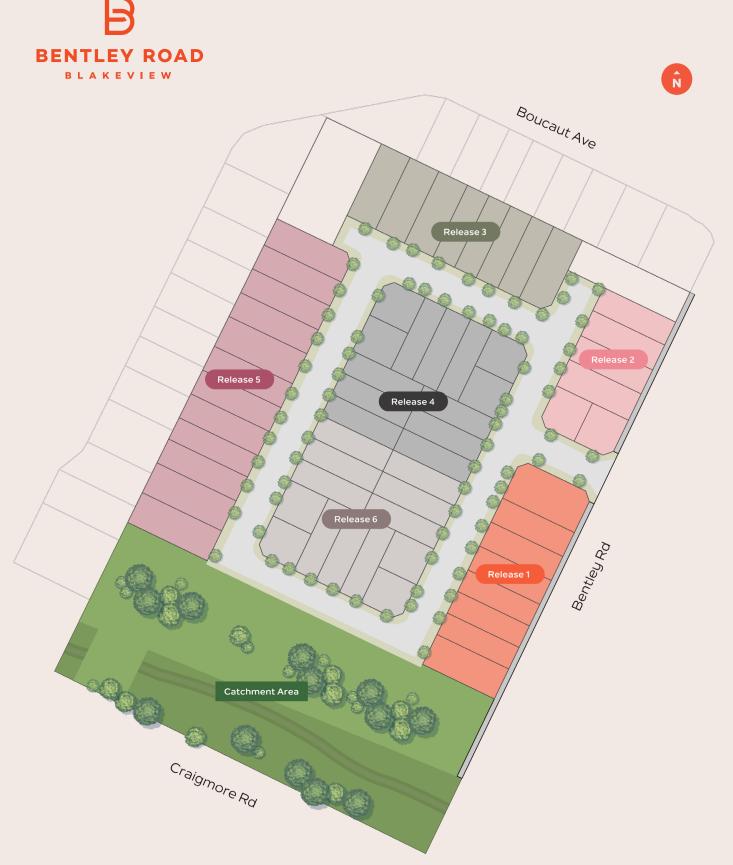

Bentley Road features a selection of beautifully designed 2, 3 and 4 bedroom homes, crafted to offer both comfort and style.

The fifth release at Bentley Road includes a range of floorplans to select from. Choose your desired allotment based on its location within the release.

# Release 5.