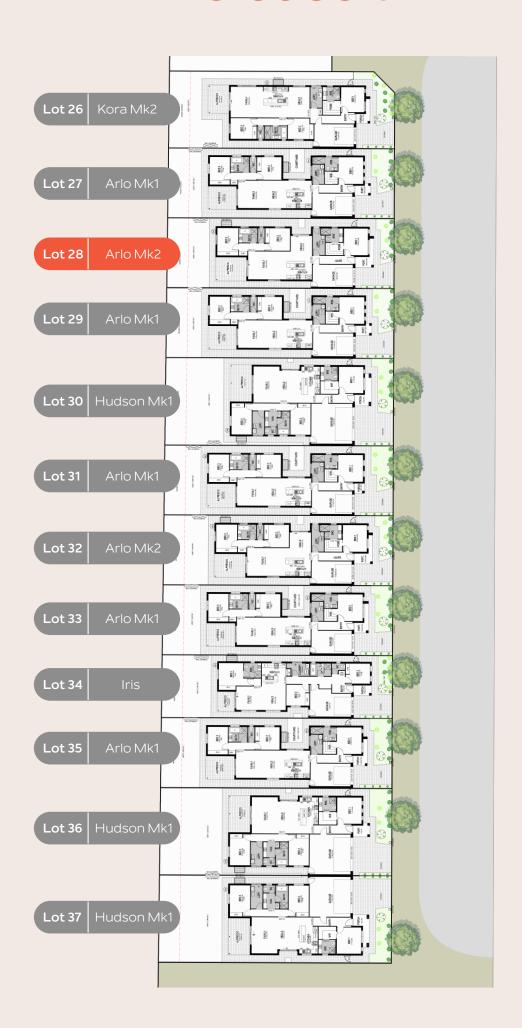

Lot 28
Wurak Circuit, Blakeview.

Bentley Road features a selection of beautifully designed 2, 3 and 4 bedroom homes, crafted to offer both comfort and style.

The fifth release at Bentley Road includes a range of floorplans to select from. Choose your desired allotment based on its location within the release.

# Release 5.

## Lot 28.

Wurak Circuit. Blakeview

| Total    | 174.82m²             |
|----------|----------------------|
| Garage   | 21.27m <sup>2</sup>  |
| Alfresco | 15.0m <sup>2</sup>   |
| Portico  | 5.77m <sup>2</sup>   |
| Living   | 132.78m <sup>2</sup> |