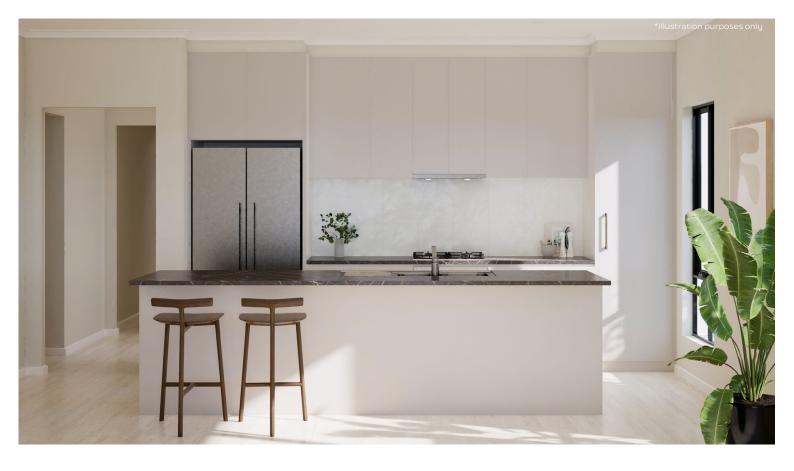

## **KITCHEN**

Phoenix Pina Sink Mixer\*

Westinghouse 600mm Electric Cooktop

Westinghouse 600mm Electric Oven

Westinghouse 600mm Slideout Rangehood

| Sink       | Seima Acero Sink, 1 <sup>3/4</sup> bowls        |
|------------|-------------------------------------------------|
| Sink mixer | Phoenix Pina Sink Mixer 200mm Gooseneck, Chrome |
| Cooktop    | Westinghouse 600mm Electric Cooktop             |
| Oven       | Westinghouse 600mm Multi-function Electric Oven |
| Rangehood  | Westinghouse 600mm Slideout Rangehood           |