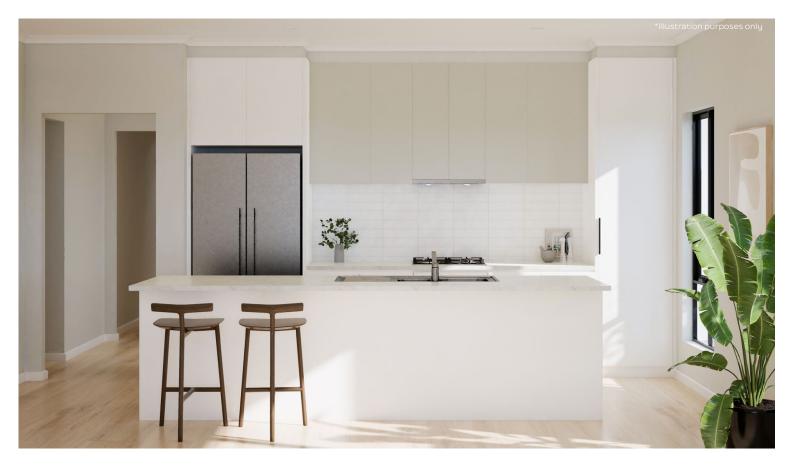

## **KITCHEN**

Phoenix Pina Sink Mixer\*

Westinghouse 600mm Electric Cooktop

Westinghouse 600mm Electric Oven

Westinghouse 600mm Slideout Rangehood

| Sink       | Seima Acero Sink, 1 <sup>3/4</sup> bowls        |
|------------|-------------------------------------------------|
| Sink mixer | Phoenix Pina Sink Mixer 200mm Gooseneck, Chrome |
| Cooktop    | Westinghouse 600mm Electric Cooktop             |
| Oven       | Westinghouse 600mm Multi-function Electric Oven |
| Rangehood  | Westinghouse 600mm Slideout Rangehood           |