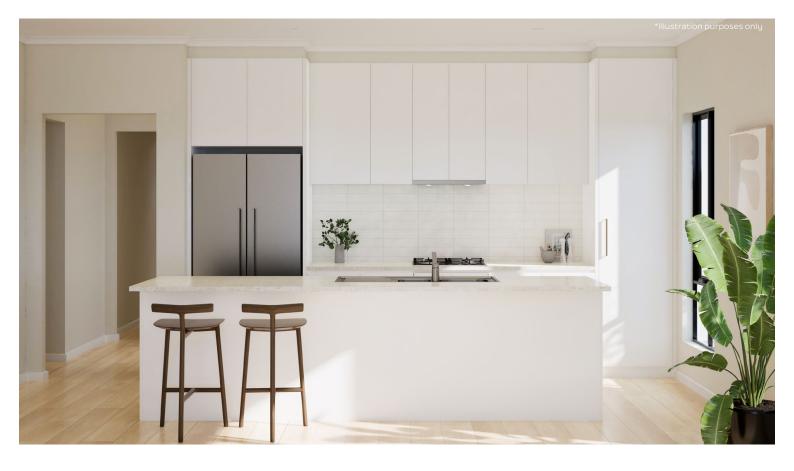

## **KITCHEN**

Phoenix Pina Sink Mixer\*

Westinghouse 600mm Electric Cooktop

Westinghouse 600mm Electric Oven

Westinghouse 600mm Slideout Rangehood

| Sink       | Seima Acero Sink, 1 <sup>3/4</sup> bowls        |
|------------|-------------------------------------------------|
| Sink mixer | Phoenix Pina Sink Mixer 200mm Gooseneck, Chrome |
| Cooktop    | Westinghouse 600mm Electric Cooktop             |
| Oven       | Westinghouse 600mm Multi-function Electric Oven |
| Rangehood  | Westinghouse 600mm Slideout Rangehood           |