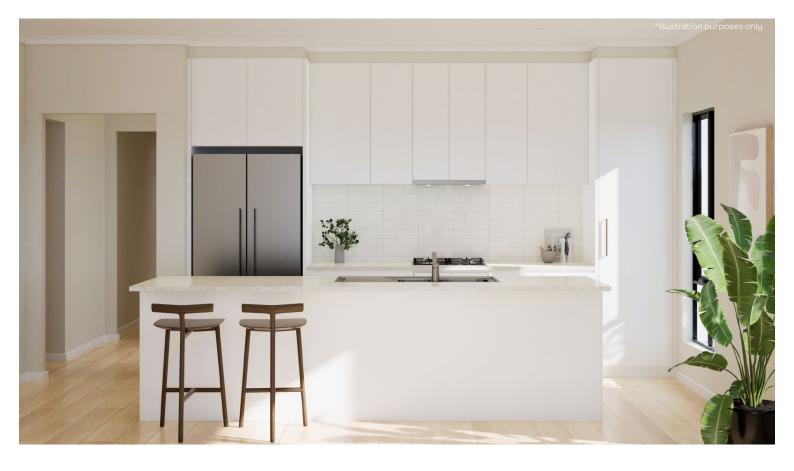

### **KITCHEN**

Phoenix Pina Sink Mixer\*

Westinghouse 600mm Electric Cooktop

Westinghouse 600mm Electric Oven

Westinghouse 600mm Slideout Rangehood

| Sink       | Seima Acero Sink, 1 <sup>3/4</sup> bowls        |
|------------|-------------------------------------------------|
| Sink mixer | Phoenix Pina Sink Mixer 200mm Gooseneck, Chrome |
| Cooktop    | Westinghouse 600mm Electric Cooktop             |
| Oven       | Westinghouse 600mm Multi-function Electric Oven |
| Rangehood  | Westinghouse 600mm Slideout Rangehood           |