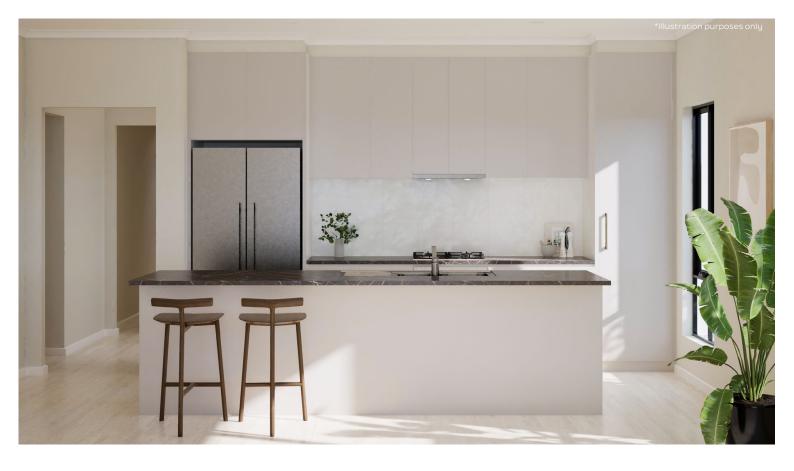

### **KITCHEN**

Phoenix Pina Sink Mixer\*

Westinghouse 600mm Electric Cooktop

Westinghouse 600mm Electric Oven

Westinghouse 600mm Slideout Rangehood

| Sink       | Seima Acero Sink, 1 <sup>3/4</sup> bowls        |
|------------|-------------------------------------------------|
| Sink mixer | Phoenix Pina Sink Mixer 200mm Gooseneck, Chrome |
| Cooktop    | Westinghouse 600mm Electric Cooktop             |
| Oven       | Westinghouse 600mm Multi-function Electric Oven |
| Rangehood  | Westinghouse 600mm Slideout Rangehood           |

# ORGANIC

Joinery handle

Fresh tones compliment subtle layered environmental elements, creating a sense of comfort and relaxation.

#### FLOORING

Savanna Cottonwood

Montana Oak Light Beige

Astra White Matt

| KITCHEN                                 |                                                                           |
|-----------------------------------------|---------------------------------------------------------------------------|
| Benchtop                                | Formica Purestone Velour                                                  |
| Splashback                              | White Undulated Subway 75x300 Horizontal Stack Lay with Ultra White grout |
| Lower cupboards (inc fridge and pantry) | Formica Crystal White Velour                                              |
| Overhead cupboards                      | Formica Grassland Velour                                                  |