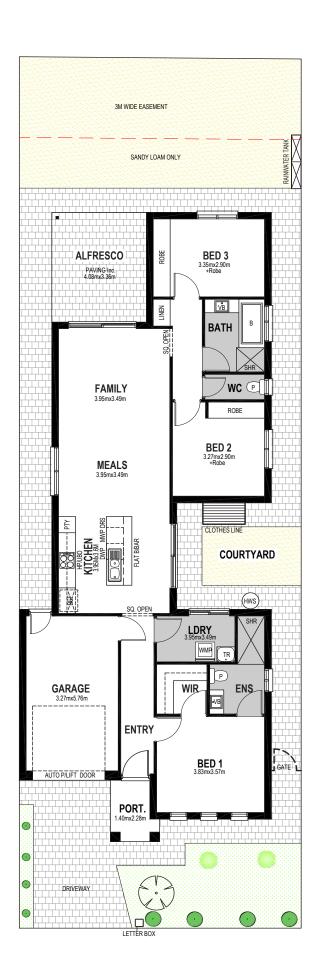

## Lot 27.

| Total    | 168.1m²             |
|----------|---------------------|
| Garage   | 21.72m <sup>2</sup> |
| Alfresco | 13.70m <sup>2</sup> |
| Portico  | 3.48m <sup>2</sup>  |
| Living   | 129.18m²            |

| Solar Panels  3.32KW - No Battery  Ceiling height 2700mm  Internal linings 10mm Boral sheetrock plasterboard  Entrance doors Panelcarve Entry Door PPC104 Primed (820mm wide)  Other external doors Corinthian Flush Panel  External hardware Tristan Lever Entrance Set Satin Chrome with Dexton Deadloc Internal doors Corinthian Painted Redicote Flush Panel doors | :k Single Cylinder Satin Chrome         |
|------------------------------------------------------------------------------------------------------------------------------------------------------------------------------------------------------------------------------------------------------------------------------------------------------------------------------------------------------------------------|-----------------------------------------|
| Internal linings 10mm Boral sheetrock plasterboard  Entrance doors Panelcarve Entry Door PPC104 Primed (820mm wide)  Other external doors Corinthian Flush Panel  External hardware Tristan Lever Entrance Set Satin Chrome with Dexton Deadloc                                                                                                                        | :k Single Cylinder Satin Chrome         |
| Entrance doors Panelcarve Entry Door PPC104 Primed (820mm wide)  Other external doors Corinthian Flush Panel  External hardware Tristan Lever Entrance Set Satin Chrome with Dexton Deadloc                                                                                                                                                                            | :k Single Cylinder Satin Chrome         |
| Other external doors Corinthian Flush Panel  External hardware Tristan Lever Entrance Set Satin Chrome with Dexton Deadloc                                                                                                                                                                                                                                             | :k Single Cylinder Satin Chrome         |
| External hardware Tristan Lever Entrance Set Satin Chrome with Dexton Deadloc                                                                                                                                                                                                                                                                                          | k Single Cylinder Satin Chrome          |
|                                                                                                                                                                                                                                                                                                                                                                        | k Single Cylinder Satin Chrome          |
| Internal doors Corinthian Painted Redicote Flush Panel doors                                                                                                                                                                                                                                                                                                           |                                         |
|                                                                                                                                                                                                                                                                                                                                                                        |                                         |
| Internal door hardware Tristan Lever Passage/Privacy Set Satin Chrome                                                                                                                                                                                                                                                                                                  |                                         |
| Insulation Internal Walls: R2.0, External Walls: R2.5, Ceiling: R5.0                                                                                                                                                                                                                                                                                                   |                                         |
| Cornices Cove 90mm                                                                                                                                                                                                                                                                                                                                                     |                                         |
| Skirtings 67x18mm MDF bevel profile                                                                                                                                                                                                                                                                                                                                    |                                         |
| Window architraves 67x18mm MDF bevel profile                                                                                                                                                                                                                                                                                                                           |                                         |
| Paint system Matt acrylic, 2 coat system                                                                                                                                                                                                                                                                                                                               |                                         |
| Built in robes (as per plan) Mirror sliding doors (If applicable)                                                                                                                                                                                                                                                                                                      |                                         |
| Electrical Hard wired smoke detectors with battery backup, meter isolate earth leakage safety switch to meter box.                                                                                                                                                                                                                                                     | or & 6ka circuit breaker and            |
| Lighting Downlights to entry & main living areas, batten lights to remain                                                                                                                                                                                                                                                                                              | der.                                    |
| Exhaust fans To all bathrooms                                                                                                                                                                                                                                                                                                                                          |                                         |
| NBN upgrade option  NBN provision includes 600 series HUB, lockable enclosure, spl ethernet & phone hub, wiring prov. for phone (x1), data point (x2)                                                                                                                                                                                                                  | • • • • • • • • • • • • • • • • • • • • |
| Hot water service 270L (HDC 270) heat pump hot water service                                                                                                                                                                                                                                                                                                           |                                         |
| Air-conditioning Split system to main living area and ceiling fans with light to bed                                                                                                                                                                                                                                                                                   | drooms.                                 |
| Garage door Automated panel lift door with two remote controls                                                                                                                                                                                                                                                                                                         |                                         |
| Kitchen Overhead cupboards and microwave provision (inc pot-drawer                                                                                                                                                                                                                                                                                                     | r) to kitchen                           |

## LANDSCAPING

| Paving           | To driveway, perimeter and alfresco                                                                           |
|------------------|---------------------------------------------------------------------------------------------------------------|
| Fencing & gates  | Good neighbour fencing + plinth (if required) to side and rear yard, includes 1 side gate. Colorbond Monument |
| Soft Landscaping | Minimal plantings, irrigation, 1 small tree to front, clothes line, letterbox. Sandy loam to rear             |
| Stormwater       | 90mm PVC – connection to street/easement                                                                      |
| Rainwater Tank   | 1000L                                                                                                         |
| Retaining        | Plinth if applicable                                                                                          |
| Soil removal     | By builder                                                                                                    |
|                  |                                                                                                               |