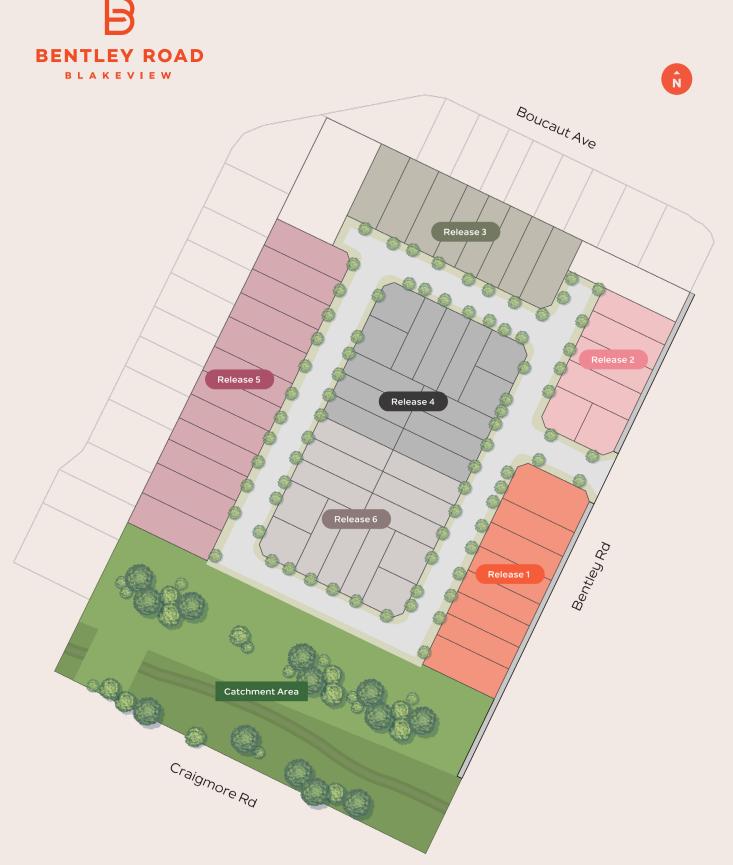

Bentley Road features a selection of beautifully designed 2, 3 and 4 bedroom homes, crafted to offer both comfort and style.

The fifth release at Bentley Road includes a range of floorplans to select from. Choose your desired allotment based on its location within the release.

# Release 5.

## Lot 27.

| Total    | 168.1m²             |
|----------|---------------------|
| Garage   | 21.72m <sup>2</sup> |
| Alfresco | 13.70m <sup>2</sup> |
| Portico  | 3.48m <sup>2</sup>  |
| Living   | 129.18m²            |