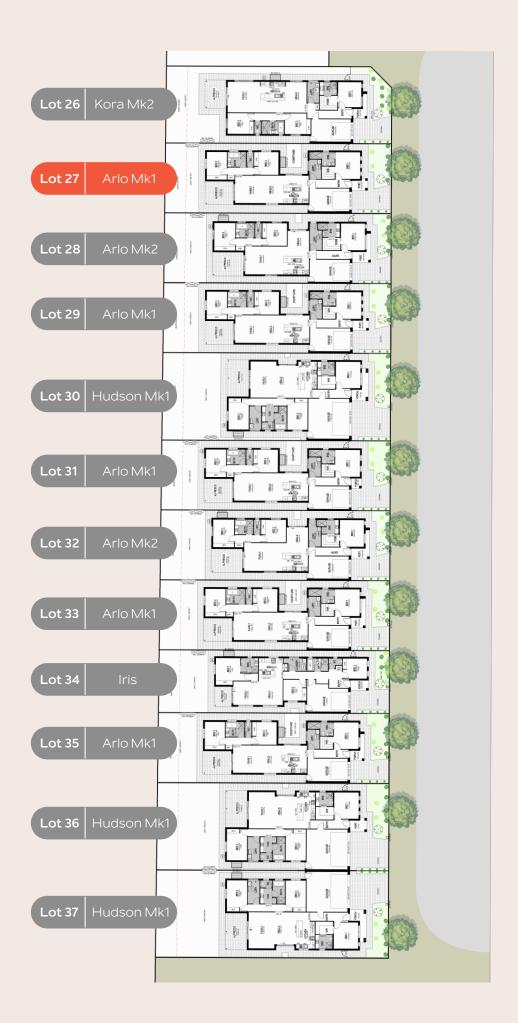

Bentley Road features a selection of beautifully designed 2, 3 and 4 bedroom homes, crafted to offer both comfort and style.

The fifth release at Bentley Road includes a range of floorplans to select from. Choose your desired allotment based on its location within the release.

# Release 5.

## Lot 27.

| Total    | 168.1m²             |
|----------|---------------------|
| Garage   | 21.72m <sup>2</sup> |
| Alfresco | 13.70m <sup>2</sup> |
| Portico  | 3.48m <sup>2</sup>  |
| Living   | 129.18m²            |