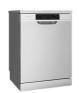

#### Ore | Lot 4037

Phoenix Arlo Sink Mixer

Westinghouse 600mm Gas Cooktop

Westinghouse 600mm Electric Oven

Westinghouse 600mm Slideout Rangehood

Westinghouse Dishwasher

| KITCHEN                        |                                                   |
|--------------------------------|---------------------------------------------------|
| 1. Benchtop                    | Stone Ambassador Zenith White Burst 20mm thick    |
| 2. Splashback                  | Tribeca Gypsum White Gloss with Misty Grey grout  |
| 3. Lower cupboards             | Wilsonart Atlanta Cherry Xtreme Matt              |
| 4. Overhead & pantry cupboards | Wilsonart Frosty White Xtreme Matt                |
| Joinery handle                 | Burshed Nickel - no handles to overhead cupboards |
| Sink                           | Seima Leto 750 Undermount Sink, 2 bowls           |
| Sink mixer                     | Phoenix Arlo Sink Mixer 200mm Gooseneck, Chrome   |
| Cooktop                        | Westinghouse 600mm Gas Cooktop                    |
| Oven                           | Westinghouse 600mm Multi-function Electric Oven   |
| Rangehood                      | Westinghouse 600mm Slideout Rangehood             |
| Dishwasher                     | Westinghouse Dishwasher                           |