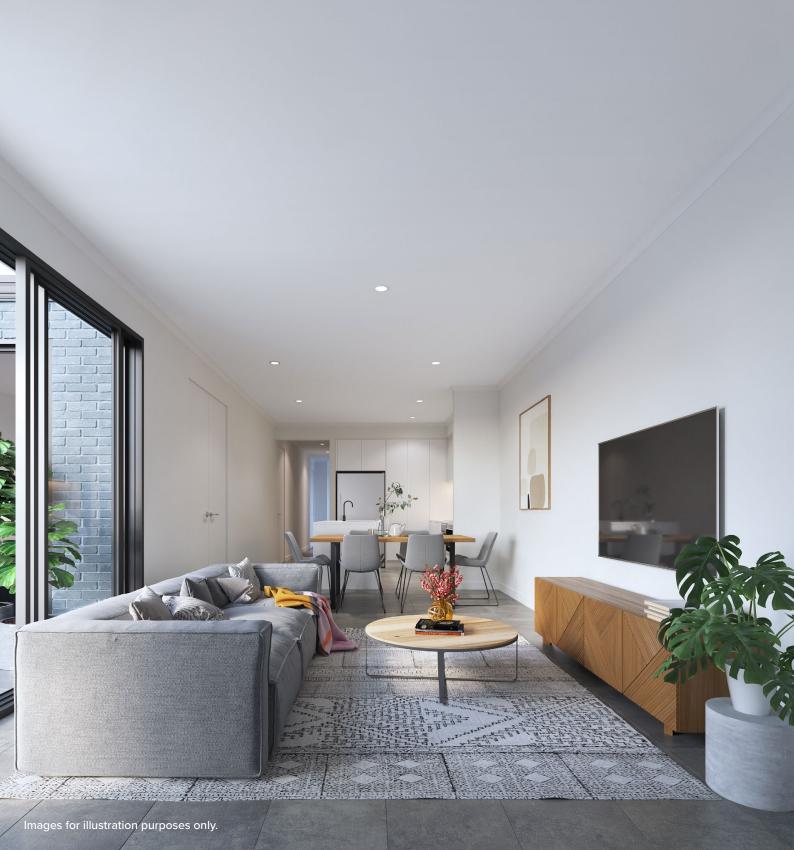

# Stylish terrace living with park views.

The Parkside Terraces at Vista are comprised of twenty-nine architecturally designed homes in four diverse stunning designs - Orchid, Banksia, Bluegum & Sheoak. Perfectly situated across from a park and a short 5 minute drive to the beach. All homes are thoughtfully designed, functional and constructed to maximise space and natural light. The Parkside Terraces feature a dynamic and modern exterior, that is inspired by the Brighton Beach Huts. The bold design will bring the feel of 'beach side living' to the surrounding community. Inside, our expert designers have carefully selected a stylish colour scheme, featuring a contemporary yet timeless palette of fixtures and finishes.

### Style selections

Our expert designers have carefully selected a timeless and inspiring colour scheme to ensure a beautifully coordinated home.

Feel at ease in your surroundings with a home that complements your lifestyle.