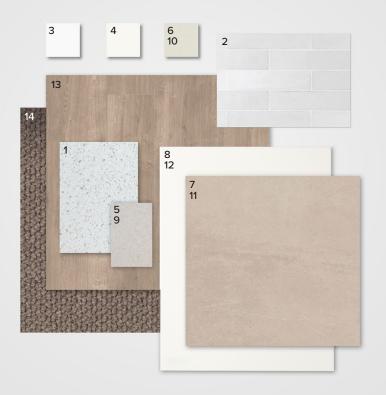

### Style selections

Our expert designers have carefully selected a timeless and inspiring colour scheme to ensure a beautifully coordinated home.

Feel at ease in your surroundings with a home that complements your lifestyle.

| GENERAL             |                                                      |
|---------------------|------------------------------------------------------|
| Internal wall paint | Wattyl First Snow                                    |
| 13. Main floor tile | Auscrete White Matt 450x450 with Magellan Grey grout |
| 14. Carpet          | EC Flinders Gorge Calla                              |
| Linen cupboard      | Polytec Classic White Matt                           |

| GENERAL                 |                             |
|-------------------------|-----------------------------|
| Internal wall paint     | Wattyl First Snow           |
| 13. Main floor laminate | Clix 8mm Laminate Taupe Oak |
| 14. Carpet              | EC Flinders Gorge Jarvis    |
| Linen cupboard          | Polytec Classic White Matt  |

| GENERAL              |                                                 |
|----------------------|-------------------------------------------------|
| Internal wall paint  | Wattyl Feather Dawn                             |
| 13. Main floor tiles | Astra Grey Matt 450x450mm with Slate Grey Grout |
| 14. Carpet           | EC Flinders Gorge Rawnsley                      |
| Linen cupboard       | Polytec Polar White                             |