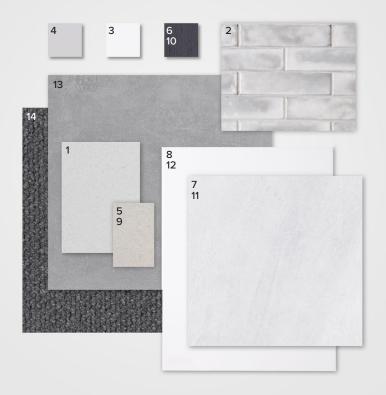

#### Ore | Lot 4037

Phoenix Arlo Sink Mixer

Westinghouse 600mm Gas Cooktop

Westinghouse 600mm Electric Oven

Westinghouse 600mm Slideout Rangehood

Westinghouse Dishwasher

| KITCHEN                        |                                                   |
|--------------------------------|---------------------------------------------------|
| 1. Benchtop                    | Stone Ambassador Zenith White Burst 20mm thick    |
| 2. Splashback                  | Tribeca Gypsum White Gloss with Misty Grey grout  |
| 3. Lower cupboards             | Wilsonart Atlanta Cherry Xtreme Matt              |
| 4. Overhead & pantry cupboards | Wilsonart Frosty White Xtreme Matt                |
| Joinery handle                 | Burshed Nickel - no handles to overhead cupboards |
| Sink                           | Seima Leto 750 Undermount Sink, 2 bowls           |
| Sink mixer                     | Phoenix Arlo Sink Mixer 200mm Gooseneck, Chrome   |
| Cooktop                        | Westinghouse 600mm Gas Cooktop                    |
| Oven                           | Westinghouse 600mm Multi-function Electric Oven   |
| Rangehood                      | Westinghouse 600mm Slideout Rangehood             |
| Dishwasher                     | Westinghouse Dishwasher                           |

Seima Limni Toilet Suite with Classic Seat

Phoenix Pina shower rail

Phoenix Radii accessories incl. shower shelf, double towel rail & toilet roll holder\*

Seima Kyra 017 Square Basin

| BATHROOMS      |                                                                                                                                             |
|----------------|---------------------------------------------------------------------------------------------------------------------------------------------|
| 5. Benchtop    | Laminex Natural Pearl Concrete                                                                                                              |
| 6. Cupboard    | Polytec Maison Oak Matt                                                                                                                     |
| Joinery handle | Brushed Nickel                                                                                                                              |
| 7. Floor tiles | Jakarta Grey Matt 300x300 with Magellan Grey grout                                                                                          |
| 8. Wall tiles  | Plain White Matt 300x400, horizontal stack bond with Ultrawhite grout                                                                       |
| Basin          | Seima Kyra 017 Square Ceramic Basin, Inset Above Counter, incl. Waste & Overflow                                                            |
| Bath           | Select Inset Bath                                                                                                                           |
| Tapware        | Phoenix Arlo Basin Mixer, Arlo Wall Mixers, Arlo Bath Outlet, Pina Rail Shower, Chrome                                                      |
| Accessories    | Phoenix Radii Accessories incl. 600mm Double Towel Rail Round Plate, Toilet Roll Holder Round Plate, Metal Shower Shelf Round Plate, Chrome |
| Shower screen  | 600 Series Semi Frameless - Clear Glass, Polished Silver                                                                                    |
| Toilet suite   | Seima Limni Wall Faced Toilet Suite with Classic Seat                                                                                       |
| Floor grate    | Square Grate Stainless Steel                                                                                                                |
| Mirrors        | Mirror over all vanity units (where applicable), custom length x 750mmH x 4mm polished edge                                                 |

| LAUNDRY                  |                                                                       |
|--------------------------|-----------------------------------------------------------------------|
| 9. Benchtop              | Laminex Natural Pearl Concrete                                        |
| 10. Cupboards            | Polytec Maison Oak Matt                                               |
| Joinery handle           | Brushed Nickel                                                        |
| 11. Floor tiles/skirting | Jakarta Grey Matt 300x300 with Magellan Grey grout                    |
| 12. Wall tiles           | Plain White Matt 300x400, horizontal stack bond with Ultrawhite grout |
| Inset sink               | Seima Acero 006 Abovemount Laundry Sink, 35L                          |
| Sink mixer               | Phoenix Arlo Sink Mixer 200mm Gooseneck, Chrome or Matte Black*       |

| GENERAL             |                                                      |
|---------------------|------------------------------------------------------|
| Internal wall paint | Wattyl First Snow                                    |
| 13. Main floor tile | Auscrete White Matt 450x450 with Magellan Grey grout |
| 14. Carpet          | EC Flinders Gorge Calla                              |
| Linen cupboard      | Polytec Classic White Matt                           |