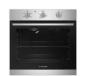

#### Ore | Lot 4037

Phoenix Arlo Sink Mixer

Westinghouse 600mm Gas Cooktop

Westinghouse 600mm Electric Oven

Westinghouse 600mm Slideout Rangehood

Westinghouse Dishwasher

| KITCHEN                        |                                                   |
|--------------------------------|---------------------------------------------------|
| 1. Benchtop                    | Stone Ambassador Zenith White Burst 20mm thick    |
| 2. Splashback                  | Tribeca Gypsum White Gloss with Misty Grey grout  |
| 3. Lower cupboards             | Wilsonart Atlanta Cherry Xtreme Matt              |
| 4. Overhead & pantry cupboards | Wilsonart Frosty White Xtreme Matt                |
| Joinery handle                 | Burshed Nickel - no handles to overhead cupboards |
| Sink                           | Seima Leto 750 Undermount Sink, 2 bowls           |
| Sink mixer                     | Phoenix Arlo Sink Mixer 200mm Gooseneck, Chrome   |
| Cooktop                        | Westinghouse 600mm Gas Cooktop                    |
| Oven                           | Westinghouse 600mm Multi-function Electric Oven   |
| Rangehood                      | Westinghouse 600mm Slideout Rangehood             |
| Dishwasher                     | Westinghouse Dishwasher                           |