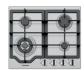

#### Ore | Lot 4037

Phoenix Arlo Sink Mixer

Westinghouse 600mm Gas Cooktop

Westinghouse 600mm Electric Oven

Westinghouse 600mm Slideout Rangehood

Westinghouse Dishwasher

| KITCHEN                        |                                                   |
|--------------------------------|---------------------------------------------------|
| 1. Benchtop                    | Stone Ambassador Zenith White Burst 20mm thick    |
| 2. Splashback                  | Tribeca Gypsum White Gloss with Misty Grey grout  |
| 3. Lower cupboards             | Wilsonart Atlanta Cherry Xtreme Matt              |
| 4. Overhead & pantry cupboards | Wilsonart Frosty White Xtreme Matt                |
| Joinery handle                 | Burshed Nickel - no handles to overhead cupboards |
| Sink                           | Seima Leto 750 Undermount Sink, 2 bowls           |
| Sink mixer                     | Phoenix Arlo Sink Mixer 200mm Gooseneck, Chrome   |
| Cooktop                        | Westinghouse 600mm Gas Cooktop                    |
| Oven                           | Westinghouse 600mm Multi-function Electric Oven   |
| Rangehood                      | Westinghouse 600mm Slideout Rangehood             |
| Dishwasher                     | Westinghouse Dishwasher                           |