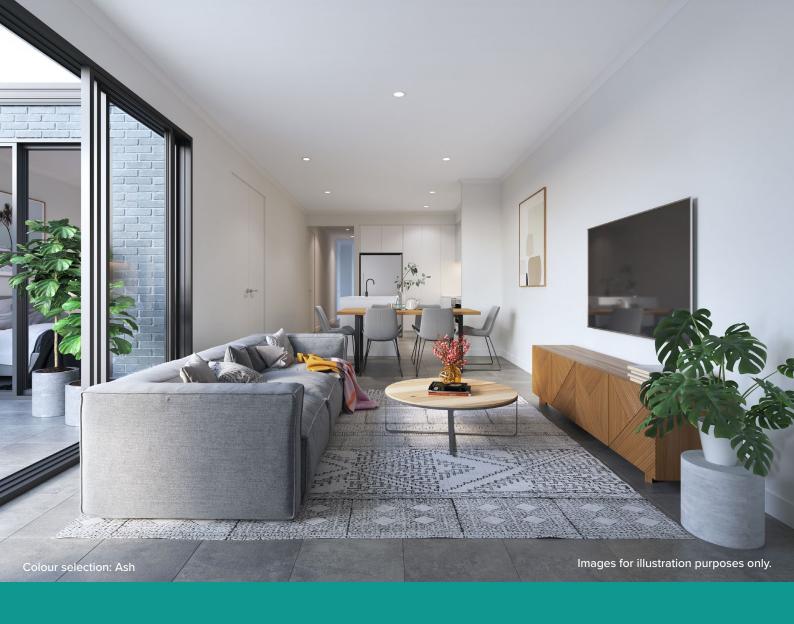

#### **Ash** | Lot 4035

Phoenix Arlo Sink Mixer

Westinghouse 600mm Gas Cooktop

Westinghouse 600mm Electric Oven

Westinghouse 600mm Slideout Rangehood

Westinghouse Dishwasher

| KITCHEN                        |                                                       |
|--------------------------------|-------------------------------------------------------|
| 1. Benchtop                    | Stone Ambassador Zenith White Burst 20mm              |
| 2. Splashback                  | Splendours Subway Grey Gloss with Magellan Grey grout |
| 3. Lower cupboards             | Polytec Polar White                                   |
| 4. Overhead & pantry cupboards | Laminex Oyster Grey Natural Finish                    |
| Joinery handle                 | Brushed Nickel* - no handles to overhead cupboards    |
| Sink                           | Seima Leto 750 Undermount Sink, 2 bowls               |
| Sink mixer                     | Phoenix Arlo Sink Mixer 200mm Gooseneck, Chrome       |
| Cooktop                        | Westinghouse 600mm Gas Cooktop                        |
| Oven                           | Westinghouse 600mm Multi-function Electric Oven       |
| Rangehood                      | Westinghouse 600mm Slideout Rangehood                 |
| Dishwasher                     | Westinghouse Dishwasher                               |