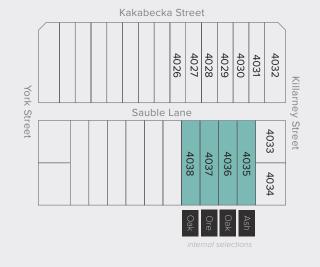

#### Lot 4035 - 4038

SAUBLE LANE

 $\begin{array}{lll} \text{Living} & 115.70\text{m}^2 \\ \text{Porch} & 3.70\text{m}^2 \\ \text{Light court} & 4.50\text{m}^2 \\ \text{Carport} & 31.90\text{m}^2 \end{array}$ 

Total Residence 155.80m<sup>2</sup>

Land area 224.00m