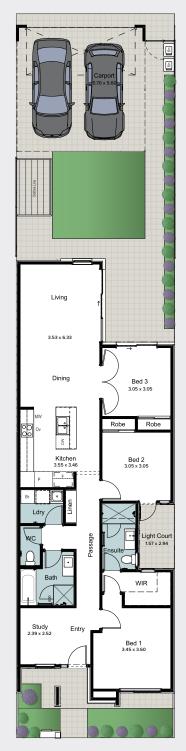

#### Lot 4035 - 4038

SAUBLE LANE

 $\begin{array}{lll} \text{Living} & 115.70\text{m}^2 \\ \text{Porch} & 3.70\text{m}^2 \\ \text{Light court} & 4.50\text{m}^2 \\ \text{Carport} & 31.90\text{m}^2 \end{array}$ 

Total Residence 155.80m<sup>2</sup>

Land area 224.00m