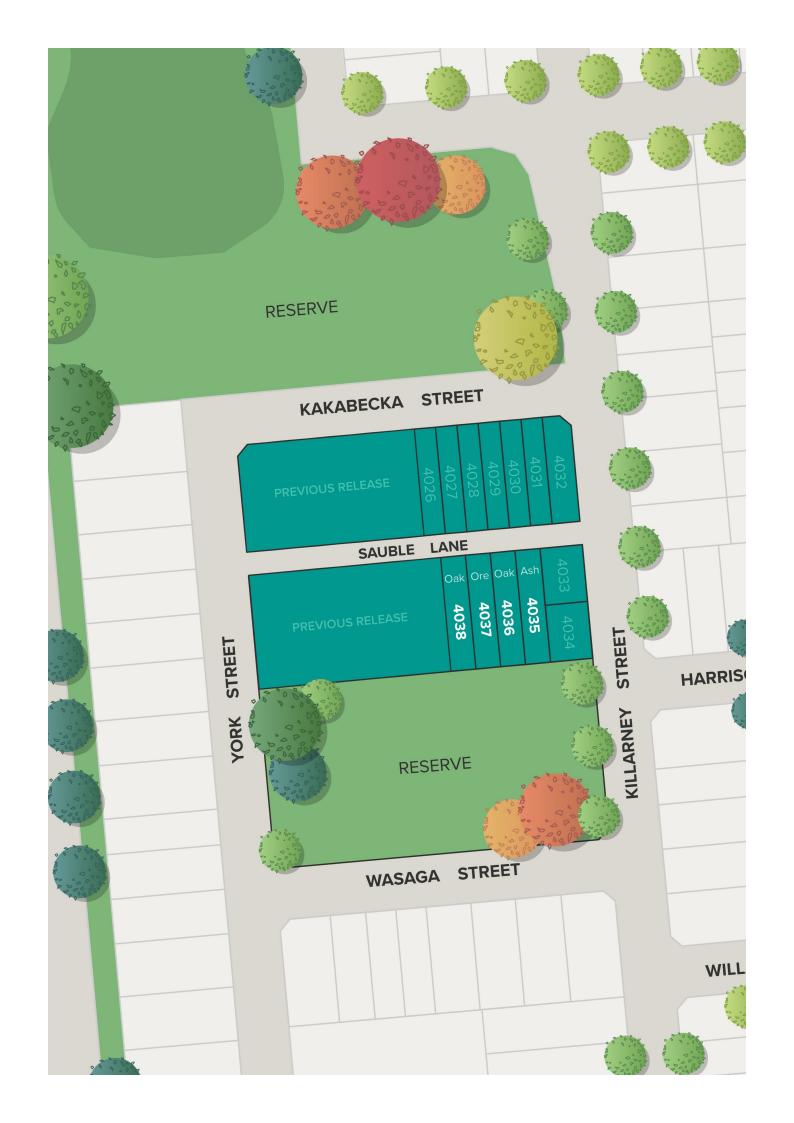

#### Lot 4035 - 4038

SAUBLE LANE

 $\begin{array}{lll} \text{Living} & 115.70\text{m}^2 \\ \text{Porch} & 3.70\text{m}^2 \\ \text{Light court} & 4.50\text{m}^2 \\ \text{Carport} & 31.90\text{m}^2 \end{array}$ 

Total Residence 155.80m<sup>2</sup>

Land area 224.00m