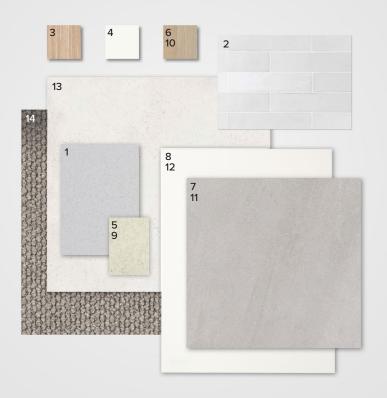

#### Ore | Lot 4037

Phoenix Arlo Sink Mixer

Westinghouse 600mm Gas Cooktop

Westinghouse 600mm Electric Oven

Westinghouse 600mm Slideout Rangehood

Westinghouse Dishwasher

| KITCHEN                        |                                                   |
|--------------------------------|---------------------------------------------------|
| 1. Benchtop                    | Stone Ambassador Zenith White Burst 20mm thick    |
| 2. Splashback                  | Tribeca Gypsum White Gloss with Misty Grey grout  |
| 3. Lower cupboards             | Wilsonart Atlanta Cherry Xtreme Matt              |
| 4. Overhead & pantry cupboards | Wilsonart Frosty White Xtreme Matt                |
| Joinery handle                 | Burshed Nickel - no handles to overhead cupboards |
| Sink                           | Seima Leto 750 Undermount Sink, 2 bowls           |
| Sink mixer                     | Phoenix Arlo Sink Mixer 200mm Gooseneck, Chrome   |
| Cooktop                        | Westinghouse 600mm Gas Cooktop                    |
| Oven                           | Westinghouse 600mm Multi-function Electric Oven   |
| Rangehood                      | Westinghouse 600mm Slideout Rangehood             |
| Dishwasher                     | Westinghouse Dishwasher                           |

Seima Limni Toilet Suite with Classic Seat

Phoenix Pina shower rail

Phoenix Radii accessories incl. shower shelf, double towel rail & toilet roll holder\*

Seima Kyra 017 Square Basin

| BATHROOMS      |                                                                                                                                             |
|----------------|---------------------------------------------------------------------------------------------------------------------------------------------|
| 5. Benchtop    | Laminex Natural Pearl Concrete                                                                                                              |
| 6. Cupboard    | Polytec Maison Oak Matt                                                                                                                     |
| Joinery handle | Brushed Nickel                                                                                                                              |
| 7. Floor tiles | Jakarta Grey Matt 300x300 with Magellan Grey grout                                                                                          |
| 8. Wall tiles  | Plain White Matt 300x400, horizontal stack bond with Ultrawhite grout                                                                       |
| Basin          | Seima Kyra 017 Square Ceramic Basin, Inset Above Counter, incl. Waste & Overflow                                                            |
| Bath           | Select Inset Bath                                                                                                                           |
| Tapware        | Phoenix Arlo Basin Mixer, Arlo Wall Mixers, Arlo Bath Outlet, Pina Rail Shower, Chrome                                                      |
| Accessories    | Phoenix Radii Accessories incl. 600mm Double Towel Rail Round Plate, Toilet Roll Holder Round Plate, Metal Shower Shelf Round Plate, Chrome |
| Shower screen  | 600 Series Semi Frameless - Clear Glass, Polished Silver                                                                                    |
| Toilet suite   | Seima Limni Wall Faced Toilet Suite with Classic Seat                                                                                       |
| Floor grate    | Square Grate Stainless Steel                                                                                                                |
| Mirrors        | Mirror over all vanity units (where applicable), custom length x 750mmH x 4mm polished edge                                                 |

| LAUNDRY                  |                                                                       |
|--------------------------|-----------------------------------------------------------------------|
| 9. Benchtop              | Laminex Natural Pearl Concrete                                        |
| 10. Cupboards            | Polytec Maison Oak Matt                                               |
| Joinery handle           | Brushed Nickel                                                        |
| 11. Floor tiles/skirting | Jakarta Grey Matt 300x300 with Magellan Grey grout                    |
| 12. Wall tiles           | Plain White Matt 300x400, horizontal stack bond with Ultrawhite grout |
| Inset sink               | Seima Acero 006 Abovemount Laundry Sink, 35L                          |
| Sink mixer               | Phoenix Arlo Sink Mixer 200mm Gooseneck, Chrome or Matte Black*       |

| GENERAL             |                                                      |
|---------------------|------------------------------------------------------|
| Internal wall paint | Wattyl First Snow                                    |
| 13. Main floor tile | Auscrete White Matt 450x450 with Magellan Grey grout |
| 14. Carpet          | EC Flinders Gorge Calla                              |
| Linen cupboard      | Polytec Classic White Matt                           |