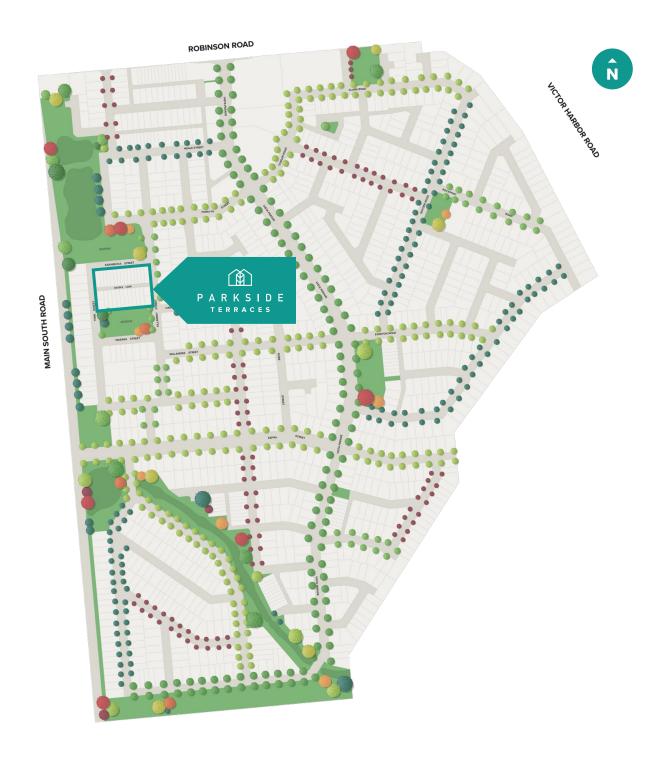

## Position perfect.

The Parkside Terraces are located within Vista, Seaford Heights and offer you the chance to secure a home in a thriving new community, just minutes from Adelaide's beautiful south coast.

The development has been masterplanned to create a desirable balance of quality new homes and wide-open spaces. You will love your healthy lifestyle here; enjoy walks at the beach, green parks, playgrounds and plenty of bike paths.

Vista has an established town centre that has fast become the hub of a community that you will be proud to belong to. It is the ideal place to raise a family. The town centre is home to an Aldi supermarket, a gym, a

childcare centre, a medical clinic and much more.

You will be close to a great choice of schools and amenities. Bus and train links can be found in nearby Seaford Centre, and with easy access to the Southern Expressway, it doesn't take long to get to the city.

McLaren Vale, one of South Australia's premier wine regions, is just down the road. Picture your weekends filled with lazy lunches, enjoyed over the best local produce and surrounded by beautiful scenery.

Vista at Seaford Heights is a great location for a fresh start, whatever stage of life you're at.