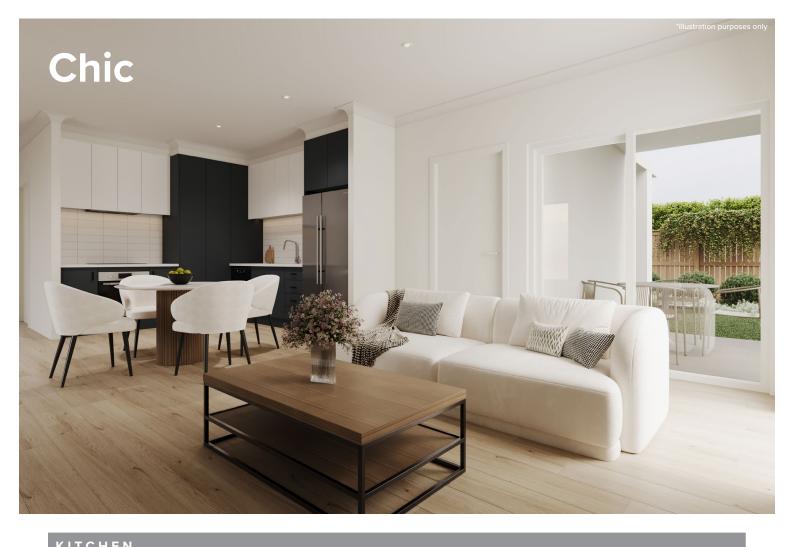

### Internal Colours

Carefully selected by our team of designers, we have six timeless and inspiring colour schemes for you to choose from.

Feel at ease in your surroundings by enjoying a home that reflects you.

| KITCHEN                                 |                                                                         |
|-----------------------------------------|-------------------------------------------------------------------------|
| Benchtop                                | Stone Ambassador Zenith-Platinum Black 20mm                             |
| Splashback                              | Grey Undulated Subway 75x300 Horizontal Stack Lay with Misty Grey Grout |
| Lower cupboards (inc fridge and pantry) | Polytec Stone Grey Matt                                                 |
| Overhead cupboards                      | Polytec Stone Grey Matt                                                 |
| Joinery handle                          | Livorno Dull Brushed Nickel - No handles to overhead cupboards          |