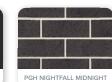

#### STORM

Dark, moody hues inspired by the elements of winter storm clouds.

| Render to peirs | Colorbond Shale Grey     |
|-----------------|--------------------------|
| Roof            | Colorbond Shale Grey     |
| Gutters         | Colorbond Shale Grey     |
| Fascias         | Colorbond Monument       |
| Bricks          | PGH Nightfall Midnight   |
| Mortar          | Natural Grey             |
| Garage door     | Colorbond Monument       |
| Front door      | Colorbond Shale Grey     |
| Windows         | Monument                 |
| Porch tile      | Black Textured 300x300mm |