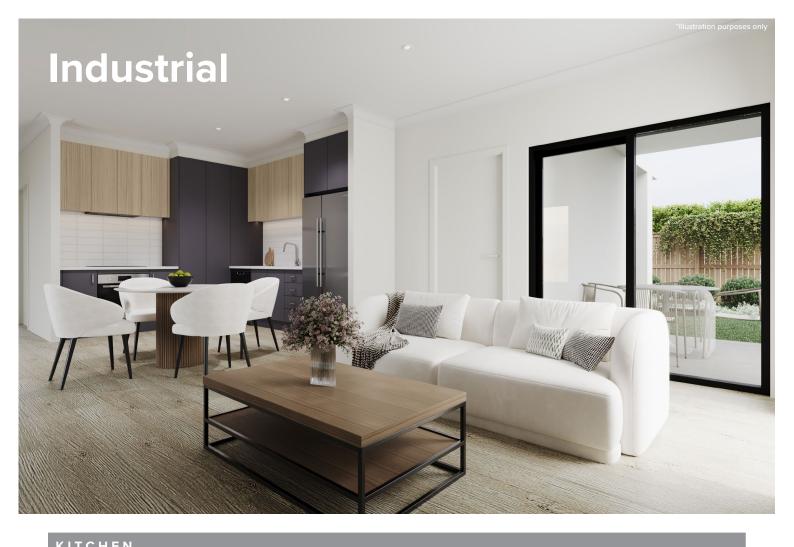

### Internal Colours

Carefully selected by our team of designers, we have six timeless and inspiring colour schemes for you to choose from.

Feel at ease in your surroundings by enjoying a home that reflects you.

| KITCHEN                                 |                                                                         |
|-----------------------------------------|-------------------------------------------------------------------------|
| Benchtop                                | Stone Ambassador Zenith-Platinum Black 20mm                             |
| Splashback                              | Grey Undulated Subway 75x300 Horizontal Stack Lay with Misty Grey Grout |
| Lower cupboards (inc fridge and pantry) | Polytec Stone Grey Matt                                                 |
| Overhead cupboards                      | Polytec Stone Grey Matt                                                 |
| Joinery handle                          | Livorno Dull Brushed Nickel - No handles to overhead cupboards          |