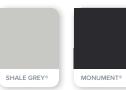

#### STORM

Dark, moody hues inspired by the elements of winter storm clouds.

| Render to peirs | Colorbond Shale Grey     |
|-----------------|--------------------------|
| Roof            | Colorbond Shale Grey     |
| Gutters         | Colorbond Shale Grey     |
| Fascias         | Colorbond Monument       |
| Bricks          | PGH Nightfall Midnight   |
| Mortar          | Natural Grey             |
| Garage door     | Colorbond Monument       |
| Front door      | Colorbond Shale Grey     |
| Windows         | Monument                 |
| Porch tile      | Black Textured 300x300mm |