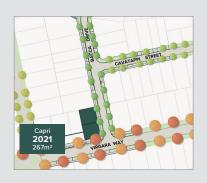

### Siteplan

### Lot 2021

#### Design: Capri

 Living
 90.13m²

 Portico
 2.94m²

 Alfresco
 5.76m²

 Garage
 37.00m²

 Total Residence
 135.83m²

Virgara Way

| GENERAL                     |                                                                                                                                                                                 |
|-----------------------------|---------------------------------------------------------------------------------------------------------------------------------------------------------------------------------|
| Solar                       | 3.32KW System - No battery                                                                                                                                                      |
| Ceiling height              | 2700mm                                                                                                                                                                          |
| Internal linings            | 10mm Boral sheetrock plasterboard                                                                                                                                               |
| Entrance doors              | Corinthian Madison PMAD 104 with Transucent Glass                                                                                                                               |
| Other external doors        | Corinthian Flush Panel                                                                                                                                                          |
| External hardware           | Angular Trilock Entrance Leverset Satin Chrome - 8901ANGSC                                                                                                                      |
| Internal doors              | Corinthian Painted Redicote Flush Panel doors                                                                                                                                   |
| Internal door hardware      | Brushed Stainless Steel Tristan Lever                                                                                                                                           |
| Insulation                  | Internal Walls: R2.0, External Walls: R2.5 Thermocoustic, Ceiling: R5.0                                                                                                         |
| Skirtings                   | 67x18mm MDF Bevel Profile                                                                                                                                                       |
| Tiling                      | 2.0m tiling                                                                                                                                                                     |
| Window architraves          | 67x18mm MDF Bevel Profile                                                                                                                                                       |
| Paint system                | Matt acrylic, 2 coat system                                                                                                                                                     |
| Built in robes              | Framed Mirror Doors                                                                                                                                                             |
| Electrical                  | Hard wired smoke detectors with battery backup, meter isolator & 6ka circuit breaker and earth leakage safety switch to meter box.                                              |
| Lighting                    | Downlights throughout                                                                                                                                                           |
| NBN provision               | 600 Series Hub, lockable enclosure, splitter for TV data, patch panel, ethernet and phone hub, wiring provison for phone (x2), data point (x2), internet lead-in cable (cat 6). |
| Hot water service           | Rheem gas continuous flow 26 litre                                                                                                                                              |
| Air-conditioning            | Zoned ducted reverse cycle air conditioning                                                                                                                                     |
| Garage auto panel lift door | Automated Sectional Door with two remote controls                                                                                                                               |
| Soil removal                | By builder                                                                                                                                                                      |
| Retaining                   | By builder, if applicable                                                                                                                                                       |