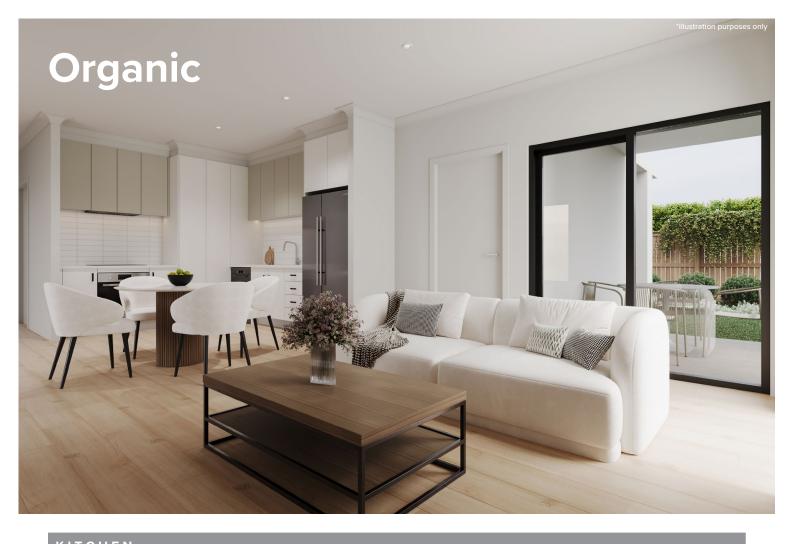

### Internal Colours

Carefully selected by our team of designers, we have six timeless and inspiring colour schemes for you to choose from.

Feel at ease in your surroundings by enjoying a home that reflects you.

| KITCHEN                                 |                                                                         |
|-----------------------------------------|-------------------------------------------------------------------------|
| Benchtop                                | Stone Ambassador Zenith-Platinum Black 20mm                             |
| Splashback                              | Grey Undulated Subway 75x300 Horizontal Stack Lay with Misty Grey Grout |
| Lower cupboards (inc fridge and pantry) | Polytec Stone Grey Matt                                                 |
| Overhead cupboards                      | Polytec Stone Grey Matt                                                 |
| Joinery handle                          | Livorno Dull Brushed Nickel - No handles to overhead cupboards          |