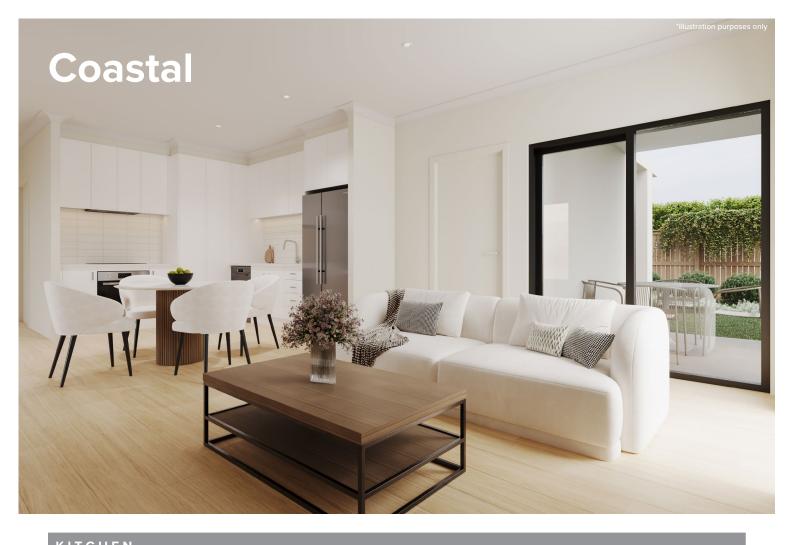

### Internal Colours

Carefully selected by our team of designers, we have six timeless and inspiring colour schemes for you to choose from.

Feel at ease in your surroundings by enjoying a home that reflects you.

| KITCHEN                                 |                                                                         |
|-----------------------------------------|-------------------------------------------------------------------------|
| Benchtop                                | Stone Ambassador Zenith-Platinum Black 20mm                             |
| Splashback                              | Grey Undulated Subway 75x300 Horizontal Stack Lay with Misty Grey Grout |
| Lower cupboards (inc fridge and pantry) | Polytec Stone Grey Matt                                                 |
| Overhead cupboards                      | Polytec Stone Grey Matt                                                 |
| Joinery handle                          | Livorno Dull Brushed Nickel - No handles to overhead cupboards          |