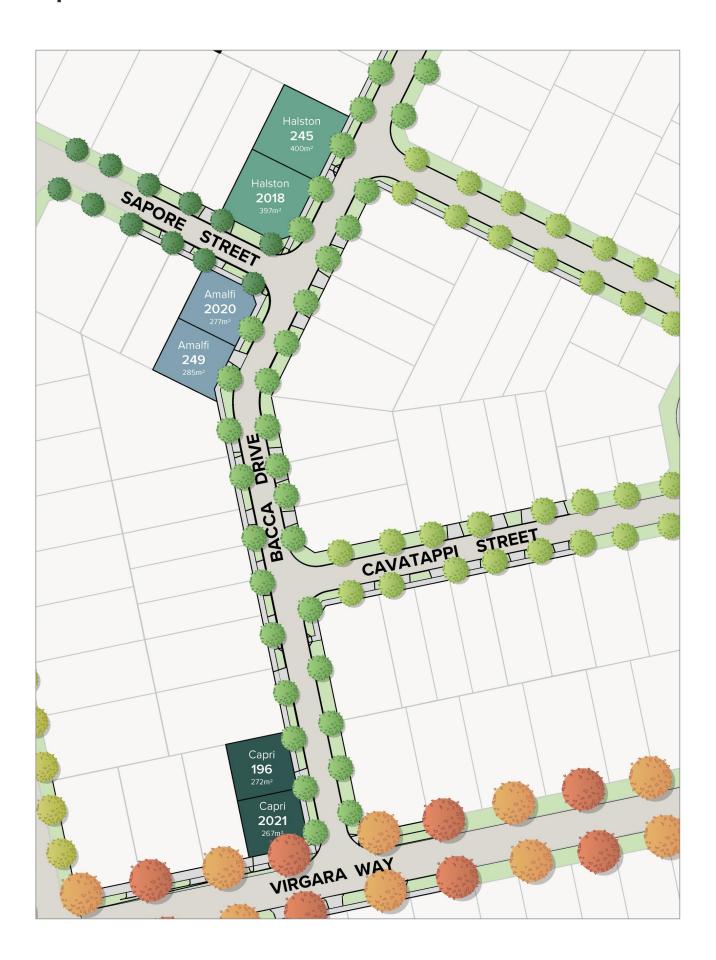

## Floorplans

Essence at The Entrance features three home designs, Amalfi, Capri & Halston.

Choose your desired design based on its location within the release.

### Siteplan

### Lot 2021