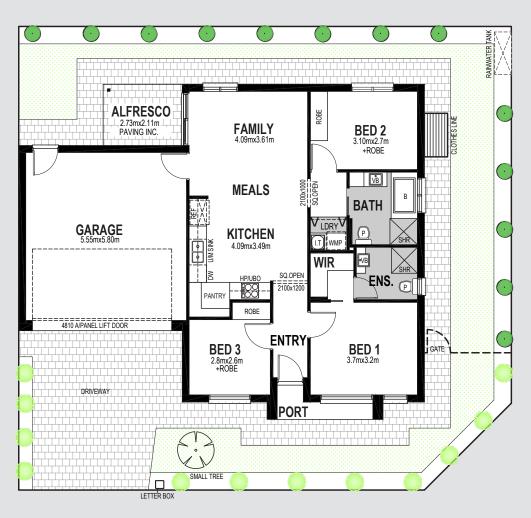

#### Design: Capri

 Living
 90.13m²

 Portico
 2.94m²

 Alfresco
 5.76m²

 Garage
 37.00m²

 Total Residence
 135.83m²

Virgara Way

| GENERAL                     |                                                                                                                                                                                 |
|-----------------------------|---------------------------------------------------------------------------------------------------------------------------------------------------------------------------------|
| Solar                       | 3.32KW System - No battery                                                                                                                                                      |
| Ceiling height              | 2700mm                                                                                                                                                                          |
| Internal linings            | 10mm Boral sheetrock plasterboard                                                                                                                                               |
| Entrance doors              | Corinthian Madison PMAD 104 with Transucent Glass                                                                                                                               |
| Other external doors        | Corinthian Flush Panel                                                                                                                                                          |
| External hardware           | Angular Trilock Entrance Leverset Satin Chrome - 8901ANGSC                                                                                                                      |
| Internal doors              | Corinthian Painted Redicote Flush Panel doors                                                                                                                                   |
| Internal door hardware      | Brushed Stainless Steel Tristan Lever                                                                                                                                           |
| Insulation                  | Internal Walls: R2.0, External Walls: R2.5 Thermocoustic, Ceiling: R5.0                                                                                                         |
| Skirtings                   | 67x18mm MDF Bevel Profile                                                                                                                                                       |
| Tiling                      | 2.0m tiling                                                                                                                                                                     |
| Window architraves          | 67x18mm MDF Bevel Profile                                                                                                                                                       |
| Paint system                | Matt acrylic, 2 coat system                                                                                                                                                     |
| Built in robes              | Framed Mirror Doors                                                                                                                                                             |
| Electrical                  | Hard wired smoke detectors with battery backup, meter isolator & 6ka circuit breaker and earth leakage safety switch to meter box.                                              |
| Lighting                    | Downlights throughout                                                                                                                                                           |
| NBN provision               | 600 Series Hub, lockable enclosure, splitter for TV data, patch panel, ethernet and phone hub, wiring provison for phone (x2), data point (x2), internet lead-in cable (cat 6). |
| Hot water service           | Rheem gas continuous flow 26 litre                                                                                                                                              |
| Air-conditioning            | Zoned ducted reverse cycle air conditioning                                                                                                                                     |
| Garage auto panel lift door | Automated Sectional Door with two remote controls                                                                                                                               |
| Soil removal                | By builder                                                                                                                                                                      |
| Retaining                   | By builder, if applicable                                                                                                                                                       |