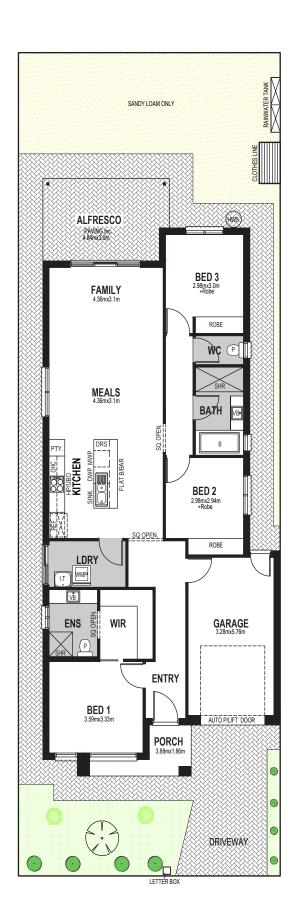

Lot 15
Wurak Circuit Blakeview

## Lot 15.

Living 128.61m<sup>2</sup> Porch 4.62m<sup>2</sup> Alfresco 14.05m<sup>2</sup> Garage 21.72m<sup>2</sup> **Total** 169.06m<sup>2</sup> Lot 1 Width 10m

30m

Depth

| GENERAL                      |                                                                                                                                                     |
|------------------------------|-----------------------------------------------------------------------------------------------------------------------------------------------------|
| Solar Panels                 | 3.32KW - No Battery                                                                                                                                 |
| Ceiling height               | 2700mm                                                                                                                                              |
| Internal linings             | 10mm Boral sheetrock plasterboard                                                                                                                   |
| Entrance doors               | Panelcarve Entry Door PPC104 Primed (820mm wide)                                                                                                    |
| Other external doors         | Corinthian Flush Panel                                                                                                                              |
| External hardware            | Tristan Lever Entrance Set Satin Chrome with Dexton Deadlock Single Cylinder Satin Chrome                                                           |
| Internal doors               | Corinthian Painted Redicote Flush Panel doors                                                                                                       |
| Internal door hardware       | Tristan Lever Passage/Privacy Set Satin Chrome                                                                                                      |
| Insulation                   | Internal Walls: R2.0, External Walls: R2.5, Ceiling: R5.0                                                                                           |
| Cornices                     | Cove 90mm                                                                                                                                           |
| Skirtings                    | 67x18mm MDF bevel profile                                                                                                                           |
| Window architraves           | 67x18mm MDF bevel profile                                                                                                                           |
| Paint system                 | Matt acrylic, 2 coat system                                                                                                                         |
| Built in robes (as per plan) | Mirror sliding doors (If applicable)                                                                                                                |
| Electrical                   | Hard wired smoke detectors with battery backup, meter isolator & 6ka circuit breaker and earth leakage safety switch to meter box.                  |
| Lighting                     | Downlights to entry & main living areas, batten lights to remainder.                                                                                |
| Exhaust fans                 | To all bathrooms                                                                                                                                    |
| NBN provision                | NBN provision - (single storey) double p/point for HUB, conduit from pit to home located to future HUB, earth point on ONT to main electrical earth |
| Hot water service            | 270L (HDC 270) heat pump hot water service                                                                                                          |
| Air-conditioning             | Split system to main living area and ceiling fans with light to bedrooms.                                                                           |
| Garage door                  | Automated panel lift door with two remote controls                                                                                                  |
| Kitchen                      | Overhead cupboards and microwave provision (inc pot-drawer) to kitchen                                                                              |
|                              |                                                                                                                                                     |