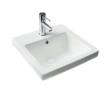

Seima Kyra 017 Square Basin

| Basin         | Seima Kyra 017 Square Ceramic Basin (Inset to main bathroom/semi recessed to ensuite)                                                       |
|---------------|---------------------------------------------------------------------------------------------------------------------------------------------|
| Bath          | Seima Syros Inset Bath                                                                                                                      |
| Tapware       | Phoenix Pina Basin Mixer, Pina Wall Mixers, Pina Bath Outlet, Vivid High-Rise Shower Arm,<br>Chrome                                         |
| Accessories   | Phoenix Radii Accessories incl. 600mm Double Towel Rail Round Plate, Toilet Roll Holder Round Plate, Metal Shower Shelf Round Plate, Chrome |
| Shower screen | 600 Series Semi Frameless - Clear Glass, Polished Silver                                                                                    |
| Toilet suite  | Seima Chios Close Coupled Toilet                                                                                                            |
| Floor grate   | Square Grate 80mm Stainless Steel                                                                                                           |
| Mirrors       | Mirror Full With of Vanity 750mm H x 4mm polished edge, over all vanity units (where applicable)                                            |
| Fan           | Exhaust fan to ensuite - heat lamp to main bathroom                                                                                         |