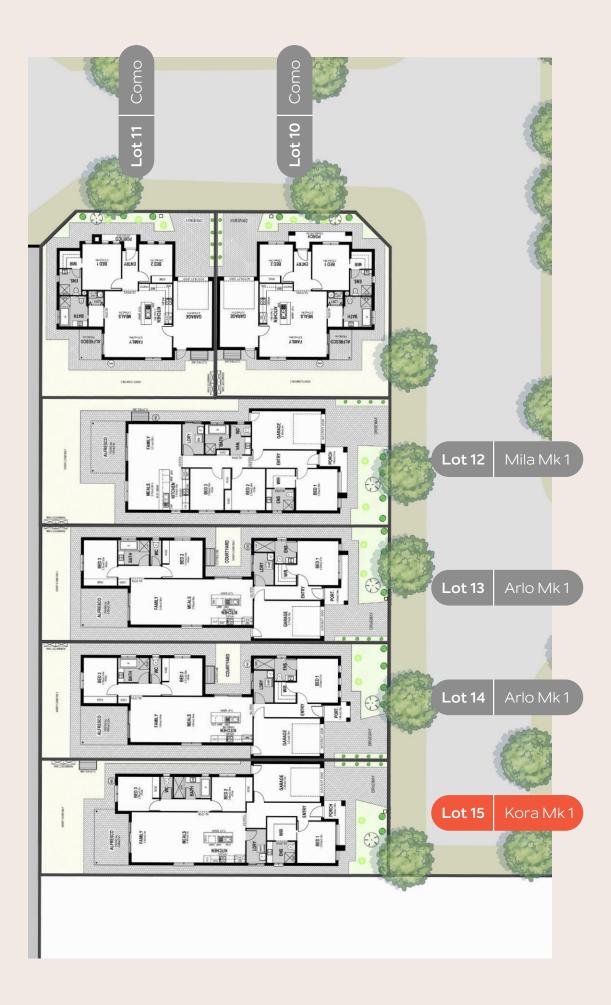

Lot 15
Wurak Circuit Blakeview

Refer to website to download form - bentleyrd.com.au/how-to-buy

Bentley Road features a selection of beautifully designed 2 and 3 bedroom homes, crafted to offer both comfort and style.

The second release at Bentley Road includes a range of floorplans to select from. Choose your desired allotment based on its location within the release.

## Lot 15.

Living 128.61m<sup>2</sup> Porch 4.62m<sup>2</sup> Alfresco 14.05m<sup>2</sup> Garage 21.72m<sup>2</sup> **Total** 169.06m<sup>2</sup> Lot 1 Width 10m

30m

Depth

| GENERAL                      |                                                                                                                                                     |
|------------------------------|-----------------------------------------------------------------------------------------------------------------------------------------------------|
| Solar Panels                 | 3.32KW - No Battery                                                                                                                                 |
| Ceiling height               | 2700mm                                                                                                                                              |
| Internal linings             | 10mm Boral sheetrock plasterboard                                                                                                                   |
| Entrance doors               | Panelcarve Entry Door PPC104 Primed (820mm wide)                                                                                                    |
| Other external doors         | Corinthian Flush Panel                                                                                                                              |
| External hardware            | Tristan Lever Entrance Set Satin Chrome with Dexton Deadlock Single Cylinder Satin Chrome                                                           |
| Internal doors               | Corinthian Painted Redicote Flush Panel doors                                                                                                       |
| Internal door hardware       | Tristan Lever Passage/Privacy Set Satin Chrome                                                                                                      |
| Insulation                   | Internal Walls: R2.0, External Walls: R2.5, Ceiling: R5.0                                                                                           |
| Cornices                     | Cove 90mm                                                                                                                                           |
| Skirtings                    | 67x18mm MDF bevel profile                                                                                                                           |
| Window architraves           | 67x18mm MDF bevel profile                                                                                                                           |
| Paint system                 | Matt acrylic, 2 coat system                                                                                                                         |
| Built in robes (as per plan) | Mirror sliding doors (If applicable)                                                                                                                |
| Electrical                   | Hard wired smoke detectors with battery backup, meter isolator & 6ka circuit breaker and earth leakage safety switch to meter box.                  |
| Lighting                     | Downlights to entry & main living areas, batten lights to remainder.                                                                                |
| Exhaust fans                 | To all bathrooms                                                                                                                                    |
| NBN provision                | NBN provision - (single storey) double p/point for HUB, conduit from pit to home located to future HUB, earth point on ONT to main electrical earth |
| Hot water service            | 270L (HDC 270) heat pump hot water service                                                                                                          |
| Air-conditioning             | Split system to main living area and ceiling fans with light to bedrooms.                                                                           |
| Garage door                  | Automated panel lift door with two remote controls                                                                                                  |
| Kitchen                      | Overhead cupboards and microwave provision (inc pot-drawer) to kitchen                                                                              |
|                              |                                                                                                                                                     |