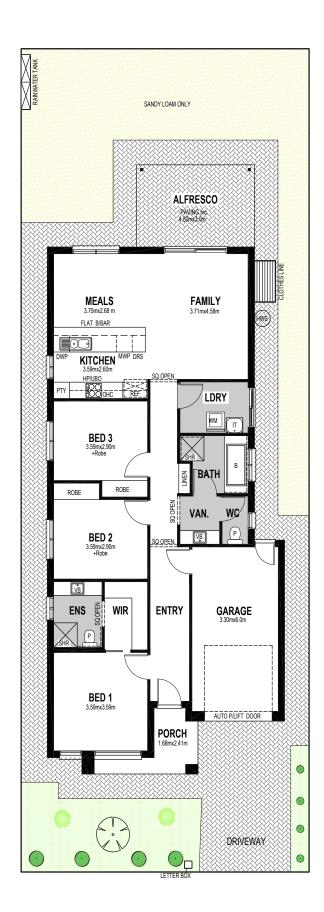

## Lot 12.

Wurak Circuit. Blakeview

**=** 3 **=** 2 **=** 1

| Living       | 126.26m <sup>2</sup>    |
|--------------|-------------------------|
| Porch        | 5.47m <sup>2</sup>      |
| Alfresco     | 13.50m <sup>2</sup>     |
| Garage       | 22.75m <sup>2</sup>     |
|              |                         |
| Total        | 167.98m <sup>2</sup>    |
| Total  Lot 1 | 167.98m²                |
|              | <b>167.98m</b> ²<br>11m |

| GENERAL                      |                                                                                                                                                     |
|------------------------------|-----------------------------------------------------------------------------------------------------------------------------------------------------|
| Solar Panels                 | 3.32KW - No Battery                                                                                                                                 |
| Ceiling height               | 2700mm                                                                                                                                              |
| Internal linings             | 10mm Boral sheetrock plasterboard                                                                                                                   |
| Entrance doors               | Panelcarve Entry Door PPC104 Primed (820mm wide)                                                                                                    |
| Other external doors         | Corinthian Flush Panel                                                                                                                              |
| External hardware            | Tristan Lever Entrance Set Satin Chrome with Dexton Deadlock Single Cylinder Satin Chrome                                                           |
| Internal doors               | Corinthian Painted Redicote Flush Panel doors                                                                                                       |
| Internal door hardware       | Tristan Lever Passage/Privacy Set Satin Chrome                                                                                                      |
| Insulation                   | Internal Walls: R2.0, External Walls: R2.5, Ceiling: R5.0                                                                                           |
| Cornices                     | Cove 90mm                                                                                                                                           |
| Skirtings                    | 67x18mm MDF bevel profile                                                                                                                           |
| Window architraves           | 67x18mm MDF bevel profile                                                                                                                           |
| Paint system                 | Matt acrylic, 2 coat system                                                                                                                         |
| Built in robes (as per plan) | Mirror sliding doors (If applicable)                                                                                                                |
| Electrical                   | Hard wired smoke detectors with battery backup, meter isolator & 6ka circuit breaker and earth leakage safety switch to meter box.                  |
| Lighting                     | Downlights to entry & main living areas, batten lights to remainder.                                                                                |
| Exhaust fans                 | To all bathrooms                                                                                                                                    |
| NBN provision                | NBN provision - (single storey) double p/point for HUB, conduit from pit to home located to future HUB, earth point on ONT to main electrical earth |
| Hot water service            | 270L (HDC 270) heat pump hot water service                                                                                                          |
| Air-conditioning             | Split system to main living area and ceiling fans with light to bedrooms.                                                                           |
| Garage door                  | Automated panel lift door with two remote controls                                                                                                  |
| Kitchen                      | Overhead cupboards and microwave provision (inc pot-drawer) to kitchen                                                                              |
|                              |                                                                                                                                                     |