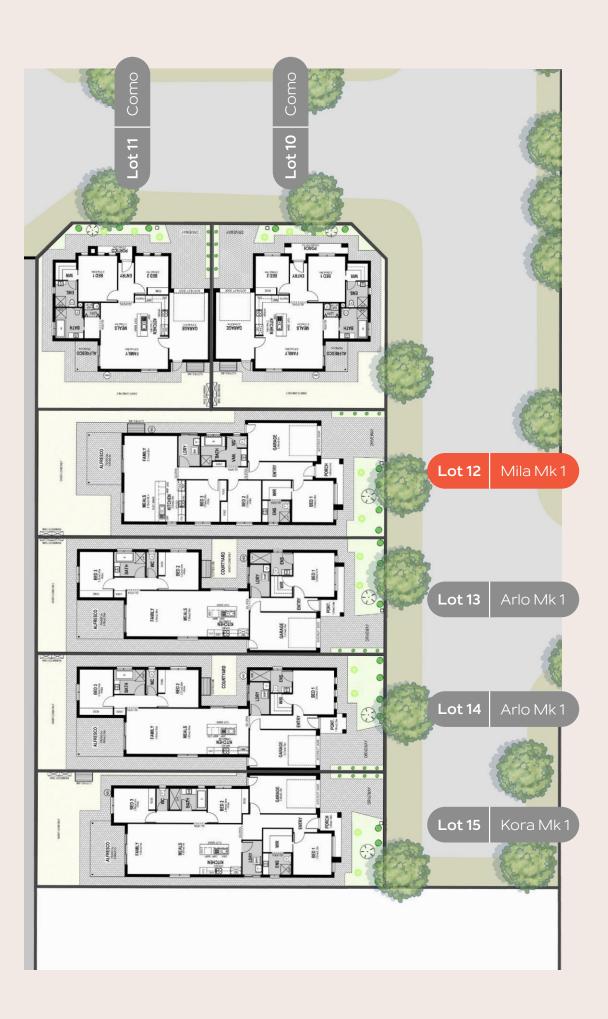

Refer to website to download form - bentleyrd.com.au/how-to-buy

Bentley Road features a selection of beautifully designed 2 and 3 bedroom homes, crafted to offer both comfort and style.

The second release at Bentley Road includes a range of floorplans to select from. Choose your desired allotment based on its location within the release.

## Lot 12.

Wurak Circuit. Blakeview

**=** 3 **=** 2 **=** 1

| Living       | 126.26m <sup>2</sup>    |
|--------------|-------------------------|
| Porch        | 5.47m <sup>2</sup>      |
| Alfresco     | 13.50m <sup>2</sup>     |
| Garage       | 22.75m <sup>2</sup>     |
|              |                         |
| Total        | 167.98m <sup>2</sup>    |
| Total  Lot 1 | 167.98m²                |
|              | <b>167.98m</b> ²<br>11m |