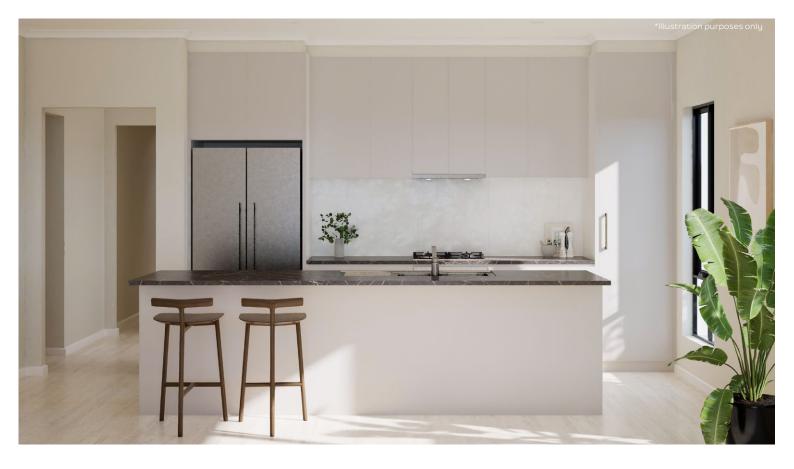

#### **KITCHEN**

Phoenix Pina Sink Mixer\*

Westinghouse 600mm Electric Cooktop

Westinghouse 600mm Electric Oven

Westinghouse 600mm Slideout Rangehood

| Sink       | Seima Leto 750 Undermount Sink, 2 bowls         |
|------------|-------------------------------------------------|
| Sink mixer | Phoenix Pina Sink Mixer 200mm Gooseneck, Chrome |
| Cooktop    | Westinghouse 600mm Electric Cooktop             |
| Oven       | Westinghouse 600mm Multi-function Electric Oven |
| Rangehood  | Westinghouse 600mm Slideout Rangehood           |

#### BATHROOMS

Semi frameless shower

Seima Chios Close Coupled Toilet Suite

Phoenix Pina Wall Mixer & Vivid High-Rise Shower Arm

Phoenix Radii accessories incl. shower shelf, double towel rail & toilet roll holder\*

Seima Kyra 017 Square Basin

| Basin         | Seima Kyra 017 Square Ceramic Basin (Inset to main bathroom/semi recessed to ensuite)                                                       |
|---------------|---------------------------------------------------------------------------------------------------------------------------------------------|
| Bath          | Seima Syros Inset Bath                                                                                                                      |
| Tapware       | Phoenix Pina Basin Mixer, Pina Wall Mixers, Pina Bath Outlet, Vivid High-Rise Shower Arm,<br>Chrome                                         |
| Accessories   | Phoenix Radii Accessories incl. 600mm Double Towel Rail Round Plate, Toilet Roll Holder Round Plate, Metal Shower Shelf Round Plate, Chrome |
| Shower screen | 600 Series Semi Frameless - Clear Glass, Polished Silver                                                                                    |
| Toilet suite  | Seima Chios Close Coupled Toilet                                                                                                            |
| Floor grate   | Square Grate 80mm Stainless Steel                                                                                                           |
| Mirrors       | Mirror Full With of Vanity 750mm H x 4mm polished edge, over all vanity units (where applicable)                                            |
| Fan           | Exhaust fan to ensuite - heat lamp to main bathroom                                                                                         |