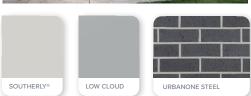

#### TIDAL

Neutral light colour palette depicting the fresh breeziness of the coast.

| Render to piers | Wattyl Low Cloud        |
|-----------------|-------------------------|
| Roof            | Colorbond Southerly     |
| Gutters         | Colorbond Southerly     |
| Fascias         | Colorbond Doverwhite    |
| Bricks          | Austral UrbanOne Steel  |
| Mortar          | Natural Grey            |
| Garage door     | Colorbond Dover White   |
| Front door      | Wattyl Feather Dawn     |
| Windows         | White                   |
| Porch tile      | Grey Textured 300x300mm |