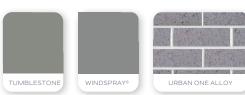

#### FOREST

The balance of warm and cool slate tones, evokes contentment and wellbeing.

| Render                        | Wattyl Tumblestone                                 |
|-------------------------------|----------------------------------------------------|
| Roof                          | Colorbond Windspray                                |
| Gutters                       | Colorbond Windspray                                |
| Fascias                       | Colorbond Surfmist                                 |
| Cladding                      | Knotwood Queensland<br>Walnut                      |
|                               |                                                    |
| Bricks                        | Austral Urban One Alloy                            |
| Bricks<br>Mortar              | Austral Urban One Alloy<br>Natural Grey            |
| 2.101.0                       |                                                    |
| Mortar                        | Natural Grey                                       |
| Mortar Garage door            | Natural Grey Colorbond Surfmist                    |
| Mortar Garage door Front door | Natural Grey Colorbond Surfmist Colorbond Surfmist |