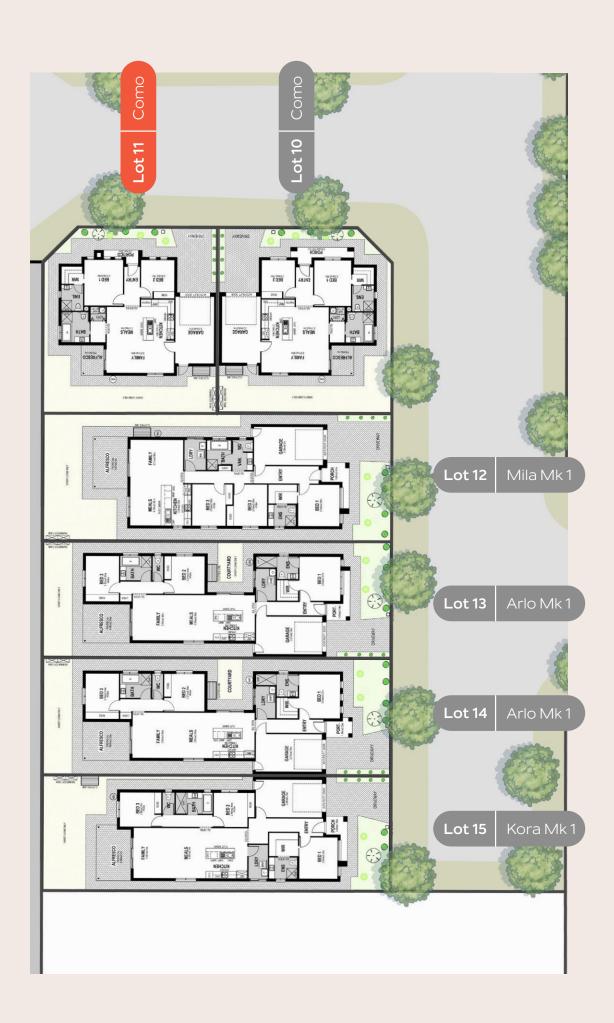

Refer to website to download form - bentleyrd.com.au/how-to-buy

Bentley Road features a selection of beautifully designed 2 and 3 bedroom homes, crafted to offer both comfort and style.

The second release at Bentley Road includes a range of floorplans to select from. Choose your desired allotment based on its location within the release.

# Release 2.

Bentley Rd

#### Lot 11.

235.5m²

| Total    | 124.11m²            |
|----------|---------------------|
| Garage   | 23.05m <sup>2</sup> |
| Alfresco | 5.14m <sup>2</sup>  |
| Portico  | 3.15m <sup>2</sup>  |
| Living   | 92.77m <sup>2</sup> |