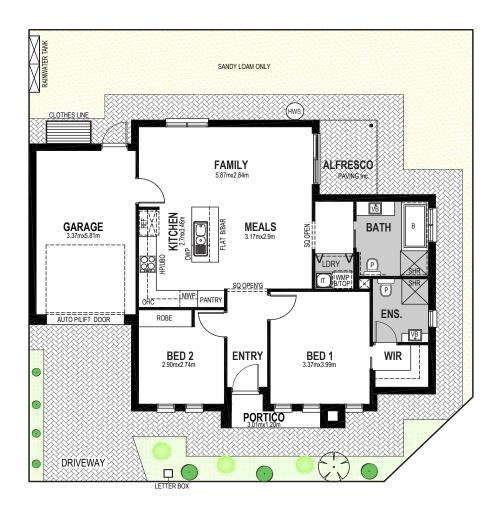

#### Lot 11.

235.5m²

| Total    | 124.11m²            |
|----------|---------------------|
| Garage   | 23.05m <sup>2</sup> |
| Alfresco | 5.14m <sup>2</sup>  |
| Portico  | 3.15m <sup>2</sup>  |
| Living   | 92.77m <sup>2</sup> |