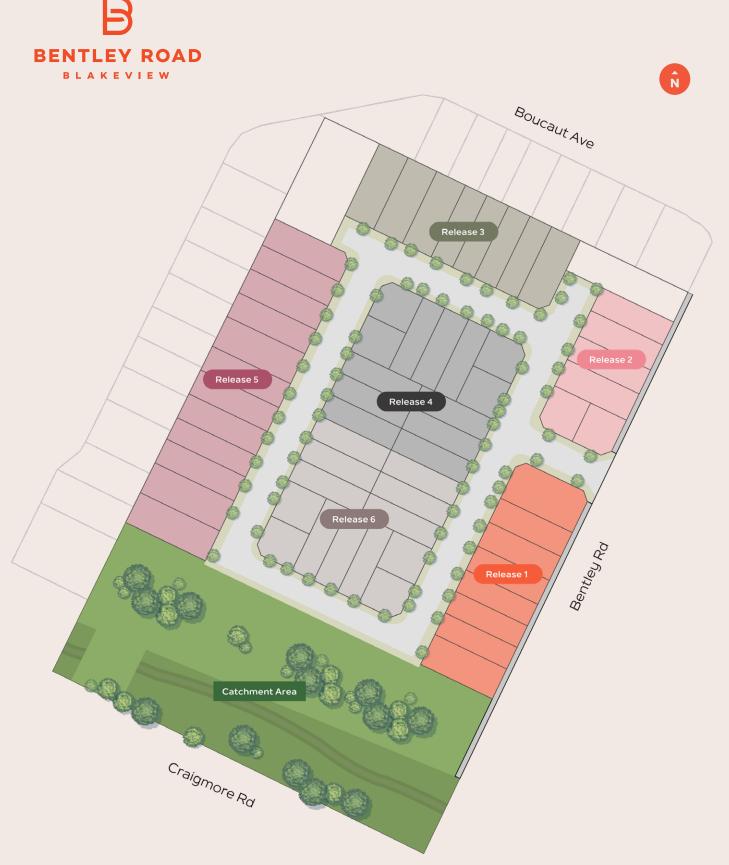

Refer to website to download form - bentleyrd.com.au/how-to-buy

Bentley Road features a selection of beautifully designed 2 and 3 bedroom homes, crafted to offer both comfort and style.

The second release at Bentley Road includes a range of floorplans to select from. Choose your desired allotment based on its location within the release.

# Release 2.

Bentley Rd

#### Lot 10.

235.5m²

| Total    | 126.60m <sup>2</sup> |
|----------|----------------------|
| Garage   | 23.05m <sup>2</sup>  |
| Alfresco | 5.14m <sup>2</sup>   |
| Porch    | 4.40m²               |
| Living   | 94.01m <sup>2</sup>  |