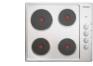

#### **KITCHEN**

Phoenix Pina Sink Mixer\*

Westinghouse 600mm Electric Cooktop

Westinghouse 600mm Electric Oven

Westinghouse 600mm Slideout Rangehood

| Sink       | Seima Leto 750 Undermount Sink, 2 bowls         |
|------------|-------------------------------------------------|
| Sink mixer | Phoenix Pina Sink Mixer 200mm Gooseneck, Chrome |
| Cooktop    | Westinghouse 600mm Electric Cooktop             |
| Oven       | Westinghouse 600mm Multi-function Electric Oven |
| Rangehood  | Westinghouse 600mm Slideout Rangehood           |