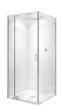

#### BATHROOMS

Semi frameless shower

Seima Chios Close Coupled Toilet Suite

Phoenix Pina Wall Mixer & Vivid High-Rise Shower Arm

Phoenix Radii accessories incl. shower shelf, double towel rail & toilet roll holder\*

Seima Kyra 017 Square Basin

| Basin         | Seima Kyra 017 Square Ceramic Basin (Inset to main bathroom/semi recessed to ensuite)                                                       |
|---------------|---------------------------------------------------------------------------------------------------------------------------------------------|
| Bath          | Seima Syros Inset Bath                                                                                                                      |
| Tapware       | Phoenix Pina Basin Mixer, Pina Wall Mixers, Pina Bath Outlet, Vivid High-Rise Shower Arm,<br>Chrome                                         |
| Accessories   | Phoenix Radii Accessories incl. 600mm Double Towel Rail Round Plate, Toilet Roll Holder Round Plate, Metal Shower Shelf Round Plate, Chrome |
| Shower screen | 600 Series Semi Frameless - Clear Glass, Polished Silver                                                                                    |
| Toilet suite  | Seima Chios Close Coupled Toilet                                                                                                            |
| Floor grate   | Square Grate 80mm Stainless Steel                                                                                                           |
| Mirrors       | Mirror Full With of Vanity 750mm H x 4mm polished edge, over all vanity units (where applicable)                                            |
| Fan           | Exhaust fan to ensuite - heat lamp to main bathroom                                                                                         |