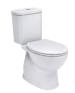

#### BATHROOMS

Semi frameless shower

Seima Chios Close Coupled Toilet Suite

Phoenix Pina Wall Mixer & Vivid High-Rise Shower Arm

Phoenix Radii accessories incl. shower shelf, double towel rail & toilet roll holder\*

Seima Kyra 017 Square Basin

| Basin         | Seima Kyra 017 Square Ceramic Basin (Inset to main bathroom/semi recessed to ensuite)                                                       |
|---------------|---------------------------------------------------------------------------------------------------------------------------------------------|
| Bath          | Seima Syros Inset Bath                                                                                                                      |
| Tapware       | Phoenix Pina Basin Mixer, Pina Wall Mixers, Pina Bath Outlet, Vivid High-Rise Shower Arm,<br>Chrome                                         |
| Accessories   | Phoenix Radii Accessories incl. 600mm Double Towel Rail Round Plate, Toilet Roll Holder Round Plate, Metal Shower Shelf Round Plate, Chrome |
| Shower screen | 600 Series Semi Frameless - Clear Glass, Polished Silver                                                                                    |
| Toilet suite  | Seima Chios Close Coupled Toilet                                                                                                            |
| Floor grate   | Square Grate 80mm Stainless Steel                                                                                                           |
| Mirrors       | Mirror Full With of Vanity 750mm H x 4mm polished edge, over all vanity units (where applicable)                                            |
| Fan           | Exhaust fan to ensuite - heat lamp to main bathroom                                                                                         |