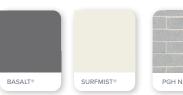

#### DUSK

The balance of warm and cool slate tones, evokes contentment and wellbeing.

| Render to base & peirs | Colorbond Surfmist      |
|------------------------|-------------------------|
| Roof                   | Colorbond Basalt        |
| Gutters                | Colorbond Basalt        |
| Fascias & Barge Board  | Colorbond Surfmist      |
| Cladding & Pier Posts  | First Snow              |
| Bricks                 | PGH Nightfall Haze      |
| Mortar                 | Natural Grey            |
| Garage door            | Colorbond Surfmist      |
| Front door             | Colorbond Surfmist      |
| Windows                | Anodic Grey             |
| Porch tile             | Grey Textured 300x300mm |
|                        |                         |