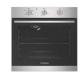

#### **KITCHEN**

Phoenix Pina Sink Mixer\*

Westinghouse 600mm Electric Cooktop

Westinghouse 600mm Electric Oven

Westinghouse 600mm Slideout Rangehood

| Sink       | Seima Leto 750 Undermount Sink, 2 bowls         |
|------------|-------------------------------------------------|
| Sink mixer | Phoenix Pina Sink Mixer 200mm Gooseneck, Chrome |
| Cooktop    | Westinghouse 600mm Electric Cooktop             |
| Oven       | Westinghouse 600mm Multi-function Electric Oven |
| Rangehood  | Westinghouse 600mm Slideout Rangehood           |