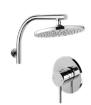

#### BATHROOMS

Semi frameless shower

Seima Chios Close Coupled Toilet Suite

Phoenix Pina Wall Mixer & Vivid High-Rise Shower Arm

Phoenix Radii accessories incl. shower shelf, double towel rail & toilet roll holder\*

Seima Kyra 017 Square Basin

| Basin         | Seima Kyra 017 Square Ceramic Basin (Inset to main bathroom/semi recessed to ensuite)                                                       |
|---------------|---------------------------------------------------------------------------------------------------------------------------------------------|
| Bath          | Seima Syros Inset Bath                                                                                                                      |
| Tapware       | Phoenix Pina Basin Mixer, Pina Wall Mixers, Pina Bath Outlet, Vivid High-Rise Shower Arm,<br>Chrome                                         |
| Accessories   | Phoenix Radii Accessories incl. 600mm Double Towel Rail Round Plate, Toilet Roll Holder Round Plate, Metal Shower Shelf Round Plate, Chrome |
| Shower screen | 600 Series Semi Frameless - Clear Glass, Polished Silver                                                                                    |
| Toilet suite  | Seima Chios Close Coupled Toilet                                                                                                            |
| Floor grate   | Square Grate 80mm Stainless Steel                                                                                                           |
| Mirrors       | Mirror Full With of Vanity 750mm H x 4mm polished edge, over all vanity units (where applicable)                                            |
| Fan           | Exhaust fan to ensuite - heat lamp to main bathroom                                                                                         |