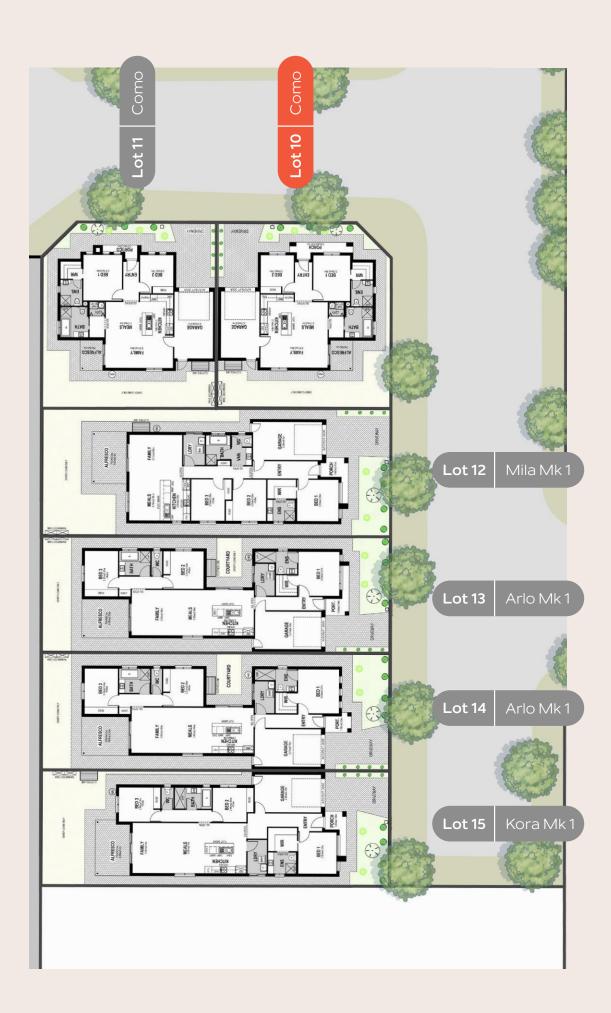

Refer to website to download form - bentleyrd.com.au/how-to-buy

Bentley Road features a selection of beautifully designed 2 and 3 bedroom homes, crafted to offer both comfort and style.

The second release at Bentley Road includes a range of floorplans to select from. Choose your desired allotment based on its location within the release.

# Release 2.

Bentley Rd

#### Lot 10.

235.5m²

| Total    | 126.60m <sup>2</sup> |
|----------|----------------------|
| Garage   | 23.05m <sup>2</sup>  |
| Alfresco | 5.14m <sup>2</sup>   |
| Porch    | 4.40m²               |
| Living   | 94.01m <sup>2</sup>  |