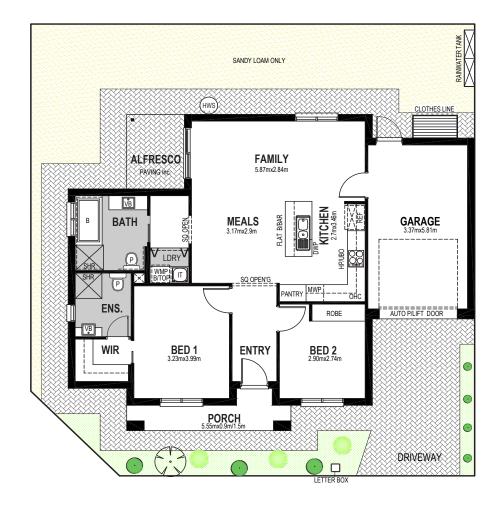

#### Lot 10.

235.5m²

| Total    | 126.60m <sup>2</sup> |
|----------|----------------------|
| Garage   | 23.05m <sup>2</sup>  |
| Alfresco | 5.14m <sup>2</sup>   |
| Porch    | 4.40m²               |
| Living   | 94.01m <sup>2</sup>  |

| Solar Panels 3.32KW - No Battery Ceiling height 2700mm Internal linings 10mm Boral sheetrock plasterboard Entrance doors Panelcarve Entry Door PPC104 Primed (820mm wide) Other external doors Corinthian Flush Panel External hardware Tristan Lever Entrance Set Satin Chrome with Dexton Deadlock Single Cylinder Satin Chrome Internal doors Corinthian Painted Redicote Flush Panel doors Internal door hardware Tristan Lever Passage/Privacy Set Satin Chrome Insulation Internal Walls: R2.0, External Walls: R2.5, Ceiling: R5.0 Cornices Cove 90mm Skirtings 67x18mm MDF bevel profile Window architraves 67x18mm MDF bevel profile Paint system Matt acrylic, 2 coat system Built in robes (as per plan) Mirror sliding doors (If applicable) Electrical Hard wired smoke detectors with battery backup, meter isolator & 6ka circuit breaker and earth leakage safety switch to meter box. | GENERAL                      |
|--------------------------------------------------------------------------------------------------------------------------------------------------------------------------------------------------------------------------------------------------------------------------------------------------------------------------------------------------------------------------------------------------------------------------------------------------------------------------------------------------------------------------------------------------------------------------------------------------------------------------------------------------------------------------------------------------------------------------------------------------------------------------------------------------------------------------------------------------------------------------------------------------------|------------------------------|
| Internal linings 10mm Boral sheetrock plasterboard  Entrance doors Panelcarve Entry Door PPC104 Primed (820mm wide)  Other external doors Corinthian Flush Panel  External hardware Tristan Lever Entrance Set Satin Chrome with Dexton Deadlock Single Cylinder Satin Chrome Internal doors Corinthian Painted Redicote Flush Panel doors  Internal door hardware Tristan Lever Passage/Privacy Set Satin Chrome Insulation Internal Walls: R2.0, External Walls: R2.5, Ceiling: R5.0  Cornices Cove 90mm  Skirtings 67x18mm MDF bevel profile  Window architraves 67x18mm MDF bevel profile  Paint system Matt acrylic, 2 coat system  Built in robes (as per plan) Mirror sliding doors (If applicable)  Flectrical  Flectrical  Flectrical                                                                                                                                                         | Solar Panels                 |
| Entrance doors Panelcarve Entry Door PPC104 Primed (820mm wide)  Other external doors Corinthian Flush Panel  External hardware Tristan Lever Entrance Set Satin Chrome with Dexton Deadlock Single Cylinder Satin Chrome  Internal doors Corinthian Painted Redicote Flush Panel doors  Internal door hardware Tristan Lever Passage/Privacy Set Satin Chrome  Insulation Internal Walls: R2.0, External Walls: R2.5, Ceiling: R5.0  Cornices Cove 90mm  Skirtings 67x18mm MDF bevel profile  Window architraves 67x18mm MDF bevel profile  Paint system Matt acrylic, 2 coat system  Built in robes (as per plan) Mirror sliding doors (If applicable)  Flectrical Hard wired smoke detectors with battery backup, meter isolator & 6ka circuit breaker and                                                                                                                                          | Ceiling height               |
| Other external doors  External hardware  Tristan Lever Entrance Set Satin Chrome with Dexton Deadlock Single Cylinder Satin Chrome Internal doors  Corinthian Painted Redicote Flush Panel doors Internal door hardware  Tristan Lever Passage/Privacy Set Satin Chrome Insulation  Internal Walls: R2.0, External Walls: R2.5, Ceiling: R5.0  Cornices  Cove 90mm  Skirtings  67x18mm MDF bevel profile  Window architraves  67x18mm MDF bevel profile  Paint system  Matt acrylic, 2 coat system  Built in robes (as per plan)  Mirror sliding doors (If applicable)  Flectrical  Flectrical                                                                                                                                                                                                                                                                                                         | Internal linings             |
| External hardware Internal doors Corinthian Painted Redicote Flush Panel doors Internal door hardware Insulation Internal Walls: R2.0, External Walls: R2.5, Ceiling: R5.0 Cornices Cove 90mm Skirtings 67x18mm MDF bevel profile Window architraves 67x18mm MDF bevel profile Paint system Matt acrylic, 2 coat system Built in robes (as per plan) Hard wired smoke detectors with battery backup, meter isolator & 6ka circuit breaker and                                                                                                                                                                                                                                                                                                                                                                                                                                                          | Entrance doors               |
| Internal doors  Corinthian Painted Redicote Flush Panel doors  Internal door hardware  Insulation  Internal Walls: R2.0, External Walls: R2.5, Ceiling: R5.0  Cornices  Cove 90mm  Skirtings  67x18mm MDF bevel profile  Window architraves  67x18mm MDF bevel profile  Paint system  Matt acrylic, 2 coat system  Built in robes (as per plan)  Mirror sliding doors (If applicable)  Flectrical  Hard wired smoke detectors with battery backup, meter isolator & 6ka circuit breaker and                                                                                                                                                                                                                                                                                                                                                                                                            | Other external doors         |
| Internal door hardware Insulation Internal Walls: R2.0, External Walls: R2.5, Ceiling: R5.0 Cornices Cove 90mm Skirtings 67x18mm MDF bevel profile Window architraves 67x18mm MDF bevel profile Paint system Matt acrylic, 2 coat system Built in robes (as per plan) Mirror sliding doors (If applicable) Flectrical Hard wired smoke detectors with battery backup, meter isolator & 6ka circuit breaker and                                                                                                                                                                                                                                                                                                                                                                                                                                                                                         | External hardware            |
| Insulation Internal Walls: R2.0, External Walls: R2.5, Ceiling: R5.0  Cornices Cove 90mm  Skirtings 67x18mm MDF bevel profile  Window architraves 67x18mm MDF bevel profile  Paint system Matt acrylic, 2 coat system  Built in robes (as per plan) Mirror sliding doors (If applicable)  Flectrical Hard wired smoke detectors with battery backup, meter isolator & 6ka circuit breaker and                                                                                                                                                                                                                                                                                                                                                                                                                                                                                                          | Internal doors               |
| Cornices Cove 90mm  Skirtings 67x18mm MDF bevel profile Window architraves 67x18mm MDF bevel profile  Paint system Matt acrylic, 2 coat system  Built in robes (as per plan) Mirror sliding doors (If applicable)  Flectrical Hard wired smoke detectors with battery backup, meter isolator & 6ka circuit breaker and                                                                                                                                                                                                                                                                                                                                                                                                                                                                                                                                                                                 | Internal door hardware       |
| Skirtings 67x18mm MDF bevel profile  Window architraves 67x18mm MDF bevel profile  Paint system Matt acrylic, 2 coat system  Built in robes (as per plan) Mirror sliding doors (If applicable)  Flectrical Hard wired smoke detectors with battery backup, meter isolator & 6ka circuit breaker and                                                                                                                                                                                                                                                                                                                                                                                                                                                                                                                                                                                                    | Insulation                   |
| Window architraves 67x18mm MDF bevel profile  Paint system Matt acrylic, 2 coat system  Built in robes (as per plan) Mirror sliding doors (If applicable)  Flectrical Hard wired smoke detectors with battery backup, meter isolator & 6ka circuit breaker and                                                                                                                                                                                                                                                                                                                                                                                                                                                                                                                                                                                                                                         | Cornices                     |
| Paint system Matt acrylic, 2 coat system  Built in robes (as per plan) Mirror sliding doors (If applicable)  Flectrical Hard wired smoke detectors with battery backup, meter isolator & 6ka circuit breaker and                                                                                                                                                                                                                                                                                                                                                                                                                                                                                                                                                                                                                                                                                       | Skirtings                    |
| Built in robes (as per plan) Mirror sliding doors (If applicable)  Hard wired smoke detectors with battery backup, meter isolator & 6ka circuit breaker and                                                                                                                                                                                                                                                                                                                                                                                                                                                                                                                                                                                                                                                                                                                                            | Window architraves           |
| Flectrical Hard wired smoke detectors with battery backup, meter isolator & 6ka circuit breaker and                                                                                                                                                                                                                                                                                                                                                                                                                                                                                                                                                                                                                                                                                                                                                                                                    | Paint system                 |
| Flectrical                                                                                                                                                                                                                                                                                                                                                                                                                                                                                                                                                                                                                                                                                                                                                                                                                                                                                             | Built in robes (as per plan) |
| eartifieakage safety switch to meter box.                                                                                                                                                                                                                                                                                                                                                                                                                                                                                                                                                                                                                                                                                                                                                                                                                                                              | Electrical                   |
| Lighting Downlights to entry & main living areas, batten lights to remainder.                                                                                                                                                                                                                                                                                                                                                                                                                                                                                                                                                                                                                                                                                                                                                                                                                          | Lighting                     |
| Exhaust fans To all bathrooms                                                                                                                                                                                                                                                                                                                                                                                                                                                                                                                                                                                                                                                                                                                                                                                                                                                                          | Exhaust fans                 |
| NBN provision - (single storey) double p/point for HUB, conduit from pit to home located to future HUB, earth point on ONT to main electrical earth                                                                                                                                                                                                                                                                                                                                                                                                                                                                                                                                                                                                                                                                                                                                                    | NBN provision                |
| Hot water service 270L (HDC 270) heat pump hot water service                                                                                                                                                                                                                                                                                                                                                                                                                                                                                                                                                                                                                                                                                                                                                                                                                                           | Hot water service            |
| Air-conditioning Split system to main living area and ceiling fans with light to bedrooms.                                                                                                                                                                                                                                                                                                                                                                                                                                                                                                                                                                                                                                                                                                                                                                                                             | Air-conditioning             |
| Garage door Automated panel lift door with two remote controls                                                                                                                                                                                                                                                                                                                                                                                                                                                                                                                                                                                                                                                                                                                                                                                                                                         | Garage door                  |
| Kitchen Overhead cupboards and microwave provision (inc pot-drawer) to kitchen                                                                                                                                                                                                                                                                                                                                                                                                                                                                                                                                                                                                                                                                                                                                                                                                                         | Kitchen                      |