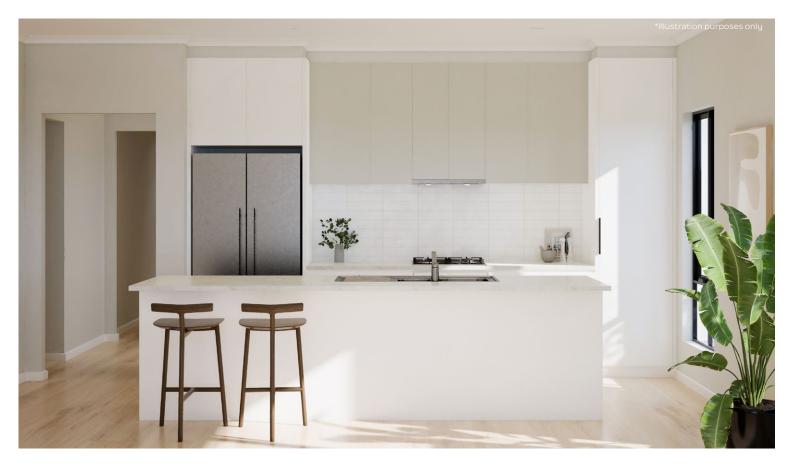

#### **KITCHEN**

Phoenix Pina Sink Mixer\*

Westinghouse 600mm Electric Cooktop

Westinghouse 600mm Electric Oven

Westinghouse 600mm Slideout Rangehood

| Sink       | Seima Leto 750 Undermount Sink, 2 bowls         |
|------------|-------------------------------------------------|
| Sink mixer | Phoenix Pina Sink Mixer 200mm Gooseneck, Chrome |
| Cooktop    | Westinghouse 600mm Electric Cooktop             |
| Oven       | Westinghouse 600mm Multi-function Electric Oven |
| Rangehood  | Westinghouse 600mm Slideout Rangehood           |

# KITCHEN Benchtop Laminex Nero Grafite Natural Splashback Grey Undulated Subway 75x300 Horizontal Stack Lay with Misty Grey Grout Lower cupboards (inc fridge and pantry) Overhead cupboards Polytec Stone Grey Matt