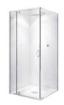

| ITEM          | SPECIFICATION                                                                                                                                  |
|---------------|------------------------------------------------------------------------------------------------------------------------------------------------|
| Basin         | Seima Kyra 017 Square Ceramic Basin (Inset to main bathroom/semi recessed to ensuite)                                                          |
| Bath          | Seima Syros Inset Bath                                                                                                                         |
| Tapware       | Phoenix Pina Basin Mixer, Pina Wall Mixers, Pina Bath Outlet, Vivid High-Rise Shower Arm, Chrome                                               |
| Accessories   | Phoenix Radii Accessories incl. 600mm Double Towel Rail Round Plate, Toilet Roll Holder Round Plate, Metal<br>Shower Shelf Round Plate, Chrome |
| Shower screen | 600 Series Semi Frameless - Clear Glass, Polished Silver                                                                                       |
| Toilet suite  | Seima Chios Close Coupled Toilet                                                                                                               |
| Floor grate   | Square Grate 80mm Stainless Steel                                                                                                              |
| Mirrors       | Mirror Full With of Vanity 750mm H x 4mm polished edge, over all vanity units (where applicable)                                               |
| Fan           | Exhaust fan to ensuite - heat lamp to main bathroom                                                                                            |
| Tiling        | 2000mm high tiling, excluding sperate w/c / vanity - half skirt tile and 300mm high above vanity where applicable                              |