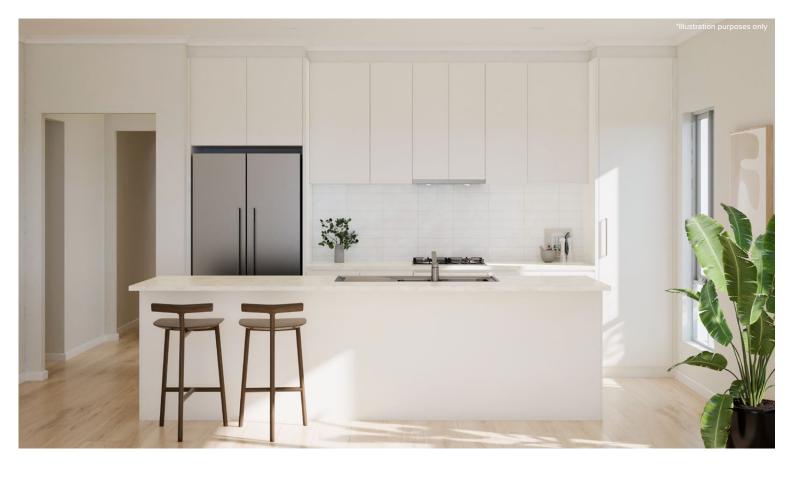

#### KITCHEN

| Benchtop                        | Lavistone Ice Sand 20mm                                               |
|---------------------------------|-----------------------------------------------------------------------|
| Splashback                      | Plain White Subway 100x300 Horizontal Stack Lay with Ultrawhite Grout |
| Lower cupboards (inc fridge and | Laminex Terril Natural                                                |
| pantry)                         |                                                                       |
| Overhead cupboards              | Laminex Calm White Natural                                            |
| Joinery handle                  | Livorno Matt black - No handles to overhead cupboards                 |

| Internal wall paint | Wattyl Feather Dawn       |
|---------------------|---------------------------|
| Main floor          | Clix 7mm Camel Oak Greige |
| Carpet              | EC Savanna Coolibah       |