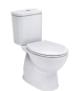

#### **BATHROOM**

Seima Chios Close Coupled Toilet Suite

Phoenix Pina Wall Mixer & Vivid High-Rise Shower Arm

Phoenix Radii accessories incl. shower shelf, double towel rail & toilet roll holder\*

Seima Kyra 017 Square Basin

| ITEM          | SPECIFICATION                                                                                                                                  |
|---------------|------------------------------------------------------------------------------------------------------------------------------------------------|
| Basin         | Seima Kyra 017 Square Ceramic Basin (Inset to main bathroom/semi recessed to ensuite)                                                          |
| Bath          | Seima Syros Inset Bath                                                                                                                         |
| Tapware       | Phoenix Pina Basin Mixer, Pina Wall Mixers, Pina Bath Outlet, Vivid High-Rise Shower Arm, Chrome                                               |
| Accessories   | Phoenix Radii Accessories incl. 600mm Double Towel Rail Round Plate, Toilet Roll Holder Round Plate, Metal<br>Shower Shelf Round Plate, Chrome |
| Shower screen | 600 Series Semi Frameless - Clear Glass, Polished Silver                                                                                       |
| Toilet suite  | Seima Chios Close Coupled Toilet                                                                                                               |
| Floor grate   | Square Grate 80mm Stainless Steel                                                                                                              |
| Mirrors       | Mirror Full With of Vanity 750mm H x 4mm polished edge, over all vanity units (where applicable)                                               |
| Fan           | Exhaust fan to ensuite - heat lamp to main bathroom                                                                                            |
| Tiling        | 2000mm high tiling, excluding sperate w/c / vanity - half skirt tile and 300mm high above vanity where applicable                              |