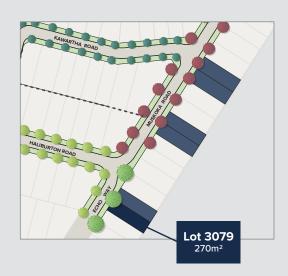

of schools and amenities. Bus and train links can be found in nearby Seaford Centre, and with easy access to the Southern Expressway, it doesn't take long to get to the city.

McLaren Vale, one of South Australia's premier wine regions, is just down the road. Picture your weekends filled with lazy lunches, enjoyed over the best local produce and surrounded by beautiful scenery.

Vista at Seaford Heights is a great location for a fresh start, whatever stage of life you're at.



# escape. indulge. live.

Your new home with Fairmont First is perfectly positioned in the Crest Release, offering unparalleled convenience. In just a few minutes' drive, you can explore world-class wineries or unwind on breathtaking beaches—your ideal lifestyle awaits!

### Lot 3079 Muskoka Rd Design: Iris









#### **Features**

- Ready-to-build with titled land
- 6.6kW sola
- 2700mm ceilings
- Zoned reverse cycle aid conditioning
- Fixed site costs

All dimensions and room sizes are approximate and may not be to scale. Plans and elevations are for illustration purposes only.



# Select your interior colour scheme

Each of our contemporary, timeless interior colour schemes features a selection of neutral colours, materials and finishes to make styling your new home as effortless as possible. This home offers the opportunity to select from four interior colour schemes.



#### Chic

A sophisticated, monochromatic concept, offering timeless elegance.

#### **FLOORING**







Savanna Coolibah

Camel Oak Greige

Jakarta White Matt

#### KITCHEN

| Benchtop                        | Lavistone Ice