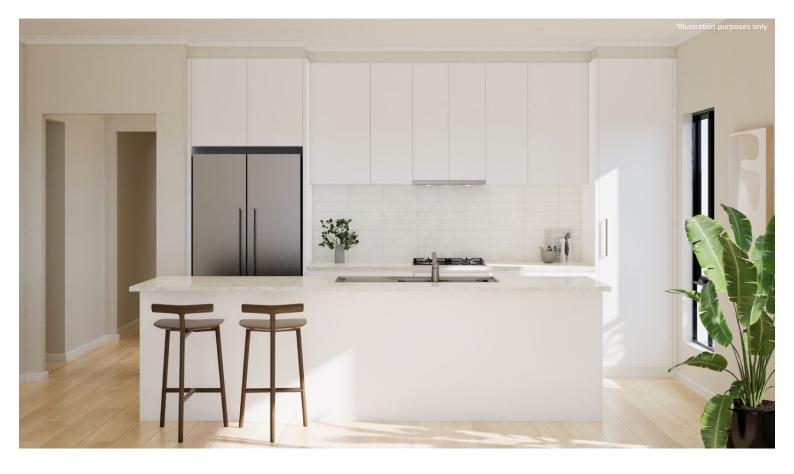

#### KITCHEN

| Benchtop                        | Lavistone Ice Sand 20mm                                               |
|---------------------------------|-----------------------------------------------------------------------|
| Splashback                      | Plain White Subway 100x300 Horizontal Stack Lay with Ultrawhite Grout |
| Lower cupboards (inc fridge and | Laminex Terril Natural                                                |
| pantry)                         |                                                                       |
| Overhead cupboards              | Laminex Calm White Natural                                            |
| Joinery handle                  | Livorno Matt black - No handles to overhead cupboards                 |

| Internal wall paint | Wattyl Feather Dawn       |
|---------------------|---------------------------|
| Main floor          | Clix 7mm Camel Oak Greige |
| Carpet              | EC Savanna Coolibah       |