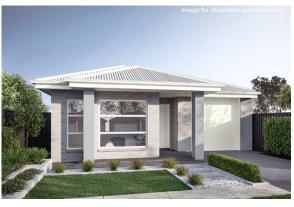

### Lot 3079 Muskoka Rd Design: Iris

#### **Features**

- Ready-to-build with titled land
- 6.6kW sola
- 2700mm ceilings
- Zoned reverse cycle aid conditioning
- Fixed site costs

All dimensions and room sizes are approximate and may not be to scale. Plans and elevations are for illustration purposes only.