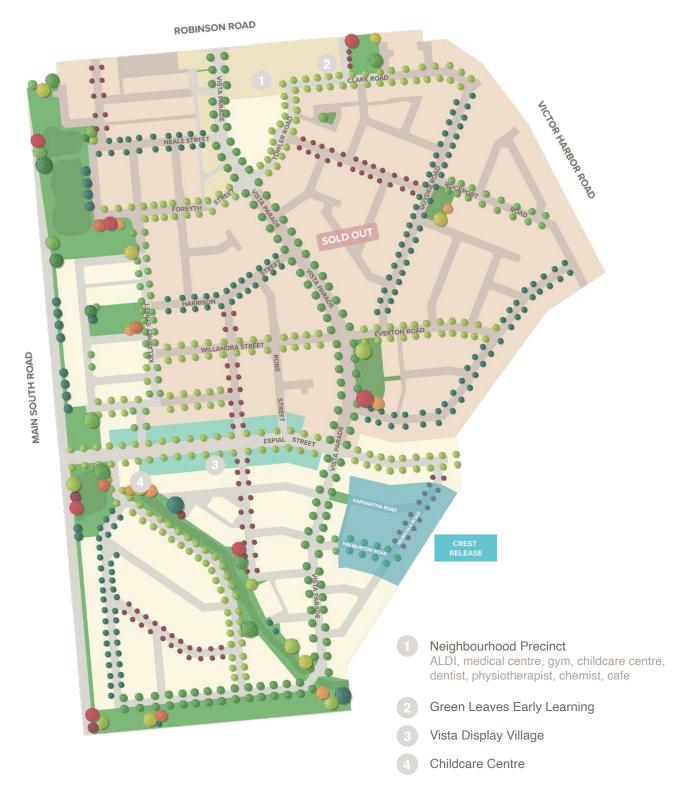

# Position perfect.

Vista at Seaford Heights offers you the chance to secure a home in a thriving community, just minutes from Adelaide's beautiful south coast.

The development has been masterplanned to create a desirable balance of quality new homes and wide-open spaces. You will love your healthy lifestyle; enjoy walks at the beach, green parks, playgrounds and plenty of bike paths.

Vista has an established town centre that has fast become the hub of a community that you will be proud to belong to. It is the ideal place to raise a family. The town centre is home to an Aldi supermarket, a gym, a childcare centre, a medical clinic and much more.

You will be close to a great choice of schools and amenities. Bus and train links can be found in nearby Seaford Centre, and with easy access to the Southern Expressway, it doesn't take long to get to the city.

# escape. indulge. live.

Your new home with Fairmont First is perfectly positioned in the Crest Release, offering unparalleled convenience. In just a few minutes' drive, you can explore world-class wineries or unwind on breathtaking beaches—your ideal lifestyle awaits!