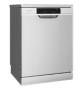

#### **KITCHEN**

Phoenix Pina Sink Mixer\*

Westinghouse 900mm Gas Cooktop

Westinghouse 900mm Electric Oven

Westinghouse 900mm Slideout Rangehood

Westinghouse Dishwasher

| ITEM       | SPECIFICATION                                   |
|------------|-------------------------------------------------|
| Sink       | Seima Leto 750 Undermount Sink, 2 bowls         |
| Sink mixer | Phoenix Pina Sink Mixer 200mm Gooseneck, Chrome |
| Cooktop    | Westinghouse 900mm Gas Cooktop                  |
| Oven       | Westinghouse 900mm Multi-function Electric Oven |
| Rangehood  | Westinghouse 900mm Slideout Rangehood           |
| Dishwasher | Westinghouse Dishwasher                         |