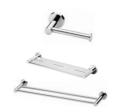

| ITEM          | SPECIFICATION                                                                                                                                  |
|---------------|------------------------------------------------------------------------------------------------------------------------------------------------|
| Basin         | Seima Kyra 017 Square Ceramic Basin (Inset to main bathroom/semi recessed to ensuite)                                                          |
| Bath          | Seima Syros Inset Bath                                                                                                                         |
| Tapware       | Phoenix Pina Basin Mixer, Pina Wall Mixers, Pina Bath Outlet, Vivid High-Rise Shower Arm, Chrome                                               |
| Accessories   | Phoenix Radii Accessories incl. 600mm Double Towel Rail Round Plate, Toilet Roll Holder Round Plate, Metal<br>Shower Shelf Round Plate, Chrome |
| Shower screen | 600 Series Semi Frameless - Clear Glass, Polished Silver                                                                                       |
| Toilet suite  | Seima Chios Close Coupled Toilet                                                                                                               |
| Floor grate   | Square Grate 80mm Stainless Steel                                                                                                              |
| Mirrors       | Mirror Full With of Vanity 750mm H x 4mm polished edge, over all vanity units (where applicable)                                               |
| Fan           | Exhaust fan to ensuite - heat lamp to main bathroom                                                                                            |
| Tiling        | 2000mm high tiling, excluding sperate w/c / vanity - half skirt tile and 300mm high above vanity where applicable                              |