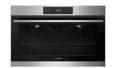

#### **KITCHEN**

Phoenix Pina Sink Mixer\*

Westinghouse 900mm Gas Cooktop

Westinghouse 900mm Electric Oven

Westinghouse 900mm Slideout Rangehood

Westinghouse Dishwasher

| ITEM       | SPECIFICATION                                   |
|------------|-------------------------------------------------|
| Sink       | Seima Leto 750 Undermount Sink, 2 bowls         |
| Sink mixer | Phoenix Pina Sink Mixer 200mm Gooseneck, Chrome |
| Cooktop    | Westinghouse 900mm Gas Cooktop                  |
| Oven       | Westinghouse 900mm Multi-function Electric Oven |
| Rangehood  | Westinghouse 900mm Slideout Rangehood           |
| Dishwasher | Westinghouse Dishwasher                         |