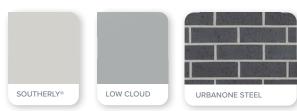

## Tidal

Neutral light colour palette depicting the fresh breeziness of the coast.

| Render to piers | Wattyl Low Cloud        |
|-----------------|-------------------------|
| Roof            | Colorbond Southerly     |
| Gutters         | Colorbond Southerly     |
| Fascias         | Colorbond Dover White   |
| Bricks          | Austral UrbanOne Steel  |
| Mortar          | Natural Grey            |
| Garage door     | Colorbond Dover White   |
| Front door      | Wattyl Feather Dawn     |
| Windows         | White                   |
| Porch tile      | Grey Textured 300x300mm |