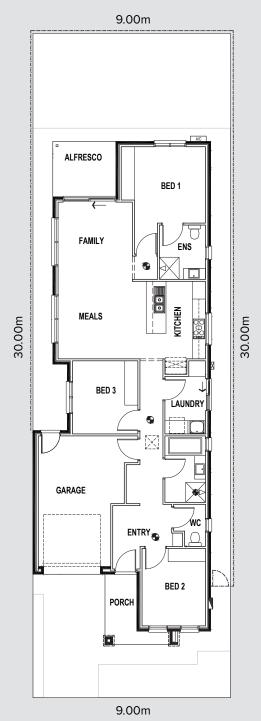

### Lot 3079 Muskoka Rd Design: Iris

#### **Features**

- Ready-to-build with titled land
- 6.6kW sola
- 2700mm ceilings
- Zoned reverse cycle aid conditioning
- Fixed site costs

All dimensions and room sizes are approximate and may not be to scale. Plans and elevations are for illustration purposes only.