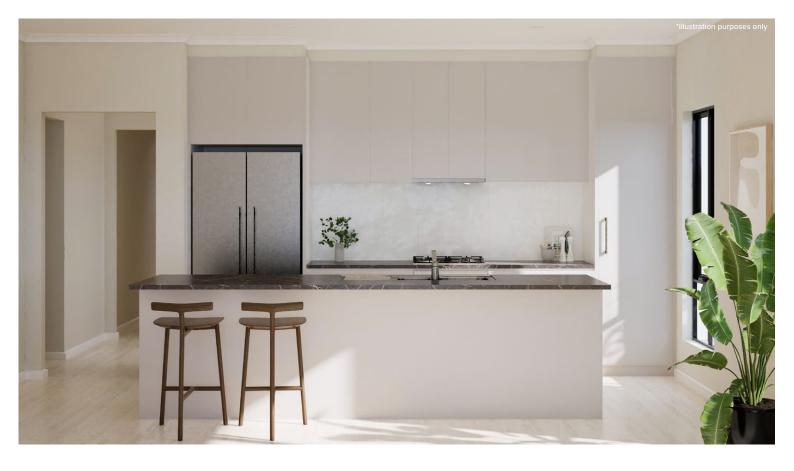

#### KITCHEN

| Benchtop                        | Lavistone Ice Sand 20mm                                               |
|---------------------------------|-----------------------------------------------------------------------|
| Splashback                      | Plain White Subway 100x300 Horizontal Stack Lay with Ultrawhite Grout |
| Lower cupboards (inc fridge and | Laminex Terril Natural                                                |
| pantry)                         |                                                                       |
| Overhead cupboards              | Laminex Calm White Natural                                            |
| Joinery handle                  | Livorno Matt black - No handles to overhead cupboards                 |