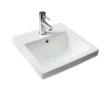

#### **BATHROOM**

Seima Chios Close Coupled Toilet Suite

Phoenix Pina Wall Mixer & Vivid High-Rise Shower Arm

Phoenix Radii accessories incl. shower shelf, double towel rail & toilet roll holder\*

Seima Kyra 017 Square Basin

| ITEM          | SPECIFICATION                                                                                                                                  |
|---------------|------------------------------------------------------------------------------------------------------------------------------------------------|
| Basin         | Seima Kyra 017 Square Ceramic Basin (Inset to main bathroom/semi recessed to ensuite)                                                          |
| Bath          | Seima Syros Inset Bath                                                                                                                         |
| Tapware       | Phoenix Pina Basin Mixer, Pina Wall Mixers, Pina Bath Outlet, Vivid High-Rise Shower Arm, Chrome                                               |
| Accessories   | Phoenix Radii Accessories incl. 600mm Double Towel Rail Round Plate, Toilet Roll Holder Round Plate, Metal<br>Shower Shelf Round Plate, Chrome |
| Shower screen | 600 Series Semi Frameless - Clear Glass, Polished Silver                                                                                       |
| Toilet suite  | Seima Chios Close Coupled Toilet                                                                                                               |
| Floor grate   | Square Grate 80mm Stainless Steel                                                                                                              |
| Mirrors       | Mirror Full With of Vanity 750mm H x 4mm polished edge, over all vanity units (where applicable)                                               |
| Fan           | Exhaust fan to ensuite - heat lamp to main bathroom                                                                                            |
| Tiling        | 2000mm high tiling, excluding sperate w/c / vanity - half skirt tile and 300mm high above vanity where applicable                              |