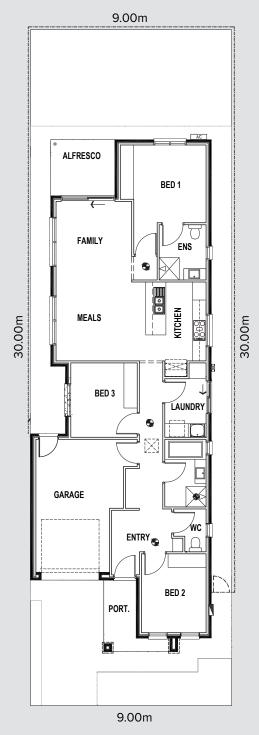

### Lot 3075 Muskoka Rd

Design: Iris

🛌 3 🗐 2 🚍 1 🚗 1

#### **Features**

- Ready-to-build with titled lan
- 6.6kW sola
- 2700mm ceilings
- Zoned reverse cycle ai conditioning
- Fixed site cost

All dimensions and room sizes are approximate and may not be to scale. Plans and elevations are for illustration purposes only.