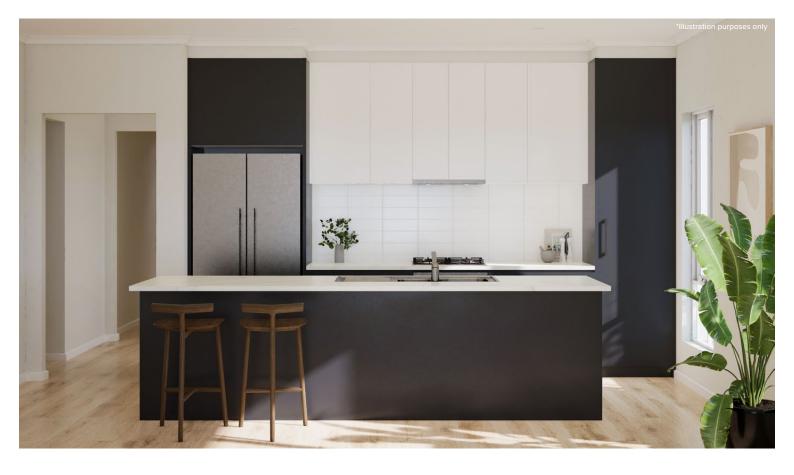

# Select your interior colour scheme

Each of our contemporary, timeless interior colour schemes features a selection of neutral colours, materials and finishes to make styling your new home as effortless as possible. This home offers the opportunity to select from four interior colour schemes.

#### Chic

A sophisticated, monochromatic concept, offering timeless elegance.

#### KITCHEN

| Benchtop                        | Lavistone Ice Sand 20mm                                               |
|---------------------------------|-----------------------------------------------------------------------|
| Splashback                      | Plain White Subway 100x300 Horizontal Stack Lay with Ultrawhite Grout |
| Lower cupboards (inc fridge and | Laminex Terril Natural                                                |
| pantry)                         |                                                                       |
| Overhead cupboards              | Laminex Calm White Natural                                            |
| Joinery handle                  | Livorno Matt black - No handles to overhead cupboards                 |