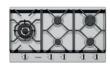

#### **KITCHEN**

Phoenix Pina Sink Mixer\*

Westinghouse 900mm Gas Cooktop

Westinghouse 900mm Electric Oven

Westinghouse 900mm Slideout Rangehood

Westinghouse Dishwasher

| ITEM       | SPECIFICATION                                   |
|------------|-------------------------------------------------|
| Sink       | Seima Leto 750 Undermount Sink, 2 bowls         |
| Sink mixer | Phoenix Pina Sink Mixer 200mm Gooseneck, Chrome |
| Cooktop    | Westinghouse 900mm Gas Cooktop                  |
| Oven       | Westinghouse 900mm Multi-function Electric Oven |
| Rangehood  | Westinghouse 900mm Slideout Rangehood           |
| Dishwasher | Westinghouse Dishwasher                         |