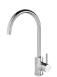

#### **BATHROOM**

Seima Chios Close Coupled Toilet Suite

Phoenix Pina Wall Mixer & Vivid High-Rise Shower Arm

Phoenix Radii accessories incl. shower shelf, double towel rail & toilet roll holder\*

Seima Kyra 017 Square Basin

| ITEM          | SPECIFICATION                                                                                                                                  |
|---------------|------------------------------------------------------------------------------------------------------------------------------------------------|
| Basin         | Seima Kyra 017 Square Ceramic Basin (Inset to main bathroom/semi recessed to ensuite)                                                          |
| Bath          | Seima Syros Inset Bath                                                                                                                         |
| Tapware       | Phoenix Pina Basin Mixer, Pina Wall Mixers, Pina Bath Outlet, Vivid High-Rise Shower Arm, Chrome                                               |
| Accessories   | Phoenix Radii Accessories incl. 600mm Double Towel Rail Round Plate, Toilet Roll Holder Round Plate, Metal<br>Shower Shelf Round Plate, Chrome |
| Shower screen | 600 Series Semi Frameless - Clear Glass, Polished Silver                                                                                       |
| Toilet suite  | Seima Chios Close Coupled Toilet                                                                                                               |
| Floor grate   | Square Grate 80mm Stainless Steel                                                                                                              |
| Mirrors       | Mirror Full With of Vanity 750mm H x 4mm polished edge, over all vanity units (where applicable)                                               |
| Fan           | Exhaust fan to ensuite - heat lamp to main bathroom                                                                                            |
| Tiling        | 2000mm high tiling, excluding sperate w/c / vanity - half skirt tile and 300mm high above vanity where applicable                              |