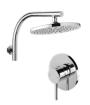

#### **BATHROOM**

Seima Chios Close Coupled Toilet Suite

Phoenix Pina Wall Mixer & Vivid High-Rise Shower Arm

Phoenix Radii accessories incl. shower shelf, double towel rail & toilet roll holder\*

Seima Kyra 017 Square Basin

| ITEM          | SPECIFICATION                                                                                                                                  |
|---------------|------------------------------------------------------------------------------------------------------------------------------------------------|
| Basin         | Seima Kyra 017 Square Ceramic Basin (Inset to main bathroom/semi recessed to ensuite)                                                          |
| Bath          | Seima Syros Inset Bath                                                                                                                         |
| Tapware       | Phoenix Pina Basin Mixer, Pina Wall Mixers, Pina Bath Outlet, Vivid High-Rise Shower Arm, Chrome                                               |
| Accessories   | Phoenix Radii Accessories incl. 600mm Double Towel Rail Round Plate, Toilet Roll Holder Round Plate, Metal<br>Shower Shelf Round Plate, Chrome |
| Shower screen | 600 Series Semi Frameless - Clear Glass, Polished Silver                                                                                       |
| Toilet suite  | Seima Chios Close Coupled Toilet                                                                                                               |
| Floor grate   | Square Grate 80mm Stainless Steel                                                                                                              |
| Mirrors       | Mirror Full With of Vanity 750mm H x 4mm polished edge, over all vanity units (where applicable)                                               |
| Fan           | Exhaust fan to ensuite - heat lamp to main bathroom                                                                                            |
| Tiling        | 2000mm high tiling, excluding sperate w/c / vanity - half skirt tile and 300mm high above vanity where applicable                              |