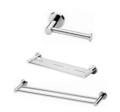

#### **BATHROOM**

Seima Chios Close Coupled Toilet Suite

Phoenix Pina Wall Mixer & Vivid High-Rise Shower Arm

Phoenix Radii accessories incl. shower shelf, double towel rail & toilet roll holder\*

Seima Kyra 017 Square Basin

| ITEM          | SPECIFICATION                                                                                                                                  |
|---------------|------------------------------------------------------------------------------------------------------------------------------------------------|
| Basin         | Seima Kyra 017 Square Ceramic Basin (Inset to main bathroom/semi recessed to ensuite)                                                          |
| Bath          | Seima Syros Inset Bath                                                                                                                         |
| Tapware       | Phoenix Pina Basin Mixer, Pina Wall Mixers, Pina Bath Outlet, Vivid High-Rise Shower Arm, Chrome                                               |
| Accessories   | Phoenix Radii Accessories incl. 600mm Double Towel Rail Round Plate, Toilet Roll Holder Round Plate, Metal<br>Shower Shelf Round Plate, Chrome |
| Shower screen | 600 Series Semi Frameless - Clear Glass, Polished Silver                                                                                       |
| Toilet suite  | Seima Chios Close Coupled Toilet                                                                                                               |
| Floor grate   | Square Grate 80mm Stainless Steel                                                                                                              |
| Mirrors       | Mirror Full With of Vanity 750mm H x 4mm polished edge, over all vanity units (where applicable)                                               |
| Fan           | Exhaust fan to ensuite - heat lamp to main bathroom                                                                                            |
| Tiling        | 2000mm high tiling, excluding sperate w/c / vanity - half skirt tile and 300mm high above vanity where applicable                              |