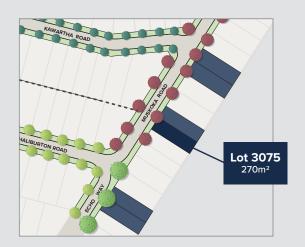

# **LOT 3075 MUSKOKA ROAD**

SEAFORD HEIGHTS (VISTA)

# Position perfect.

Vista at Seaford Heights offers you the chance to secure a home in a thriving community, just minutes from Adelaide's beautiful south coast.

The development has been masterplanned to create a desirable balance of quality new homes and wide-open spaces. You will love your healthy lifestyle; enjoy walks at the beach, green parks, playgrounds and plenty of bike paths.