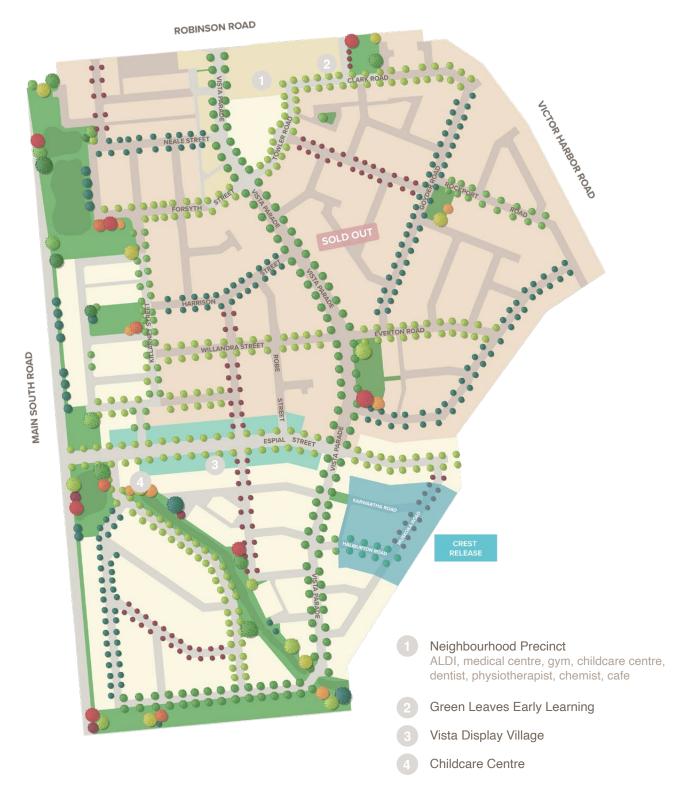

# Position perfect.

Vista at Seaford Heights offers you the chance to secure a home in a thriving community, just minutes from Adelaide's beautiful south coast.

The development has been masterplanned to create a desirable balance of quality new homes and wide-open spaces. You will love your healthy lifestyle; enjoy walks at the beach, green parks, playgrounds and plenty of bike paths.

Vista has an established town centre that has fast become the hub of a community that you will be proud to belong to. It is the ideal place to raise a family. The town centre is home to an Aldi supermarket, a gym, a childcare centre, a medical clinic and much more.

You will be close to a great choice of schools and amenities. Bus and train links can be found in nearby Seaford Centre, and with easy access to the Southern Expressway, it doesn't take long to get to the city.