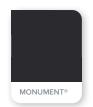

## Smoke

The balance of warm and cool slate tones, evokes contentment and wellbeing.

| Render to piers | Colorbond Monument       |
|-----------------|--------------------------|
| Roof            | Colorbond Monument       |
| Gutters         | Colorbond Monument       |
| Fascias         | Colorbond Monument       |
| Bricks          | PGH Connoisseur Chai     |
| Mortar          | Natural Grey             |
| Garage door     | Colorbond Monument       |
| Front door      | Wattyl Cloudy Sky        |
| Windows         | Black                    |
| Porch tile      | Black Textured 300x300mm |