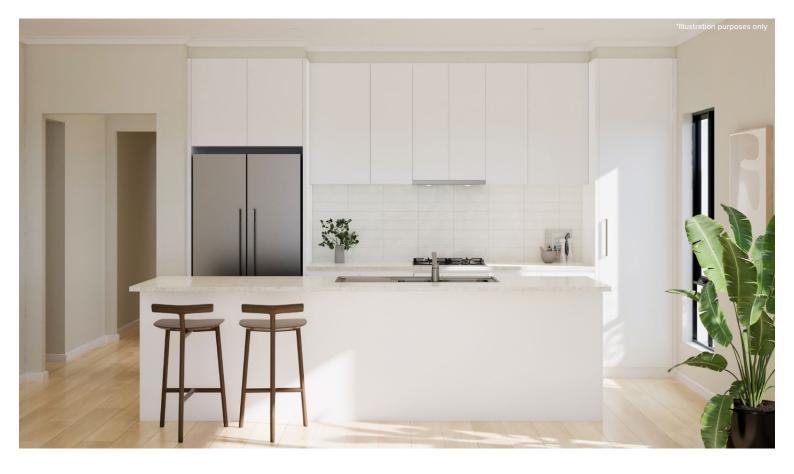

#### KITCHEN

| Benchtop                        | Lavistone Ice Sand 20mm                                               |
|---------------------------------|-----------------------------------------------------------------------|
| Splashback                      | Plain White Subway 100x300 Horizontal Stack Lay with Ultrawhite Grout |
| Lower cupboards (inc fridge and | Laminex Terril Natural                                                |
| pantry)                         |                                                                       |
| Overhead cupboards              | Laminex Calm White Natural                                            |
| Joinery handle                  | Livorno Matt black - No handles to overhead cupboards                 |