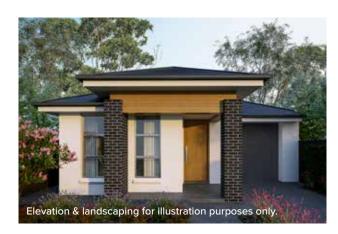

### EXTERNAL SELECTIONS

Select from three stunning exterior pre-selection themes carefully crafted by our experienced colour consultants.

#### OPTION B

| Main render     | Colorbond Surfmist       |
|-----------------|--------------------------|
| Roof            | Colorbond Monument       |
| Gutter          | Colorbond Monument       |
| Fascia          | Colorbond Surfmist       |
| Bricks          | Austral Char             |
| Mortar          | Brighton Lite White Sand |
| Panel lift door | Colorbond Monument       |
| Front door      | Light Oak                |
| Aluminium slats | Light Oak                |
| Windows         | A&L Anodic Grey          |

#### OPTION C

| 1. Main render                   | Colorbond Dune                         |
|----------------------------------|----------------------------------------|
| 2. Roof                          | Colorbond Wallaby                      |
| 3. Gutter                        | Colorbond Wallaby                      |
| 4. Fascia                        | Colorbond Dune                         |
| 5. Bricks                        | Asutral Muscat Grey                    |
|                                  |                                        |
| 6. Mortar                        | Brighton Lite White Sand               |
| 6. Mortar  7. Panel lift door    | Brighton Lite White Sand Classic Cedar |
|                                  |                                        |
| 7. Panel lift door               | Classic Cedar                          |
| 7. Panel lift door 8. Front door | Classic Cedar Classic Cedar            |