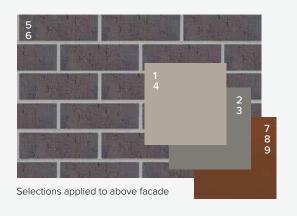

### EXTERNAL SELECTIONS

Select from three stunning exterior pre-selection themes carefully crafted by our experienced colour consultants.

#### OPTION A

| Main render            | Colorbond Surfmist               |
|------------------------|----------------------------------|
| Roof                   | Colorbond Monument               |
| Gutter                 | Colorbond Monument               |
| Fascia                 | Colorbond Monument               |
| Bricks                 | PGH Oyster                       |
|                        |                                  |
| Mortar                 | Brighton Lite White Sand         |
| Mortar Panel lift door | Brighton Lite White Sand  Merbau |
|                        |                                  |
| Panel lift door        | Merbau                           |

#### OPTION B

| Main render     | Colorbond Surfmist       |
|-----------------|--------------------------|
| Roof            | Colorbond Monument       |
| Gutter          | Colorbond Monument       |
| Fascia          | Colorbond Surfmist       |
| Bricks          | Austral Char             |
| Mortar          | Brighton Lite White Sand |
| Panel lift door | Colorbond Monument       |
| Front door      | Light Oak                |
| Aluminium slats | Light Oak                |
| Windows         | A&L Anodic Grey          |

#### OPTION C

| 1. Main render                   | Colorbond Dune                         |
|----------------------------------|----------------------------------------|
| 2. Roof                          | Colorbond Wallaby                      |
| 3. Gutter                        | Colorbond Wallaby                      |
| 4. Fascia                        | Colorbond Dune                         |
| 5. Bricks                        | Asutral Muscat Grey                    |
|                                  |                                        |
| 6. Mortar                        | Brighton Lite White Sand               |
| 6. Mortar  7. Panel lift door    | Brighton Lite White Sand Classic Cedar |
|                                  |                                        |
| 7. Panel lift door               | Classic Cedar                          |
| 7. Panel lift door 8. Front door | Classic Cedar Classic Cedar            |