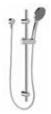

Semi frameless shower screens

Seima Select Close Coupled Toilet Suite (191786)

Phoenix Pina shower rails (153-6810-00)

Phoenix Radii accessories incl. shower shelf (RA886CHR) double towel rail (RA813CHR) toilet roll holder (RA892CHR)

#### BATHROOM/ENSUITE

| ITEM                          | SPECIFICATION                                                                                                                                               |
|-------------------------------|-------------------------------------------------------------------------------------------------------------------------------------------------------------|
| TTEM                          | SPECIFICATION                                                                                                                                               |
| Basin                         | Seima Kyra 017 Square Ceramic Basin, Inset Above Counter, incl. Waste & Overflow (191447)                                                                   |
| Shower screens                | 600 Series Semi Frameless Polished Silver                                                                                                                   |
| Toilet suite                  | Seima Select Close Coupled Toilet Suite with soft close lid (191786)                                                                                        |
| Bath                          | Seima Tondo 02 Inset Bath 1525mm (191525)                                                                                                                   |
| Benchtop                      | Scheme Tan, Raw or Ink (refer selections)                                                                                                                   |
| Cupboard                      | Scheme Tan, Raw or Ink (refer selections)                                                                                                                   |
| Floor tiles                   | Scheme Tan, Raw or Ink (refer selections)                                                                                                                   |
| Wall tiles                    | Scheme Tan, Raw or Ink (refer selections), 2m high tiling to bathroom/ensuite                                                                               |
| Tapware                       | Phoenix Ivy MKII Fixed Basin Mixer (154-7700-00), Ivy MKII Wall Mixer (154-7805-00), Pina Rail Shower chrome (153-6810-00), Ivy Bath Outlet 150mm (671 CHR) |
| Floor grates                  | Square Grate 80mm Stainless Steel (VFGS1SS)                                                                                                                 |
| Mirrors (bathroom/ensuite/WC) | Mirror over all vanity units (where applicable)                                                                                                             |
| Fan                           | Exhaust fan to bathroom/ensuite                                                                                                                             |