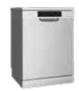

### INCLUSIONS

Phoenix Arlo Sink Mixer - chrome (151-7310-00)

Westinghouse 600mm Gas Cooktop (WHG644SC)

Westinghouse 600mm Electric Oven (WVE613SC)

Westinghouse 600mm Slideout Rangehood (WRR604SB)

Westinghouse 600mm Freestanding Dishwasher (WSF6606XA)

#### KITCHEN

| ITEM               | SPECIFICATION                                                                |
|--------------------|------------------------------------------------------------------------------|
| Sink               | Seima Acero 1080 Abovemount Sink, 1% bowls (191615/191613 - refer to plan)   |
| Sink mixer         | Phoenix Arlo Sink Mixer 200mm Gooseneck chrome (151-7310-00)                 |
| Cooktop            | Westinghouse 600mm Gas Cooktop (WHG644SC)                                    |
| Oven               | Westinghouse 600mm Multi-function Electric Oven (WVE613SC)                   |
| Rangehood          | Westinghouse 600mm Slideout Rangehood (WRR604SB)                             |
| Dishwaher          | Westinghouse 600mm Freestanding Dishwasher (WSF6606XA)                       |
| Overhead cupboards | Scheme Tan, Raw or Ink (refer selections) - No handles to overhead cupboards |
| Lower cupboards    | Scheme Tan, Raw or Ink (refer selections)                                    |
| Splashback         | Scheme Tan, Raw or Ink (refer selections)                                    |
| Benchtops          | Scheme Tan, Raw or Ink (refer selections)                                    |