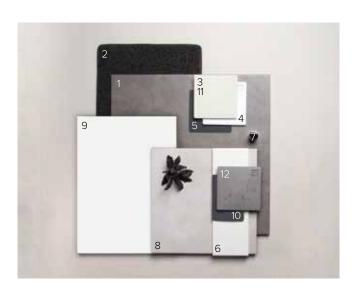

### INTERNAL SELECTIONS

Find your style by choosing from one of our stunning selection themes.

ALL THREE PRE-SELECTION
THEMES FEATURE A HIGH
QUALITY SELECTION
OF NEUTRAL COLOURS,
MATERIALS AND FINISHES
TO MAKE STYLING YOUR
NEW HOME AS EFFORTLESS
AS POSSIBLE.

#### INK

Sleek and contrasting to create a visible balance between light and dark elements.

| Background:<br>Internal wall paint | Wattyl Kitty Grey                        |
|------------------------------------|------------------------------------------|
| 1. Main floor tile                 | Kempsey Ash Matt 450x450<br>(AUSFN0112M) |
| 2. Carpet                          | EC. Birdwood Leske (2960)                |
| 3. Kitchen benchtop                | Smartstone Arcadia 20mm thick            |
| 4. Kitchen cupboards               | Laminex Polar White Natural Finish       |
| 5. Overhead cupboards              | Laminex Terril Natural Finish            |
| 6. Kitchen splashback              | Matt White 100x300 (COL103003)           |
| 7. Joinery handle                  | Bright Chrome Knob (331 258)             |
| 8. Wet area floor tile             | Kempsey White Matt 300x300 (AUSFI0110M)  |
| 9. Wet area wall tile              | Plain White Matt 300x400<br>(KIM30405)   |
| 10. Wet area cupboards             | Laminex Terril Natural Finish            |
| 11. Bathroom/ensuite               | Consistence Avendin 20 man think         |
| benchtop                           | Smartstone Arcadia 20mm thick            |
| =                                  | Laminex Neo Tornado Natural Finish       |