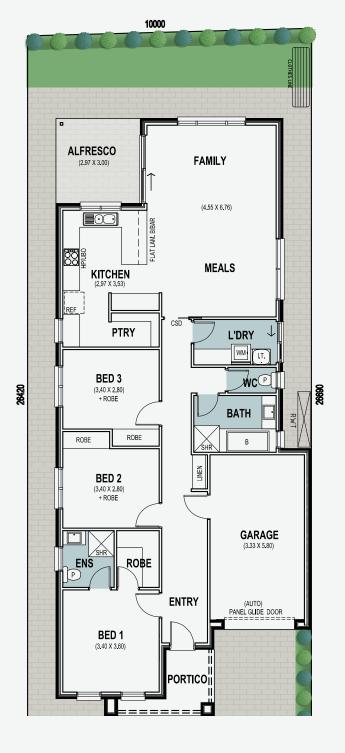

### SITE PLAN

### LOT 28

| Living   | 130.09m <sup>2</sup> |
|----------|----------------------|
| Portico  | 5.26m²               |
| Alfresco | 8.91m <sup>2</sup>   |
| Garage   | 22.20m <sup>2</sup>  |
| Total    | 166.46m <sup>2</sup> |

| Depth | 21.06m |
|-------|--------|
| Width | 9.00m  |