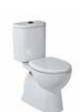

Semi frameless shower screens

Seima Select Close Coupled Toilet Suite (191786)

Phoenix Pina shower rails (153-6810-00)

Phoenix Radii accessories incl. shower shelf (RA886CHR) double towel rail (RA813CHR) toilet roll holder (RA892CHR)

#### BATHROOM/ENSUITE

| ITEM                          | SPECIFICATION                                                                                                                                               |
|-------------------------------|-------------------------------------------------------------------------------------------------------------------------------------------------------------|
| TTEM                          | SPECIFICATION                                                                                                                                               |
| Basin                         | Seima Kyra 017 Square Ceramic Basin, Inset Above Counter, incl. Waste & Overflow (191447)                                                                   |
| Shower screens                | 600 Series Semi Frameless Polished Silver                                                                                                                   |
| Toilet suite                  | Seima Select Close Coupled Toilet Suite with soft close lid (191786)                                                                                        |
| Bath                          | Seima Tondo 02 Inset Bath 1525mm (191525)                                                                                                                   |
| Benchtop                      | Scheme Tan, Raw or Ink (refer selections)                                                                                                                   |
| Cupboard                      | Scheme Tan, Raw or Ink (refer selections)                                                                                                                   |
| Floor tiles                   | Scheme Tan, Raw or Ink (refer selections)                                                                                                                   |
| Wall tiles                    | Scheme Tan, Raw or Ink (refer selections), 2m high tiling to bathroom/ensuite                                                                               |
| Tapware                       | Phoenix Ivy MKII Fixed Basin Mixer (154-7700-00), Ivy MKII Wall Mixer (154-7805-00), Pina Rail Shower chrome (153-6810-00), Ivy Bath Outlet 150mm (671 CHR) |
| Floor grates                  | Square Grate 80mm Stainless Steel (VFGS1SS)                                                                                                                 |
| Mirrors (bathroom/ensuite/WC) | Mirror over all vanity units (where applicable)                                                                                                             |
| Fan                           | Exhaust fan to bathroom/ensuite                                                                                                                             |