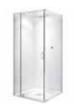

Semi frameless shower screens

Seima Select Close Coupled Toilet Suite (191786)

Phoenix Pina shower rails (153-6810-00)

Phoenix Radii accessories incl. shower shelf (RA886CHR) double towel rail (RA813CHR) toilet roll holder (RA892CHR)

#### BATHROOM/ENSUITE

| ITEM                          | SPECIFICATION                                                                                                                                               |
|-------------------------------|-------------------------------------------------------------------------------------------------------------------------------------------------------------|
| TTEM                          | SPECIFICATION                                                                                                                                               |
| Basin                         | Seima Kyra 017 Square Ceramic Basin, Inset Above Counter, incl. Waste & Overflow (191447)                                                                   |
| Shower screens                | 600 Series Semi Frameless Polished Silver                                                                                                                   |
| Toilet suite                  | Seima Select Close Coupled Toilet Suite with soft close lid (191786)                                                                                        |
| Bath                          | Seima Tondo 02 Inset Bath 1525mm (191525)                                                                                                                   |
| Benchtop                      | Scheme Tan, Raw or Ink (refer selections)                                                                                                                   |
| Cupboard                      | Scheme Tan, Raw or Ink (refer selections)                                                                                                                   |
| Floor tiles                   | Scheme Tan, Raw or Ink (refer selections)                                                                                                                   |
| Wall tiles                    | Scheme Tan, Raw or Ink (refer selections), 2m high tiling to bathroom/ensuite                                                                               |
| Tapware                       | Phoenix Ivy MKII Fixed Basin Mixer (154-7700-00), Ivy MKII Wall Mixer (154-7805-00), Pina Rail Shower chrome (153-6810-00), Ivy Bath Outlet 150mm (671 CHR) |
| Floor grates                  | Square Grate 80mm Stainless Steel (VFGS1SS)                                                                                                                 |
| Mirrors (bathroom/ensuite/WC) | Mirror over all vanity units (where applicable)                                                                                                             |
| Fan                           | Exhaust fan to bathroom/ensuite                                                                                                                             |