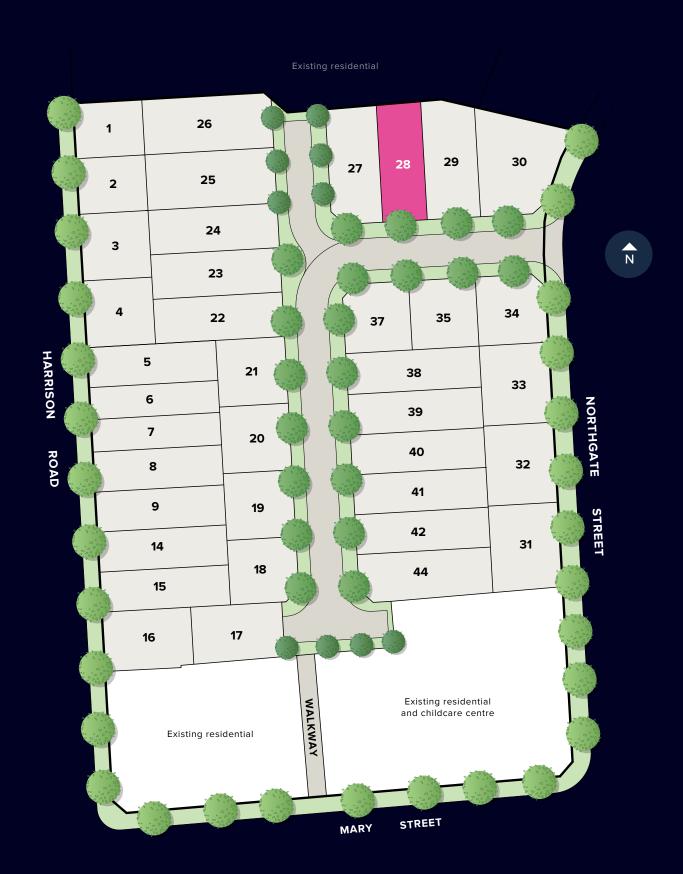

Sanctuary at Pennington will comprise of 39 allotments, and gives you the opportunity to take advantage of living in a thoughtfully designed Fairland communty within the established suburb of Pennington.

### SITE PLAN

### LOT 28

| Living   | 130.09m <sup>2</sup> |
|----------|----------------------|
| Portico  | 5.26m²               |
| Alfresco | 8.91m <sup>2</sup>   |
| Garage   | 22.20m <sup>2</sup>  |
| Total    | 166.46m <sup>2</sup> |

| Depth | 21.06m |
|-------|--------|
| Width | 9.00m  |