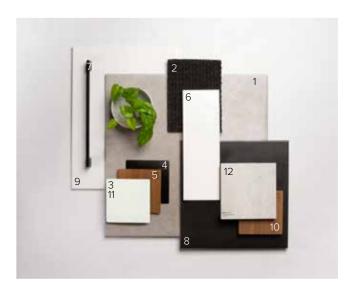

### INTERNAL SELECTIONS

Find your style by choosing from one of our stunning selection themes.

ALL THREE PRE-SELECTION
THEMES FEATURE A HIGH
QUALITY SELECTION
OF NEUTRAL COLOURS,
MATERIALS AND FINISHES
TO MAKE STYLING YOUR
NEW HOME AS EFFORTLESS
AS POSSIBLE.

#### RAW

An industrial, edgy style that combines earthy and organic materials.

| Background:<br>Internal wall paint                                                          | Wattyl Floral White                                                                                                  |
|---------------------------------------------------------------------------------------------|----------------------------------------------------------------------------------------------------------------------|
| 1. Main floor tile                                                                          | Kempsey Grey Matt 450x450<br>(AUSFN0111M)                                                                            |
| 2. Carpet                                                                                   | EC. Woodland Rubus (3315)                                                                                            |
| 3. Kitchen benchtop                                                                         | Smartstone Arcadia 20mm thick                                                                                        |
| 4. Kitchen cupboards                                                                        | Laminex Black Natural Finish                                                                                         |
| 5. Overhead cupboards                                                                       | Laminex Oiled Legno Natural Finish                                                                                   |
| 6. Kitchen splashback                                                                       | Plain White Gloss 100x300<br>(COL103001)                                                                             |
|                                                                                             |                                                                                                                      |
| 7. Joinery handle                                                                           | Matt Black (046 856)                                                                                                 |
| 7. Joinery handle 8. Wet area floor tile                                                    | Matt Black (046 856)  Matang Charcoal Matt 300x300 (ST30302)                                                         |
|                                                                                             | Matang Charcoal Matt 300x300                                                                                         |
| 8. Wet area floor tile                                                                      | Matang Charcoal Matt 300x300<br>(ST30302)  Eur Plain White Gloss 300x400                                             |
| 8. Wet area floor tile  9. Wet area wall tile                                               | Matang Charcoal Matt 300x300<br>(ST30302)  Eur Plain White Gloss 300x400<br>(EUR30405)                               |
| 8. Wet area floor tile  9. Wet area wall tile  10. Wet area cupboards  11. Bathroom/ensuite | Matang Charcoal Matt 300x300 (ST30302)  Eur Plain White Gloss 300x400 (EUR30405)  Laminex Oiled Legno Natural Finish |