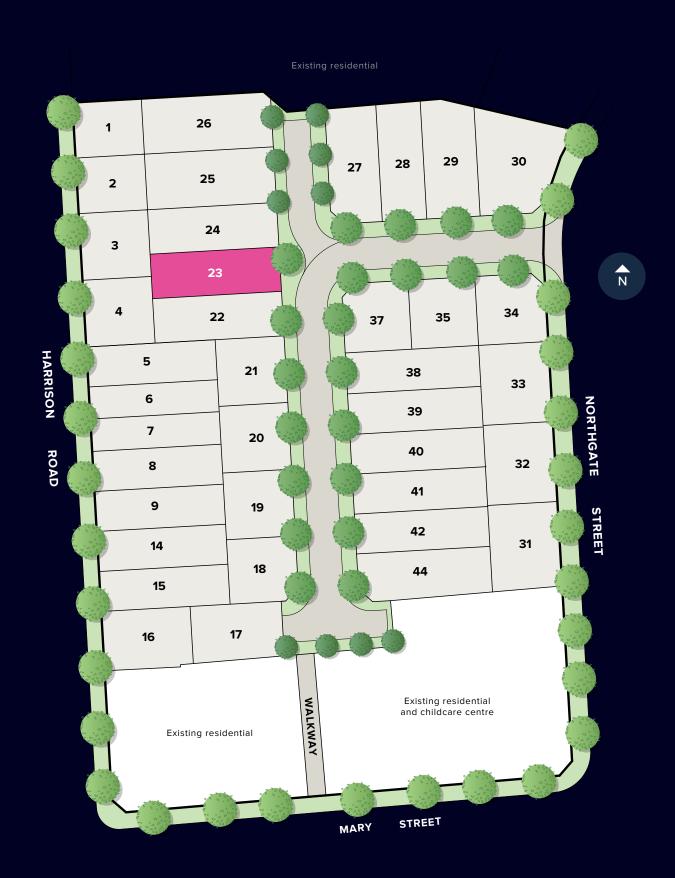

# SITE PLAN

### LOT 23

| Living   | 138.35m²             |
|----------|----------------------|
| Porch    | 4.96m²               |
| Alfresco | 13.50m²              |
| Garage   | 21.47m <sup>2</sup>  |
| Total    | 178.28m <sup>2</sup> |

| Depth | 24.04m |
|-------|--------|
| Width | 9.00m  |