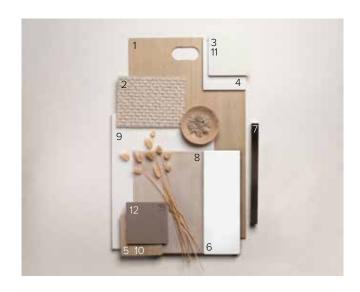

### INTERNAL SELECTIONS

Find your style by choosing from one of our stunning selection themes.

ALL THREE PRE-SELECTION
THEMES FEATURE A HIGH
QUALITY SELECTION
OF NEUTRAL COLOURS,
MATERIALS AND FINISHES
TO MAKE STYLING YOUR
NEW HOME AS EFFORTLESS
AS POSSIBLE.

#### TAN

Earthy, natural materials and a warm harmonic colour palette create a layered, textural environment.

| Background:<br>Internal wall paint                                                          | Wattyl Lushious White                                                                                              |
|---------------------------------------------------------------------------------------------|--------------------------------------------------------------------------------------------------------------------|
| 1. Main floor laminate                                                                      | Quick Step - Impressive Ultra<br>(IM1856) - Soft Oak Medium                                                        |
| 2. Carpet                                                                                   | EC. Andes Peak - Olca (2404)                                                                                       |
| 3. Kitchen benchtop                                                                         | Smartstone Arcadia 20mm thick                                                                                      |
| 4. Kitchen cupboards                                                                        | Polytec Amaro Matt                                                                                                 |
| 5. Overhead cupboards                                                                       | Laminex Classic Oak Natural Finish                                                                                 |
| 6. Kitchen splashback                                                                       | Matt White 100x300 (COL103003)                                                                                     |
|                                                                                             |                                                                                                                    |
| 7. Joinery handle                                                                           | Satin Chrome (200 132)                                                                                             |
| Noinery handle     S. Wet area floor tile                                                   | Satin Chrome (200 132)  Matang Latte Matt 300x300 (ST30307)                                                        |
| ,                                                                                           | Matang Latte Matt 300x300                                                                                          |
| 8. Wet area floor tile                                                                      | Matang Latte Matt 300x300<br>(ST30307)  Plain White Matt 300x400                                                   |
| 8. Wet area floor tile  9. Wet area wall tile                                               | Matang Latte Matt 300x300<br>(ST30307)  Plain White Matt 300x400<br>(KIM30405)                                     |
| 8. Wet area floor tile  9. Wet area wall tile  10. Wet area cupboards  11. Bathroom/ensuite | Matang Latte Matt 300x300<br>(ST30307)  Plain White Matt 300x400<br>(KIM30405)  Laminex Classic Oak Natural Finish |