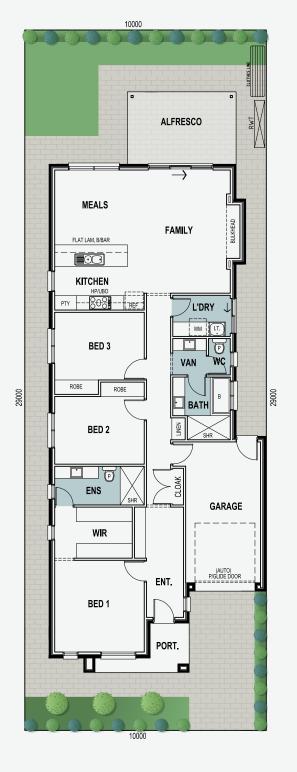

# SITE PLAN

### LOT 23

| Living   | 138.35m²             |
|----------|----------------------|
| Porch    | 4.96m²               |
| Alfresco | 13.50m²              |
| Garage   | 21.47m <sup>2</sup>  |
| Total    | 178.28m <sup>2</sup> |

| Depth | 24.04m |
|-------|--------|
| Width | 9.00m  |