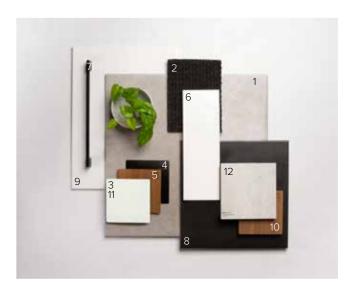

### INTERNAL SELECTIONS

Find your style by choosing from one of our stunning selection themes.

ALL THREE PRE-SELECTION
THEMES FEATURE A HIGH
QUALITY SELECTION
OF NEUTRAL COLOURS,
MATERIALS AND FINISHES
TO MAKE STYLING YOUR
NEW HOME AS EFFORTLESS
AS POSSIBLE.

#### TAN

Earthy, natural materials and a warm harmonic colour palette create a layered, textural environment.

| Background:<br>Internal wall paint                                                          | Wattyl Lushious White                                                                                              |
|---------------------------------------------------------------------------------------------|--------------------------------------------------------------------------------------------------------------------|
| 1. Main floor laminate                                                                      | Quick Step - Impressive Ultra<br>(IM1856) - Soft Oak Medium                                                        |
| 2. Carpet                                                                                   | EC. Andes Peak - Olca (2404)                                                                                       |
| 3. Kitchen benchtop                                                                         | Smartstone Arcadia 20mm thick                                                                                      |
| 4. Kitchen cupboards                                                                        | Polytec Amaro Matt                                                                                                 |
| 5. Overhead cupboards                                                                       | Laminex Classic Oak Natural Finish                                                                                 |
| 6. Kitchen splashback                                                                       | Matt White 100x300 (COL103003)                                                                                     |
|                                                                                             |                                                                                                                    |
| 7. Joinery handle                                                                           | Satin Chrome (200 132)                                                                                             |
| Noinery handle     S. Wet area floor tile                                                   | Satin Chrome (200 132)  Matang Latte Matt 300x300 (ST30307)                                                        |
| ,                                                                                           | Matang Latte Matt 300x300                                                                                          |
| 8. Wet area floor tile                                                                      | Matang Latte Matt 300x300<br>(ST30307)  Plain White Matt 300x400                                                   |
| 8. Wet area floor tile  9. Wet area wall tile                                               | Matang Latte Matt 300x300<br>(ST30307)  Plain White Matt 300x400<br>(KIM30405)                                     |
| 8. Wet area floor tile  9. Wet area wall tile  10. Wet area cupboards  11. Bathroom/ensuite | Matang Latte Matt 300x300<br>(ST30307)  Plain White Matt 300x400<br>(KIM30405)  Laminex Classic Oak Natural Finish |