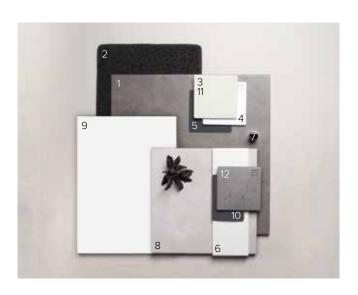

### INTERNAL SELECTIONS

Find your style by choosing from one of our stunning selection themes.

ALL THREE PRE-SELECTION
THEMES FEATURE A HIGH
QUALITY SELECTION
OF NEUTRAL COLOURS,
MATERIALS AND FINISHES
TO MAKE STYLING YOUR
NEW HOME AS EFFORTLESS
AS POSSIBLE.

### RAW

An industrial, edgy style that combines earthy and organic materials.

| Background:<br>Internal wall paint                                                          | Wattyl Floral White                                                                                                  |
|---------------------------------------------------------------------------------------------|----------------------------------------------------------------------------------------------------------------------|
| 1. Main floor tile                                                                          | Kempsey Grey Matt 450x450<br>(AUSFN0111M)                                                                            |
| 2. Carpet                                                                                   | EC. Woodland Rubus (3315)                                                                                            |
| 3. Kitchen benchtop                                                                         | Smartstone Arcadia 20mm thick                                                                                        |
| 4. Kitchen cupboards                                                                        | Laminex Black Natural Finish                                                                                         |
| 5. Overhead cupboards                                                                       | Laminex Oiled Legno Natural Finish                                                                                   |
| 6. Kitchen splashback                                                                       | Plain White Gloss 100x300<br>(COL103001)                                                                             |
|                                                                                             |                                                                                                                      |
| 7. Joinery handle                                                                           | Matt Black (046 856)                                                                                                 |
| 7. Joinery handle 8. Wet area floor tile                                                    | Matt Black (046 856)  Matang Charcoal Matt 300x300 (ST30302)                                                         |
|                                                                                             | Matang Charcoal Matt 300x300                                                                                         |
| 8. Wet area floor tile                                                                      | Matang Charcoal Matt 300x300<br>(ST30302)  Eur Plain White Gloss 300x400                                             |
| 8. Wet area floor tile  9. Wet area wall tile                                               | Matang Charcoal Matt 300x300<br>(ST30302)  Eur Plain White Gloss 300x400<br>(EUR30405)                               |
| 8. Wet area floor tile  9. Wet area wall tile  10. Wet area cupboards  11. Bathroom/ensuite | Matang Charcoal Matt 300x300 (ST30302)  Eur Plain White Gloss 300x400 (EUR30405)  Laminex Oiled Legno Natural Finish |

### INK

Sleek and contrasting to create a visible balance between light and dark elements.

| Background:<br>Internal wall paint | Wattyl Kitty Grey                        |
|------------------------------------|------------------------------------------|
| 1. Main floor tile                 | Kempsey Ash Matt 450x450<br>(AUSFN0112M) |
| 2. Carpet                          | EC. Birdwood Leske (2960)                |
| 3. Kitchen benchtop                | Smartstone Arcadia 20mm thick            |
| 4. Kitchen cupboards               | Laminex Polar White Natural Finish       |
| 5. Overhead cupboards              | Laminex Terril Natural Finish            |
| 6. Kitchen splashback              | Matt White 100x300 (COL103003)           |
| 7. Joinery handle                  | Bright Chrome Knob (331 258)             |
| 8. Wet area floor tile             | Kempsey White Matt 300x300 (AUSFI0110M)  |
| 9. Wet area wall tile              | Plain White Matt 300x400<br>(KIM30405)   |
| 10. Wet area cupboards             | Laminex Terril Natural Finish            |
| 11. Bathroom/ensuite               | Consistence Avendin 20 man think         |
| benchtop                           | Smartstone Arcadia 20mm thick            |
| =                                  | Laminex Neo Tornado Natural Finish       |