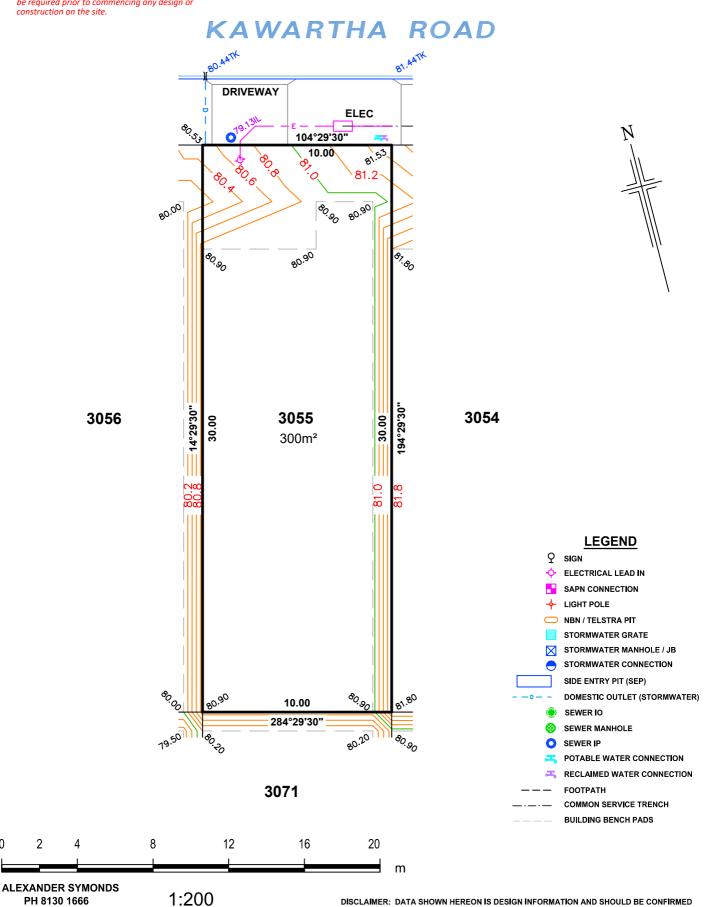

### ALLOTMENT 3055 in DEV. NO. 145/D028/20

in the area named SEAFORD HEIGHTS

CT ---/----

## **PRELIMINARY**

ORIGINAL SHEET SIZE A4

**DISCLAIMER:** 

Please note that this site plan is intended for visual purposes only, additional survey work will be required prior to commencing any design or construction on the site