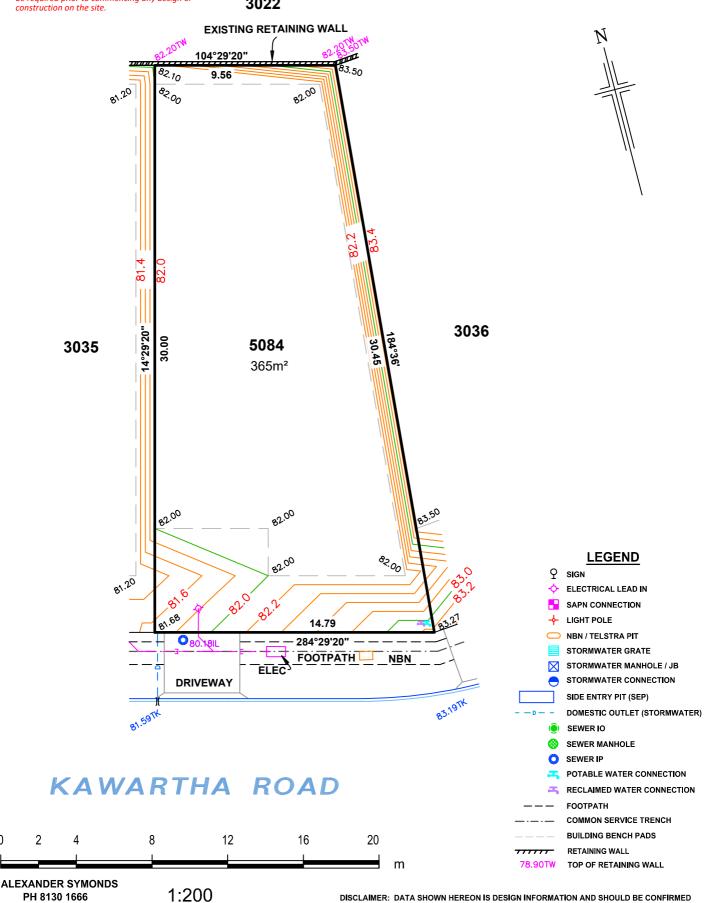

## **ALLOTMENT 5084 in DEV. NO. 145/D028/20**

in the area named **SEAFORD HEIGHTS** 

CT ---/----

## **PRELIMINARY**

DISCLAIMER: DATA SHOWN HEREON IS DESIGN INFORMATION AND SHOULD BE CONFIRMED

ORIGINAL SHEET SIZE A4

### **DISCLAIMER:**

PH 8130 1666

Please note that this site plan is intended for visual purposes only, additional survey work will be required prior to commencing any design or

3022