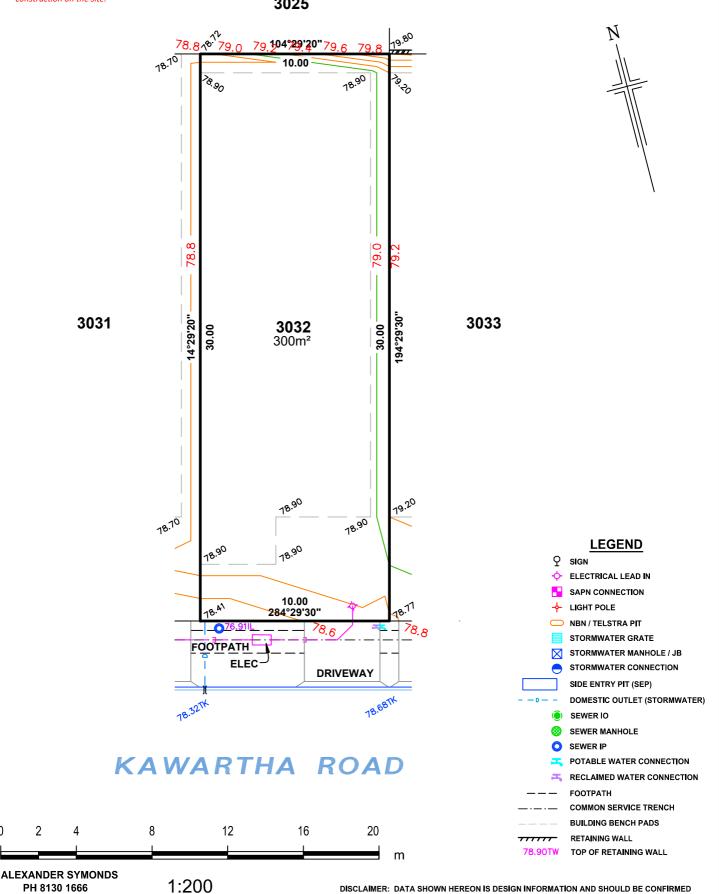

### **ALLOTMENT 3032 in DEV. NO. 145/D028/20**

in the area named **SEAFORD HEIGHTS** 

CT ---/----

IMPORTANT
SERVICE AND DRIVEWAY LOCATIONS
ARE APPROXIMATE. ANY CHANGES WILL
BE AT THE PURCHASERS EXPENSE. PURCHASER:

### **DISCLAIMER:**

PH 8130 1666

Please note that this site plan is intended for visual purposes only, additional survey work will be required prior to commencing any design or construction on the site.