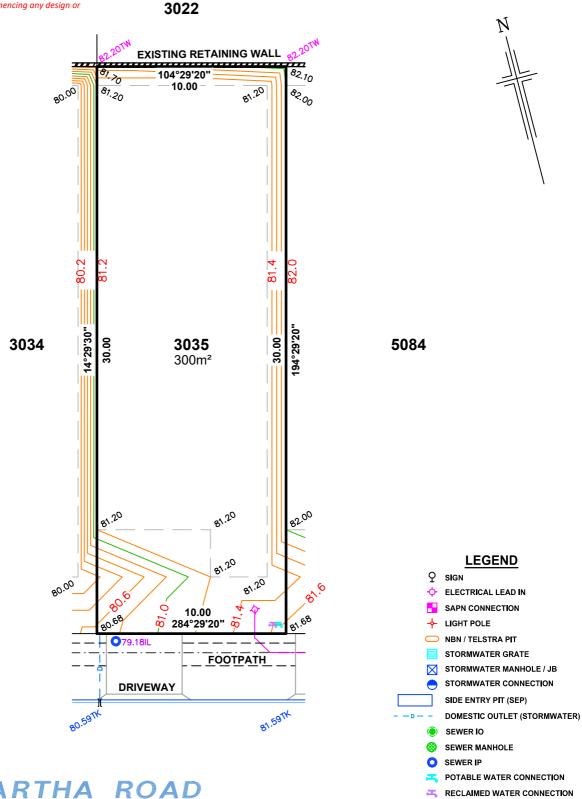

## **ALLOTMENT 3035 in DEV. NO. 145/D028/20**

in the area named **SEAFORD HEIGHTS** 

CT ---/----

DISCLAIMER: DATA SHOWN HEREON IS DESIGN INFORMATION AND SHOULD BE CONFIRMED

ORIGINAL SHEET SIZE A4

**ALEXANDER SYMONDS** 

PH 8130 1666

1:200

SERVICE AND DRIVEWAY LOCATIONS ARE APPROXIMATE. ANY CHANGES WILL BE AT THE PURCHASERS EXPENSE. PURCHASER:

### **DISCLAIMER:**

Please note that this site plan is intended for visual purposes only, additional survey work will be required prior to commencing any design or

construction on the site.