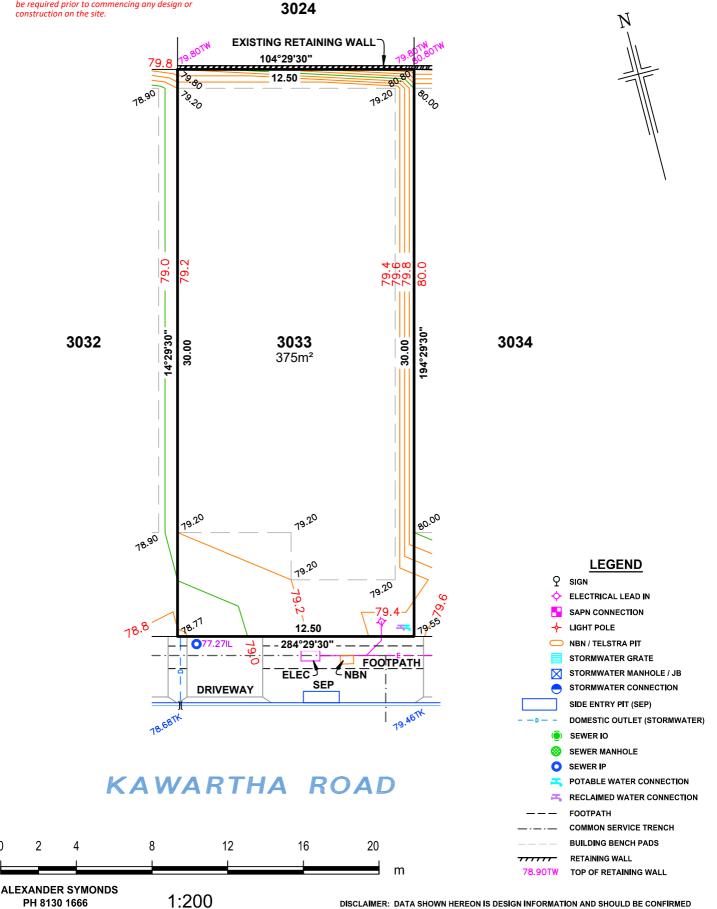

### ALLOTMENT 3033 in DEV. NO. 145/D028/20

in the area named **SEAFORD HEIGHTS** 

CT ---/----

DISCLAIMER: DATA SHOWN HEREON IS DESIGN INFORMATION AND SHOULD BE CONFIRMED

ORIGINAL SHEET SIZE A4

3025

SERVICE AND DRIVEWAY LOCATIONS ARE APPROXIMATE. ANY CHANGES WILL BE AT THE PURCHASERS EXPENSE. PURCHASER

### **DISCLAIMER:**

Please note that this site plan is intended for visual purposes only, additional survey work will be required prior to commencing any design or

ALLOTMENT 3034 in DEV. NO. 145/D028/20 SERVICE AND DRIVEWAY LOCATIONS ARE APPROXIMATE. ANY CHANGES WILL BE AT THE PURCHASERS EXPENSE. in the area named **SEAFORD HEIGHTS** PURCHASER CT ---/----**DISCLAIMER: PRELIMINARY** Please note that this site plan is intended for visual purposes only, additional survey work will be required prior to commencing any design or 3023 construction on the site. **EXISTING RETAINING WALL** 104°29'30" Ø<sub>7</sub> >0 80.80 12.50 80.00 87.20 19.20 80.00 94°29'30 3033 3034 30.00 3035 30.00 375m<sup>2</sup> 80.00 80.00 g1.20 80.00 **LEGEND** 19.20 00.08 Q sign ELECTRICAL LEAD IN 80.68 12.50 % SAPN CONNECTION LIGHT POLE 284°29'30" -NBN / TELSTRA PIT **FOOTPATH** STORMWATER GRATE STORMWATER MANHOLE / JB **DRIVEWAY** STORMWATER CONNECTION SIDE ENTRY PIT (SEP) DOMESTIC OUTLET (STORMWATER) SEWER IO KAWARTHA ROAD SEWER MANHOLE SEWER IP POTABLE WATER CONNECTION RECLAIMED WATER CONNECTION FOOTPATH COMMON SERVICE TRENCH 2 8 12 16 20 **BUILDING BENCH PADS** RETAINING WALL 78.90TW TOP OF RETAINING WALL