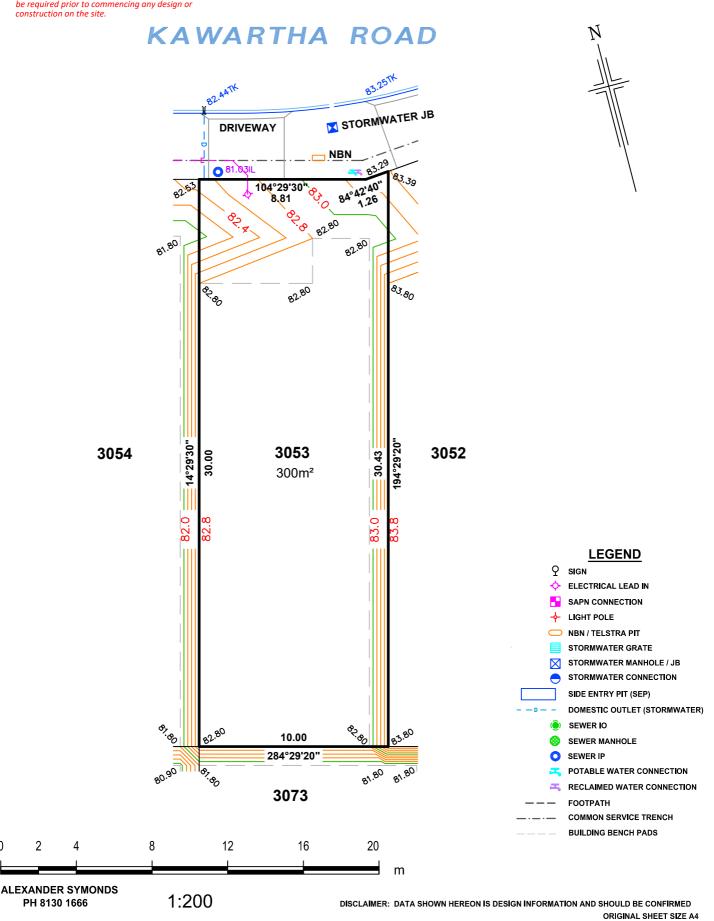

# ALLOTMENT 3053in DEV. NO. 145/D028/20

in the area named SEAFORD HEIGHTS

CT ---/----

## **PRELIMINARY**

### **DISCLAIMER:**

Please note that this site plan is intended for visual purposes only, additional survey work will be required prior to commencing any design or construction on the site.

SERVICE AND DRIVEWAY LOCATIONS ARE APPROXIMATE. ANY CHANGES WILL BE AT THE PURCHASERS EXPENSE. PURCHASER: