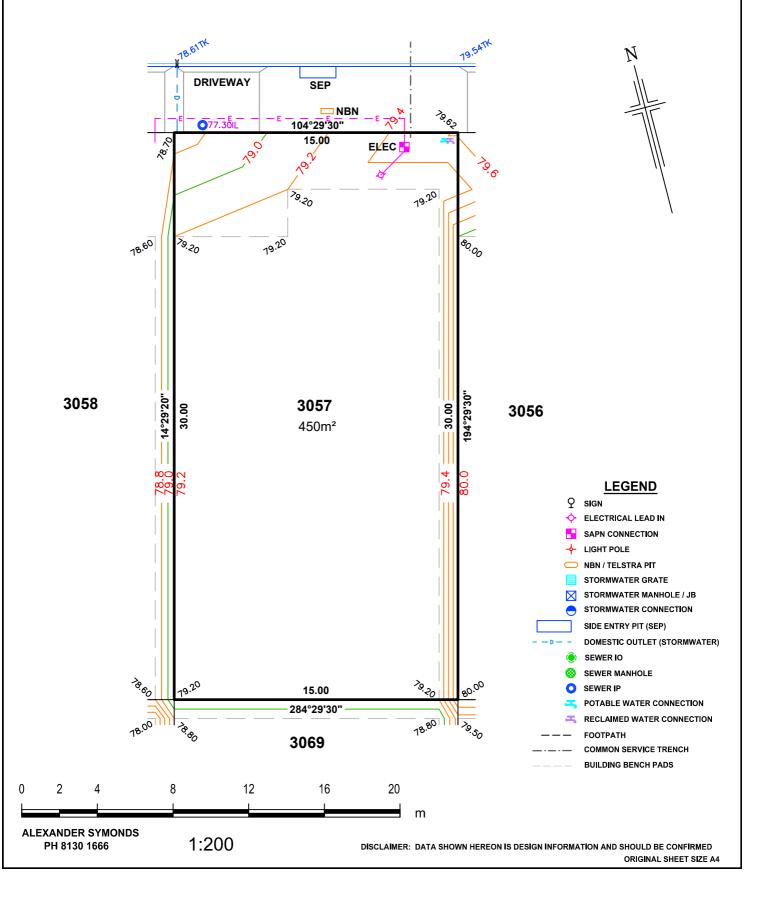

# **ALLOTMENT 3057 in DEV. NO. 145/D028/20**

in the area named SEAFORD HEIGHTS

CT ---/----

**PRELIMINARY** 

### DISCLAIMER:

Please note that this site plan is intended for visual purposes only, additional survey work will be required prior to commencing any design or construction on the site.