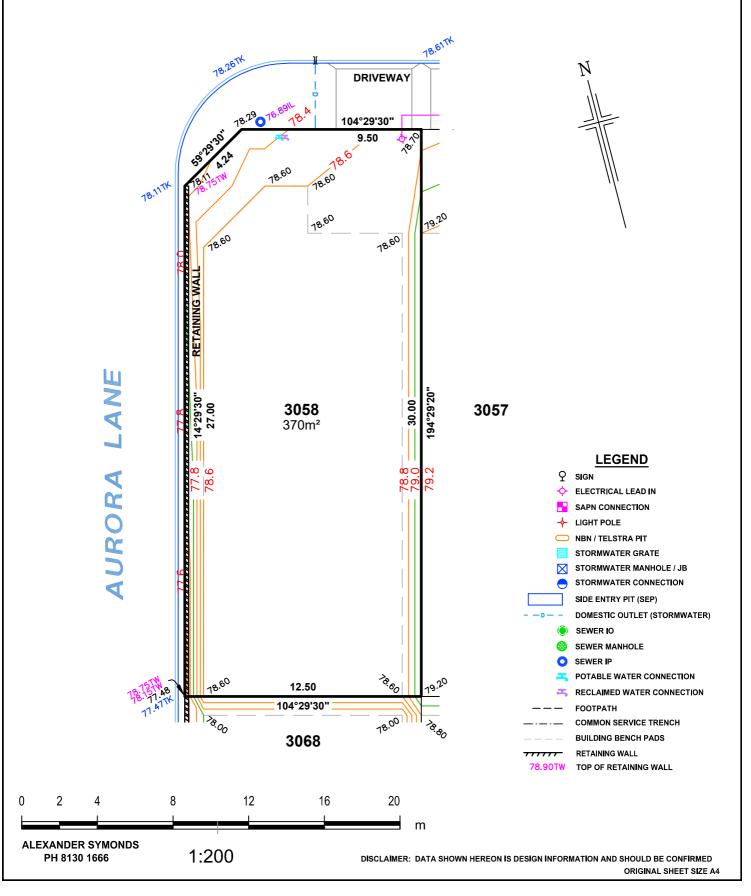

# **ALLOTMENT 3058 in DEV. NO. 145/D028/20**

in the area named SEAFORD HEIGHTS

CT ---/----

**PRELIMINARY** 

### DISCLAIMER:

Please note that this site plan is intended for visual purposes only, additional survey work will be required prior to commencing any design or construction on the site.