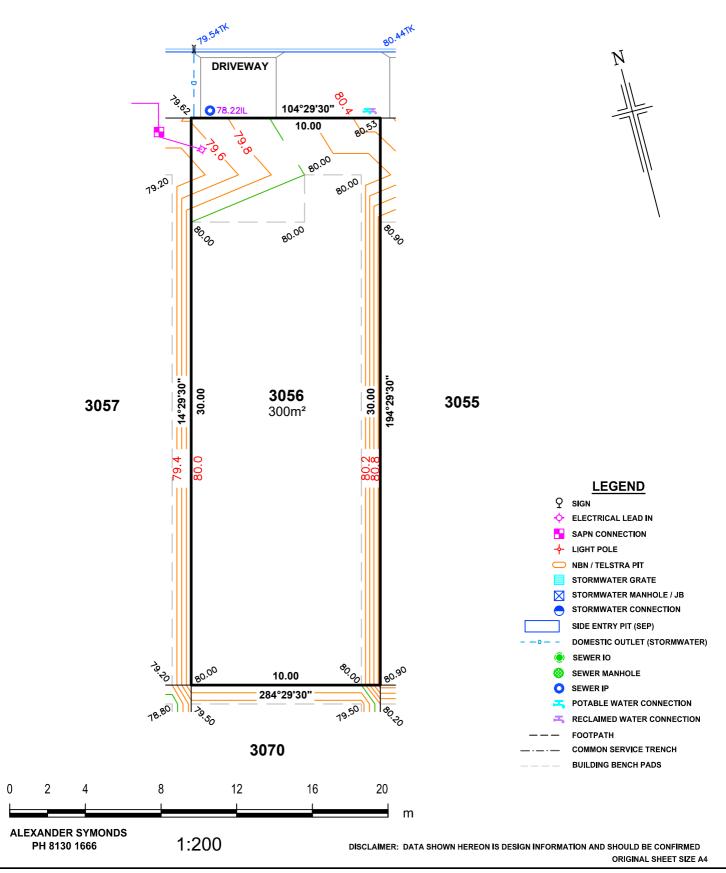

# **ALLOTMENT 3056 in DEV. NO. 145/D028/20**

in the area named SEAFORD HEIGHTS

CT ---/----

**PRELIMINARY** 

### **DISCLAIMER:**

Please note that this site plan is intended for visual purposes only, additional survey work will be required prior to commencing any design or construction on the site.