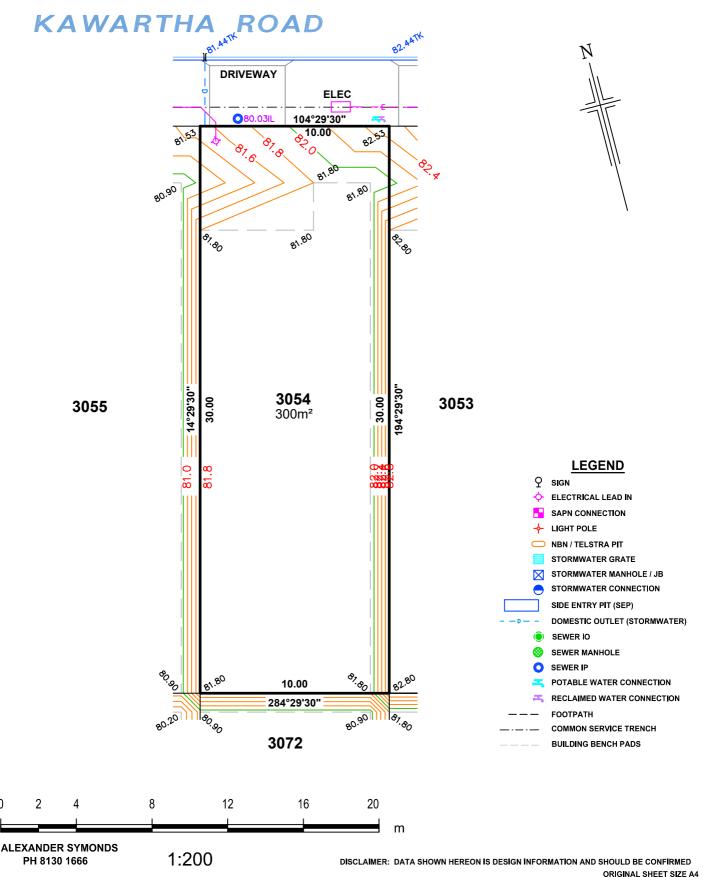

# **ALLOTMENT 3054 in DEV. NO. 145/D028/20**

in the area named **SEAFORD HEIGHTS** 

CT ---/----

## **PRELIMINARY**

### **DISCLAIMER:**

Please note that this site plan is intended for visual purposes only, additional survey work will be required prior to commencing any design or construction on the site.

IMPORTANT
SERVICE AND DRIVEWAY LOCATIONS
ARE APPROXIMATE. ANY CHANGES WILL
BE AT THE PURCHASERS EXPENSE.
PURCHASER:
PURCHASER:
DATE: